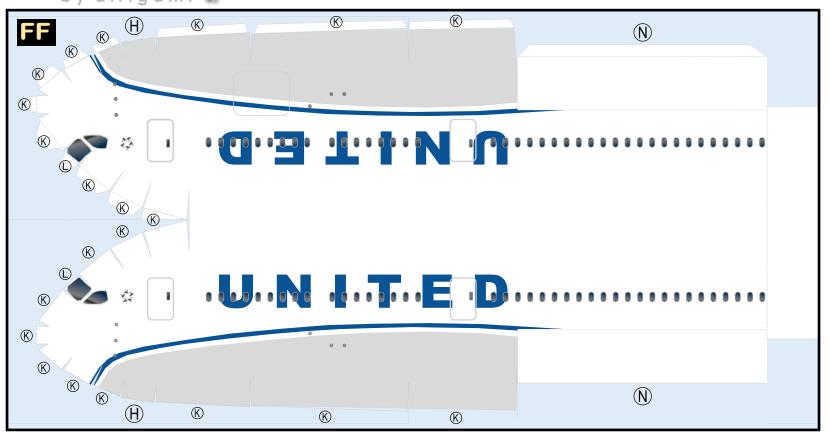

# **UNITED AIRLINES**

9GUAL21D32

Parts included in this package:

| FF | Fuselage Forward        | Page | 2 |
|----|-------------------------|------|---|
| EC | Engine Cowlings         | Page | 2 |
| WB | Wing Box                | Page | 2 |
| FA | Fuselage Aft            | Page | 3 |
| WF | Wing Fairings           | Page | 3 |
| TV | Vertical Stabilizer     | Page | 3 |
| TH | Horizontal Stabilizer   | Page | 3 |
| WS | Wing, Starboard         | Page | 4 |
| MG | Main Landing Gear       | Page | 4 |
| NG | Nose Landing Gear       | Page | 4 |
| GS | Main Landing Gear Strut | Page | 4 |
| WP | Wing, Port              | Page | 5 |
| ΕI | Engine Interiors        | Page | 5 |