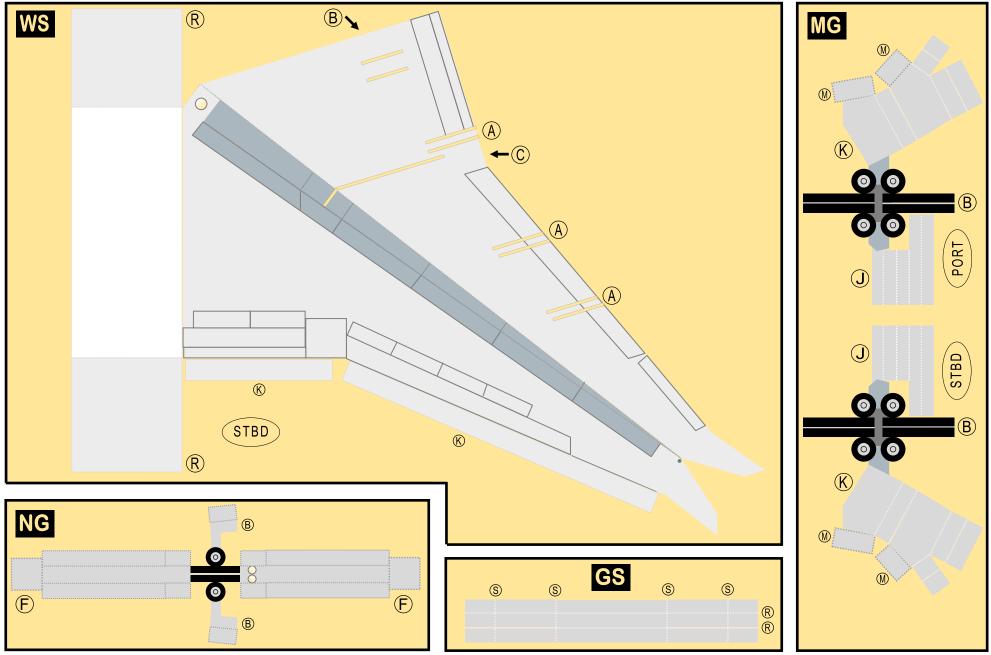

# **UNITED AIRLINES**

9GUAL21D32

Parts included in this package:

| FF | Fuselage Forward        | Page | 2 |
|----|-------------------------|------|---|
| EC | Engine Cowlings         | Page | 2 |
| WB | Wing Box                | Page | 2 |
| FA | Fuselage Aft            | Page | 3 |
| WF | Wing Fairings           | Page | 3 |
| TV | Vertical Stabilizer     | Page | 3 |
| TH | Horizontal Stabilizer   | Page | 3 |
| WS | Wing, Starboard         | Page | 4 |
| MG | Main Landing Gear       | Page | 4 |
| NG | Nose Landing Gear       | Page | 4 |
| GS | Main Landing Gear Strut | Page | 4 |
| WP | Wing, Port              | Page | 5 |
| ΕI | Engine Interiors        | Page | 5 |