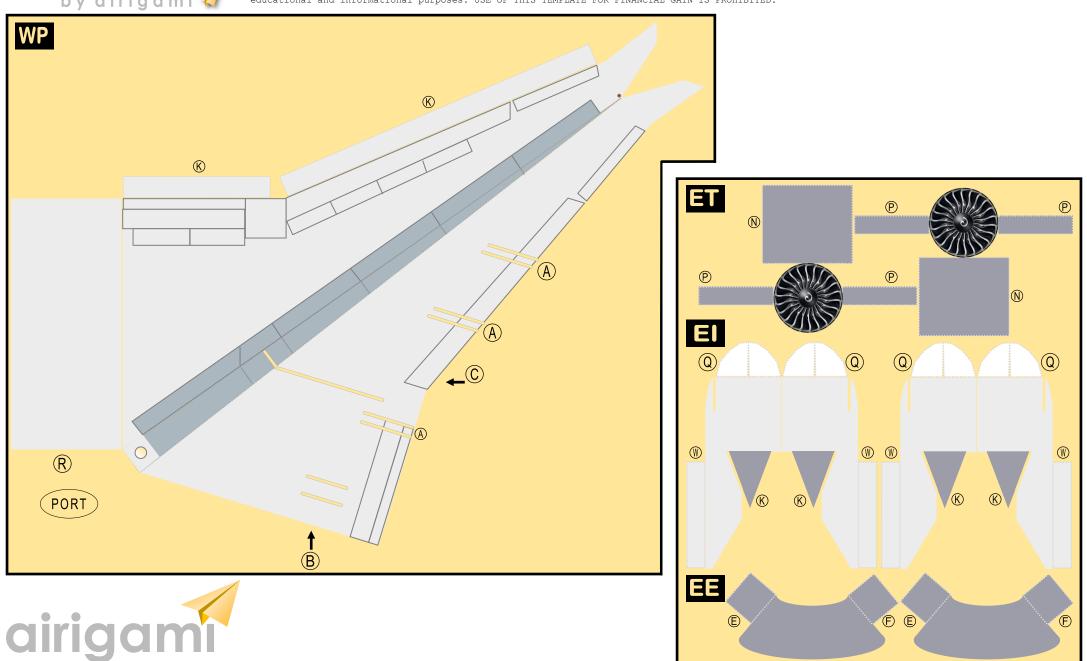

# **UNITED AIRLINES**

9GUAL21D32

Parts included in this package:

| FF | Fuselage Forward        | Page | 2 |
|----|-------------------------|------|---|
| EC | Engine Cowlings         | Page | 2 |
| WB | Wing Box                | Page | 2 |
| FA | Fuselage Aft            | Page | 3 |
| WF | Wing Fairings           | Page | 3 |
| TV | Vertical Stabilizer     | Page | 3 |
| TH | Horizontal Stabilizer   | Page | 3 |
| WS | Wing, Starboard         | Page | 4 |
| MG | Main Landing Gear       | Page | 4 |
| NG | Nose Landing Gear       | Page | 4 |
| GS | Main Landing Gear Strut | Page | 4 |
| WP | Wing, Port              | Page | 5 |
| ΕI | Engine Interiors        | Page | 5 |