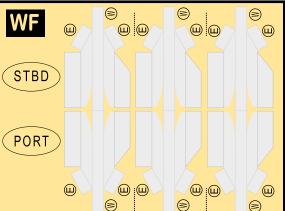

# **UNITED AIRLINES**

9GUAL21D32

Parts included in this package:

| FF | Fuselage Forward        | Page | 2 |
|----|-------------------------|------|---|
| EC | Engine Cowlings         | Page | 2 |
| WB | Wing Box                | Page | 2 |
| FA | Fuselage Aft            | Page | 3 |
| WF | Wing Fairings           | Page | 3 |
| TV | Vertical Stabilizer     | Page | 3 |
| TH | Horizontal Stabilizer   | Page | 3 |
| WS | Wing, Starboard         | Page | 4 |
| MG | Main Landing Gear       | Page | 4 |
| NG | Nose Landing Gear       | Page | 4 |
| GS | Main Landing Gear Strut | Page | 4 |
| WP | Wing, Port              | Page | 5 |
| ΕI | Engine Interiors        | Page | 5 |