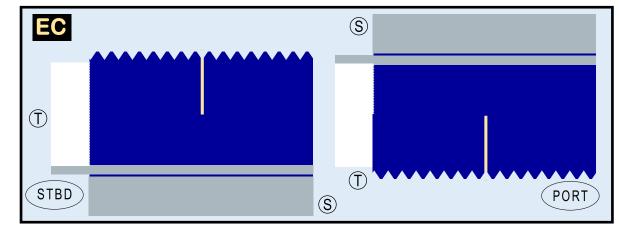

# **UNITED AIRLINES**

9GUAL21D32

Parts included in this package:

| FF | Fuselage Forward        | Page | 2 |
|----|-------------------------|------|---|
| EC | Engine Cowlings         | Page | 2 |
| WB | Wing Box                | Page | 2 |
| FA | Fuselage Aft            | Page | 3 |
| WF | Wing Fairings           | Page | 3 |
| TV | Vertical Stabilizer     | Page | 3 |
| TH | Horizontal Stabilizer   | Page | 3 |
| WS | Wing, Starboard         | Page | 4 |
| MG | Main Landing Gear       | Page | 4 |
| NG | Nose Landing Gear       | Page | 4 |
| GS | Main Landing Gear Strut | Page | 4 |
| WP | Wing, Port              | Page | 5 |
| ΕI | Engine Interiors        | Page | 5 |