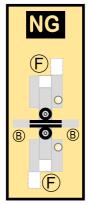

# airigami.8

Parts included in this package:

| FU  | Fuselage                   | Page 2 |  |  |  |  |
|-----|----------------------------|--------|--|--|--|--|
| WB  | Wing Box                   | Page 2 |  |  |  |  |
| TV  | Vertical Stabilizer        | Page 2 |  |  |  |  |
| TH  | Horizontal Stabilizer      | Page 2 |  |  |  |  |
| NG  | Nose Landing Gear          | Page 2 |  |  |  |  |
| WG2 | Wing, Underside, Port      | Page 3 |  |  |  |  |
| WG3 | Wing, Underside, Starboard | Page 3 |  |  |  |  |
| WG1 | Wing, Upper                | Page 3 |  |  |  |  |
| WF  | Wing Fairings              | Page 3 |  |  |  |  |
| ΕI  | Engine Interiors           | Page 3 |  |  |  |  |
| EC  | Engine Cowlings            | Page 3 |  |  |  |  |
| MG  | Main Landing Gear          | Page 3 |  |  |  |  |