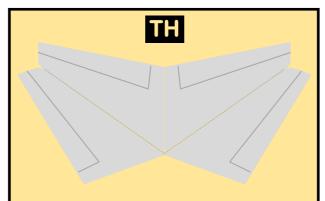

# airigami.8

Parts included in this package:

| FU  | Fuselage                   | Page 2 |  |  |  |  |
|-----|----------------------------|--------|--|--|--|--|
| WB  | Wing Box                   | Page 2 |  |  |  |  |
| TV  | Vertical Stabilizer        | Page 2 |  |  |  |  |
| TH  | Horizontal Stabilizer      | Page 2 |  |  |  |  |
| NG  | Nose Landing Gear          | Page 2 |  |  |  |  |
| WG2 | Wing, Underside, Port      | Page 3 |  |  |  |  |
| WG3 | Wing, Underside, Starboard | Page 3 |  |  |  |  |
| WG1 | Wing, Upper                | Page 3 |  |  |  |  |
| WF  | Wing Fairings              | Page 3 |  |  |  |  |
| ΕI  | Engine Interiors           | Page 3 |  |  |  |  |
| EC  | Engine Cowlings            | Page 3 |  |  |  |  |
| MG  | Main Landing Gear          | Page 3 |  |  |  |  |