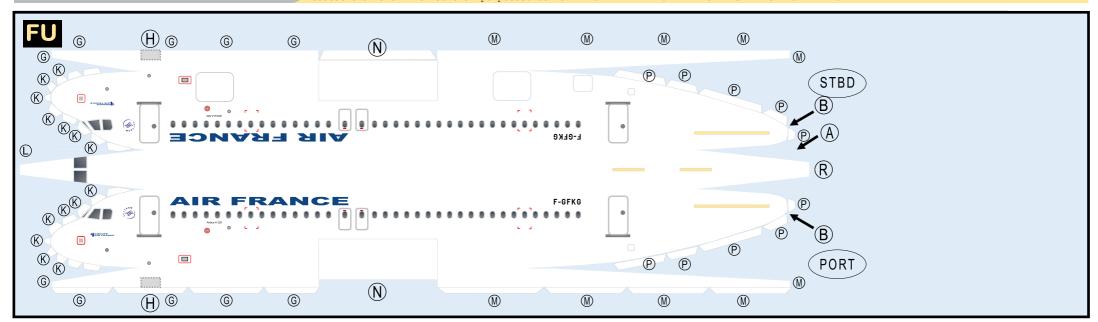

# airigami.8

Parts included in this package:

| FU  | Fuselage                   | Page 2 |  |  |  |  |
|-----|----------------------------|--------|--|--|--|--|
| WB  | Wing Box                   | Page 2 |  |  |  |  |
| TV  | Vertical Stabilizer        | Page 2 |  |  |  |  |
| TH  | Horizontal Stabilizer      | Page 2 |  |  |  |  |
| NG  | Nose Landing Gear          | Page 2 |  |  |  |  |
| WG2 | Wing, Underside, Port      | Page 3 |  |  |  |  |
| WG3 | Wing, Underside, Starboard | Page 3 |  |  |  |  |
| WG1 | Wing, Upper                | Page 3 |  |  |  |  |
| WF  | Wing Fairings              | Page 3 |  |  |  |  |
| ΕI  | Engine Interiors           | Page 3 |  |  |  |  |
| EC  | Engine Cowlings            | Page 3 |  |  |  |  |
| MG  | Main Landing Gear          | Page 3 |  |  |  |  |

### **AIRBUS A320-100 / AIR FRANCE**

8GAFR21E10

Paper-based scale model design system Copyright © 2021 - Airigami / Airline designs and logos are reproduced for Fair Use educational and informational purposes. USE OF THIS TEMPLATE FOR FINANCIAL GAIN IS PROHIBITED.