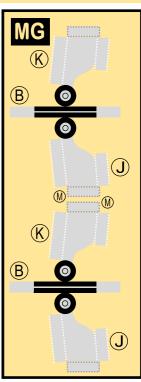

## **AIRBUS INDUSTRIE**

Parts included in this package:

| FU  | Fuselage                   | Page 2 |  |  |  |
|-----|----------------------------|--------|--|--|--|
| WB  | Wing Box                   | Page 2 |  |  |  |
| TV  | Vertical Stabilizer        | Page 2 |  |  |  |
| TH  | Horizontal Stabilizer      | Page 2 |  |  |  |
| NG  | Nose Landing Gear          | Page 2 |  |  |  |
| WG2 | Wing, Underside, Port      | Page 3 |  |  |  |
| WG3 | Wing, Underside, Starboard | Page 3 |  |  |  |
| WG1 | Wing, Upper                | Page 3 |  |  |  |
| WF  | Wing Fairings              | Page 3 |  |  |  |
| ΕI  | Engine Interiors           | Page 3 |  |  |  |
| EC  | Engine Cowlings            | Page 3 |  |  |  |
| MG  | Main Landing Gear          | Page 3 |  |  |  |