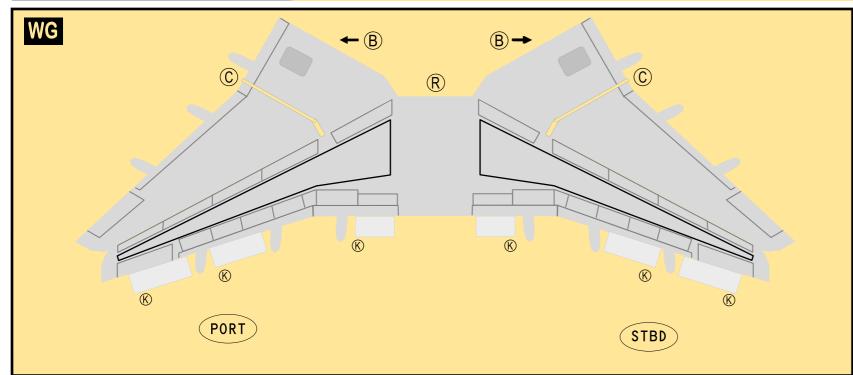

## **AIRBUS INDUSTRIE**

Parts included in this package:

| FU  | Fuselage                   | Page 2 |  |  |  |
|-----|----------------------------|--------|--|--|--|
| WB  | Wing Box                   | Page 2 |  |  |  |
| TV  | Vertical Stabilizer        | Page 2 |  |  |  |
| TH  | Horizontal Stabilizer      | Page 2 |  |  |  |
| NG  | Nose Landing Gear          | Page 2 |  |  |  |
| WG2 | Wing, Underside, Port      | Page 3 |  |  |  |
| WG3 | Wing, Underside, Starboard | Page 3 |  |  |  |
| WG1 | Wing, Upper                | Page 3 |  |  |  |
| WF  | Wing Fairings              | Page 3 |  |  |  |
| ΕI  | Engine Interiors           | Page 3 |  |  |  |
| EC  | Engine Cowlings            | Page 3 |  |  |  |
| MG  | Main Landing Gear          | Page 3 |  |  |  |