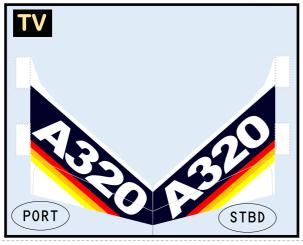

## **AIRBUS INDUSTRIE**

Parts included in this package:

| FU  | Fuselage                   | Page 2 |  |  |  |
|-----|----------------------------|--------|--|--|--|
| WB  | Wing Box                   | Page 2 |  |  |  |
| TV  | Vertical Stabilizer        | Page 2 |  |  |  |
| TH  | Horizontal Stabilizer      | Page 2 |  |  |  |
| NG  | Nose Landing Gear          | Page 2 |  |  |  |
| WG2 | Wing, Underside, Port      | Page 3 |  |  |  |
| WG3 | Wing, Underside, Starboard | Page 3 |  |  |  |
| WG1 | Wing, Upper                | Page 3 |  |  |  |
| WF  | Wing Fairings              | Page 3 |  |  |  |
| ΕI  | Engine Interiors           | Page 3 |  |  |  |
| EC  | Engine Cowlings            | Page 3 |  |  |  |
| MG  | Main Landing Gear          | Page 3 |  |  |  |