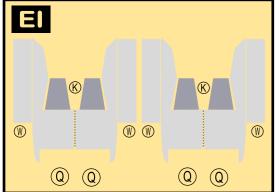

## **AIRBUS INDUSTRIE**

Parts included in this package:

| FU  | Fuselage                   | Page 2 |  |  |  |
|-----|----------------------------|--------|--|--|--|
| WB  | Wing Box                   | Page 2 |  |  |  |
| TV  | Vertical Stabilizer        | Page 2 |  |  |  |
| TH  | Horizontal Stabilizer      | Page 2 |  |  |  |
| NG  | Nose Landing Gear          | Page 2 |  |  |  |
| WG2 | Wing, Underside, Port      | Page 3 |  |  |  |
| WG3 | Wing, Underside, Starboard | Page 3 |  |  |  |
| WG1 | Wing, Upper                | Page 3 |  |  |  |
| WF  | Wing Fairings              | Page 3 |  |  |  |
| ΕI  | Engine Interiors           | Page 3 |  |  |  |
| EC  | Engine Cowlings            | Page 3 |  |  |  |
| MG  | Main Landing Gear          | Page 3 |  |  |  |