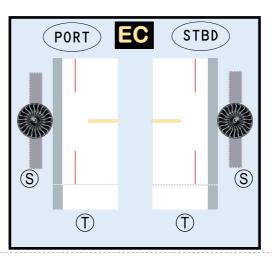

## **AIRBUS INDUSTRIE**

Parts included in this package:

| FU  | Fuselage                   | Page 2 |  |  |  |
|-----|----------------------------|--------|--|--|--|
| WB  | Wing Box                   | Page 2 |  |  |  |
| TV  | Vertical Stabilizer        | Page 2 |  |  |  |
| TH  | Horizontal Stabilizer      | Page 2 |  |  |  |
| NG  | Nose Landing Gear          | Page 2 |  |  |  |
| WG2 | Wing, Underside, Port      | Page 3 |  |  |  |
| WG3 | Wing, Underside, Starboard | Page 3 |  |  |  |
| WG1 | Wing, Upper                | Page 3 |  |  |  |
| WF  | Wing Fairings              | Page 3 |  |  |  |
| ΕI  | Engine Interiors           | Page 3 |  |  |  |
| EC  | Engine Cowlings            | Page 3 |  |  |  |
| MG  | Main Landing Gear          | Page 3 |  |  |  |