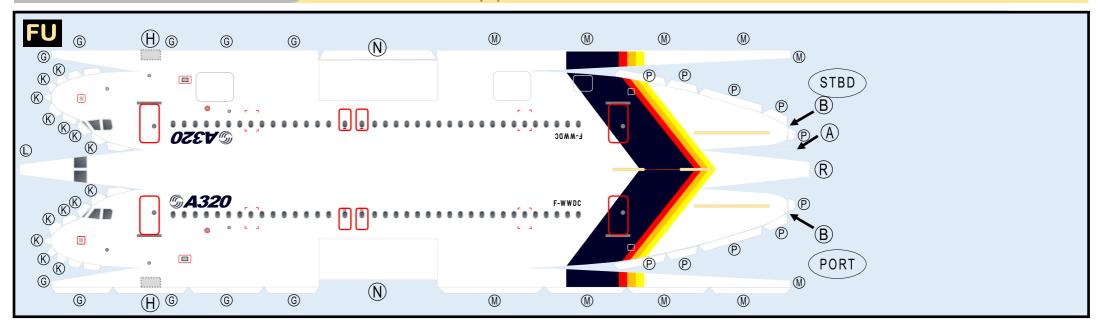

## **AIRBUS INDUSTRIE**

Parts included in this package:

| FU  | Fuselage                   | Page 2 |  |  |  |
|-----|----------------------------|--------|--|--|--|
| WB  | Wing Box                   | Page 2 |  |  |  |
| TV  | Vertical Stabilizer        | Page 2 |  |  |  |
| TH  | Horizontal Stabilizer      | Page 2 |  |  |  |
| NG  | Nose Landing Gear          | Page 2 |  |  |  |
| WG2 | Wing, Underside, Port      | Page 3 |  |  |  |
| WG3 | Wing, Underside, Starboard | Page 3 |  |  |  |
| WG1 | Wing, Upper                | Page 3 |  |  |  |
| WF  | Wing Fairings              | Page 3 |  |  |  |
| ΕI  | Engine Interiors           | Page 3 |  |  |  |
| EC  | Engine Cowlings            | Page 3 |  |  |  |
| MG  | Main Landing Gear          | Page 3 |  |  |  |

### INSTRUCTIONS

For instructions on how to build this model, refer to manual | INSTRUCTIONS A

Paper-based scale model design system Copyright © 2001-2021 - James Messner / Airigami. Airline designs and logos are reproduced for Fair Use educational and informational purposes. All logos and designs remain the property of their respective copyright and trademark owners.