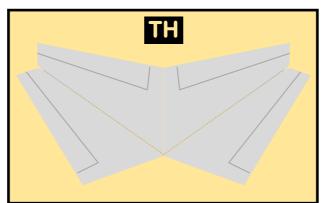

## **AIRBUS INDUSTRIE**

Parts included in this package:

| FU  | Fuselage                   | Page 2 |  |  |  |
|-----|----------------------------|--------|--|--|--|
| WB  | Wing Box                   | Page 2 |  |  |  |
| TV  | Vertical Stabilizer        | Page 2 |  |  |  |
| TH  | Horizontal Stabilizer      | Page 2 |  |  |  |
| NG  | Nose Landing Gear          | Page 2 |  |  |  |
| WG2 | Wing, Underside, Port      | Page 3 |  |  |  |
| WG3 | Wing, Underside, Starboard | Page 3 |  |  |  |
| WG1 | Wing, Upper                | Page 3 |  |  |  |
| WF  | Wing Fairings              | Page 3 |  |  |  |
| ΕI  | Engine Interiors           | Page 3 |  |  |  |
| EC  | Engine Cowlings            | Page 3 |  |  |  |
| MG  | Main Landing Gear          | Page 3 |  |  |  |