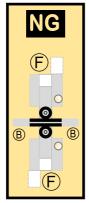

## **AIRBUS INDUSTRIE**

Parts included in this package:

| FU  | Fuselage                   | Page 2 |  |  |  |
|-----|----------------------------|--------|--|--|--|
| WB  | Wing Box                   | Page 2 |  |  |  |
| TV  | Vertical Stabilizer        | Page 2 |  |  |  |
| TH  | Horizontal Stabilizer      | Page 2 |  |  |  |
| NG  | Nose Landing Gear          | Page 2 |  |  |  |
| WG2 | Wing, Underside, Port      | Page 3 |  |  |  |
| WG3 | Wing, Underside, Starboard | Page 3 |  |  |  |
| WG1 | Wing, Upper                | Page 3 |  |  |  |
| WF  | Wing Fairings              | Page 3 |  |  |  |
| ΕI  | Engine Interiors           | Page 3 |  |  |  |
| EC  | Engine Cowlings            | Page 3 |  |  |  |
| MG  | Main Landing Gear          | Page 3 |  |  |  |