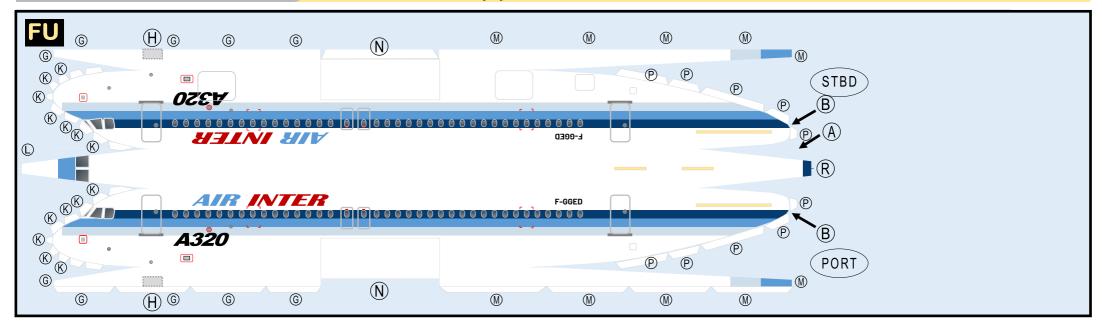

## Parts included in this package:

| FU  | Fuselage                   | Page 2 |
|-----|----------------------------|--------|
| WB  | Wing Box                   | Page 2 |
| TV  | Vertical Stabilizer        | Page 2 |
| TH  | Horizontal Stabilizer      | Page 2 |
| NG  | Nose Landing Gear          | Page 2 |
| WG2 | Wing, Underside, Port      | Page 3 |
| WG3 | Wing, Underside, Starboard | Page 3 |
| WG1 | Wing, Upper                | Page 3 |
| WF  | Wing Fairings              | Page 3 |
| ΕI  | Engine Interiors           | Page 3 |
| EC  | Engine Cowlings            | Page 3 |
| MG  | Main Landing Gear          | Page 3 |

#### INSTRUCTIONS

For instructions on how to build this model, refer to manual INSTRUCTIONS A

Paper-based scale model design system Copyright © 2001-2021 - James Messner / Airigami. Airline designs and logos are reproduced for Fair Use educational and informational purposes. All logos and designs remain the property of their respective copyright and trademark owners.