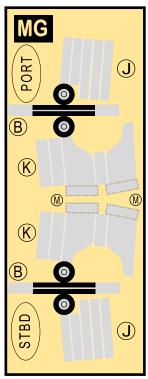

## 9GCPA21F35

Parts included in this package:

| FU  | Fuselage                   | Page 2 |
|-----|----------------------------|--------|
| WB  | Wing Box                   | Page 2 |
| TV  | Vertical Stabilizer        | Page 2 |
| EC  | Engine Cowlings            | Page 2 |
| WG2 | Wing, Underside, Port      | Page 3 |
| WG3 | Wing, Underside, Starboard | Page 3 |
| WG1 | Wing, Upper                | Page 3 |
| WF  | Wing Fairings              | Page 3 |
| ΕI  | Engine Interiors           | Page 3 |
| MG  | Main Landing Gear          | Page 3 |
| NG  | Nose Landing Gear          | Page 3 |
| TH  | Horizontal Stabilizer      | Page 3 |

### **AIRBUS A321-NEO / CATHAY PACIFIC AIRWAYS**

9GCPA21F35

Paper-based scale model design system Copyright © 2021 — Airigami / Airline designs and logos are reproduced for Fair Use educational and informational purposes. USE OF THIS TEMPLATE FOR FINANCIAL GAIN IS PROHIBITED.