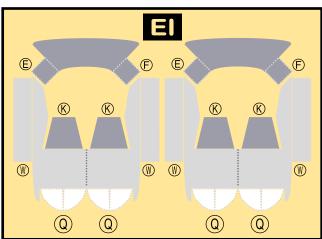

## 9GCPA21F35

Parts included in this package:

| FU  | Fuselage                   | Page 2 |
|-----|----------------------------|--------|
| WB  | Wing Box                   | Page 2 |
| TV  | Vertical Stabilizer        | Page 2 |
| EC  | Engine Cowlings            | Page 2 |
| WG2 | Wing, Underside, Port      | Page 3 |
| WG3 | Wing, Underside, Starboard | Page 3 |
| WG1 | Wing, Upper                | Page 3 |
| WF  | Wing Fairings              | Page 3 |
| ΕI  | Engine Interiors           | Page 3 |
| MG  | Main Landing Gear          | Page 3 |
| NG  | Nose Landing Gear          | Page 3 |
| TH  | Horizontal Stabilizer      | Page 3 |