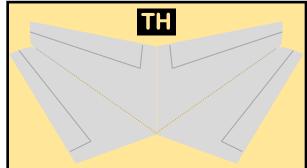

## 9GCPA21F35

Parts included in this package:

| FU  | Fuselage                   | Page 2 |
|-----|----------------------------|--------|
| WB  | Wing Box                   | Page 2 |
| TV  | Vertical Stabilizer        | Page 2 |
| EC  | Engine Cowlings            | Page 2 |
| WG2 | Wing, Underside, Port      | Page 3 |
| WG3 | Wing, Underside, Starboard | Page 3 |
| WG1 | Wing, Upper                | Page 3 |
| WF  | Wing Fairings              | Page 3 |
| ΕI  | Engine Interiors           | Page 3 |
| MG  | Main Landing Gear          | Page 3 |
| NG  | Nose Landing Gear          | Page 3 |
| TH  | Horizontal Stabilizer      | Page 3 |

## **AIRBUS A321-NEO / CATHAY PACIFIC AIRWAYS**

9GCPA21F35

Paper-based scale model design system Copyright © 2021 - Airigami / Airline designs and logos are reproduced for Fair Use educational and informational purposes. USE OF THIS TEMPLATE FOR FINANCIAL GAIN IS PROHIBITED.