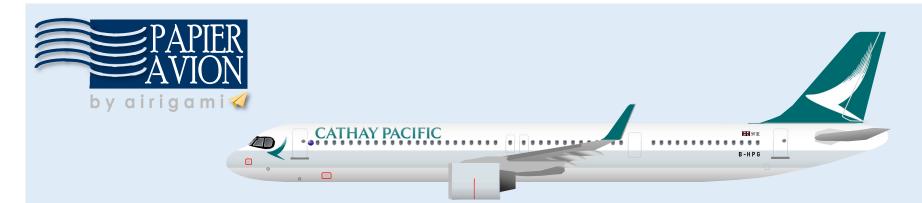

## CATHAY PACIFIC AIRWAYS

## 9GCPA21F35

Parts included in this package:

| FU  | Fuselage                   | Page 2 |
|-----|----------------------------|--------|
| WB  | Wing Box                   | Page 2 |
| TV  | Vertical Stabilizer        | Page 2 |
| EC  | Engine Cowlings            | Page 2 |
| WG2 | Wing, Underside, Port      | Page 3 |
| WG3 | Wing, Underside, Starboard | Page 3 |
| WG1 | Wing, Upper                | Page 3 |
| WF  | Wing Fairings              | Page 3 |
| ΕI  | Engine Interiors           | Page 3 |
| MG  | Main Landing Gear          | Page 3 |
| NG  | Nose Landing Gear          | Page 3 |
| TH  | Horizontal Stabilizer      | Page 3 |

# **AIRBUS A321-NEO**

For best results, we recommend that this package be printed on the following paper stocks:

Pages 2-3 Model Glossy 801bs

This is a genuine, official Airigami design. This design is provided free-ofcharge - you should never, ever pay for this design. However, we strongly urge you to consider donating to Airigami at www.papieravion.org. Airigami was established so that the joy of airline modeling can be available to everybody. Please consider making a donation of \$5, \$20, \$50 or whatever you can to help keep Airigami alive and, best of all, free.