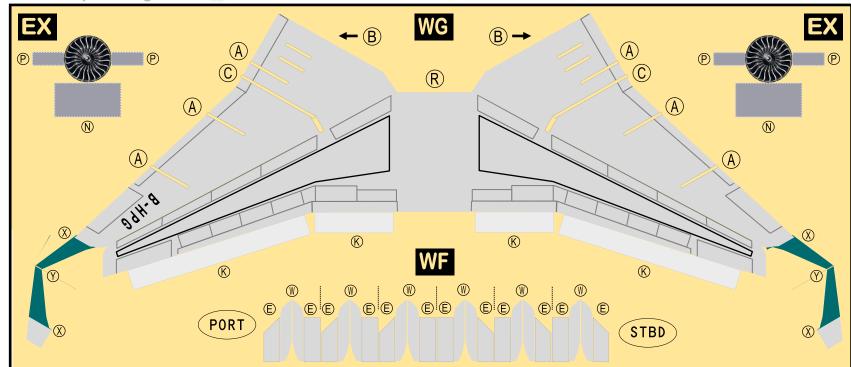

## 9GCPA21F35

Parts included in this package:

| FU  | Fuselage                   | Page 2 |
|-----|----------------------------|--------|
| WB  | Wing Box                   | Page 2 |
| TV  | Vertical Stabilizer        | Page 2 |
| EC  | Engine Cowlings            | Page 2 |
| WG2 | Wing, Underside, Port      | Page 3 |
| WG3 | Wing, Underside, Starboard | Page 3 |
| WG1 | Wing, Upper                | Page 3 |
| WF  | Wing Fairings              | Page 3 |
| ΕI  | Engine Interiors           | Page 3 |
| MG  | Main Landing Gear          | Page 3 |
| NG  | Nose Landing Gear          | Page 3 |
| TH  | Horizontal Stabilizer      | Page 3 |