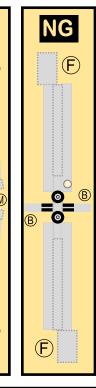

## 9GCPA21F35

Parts included in this package:

| FU  | Fuselage                   | Page 2 |
|-----|----------------------------|--------|
| WB  | Wing Box                   | Page 2 |
| TV  | Vertical Stabilizer        | Page 2 |
| EC  | Engine Cowlings            | Page 2 |
| WG2 | Wing, Underside, Port      | Page 3 |
| WG3 | Wing, Underside, Starboard | Page 3 |
| WG1 | Wing, Upper                | Page 3 |
| WF  | Wing Fairings              | Page 3 |
| ΕI  | Engine Interiors           | Page 3 |
| MG  | Main Landing Gear          | Page 3 |
| NG  | Nose Landing Gear          | Page 3 |
| TH  | Horizontal Stabilizer      | Page 3 |

## **AIRBUS A321-NEO / CATHAY PACIFIC AIRWAYS**

9GCPA21F35

Paper-based scale model design system Copyright © 2021 - Airigami / Airline designs and logos are reproduced for Fair Use educational and informational purposes. USE OF THIS TEMPLATE FOR FINANCIAL GAIN IS PROHIBITED.