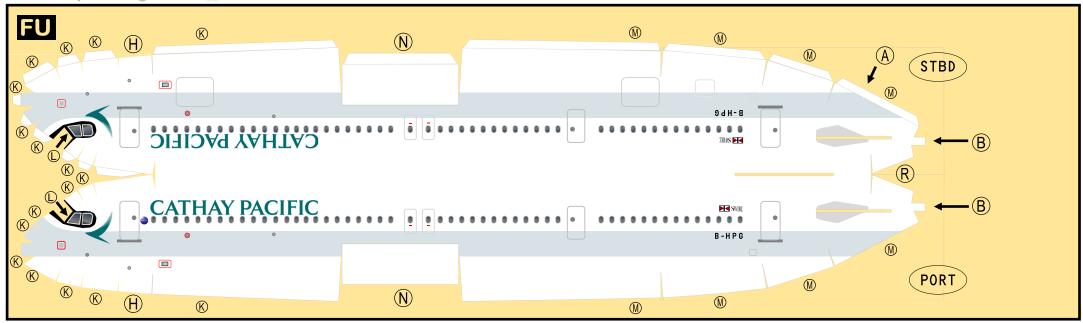

## 9GCPA21F35

Parts included in this package:

| FU  | Fuselage                   | Page 2 |
|-----|----------------------------|--------|
| WB  | Wing Box                   | Page 2 |
| TV  | Vertical Stabilizer        | Page 2 |
| EC  | Engine Cowlings            | Page 2 |
| WG2 | Wing, Underside, Port      | Page 3 |
| WG3 | Wing, Underside, Starboard | Page 3 |
| WG1 | Wing, Upper                | Page 3 |
| WF  | Wing Fairings              | Page 3 |
| ΕI  | Engine Interiors           | Page 3 |
| MG  | Main Landing Gear          | Page 3 |
| NG  | Nose Landing Gear          | Page 3 |
| TH  | Horizontal Stabilizer      | Page 3 |