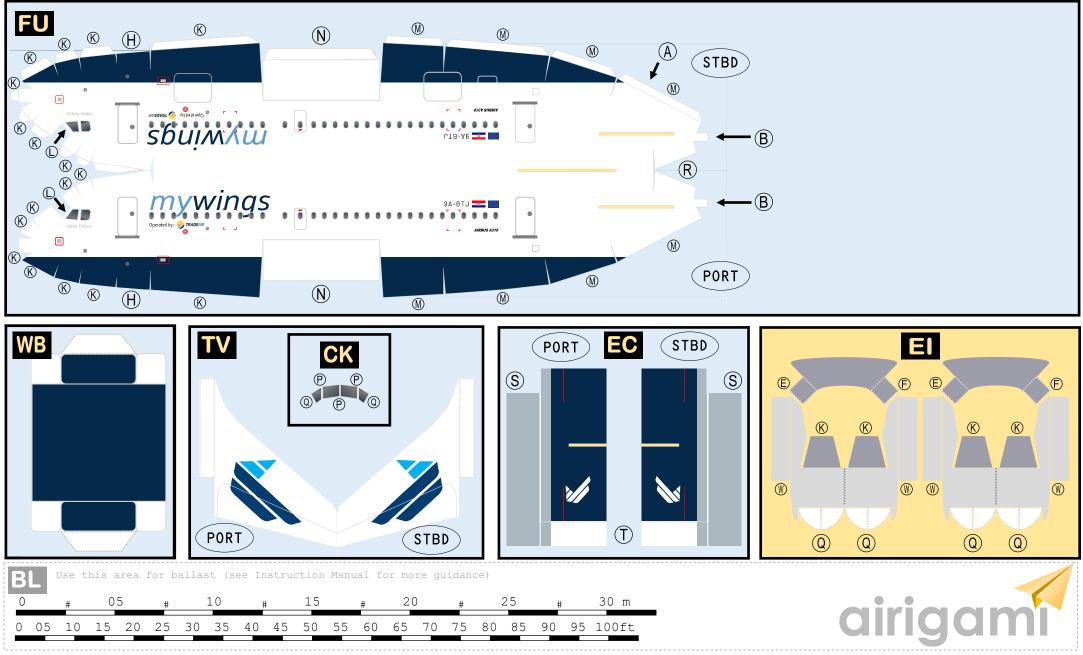

Parts included in this package:

| FU  | Fuselage                   | Page 2 |
|-----|----------------------------|--------|
| WB  | Wing Box                   | Page 2 |
| TV  | Vertical Stabilizer        | Page 2 |
| EC  | Engine Cowlings            | Page 2 |
| WG2 | Wing, Underside, Port      | Page 3 |
| WG3 | Wing, Underside, Starboard | Page 3 |
| WG1 | Wing, Upper                | Page 3 |
| WF  | Wing Fairings              | Page 3 |
| ΕI  | Engine Interiors           | Page 3 |
| MG  | Main Landing Gear          | Page 3 |
| NG  | Nose Landing Gear          | Page 3 |
| TH  | Horizontal Stabilizer      | Page 3 |