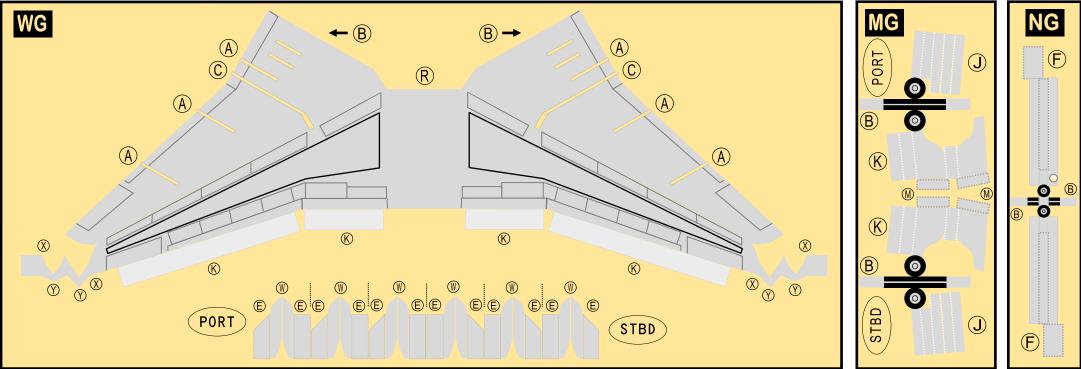

Parts included in this package:

| FU  | Fuselage                   | Page 2 |
|-----|----------------------------|--------|
| WB  | Wing Box                   | Page 2 |
| TV  | Vertical Stabilizer        | Page 2 |
| EC  | Engine Cowlings            | Page 2 |
| WG2 | Wing, Underside, Port      | Page 3 |
| WG3 | Wing, Underside, Starboard | Page 3 |
| WG1 | Wing, Upper                | Page 3 |
| WF  | Wing Fairings              | Page 3 |
| ΕI  | Engine Interiors           | Page 3 |
| MG  | Main Landing Gear          | Page 3 |
| NG  | Nose Landing Gear          | Page 3 |
| TH  | Horizontal Stabilizer      | Page 3 |

### INSTRUCTIONS

For instructions on how to build this model, refer to manual **INSTRUCTIONS 1A** 