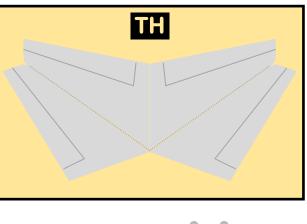

Parts included in this package:

| FU  | Fuselage                   | Page 2 |
|-----|----------------------------|--------|
| WB  | Wing Box                   | Page 2 |
| TV  | Vertical Stabilizer        | Page 2 |
| EC  | Engine Cowlings            | Page 2 |
| WG2 | Wing, Underside, Port      | Page 3 |
| WG3 | Wing, Underside, Starboard | Page 3 |
| WG1 | Wing, Upper                | Page 3 |
| WF  | Wing Fairings              | Page 3 |
| ΕI  | Engine Interiors           | Page 3 |
| MG  | Main Landing Gear          | Page 3 |
| NG  | Nose Landing Gear          | Page 3 |
| TH  | Horizontal Stabilizer      | Page 3 |

### INSTRUCTIONS

For instructions on how to build this model, refer to manual **INSTRUCTIONS 1A** 