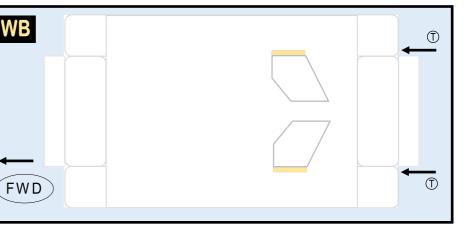

## 8GLOT21G13

| Parts | included in this package:       |      |   |
|-------|---------------------------------|------|---|
| FF    | Fuselage, Forward               | Page | 2 |
| WB    | Wing Box                        | Page | 2 |
| EC    | Engine Cowlings                 | Page | 2 |
| FA    | Fuselage, Aft                   | Page | 3 |
| TV    | Vertical Stabilizer             | Page | 3 |
| TH    | Horizontal Stabilizer           | Page | 3 |
| WS    | Wing, Starboard                 | Page | 4 |
| ST    | Wing Support Struts             | Page | 4 |
| GS    | Main Landing Gear Support Strut | Page | 4 |
| WP    | Wing, Port                      | Page | 5 |
| ΕI    | Engine Interiors                | Page | 5 |
| NG    | Nose Landing Gear               | Page | 5 |
| MG    | Main Landing Gear               | Page | 3 |

#### **BOEING 787-8 / LOT POLISH AIRLINES**

### 8GLOT21G13