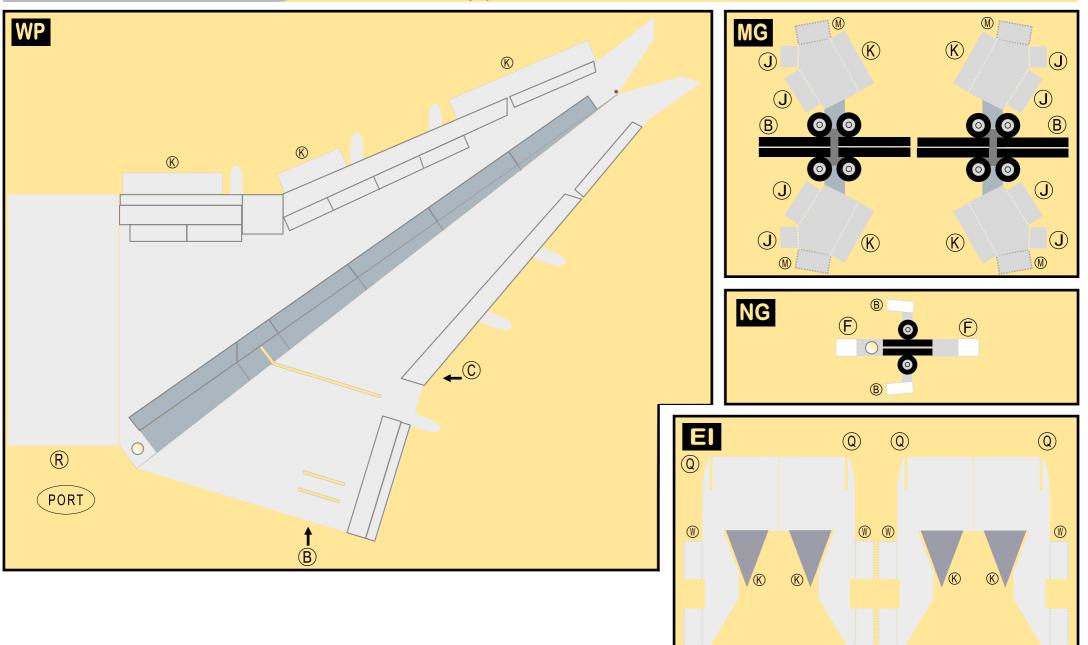

## 8GLOT21G13

| Parts | included in this package:       |      |   |
|-------|---------------------------------|------|---|
| FF    | Fuselage, Forward               | Page | 2 |
| WB    | Wing Box                        | Page | 2 |
| EC    | Engine Cowlings                 | Page | 2 |
| FA    | Fuselage, Aft                   | Page | 3 |
| TV    | Vertical Stabilizer             | Page | 3 |
| TH    | Horizontal Stabilizer           | Page | 3 |
| WS    | Wing, Starboard                 | Page | 4 |
| ST    | Wing Support Struts             | Page | 4 |
| GS    | Main Landing Gear Support Strut | Page | 4 |
| WP    | Wing, Port                      | Page | 5 |
| ΕI    | Engine Interiors                | Page | 5 |
| NG    | Nose Landing Gear               | Page | 5 |
| MG    | Main Landing Gear               | Page | 3 |