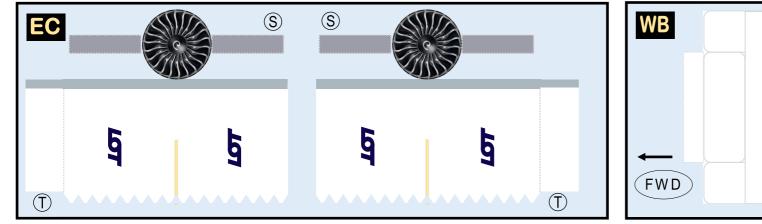

## 8GLOT21G13

| Parts | included in this package:       |      |   |
|-------|---------------------------------|------|---|
| FF    | Fuselage, Forward               | Page | 2 |
| WB    | Wing Box                        | Page | 2 |
| EC    | Engine Cowlings                 | Page | 2 |
| FA    | Fuselage, Aft                   | Page | 3 |
| TV    | Vertical Stabilizer             | Page | 3 |
| TH    | Horizontal Stabilizer           | Page | 3 |
| WS    | Wing, Starboard                 | Page | 4 |
| ST    | Wing Support Struts             | Page | 4 |
| GS    | Main Landing Gear Support Strut | Page | 4 |
| WP    | Wing, Port                      | Page | 5 |
| ΕI    | Engine Interiors                | Page | 5 |
| NG    | Nose Landing Gear               | Page | 5 |
| MG    | Main Landing Gear               | Page | 3 |

#### **BOEING 787-8 / LOT POLISH AIRLINES**

### 8GLOT21G13