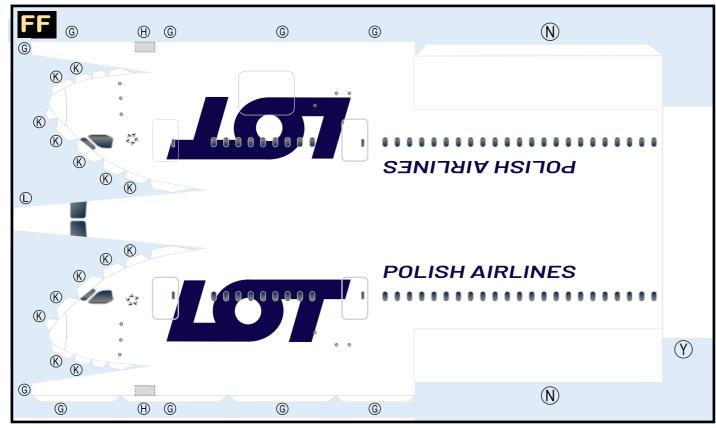

## 8GLOT21G13

| Parts | included in this package:       |      |   |
|-------|---------------------------------|------|---|
| FF    | Fuselage, Forward               | Page | 2 |
| WB    | Wing Box                        | Page | 2 |
| EC    | Engine Cowlings                 | Page | 2 |
| FA    | Fuselage, Aft                   | Page | 3 |
| TV    | Vertical Stabilizer             | Page | 3 |
| TH    | Horizontal Stabilizer           | Page | 3 |
| WS    | Wing, Starboard                 | Page | 4 |
| ST    | Wing Support Struts             | Page | 4 |
| GS    | Main Landing Gear Support Strut | Page | 4 |
| WP    | Wing, Port                      | Page | 5 |
| ΕI    | Engine Interiors                | Page | 5 |
| NG    | Nose Landing Gear               | Page | 5 |
| MG    | Main Landing Gear               | Page | 3 |

#### **BOEING 787-8 / LOT POLISH AIRLINES**

### 8GLOT21G13