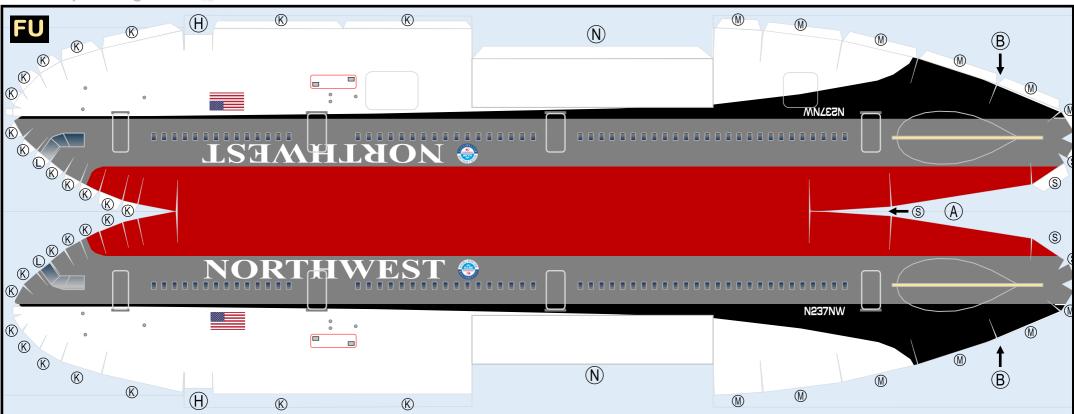

#### Parts included in this package:

- FU Fuselage ЕC Engine Cowlings WB Wing Box CG Center Landing Gear WF Wing Fairings Vertical Stabilizer ΤV ΕI Engine Interior ΕE Engine Exhaust
- MG Main Landing Gear
- NG Nose Landing Gear

## **DOUGLAS DC-10-30 / NORTHWEST AIRLINES**

Paper-based scale model design system Copyright © 2021 - Airigami / Airline designs and logos are reproduced for Fair Use educational and informational purposes. USE OF THIS TEMPLATE FOR FINANCIAL GAIN IS PROHIBITED.

### **DOUGLAS DC-10-30 / NORTHWEST AIRLINES**

9GNWA21H37

Paper-based scale model design system Copyright © 2021 — Airigami / Airline designs and logos are reproduced for Fair Use educational and informational purposes. USE OF THIS TEMPLATE FOR FINANCIAL GAIN IS PROHIBITED.