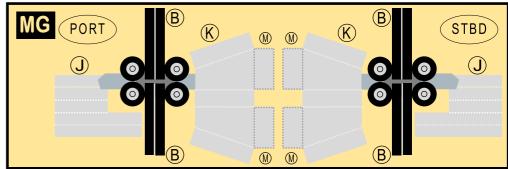

#### Parts included in this package:

- FU Fuselage ЕC Engine Cowlings WB Wing Box CG Center Landing Gear WF Wing Fairings Vertical Stabilizer ΤV ΕI Engine Interior ΕE Engine Exhaust
- MG Main Landing Gear
- NG Nose Landing Gear

| Page 2 | TH | Horizontal Stabilizer   | Page 4 |
|--------|----|-------------------------|--------|
| Page 2 | WP | Wing, Port              | Page 4 |
| Page 2 | WS | Wing, Starboard         | Page 4 |
| Page 2 | GS | Main Landing Gear Strut | Page 4 |
| Page 3 |    |                         |        |