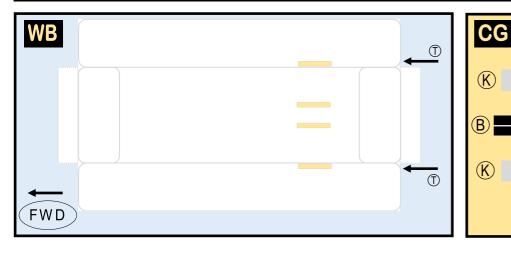

#### Parts included in this package:

- FU Fuselage ЕC Engine Cowlings WB Wing Box CG Center Landing Gear WF Wing Fairings Vertical Stabilizer ΤV ΕI Engine Interior ΕE Engine Exhaust
- MG Main Landing Gear
- NG Nose Landing Gear