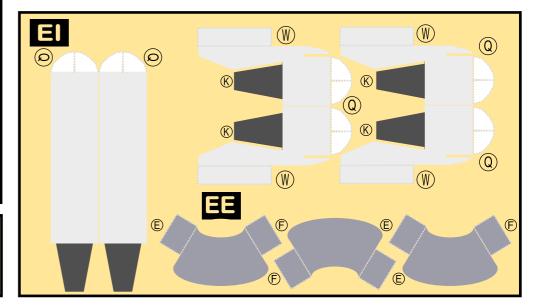

#### Parts included in this package:

- FU Fuselage ЕC Engine Cowlings WB Wing Box CG Center Landing Gear WF Wing Fairings Vertical Stabilizer ΤV ΕI Engine Interior ΕE Engine Exhaust
- MG Main Landing Gear
- NG Nose Landing Gear

| Page 2 | TH | Horizontal Stabilizer   | Page 4 |
|--------|----|-------------------------|--------|
| Page 2 | WP | Wing, Port              | Page 4 |
| Page 2 | WS | Wing, Starboard         | Page 4 |
| Page 2 | GS | Main Landing Gear Strut | Page 4 |
| Page 3 |    |                         |        |