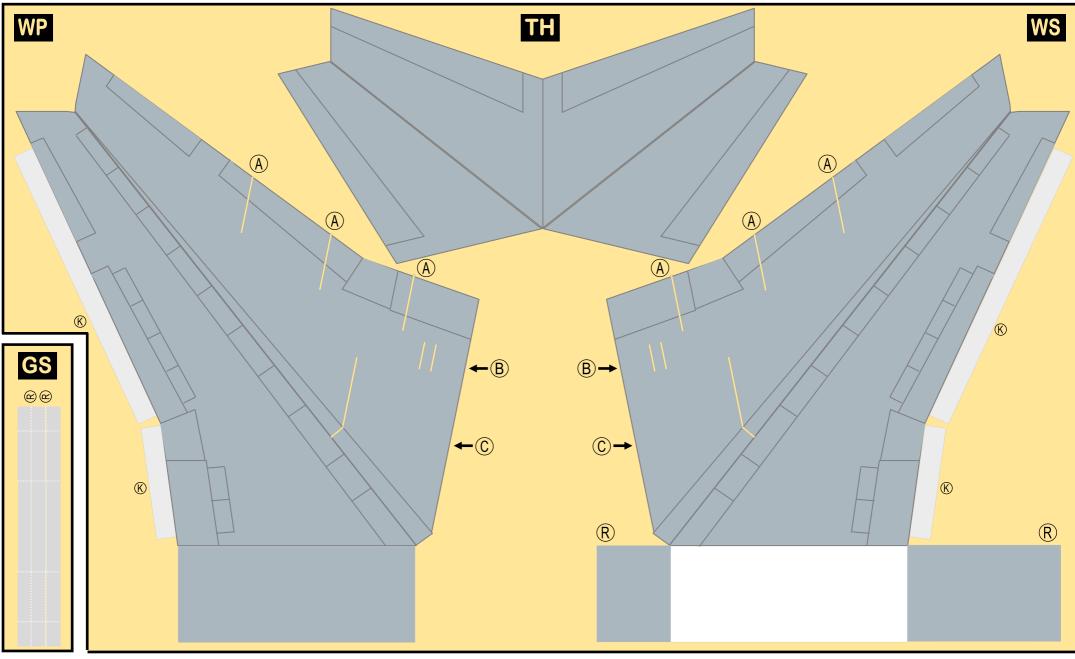

#### Parts included in this package:

- FU Fuselage ЕC Engine Cowlings WB Wing Box CG Center Landing Gear WF Wing Fairings Vertical Stabilizer ΤV ΕI Engine Interior ΕE Engine Exhaust
- MG Main Landing Gear
- NG Nose Landing Gear

| Page 2 | TH | Horizontal Stabilizer   | Page 4 |
|--------|----|-------------------------|--------|
| Page 2 | WP | Wing, Port              | Page 4 |
| Page 2 | WS | Wing, Starboard         | Page 4 |
| Page 2 | GS | Main Landing Gear Strut | Page 4 |
| Page 3 |    |                         |        |