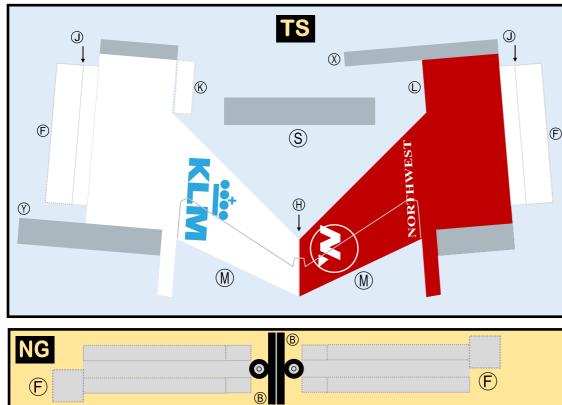

NG

#### Parts included in this package:

- FU Fuselage ЕC Engine Cowlings WB Wing Box CG Center Landing Gear WF Wing Fairings Vertical Stabilizer ΤV ΕI Engine Interior ΕE Engine Exhaust MG Main Landing Gear
- Horizontal Stabilizer Page 4 Page 2 ΤH Page 2 WP Wing, Port Page 4 Page 2 WS Wing, Starboard Page 4 Page 2 GS Main Landing Gear Strut Page 4 Page 3