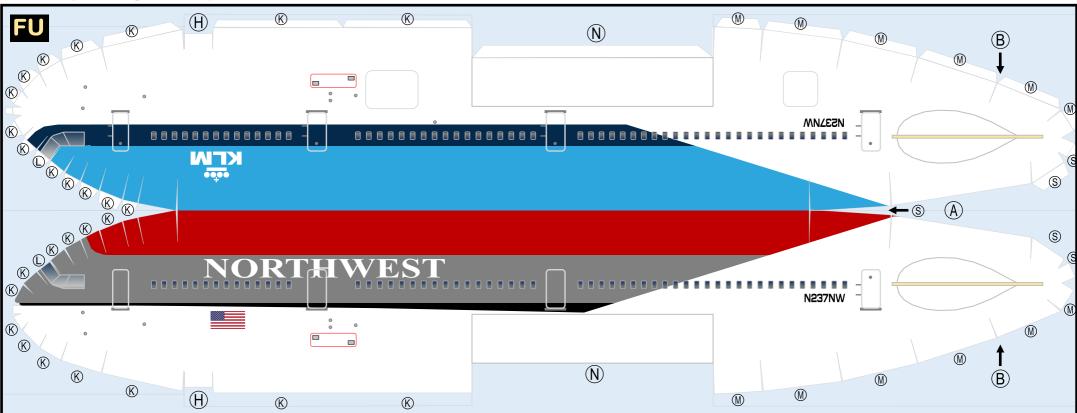

#### Parts included in this package:

- FU Fuselage ЕC Engine Cowlings WB Wing Box CG Center Landing Gear WF Wing Fairings Vertical Stabilizer ΤV ΕI Engine Interior ΕE Engine Exhaust MG Main Landing Gear
- Horizontal Stabilizer Page 4 Page 2 ΤH Page 2 WP Wing, Port Page 4 Page 2 WS Wing, Starboard Page 4 Page 2 GS Main Landing Gear Strut Page 4 Page 3

## **DOUGLAS DC-10-30 / NORTHWEST AIRLINES**

Paper-based scale model design system Copyright © 2021 — Airigami / Airline designs and logos are reproduced for Fair Use educational and informational purposes. USE OF THIS TEMPLATE FOR FINANCIAL GAIN IS PROHIBITED.