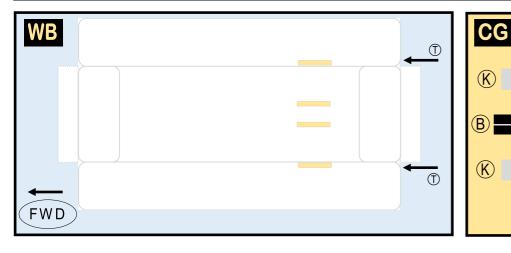

#### Parts included in this package:

- FU Fuselage ЕC Engine Cowlings WB Wing Box CG Center Landing Gear WF Wing Fairings Vertical Stabilizer ΤV ΕI Engine Interior ΕE Engine Exhaust MG Main Landing Gear
- Horizontal Stabilizer Page 4 Page 2 ΤH Page 2 WP Wing, Port Page 4 Page 2 WS Wing, Starboard Page 4 Page 2 GS Main Landing Gear Strut Page 4 Page 3