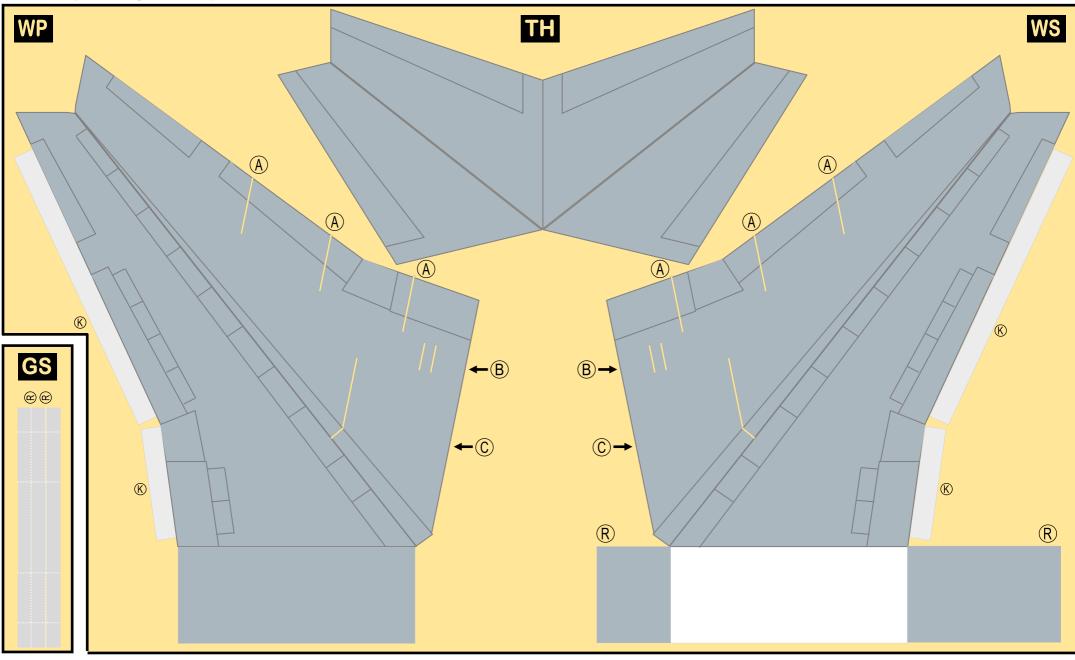

#### Parts included in this package:

- FU Fuselage ЕC Engine Cowlings WB Wing Box CG Center Landing Gear WF Wing Fairings Vertical Stabilizer ΤV ΕI Engine Interior ΕE Engine Exhaust MG Main Landing Gear
- Horizontal Stabilizer Page 4 Page 2 ΤH Page 2 WP Wing, Port Page 4 Page 2 WS Wing, Starboard Page 4 Page 2 GS Main Landing Gear Strut Page 4 Page 3

## **DOUGLAS DC-10-30 / NORTHWEST AIRLINES**

Paper-based scale model design system Copyright © 2021 — Airigami / Airline designs and logos are reproduced for Fair Use educational and informational purposes. USE OF THIS TEMPLATE FOR FINANCIAL GAIN IS PROHIBITED.