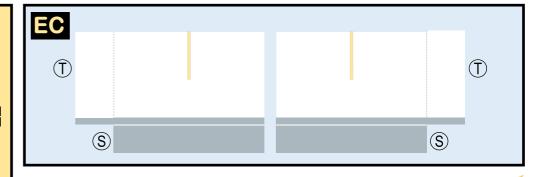

#### Parts included in this package:

- FU Fuselage ЕC Engine Cowlings WB Wing Box CG Center Landing Gear WF Wing Fairings Vertical Stabilizer ΤV ΕI Engine Interior ΕE Engine Exhaust MG Main Landing Gear
- Horizontal Stabilizer Page 4 Page 2 ΤH Page 2 WP Wing, Port Page 4 Page 2 WS Wing, Starboard Page 4 Page 2 GS Main Landing Gear Strut Page 4 Page 3