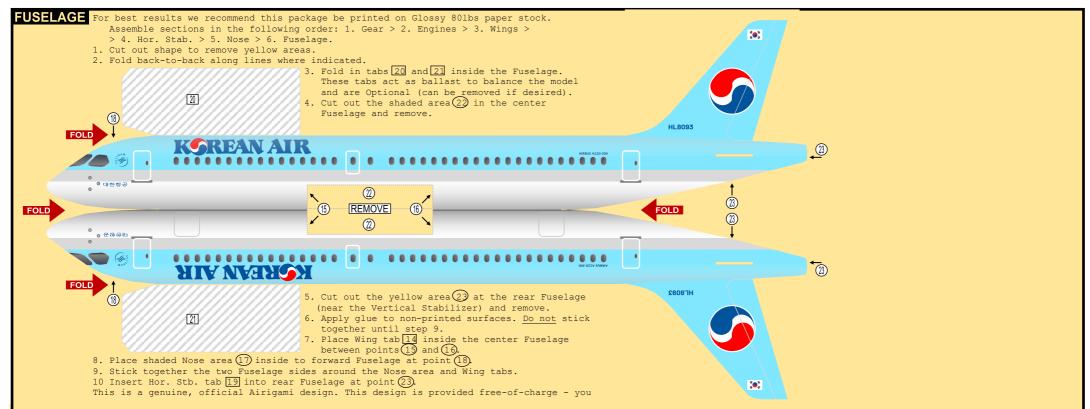

## airigami.go

### AIRBUS A220-300 / KOREAN AIR

### 7GKAL21L05

Paper-based scale model design system Copyright © 2021 - Airigami / Airline designs and logos are reproduced for Fair Use educational and informational purposes. USE OF THIS TEMPLATE FOR FINANCIAL GAIN IS PROHIBITED.