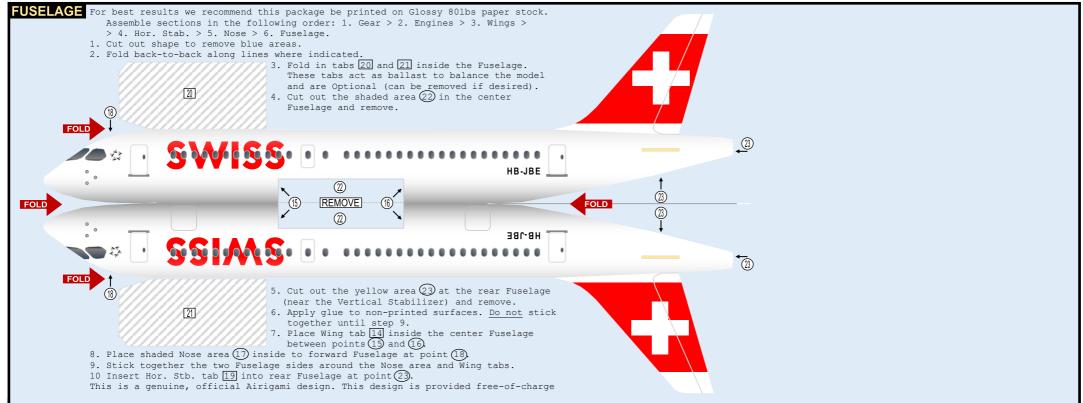

### AIRBUS A220-100 / SWISS INTERNATIONAL

## 7GSWR21L01

Paper-based scale model design system Copyright © 2021 - Airigami / Airline designs and logos are reproduced for Fair Use educational and informational purposes. USE OF THIS TEMPLATE FOR FINANCIAL GAIN IS PROHIBITED.