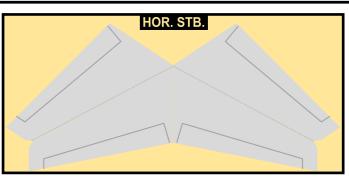

### BOEING 737-800

Parts included in this package:

| FU  | Fuselage                   | Page | 2 |
|-----|----------------------------|------|---|
| WB  | Wing Box                   | Page | 2 |
| TV  | Vertical Stabilizer        | Page | 2 |
| TH  | Horizontal Stabilizer      | Page | 2 |
| NG  | Nose Landing Gear          | Page | 2 |
| WG2 | Wing, Underside, Port      | Page | 3 |
| WG3 | Wing, Underside, Starboard | Page | 3 |
| WG1 | Wing, Upper                | Page | 3 |
| WF  | Wing Fairings              | Page | 3 |
| ΕI  | Engine Interiors           | Page | 3 |
| EC  | Engine Cowlings            | Page | 3 |
| MG  | Main Landing Gear          | Page | 3 |
|     |                            |      |   |