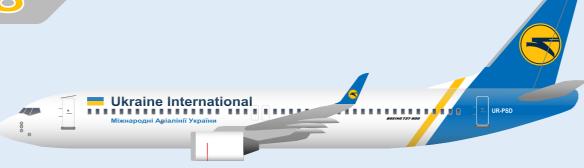

### **UKRAINE INTERNATIONAL AIRLINES**

### BOEING 737-800

Parts included in this package:

| FU  | Fuselage                   | Page | 2 |
|-----|----------------------------|------|---|
| WB  | Wing Box                   | Page | 2 |
| TV  | Vertical Stabilizer        | Page | 2 |
| TH  | Horizontal Stabilizer      | Page | 2 |
| NG  | Nose Landing Gear          | Page | 2 |
| WG2 | Wing, Underside, Port      | Page | 3 |
| WG3 | Wing, Underside, Starboard | Page | 3 |
| WG1 | Wing, Upper                | Page | 3 |
| WF  | Wing Fairings              | Page | 3 |
| ΕI  | Engine Interiors           | Page | 3 |
| EC  | Engine Cowlings            | Page | 3 |
| MG  | Main Landing Gear          | Page | 3 |
|     |                            |      |   |

### **BOEING 737-8WL / UKRAINE INTERNATIONAL AIRLINES 8GAUI22B05**

Paper-based scale model design system Copyright © 2022 - Airigami / Airline designs and logos are reproduced for Fair Use educational and informational purposes. USE OF THIS TEMPLATE FOR FINANCIAL GAIN IS PROHIBITED.