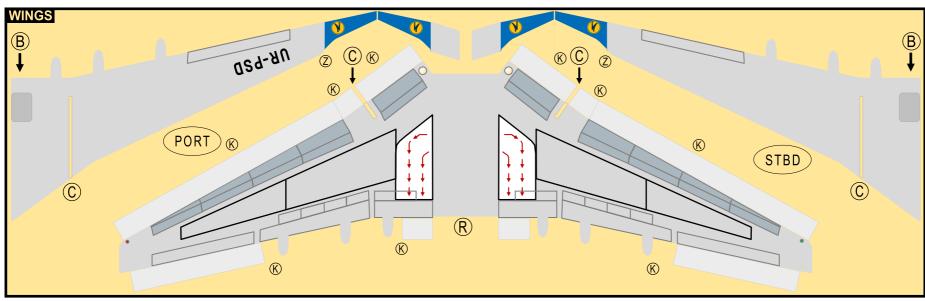

### BOEING 737-800

Parts included in this package:

| FU  | Fuselage                   | Page | 2 |
|-----|----------------------------|------|---|
| WB  | Wing Box                   | Page | 2 |
| TV  | Vertical Stabilizer        | Page | 2 |
| TH  | Horizontal Stabilizer      | Page | 2 |
| NG  | Nose Landing Gear          | Page | 2 |
| WG2 | Wing, Underside, Port      | Page | 3 |
| WG3 | Wing, Underside, Starboard | Page | 3 |
| WG1 | Wing, Upper                | Page | 3 |
| WF  | Wing Fairings              | Page | 3 |
| ΕI  | Engine Interiors           | Page | 3 |
| EC  | Engine Cowlings            | Page | 3 |
| MG  | Main Landing Gear          | Page | 3 |
|     |                            |      |   |