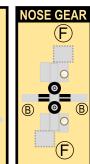

### BOEING 737-800

Parts included in this package:

| FU  | Fuselage                   | Page | 2 |
|-----|----------------------------|------|---|
| WB  | Wing Box                   | Page | 2 |
| TV  | Vertical Stabilizer        | Page | 2 |
| TH  | Horizontal Stabilizer      | Page | 2 |
| NG  | Nose Landing Gear          | Page | 2 |
| WG2 | Wing, Underside, Port      | Page | 3 |
| WG3 | Wing, Underside, Starboard | Page | 3 |
| WG1 | Wing, Upper                | Page | 3 |
| WF  | Wing Fairings              | Page | 3 |
| ΕI  | Engine Interiors           | Page | 3 |
| EC  | Engine Cowlings            | Page | 3 |
| MG  | Main Landing Gear          | Page | 3 |
|     |                            |      |   |