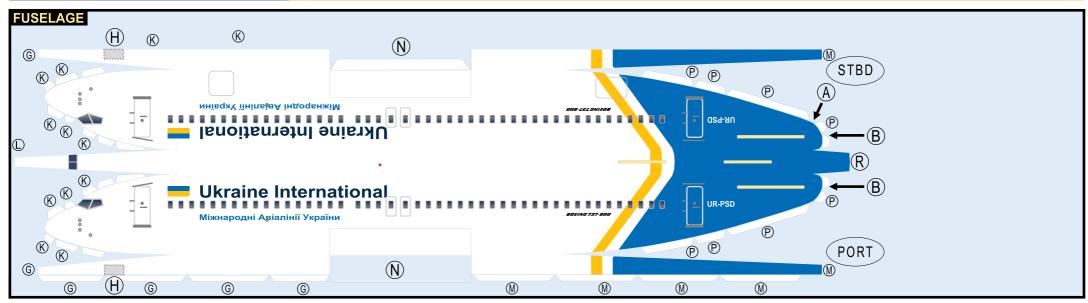

### BOEING 737-800

Parts included in this package:

| FU  | Fuselage                   | Page | 2 |
|-----|----------------------------|------|---|
| WB  | Wing Box                   | Page | 2 |
| TV  | Vertical Stabilizer        | Page | 2 |
| TH  | Horizontal Stabilizer      | Page | 2 |
| NG  | Nose Landing Gear          | Page | 2 |
| WG2 | Wing, Underside, Port      | Page | 3 |
| WG3 | Wing, Underside, Starboard | Page | 3 |
| WG1 | Wing, Upper                | Page | 3 |
| WF  | Wing Fairings              | Page | 3 |
| ΕI  | Engine Interiors           | Page | 3 |
| EC  | Engine Cowlings            | Page | 3 |
| MG  | Main Landing Gear          | Page | 3 |
|     |                            |      |   |

### **BOEING 737-8WL / UKRAINE INTERNATIONAL AIRLINES 8GAUI22B05**

Paper-based scale model design system Copyright © 2022 - Airigami / Airline designs and logos are reproduced for Fair Use educational and informational purposes. USE OF THIS TEMPLATE FOR FINANCIAL GAIN IS PROHIBITED.