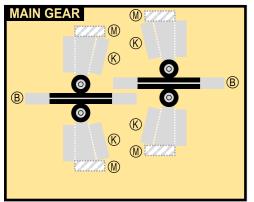

### BOEING 737-800

Parts included in this package:

| FU  | Fuselage                   | Page | 2 |
|-----|----------------------------|------|---|
| WB  | Wing Box                   | Page | 2 |
| TV  | Vertical Stabilizer        | Page | 2 |
| TH  | Horizontal Stabilizer      | Page | 2 |
| NG  | Nose Landing Gear          | Page | 2 |
| WG2 | Wing, Underside, Port      | Page | 3 |
| WG3 | Wing, Underside, Starboard | Page | 3 |
| WG1 | Wing, Upper                | Page | 3 |
| WF  | Wing Fairings              | Page | 3 |
| ΕI  | Engine Interiors           | Page | 3 |
| EC  | Engine Cowlings            | Page | 3 |
| MG  | Main Landing Gear          | Page | 3 |
|     |                            |      |   |