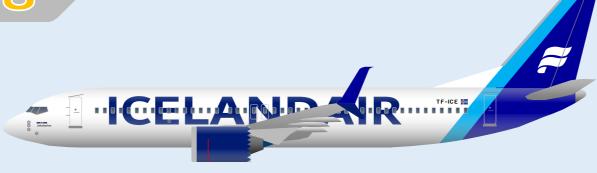

## **ICELANDAIR**

Parts included in this package:

| FU  | Fuselage                   | Page 2 |
|-----|----------------------------|--------|
| WB  | Wing Box                   | Page 2 |
| TV  | Vertical Stabilizer        | Page 2 |
| TH  | Horizontal Stabilizer      | Page 2 |
| NG  | Nose Landing Gear          | Page 2 |
| WG2 | Wing, Underside, Port      | Page 3 |
| WG3 | Wing, Underside, Starboard | Page 3 |
| WG1 | Wing, Upper                | Page 3 |
| WF  | Wing Fairings              | Page 3 |
| ΕI  | Engine Interiors           | Page 3 |
| EC  | Engine Cowlings            | Page 3 |
| MG  | Main Landing Gear          | Page 3 |

#### **BOEING 737-MAX8 / ICELANDAIR**

8GICE22B01

Paper-based scale model design system Copyright © 2022 - Airigami / Airline designs and logos are reproduced for Fair Use educational and informational purposes. USE OF THIS TEMPLATE FOR FINANCIAL GAIN IS PROHIBITED.