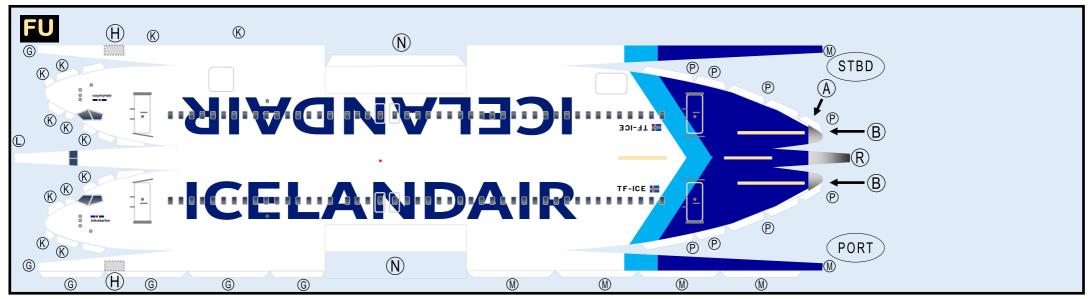

## **ICELANDAIR**

Parts included in this package:

| FU  | Fuselage                   | Page 2 |
|-----|----------------------------|--------|
| WB  | Wing Box                   | Page 2 |
| TV  | Vertical Stabilizer        | Page 2 |
| TH  | Horizontal Stabilizer      | Page 2 |
| NG  | Nose Landing Gear          | Page 2 |
| WG2 | Wing, Underside, Port      | Page 3 |
| WG3 | Wing, Underside, Starboard | Page 3 |
| WG1 | Wing, Upper                | Page 3 |
| WF  | Wing Fairings              | Page 3 |
| ΕI  | Engine Interiors           | Page 3 |
| EC  | Engine Cowlings            | Page 3 |
| MG  | Main Landing Gear          | Page 3 |

#### **BOEING 737-MAX8 / ICELANDAIR**

8GICE22B01

Paper-based scale model design system Copyright © 2022 - Airigami / Airline designs and logos are reproduced for Fair Use educational and informational purposes. USE OF THIS TEMPLATE FOR FINANCIAL GAIN IS PROHIBITED.