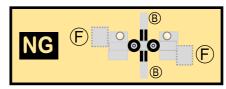

## **ICELANDAIR**

Parts included in this package:

| FU  | Fuselage                   | Page 2 |
|-----|----------------------------|--------|
| WB  | Wing Box                   | Page 2 |
| TV  | Vertical Stabilizer        | Page 2 |
| TH  | Horizontal Stabilizer      | Page 2 |
| NG  | Nose Landing Gear          | Page 2 |
| WG2 | Wing, Underside, Port      | Page 3 |
| WG3 | Wing, Underside, Starboard | Page 3 |
| WG1 | Wing, Upper                | Page 3 |
| WF  | Wing Fairings              | Page 3 |
| ΕI  | Engine Interiors           | Page 3 |
| EC  | Engine Cowlings            | Page 3 |
| MG  | Main Landing Gear          | Page 3 |