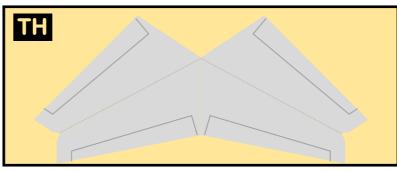

## **ICELANDAIR**

Parts included in this package:

| FU  | Fuselage                   | Page 2 |
|-----|----------------------------|--------|
| WB  | Wing Box                   | Page 2 |
| TV  | Vertical Stabilizer        | Page 2 |
| TH  | Horizontal Stabilizer      | Page 2 |
| NG  | Nose Landing Gear          | Page 2 |
| WG2 | Wing, Underside, Port      | Page 3 |
| WG3 | Wing, Underside, Starboard | Page 3 |
| WG1 | Wing, Upper                | Page 3 |
| WF  | Wing Fairings              | Page 3 |
| ΕI  | Engine Interiors           | Page 3 |
| EC  | Engine Cowlings            | Page 3 |
| MG  | Main Landing Gear          | Page 3 |