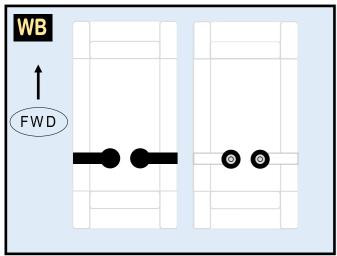

## **ICELANDAIR**

Parts included in this package:

| FU  | Fuselage                   | Page 2 |
|-----|----------------------------|--------|
| WB  | Wing Box                   | Page 2 |
| TV  | Vertical Stabilizer        | Page 2 |
| TH  | Horizontal Stabilizer      | Page 2 |
| NG  | Nose Landing Gear          | Page 2 |
| WG2 | Wing, Underside, Port      | Page 3 |
| WG3 | Wing, Underside, Starboard | Page 3 |
| WG1 | Wing, Upper                | Page 3 |
| WF  | Wing Fairings              | Page 3 |
| ΕI  | Engine Interiors           | Page 3 |
| EC  | Engine Cowlings            | Page 3 |
| MG  | Main Landing Gear          | Page 3 |

BL

| Use | this | area | for | ballast | (see | Instruction | Manual | for | more | guidance) |  |
|-----|------|------|-----|---------|------|-------------|--------|-----|------|-----------|--|
|-----|------|------|-----|---------|------|-------------|--------|-----|------|-----------|--|