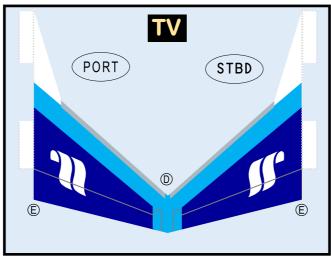

## **ICELANDAIR**

Parts included in this package:

| FU  | Fuselage                   | Page 2 |
|-----|----------------------------|--------|
| WB  | Wing Box                   | Page 2 |
| TV  | Vertical Stabilizer        | Page 2 |
| TH  | Horizontal Stabilizer      | Page 2 |
| NG  | Nose Landing Gear          | Page 2 |
| WG2 | Wing, Underside, Port      | Page 3 |
| WG3 | Wing, Underside, Starboard | Page 3 |
| WG1 | Wing, Upper                | Page 3 |
| WF  | Wing Fairings              | Page 3 |
| ΕI  | Engine Interiors           | Page 3 |
| EC  | Engine Cowlings            | Page 3 |
| MG  | Main Landing Gear          | Page 3 |