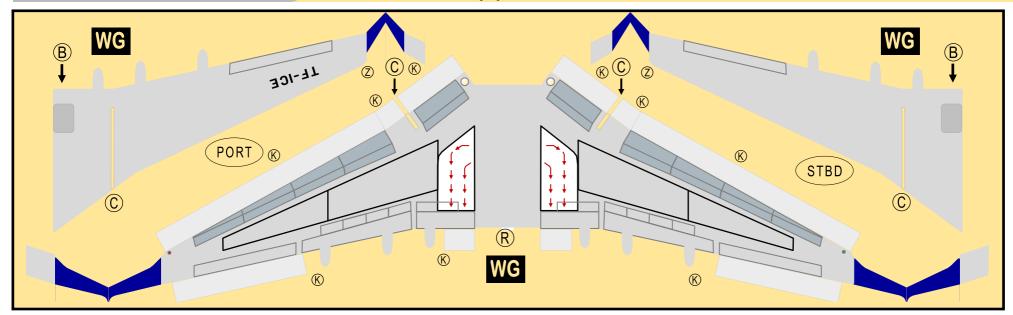

## **ICELANDAIR**

Parts included in this package:

| FU  | Fuselage                   | Page 2 |
|-----|----------------------------|--------|
| WB  | Wing Box                   | Page 2 |
| TV  | Vertical Stabilizer        | Page 2 |
| TH  | Horizontal Stabilizer      | Page 2 |
| NG  | Nose Landing Gear          | Page 2 |
| WG2 | Wing, Underside, Port      | Page 3 |
| WG3 | Wing, Underside, Starboard | Page 3 |
| WG1 | Wing, Upper                | Page 3 |
| WF  | Wing Fairings              | Page 3 |
| ΕI  | Engine Interiors           | Page 3 |
| EC  | Engine Cowlings            | Page 3 |
| MG  | Main Landing Gear          | Page 3 |