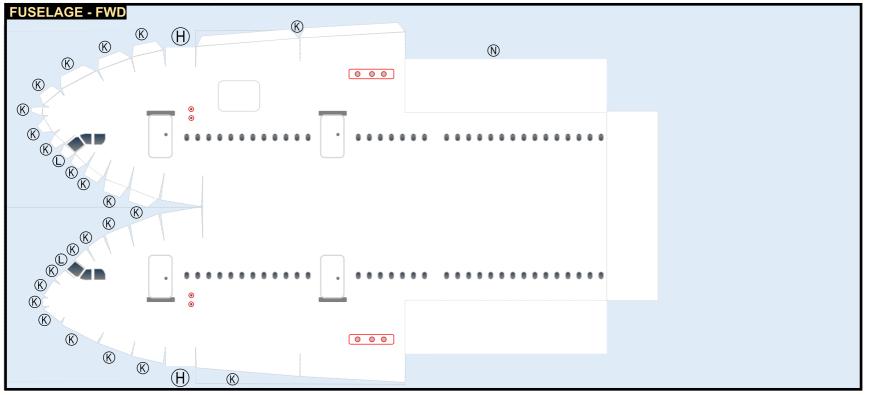

## AIRBUS A330-200 / TEMPLATE

9GAIB22B05

Paper-based scale model design system Copyright © 2022 — Airigami / Airline designs and logos are reproduced for Fair Use educational and informational purposes. USE OF THIS TEMPLATE FOR FINANCIAL GAIN IS PROHIBITED.

# TEMPLATE9GAIB22B05

Page 2

Page 4

Page 4

WP

Parts included in this package:

FF Fuselage Forward EC Engine Cowlings WΧ Wing Struts FA Fuselage Aft ΤV Vertical Stabilizer WB Wing Box MG Main Landing Gear CG Center Landing Gear WS Wing, Starboard WF Wing Fairings, Starboard

Engine Interiors, Starboard

Horizontal Stabilizer

Page 2 WF Wing Fairings, Port Engine Interiors, Port Page 2 ΕI Page 3 NG Nose Landing Gear Page 3 GS Main Landing Gear Strut Page 3 Page 3 Page 3 Page 4 Page 4