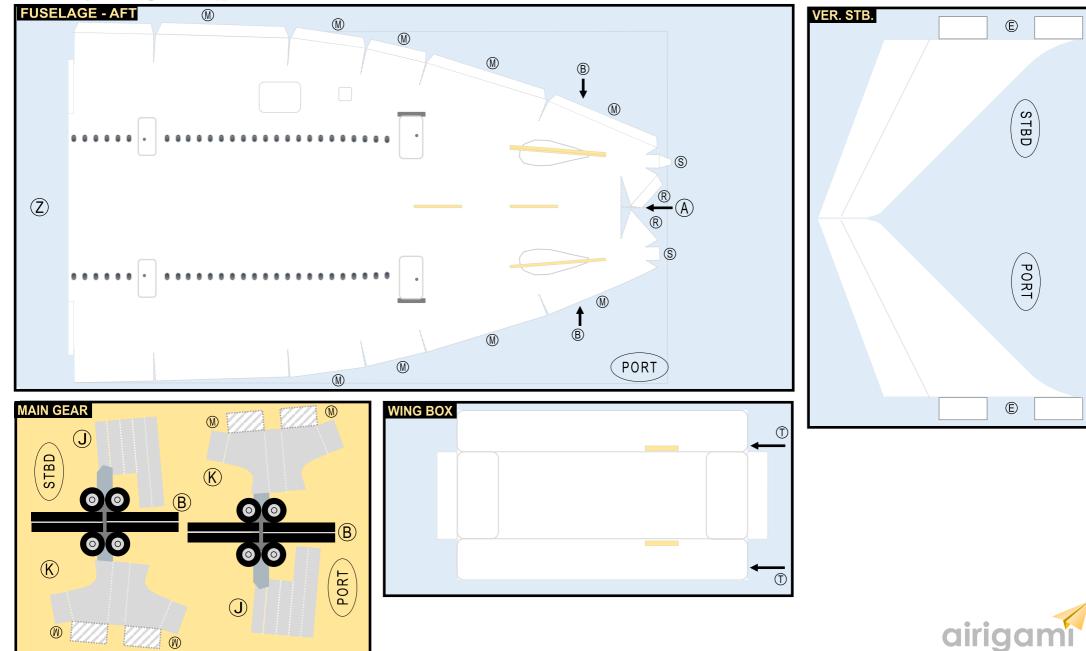

### AIRBUS A330-200 / TEMPLATE

9GAIB22B05

Paper-based scale model design system Copyright © 2022 — Airigami / Airline designs and logos are reproduced for Fair Use educational and informational purposes. USE OF THIS TEMPLATE FOR FINANCIAL GAIN IS PROHIBITED.

# TEMPLATE9GAIB22B05

Page 2

Page 4

Page 4

WP

Parts included in this package:

FF Fuselage Forward EC Engine Cowlings WΧ Wing Struts FA Fuselage Aft ΤV Vertical Stabilizer WB Wing Box MG Main Landing Gear CG Center Landing Gear WS Wing, Starboard WF Wing Fairings, Starboard

Engine Interiors, Starboard

Horizontal Stabilizer

Page 2 WF Wing Fairings, Port Engine Interiors, Port Page 2 ΕI Page 3 NG Nose Landing Gear Page 3 GS Main Landing Gear Strut Page 3 Page 3 Page 3 Page 4 Page 4