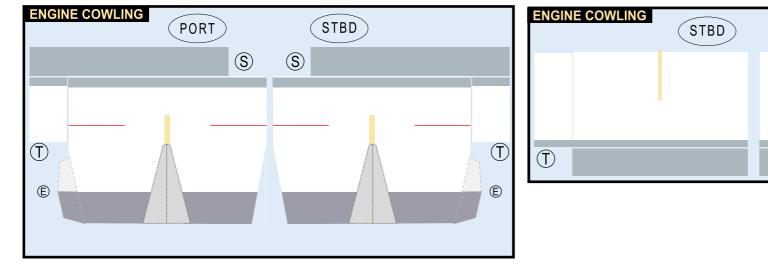

## AIRBUS A330-200 / TEMPLATE 9GAIB22B05

Paper-based scale model design system Copyright © 2022 — Airigami / Airline designs and logos are reproduced for Fair Use educational and informational purposes. USE OF THIS TEMPLATE FOR FINANCIAL GAIN IS PROHIBITED.

# TEMPLATE9GAIB22B05

Page 2

Page 4

Page 4

WP

Parts included in this package:

FF Fuselage Forward EC Engine Cowlings WΧ Wing Struts FA Fuselage Aft ΤV Vertical Stabilizer WB Wing Box MG Main Landing Gear CG Center Landing Gear WS Wing, Starboard WF Wing Fairings, Starboard

Engine Interiors, Starboard

Horizontal Stabilizer

Page 2 WF Wing Fairings, Port Engine Interiors, Port Page 2 ΕI Page 3 NG Nose Landing Gear Page 3 GS Main Landing Gear Strut Page 3 Page 3 Page 3 Page 4 Page 4