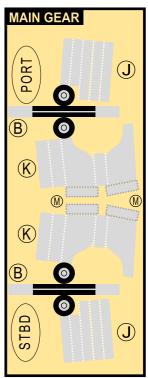

# **AIRBUS A321-NEO**

9GAZU22B11

Parts included in this package:

| FU  | Fuselage                   | Page 2 |  |  |  |  |
|-----|----------------------------|--------|--|--|--|--|
| WB  | Wing Box                   | Page 2 |  |  |  |  |
| TV  | Vertical Stabilizer        | Page 2 |  |  |  |  |
| EC  | Engine Cowlings            | Page 2 |  |  |  |  |
| WG2 | Wing, Underside, Port      | Page 3 |  |  |  |  |
| WG3 | Wing, Underside, Starboard | Page 3 |  |  |  |  |
| WG1 | Wing, Upper                | Page 3 |  |  |  |  |
| WF  | Wing Fairings              | Page 3 |  |  |  |  |
| ΕI  | Engine Interiors           | Page 3 |  |  |  |  |
| MG  | Main Landing Gear          | Page 3 |  |  |  |  |
| NG  | Nose Landing Gear          | Page 3 |  |  |  |  |
| TH  | Horizontal Stabilizer      | Page 3 |  |  |  |  |