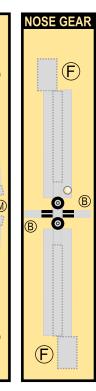

# **AIRBUS A321-NEO**

9GAZU22B11

Parts included in this package:

| FU  | Fuselage                   | Page 2 |  |  |  |  |
|-----|----------------------------|--------|--|--|--|--|
| WB  | Wing Box                   | Page 2 |  |  |  |  |
| TV  | Vertical Stabilizer        | Page 2 |  |  |  |  |
| EC  | Engine Cowlings            | Page 2 |  |  |  |  |
| WG2 | Wing, Underside, Port      | Page 3 |  |  |  |  |
| WG3 | Wing, Underside, Starboard | Page 3 |  |  |  |  |
| WG1 | Wing, Upper                | Page 3 |  |  |  |  |
| WF  | Wing Fairings              | Page 3 |  |  |  |  |
| ΕI  | Engine Interiors           | Page 3 |  |  |  |  |
| MG  | Main Landing Gear          | Page 3 |  |  |  |  |
| NG  | Nose Landing Gear          | Page 3 |  |  |  |  |
| TH  | Horizontal Stabilizer      | Page 3 |  |  |  |  |