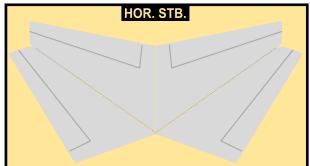

# **AIRBUS A321-NEO**

9GAZU22B11

Parts included in this package:

| FU  | Fuselage                   | Page 2 |  |  |  |  |
|-----|----------------------------|--------|--|--|--|--|
| WB  | Wing Box                   | Page 2 |  |  |  |  |
| TV  | Vertical Stabilizer        | Page 2 |  |  |  |  |
| EC  | Engine Cowlings            | Page 2 |  |  |  |  |
| WG2 | Wing, Underside, Port      | Page 3 |  |  |  |  |
| WG3 | Wing, Underside, Starboard | Page 3 |  |  |  |  |
| WG1 | Wing, Upper                | Page 3 |  |  |  |  |
| WF  | Wing Fairings              | Page 3 |  |  |  |  |
| ΕI  | Engine Interiors           | Page 3 |  |  |  |  |
| MG  | Main Landing Gear          | Page 3 |  |  |  |  |
| NG  | Nose Landing Gear          | Page 3 |  |  |  |  |
| TH  | Horizontal Stabilizer      | Page 3 |  |  |  |  |