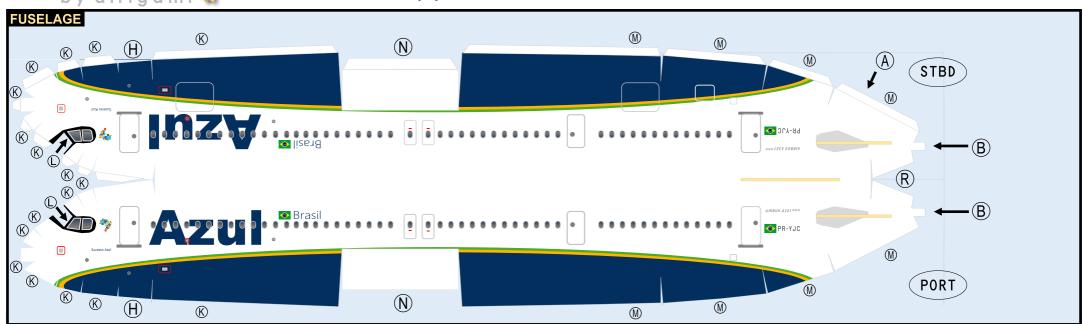

# **AIRBUS A321-NEO**

9GAZU22B11

Parts included in this package:

| FU  | Fuselage                   | Page 2 |  |  |  |  |
|-----|----------------------------|--------|--|--|--|--|
| WB  | Wing Box                   | Page 2 |  |  |  |  |
| TV  | Vertical Stabilizer        | Page 2 |  |  |  |  |
| EC  | Engine Cowlings            | Page 2 |  |  |  |  |
| WG2 | Wing, Underside, Port      | Page 3 |  |  |  |  |
| WG3 | Wing, Underside, Starboard | Page 3 |  |  |  |  |
| WG1 | Wing, Upper                | Page 3 |  |  |  |  |
| WF  | Wing Fairings              | Page 3 |  |  |  |  |
| ΕI  | Engine Interiors           | Page 3 |  |  |  |  |
| MG  | Main Landing Gear          | Page 3 |  |  |  |  |
| NG  | Nose Landing Gear          | Page 3 |  |  |  |  |
| TH  | Horizontal Stabilizer      | Page 3 |  |  |  |  |

| BL  | Use  | this | area | for 1 | ballas | st (se | ee I | nstru | ction | Manu | al fo | or mo | re gu | uidan | ce) |    |    |    |       |
|-----|------|------|------|-------|--------|--------|------|-------|-------|------|-------|-------|-------|-------|-----|----|----|----|-------|
| 0   |      | (    | )5   |       |        | 10     |      |       | 15    |      |       | 20    | )     |       |     | 25 |    |    | 30 m  |
| 0 0 | 5 10 | ) 15 | 20   | 25    | 30     | 35     | 40   | 45    | 50    | 55   | 60    | 65    | 70    | 75    | 80  | 85 | 90 | 95 | 100ft |