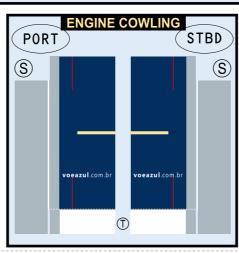

# **AIRBUS A321-NEO**

9GAZU22B11

Parts included in this package:

| FU  | Fuselage                   | Page 2 |  |  |  |  |
|-----|----------------------------|--------|--|--|--|--|
| WB  | Wing Box                   | Page 2 |  |  |  |  |
| TV  | Vertical Stabilizer        | Page 2 |  |  |  |  |
| EC  | Engine Cowlings            | Page 2 |  |  |  |  |
| WG2 | Wing, Underside, Port      | Page 3 |  |  |  |  |
| WG3 | Wing, Underside, Starboard | Page 3 |  |  |  |  |
| WG1 | Wing, Upper                | Page 3 |  |  |  |  |
| WF  | Wing Fairings              | Page 3 |  |  |  |  |
| ΕI  | Engine Interiors           | Page 3 |  |  |  |  |
| MG  | Main Landing Gear          | Page 3 |  |  |  |  |
| NG  | Nose Landing Gear          | Page 3 |  |  |  |  |
| TH  | Horizontal Stabilizer      | Page 3 |  |  |  |  |