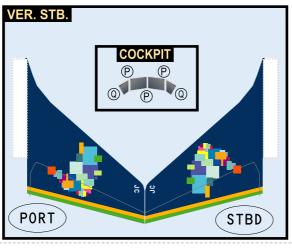

# **AIRBUS A321-NEO**

9GAZU22B11

Parts included in this package:

| FU  | Fuselage                   | Page 2 |  |  |  |  |
|-----|----------------------------|--------|--|--|--|--|
| WB  | Wing Box                   | Page 2 |  |  |  |  |
| TV  | Vertical Stabilizer        | Page 2 |  |  |  |  |
| EC  | Engine Cowlings            | Page 2 |  |  |  |  |
| WG2 | Wing, Underside, Port      | Page 3 |  |  |  |  |
| WG3 | Wing, Underside, Starboard | Page 3 |  |  |  |  |
| WG1 | Wing, Upper                | Page 3 |  |  |  |  |
| WF  | Wing Fairings              | Page 3 |  |  |  |  |
| ΕI  | Engine Interiors           | Page 3 |  |  |  |  |
| MG  | Main Landing Gear          | Page 3 |  |  |  |  |
| NG  | Nose Landing Gear          | Page 3 |  |  |  |  |
| TH  | Horizontal Stabilizer      | Page 3 |  |  |  |  |