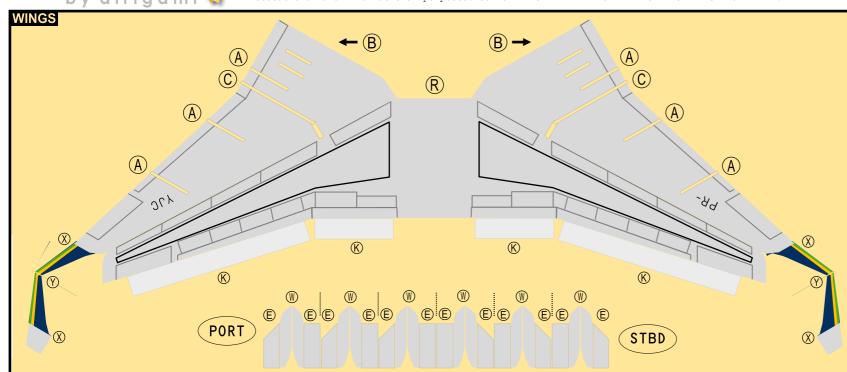

# **AIRBUS A321-NEO**

9GAZU22B11

Parts included in this package:

| FU  | Fuselage                   | Page 2 |  |  |  |  |
|-----|----------------------------|--------|--|--|--|--|
| WB  | Wing Box                   | Page 2 |  |  |  |  |
| TV  | Vertical Stabilizer        | Page 2 |  |  |  |  |
| EC  | Engine Cowlings            | Page 2 |  |  |  |  |
| WG2 | Wing, Underside, Port      | Page 3 |  |  |  |  |
| WG3 | Wing, Underside, Starboard | Page 3 |  |  |  |  |
| WG1 | Wing, Upper                | Page 3 |  |  |  |  |
| WF  | Wing Fairings              | Page 3 |  |  |  |  |
| ΕI  | Engine Interiors           | Page 3 |  |  |  |  |
| MG  | Main Landing Gear          | Page 3 |  |  |  |  |
| NG  | Nose Landing Gear          | Page 3 |  |  |  |  |
| TH  | Horizontal Stabilizer      | Page 3 |  |  |  |  |