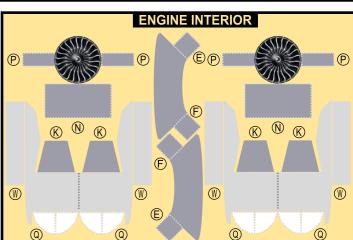

# **AIRBUS A321-NEO**

9GAZU22B11

Parts included in this package:

| FU  | Fuselage                   | Page 2 |  |  |  |  |
|-----|----------------------------|--------|--|--|--|--|
| WB  | Wing Box                   | Page 2 |  |  |  |  |
| TV  | Vertical Stabilizer        | Page 2 |  |  |  |  |
| EC  | Engine Cowlings            | Page 2 |  |  |  |  |
| WG2 | Wing, Underside, Port      | Page 3 |  |  |  |  |
| WG3 | Wing, Underside, Starboard | Page 3 |  |  |  |  |
| WG1 | Wing, Upper                | Page 3 |  |  |  |  |
| WF  | Wing Fairings              | Page 3 |  |  |  |  |
| ΕI  | Engine Interiors           | Page 3 |  |  |  |  |
| MG  | Main Landing Gear          | Page 3 |  |  |  |  |
| NG  | Nose Landing Gear          | Page 3 |  |  |  |  |
| TH  | Horizontal Stabilizer      | Page 3 |  |  |  |  |