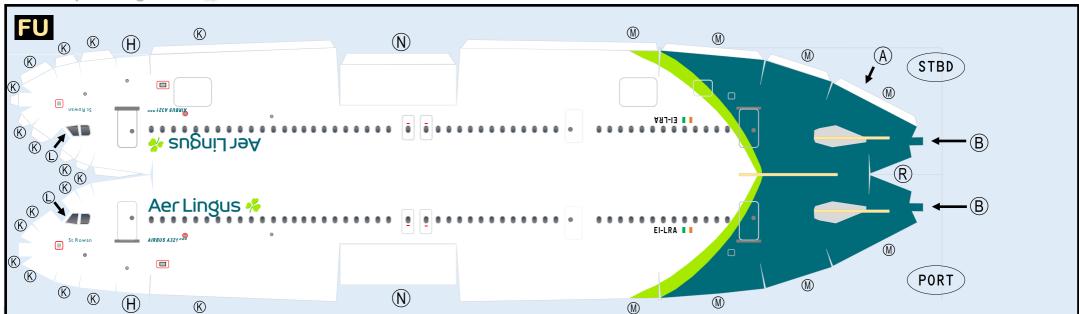

### 9GEIN22A02

Parts included in this package:

| FU  | Fuselage                   | Page 2 |  |  |  |  |  |
|-----|----------------------------|--------|--|--|--|--|--|
| WB  | Wing Box                   | Page 2 |  |  |  |  |  |
| TV  | Vertical Stabilizer        | Page 2 |  |  |  |  |  |
| EC  | Engine Cowlings            | Page 2 |  |  |  |  |  |
| WG2 | Wing, Underside, Port      | Page 3 |  |  |  |  |  |
| WG3 | Wing, Underside, Starboard | Page 3 |  |  |  |  |  |
| WG1 | Wing, Upper                | Page 3 |  |  |  |  |  |
| WF  | Wing Fairings              | Page 3 |  |  |  |  |  |
| ΕI  | Engine Interiors           | Page 3 |  |  |  |  |  |
| MG  | Main Landing Gear          | Page 3 |  |  |  |  |  |
| NG  | Nose Landing Gear          | Page 3 |  |  |  |  |  |
| TH  | Horizontal Stabilizer      |        |  |  |  |  |  |