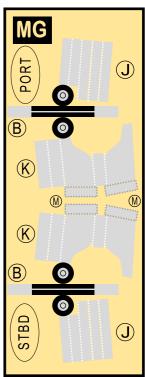

### 9GEIN22A02

Parts included in this package:

| FU  | Fuselage                   | Page 2 |  |  |  |  |  |
|-----|----------------------------|--------|--|--|--|--|--|
| WB  | Wing Box                   | Page 2 |  |  |  |  |  |
| TV  | Vertical Stabilizer        | Page 2 |  |  |  |  |  |
| EC  | Engine Cowlings            | Page 2 |  |  |  |  |  |
| WG2 | Wing, Underside, Port      | Page 3 |  |  |  |  |  |
| WG3 | Wing, Underside, Starboard | Page 3 |  |  |  |  |  |
| WG1 | Wing, Upper                | Page 3 |  |  |  |  |  |
| WF  | Wing Fairings              | Page 3 |  |  |  |  |  |
| ΕI  | Engine Interiors           | Page 3 |  |  |  |  |  |
| MG  | Main Landing Gear          | Page 3 |  |  |  |  |  |
| NG  | Nose Landing Gear          | Page 3 |  |  |  |  |  |
| TH  | Horizontal Stabilizer      |        |  |  |  |  |  |