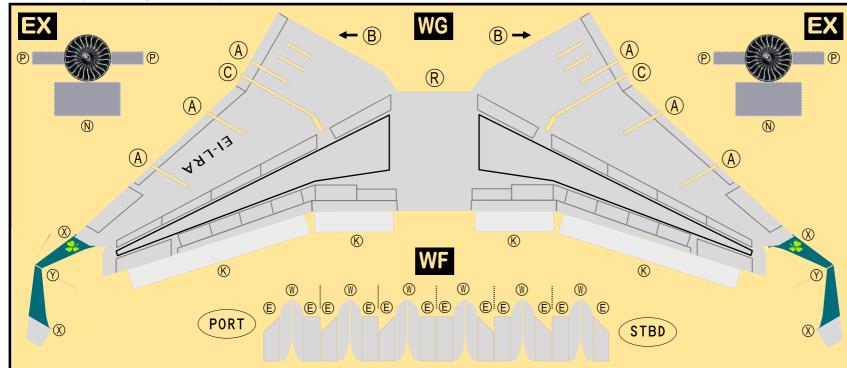

### 9GEIN22A02

Parts included in this package:

| FU  | Fuselage                   | Page 2 |  |  |  |  |  |
|-----|----------------------------|--------|--|--|--|--|--|
| WB  | Wing Box                   | Page 2 |  |  |  |  |  |
| TV  | Vertical Stabilizer        | Page 2 |  |  |  |  |  |
| EC  | Engine Cowlings            | Page 2 |  |  |  |  |  |
| WG2 | Wing, Underside, Port      | Page 3 |  |  |  |  |  |
| WG3 | Wing, Underside, Starboard | Page 3 |  |  |  |  |  |
| WG1 | Wing, Upper                | Page 3 |  |  |  |  |  |
| WF  | Wing Fairings              | Page 3 |  |  |  |  |  |
| ΕI  | Engine Interiors           | Page 3 |  |  |  |  |  |
| MG  | Main Landing Gear          | Page 3 |  |  |  |  |  |
| NG  | Nose Landing Gear          | Page 3 |  |  |  |  |  |
| TH  | Horizontal Stabilizer      |        |  |  |  |  |  |