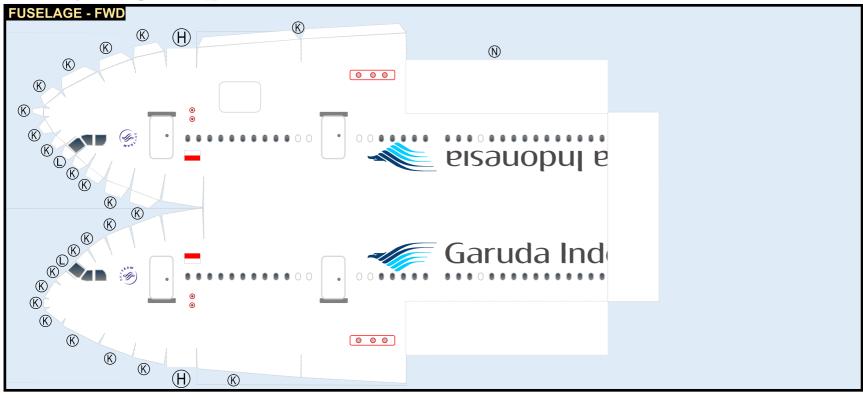

#### 9GGIA22B09

Parts included in this package:

- FF Fuselage Forward Page 2 EC Engine Cowlings Page 2 WΧ Wing Struts Page 2 FA Fuselage Aft Page 3 ΤV Vertical Stabilizer Page 3 WB Wing Box Page 3 Page 3 MG Main Landing Gear CG Center Landing Gear Page 3 WS Wing, Starboard Page 4 WF Wing Fairings, Starboard Page 4 ΕI Engine Interiors, Starboard Page 4
- TH Horizontal Stabilizer