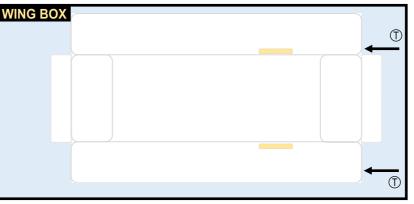

#### 9GGIA22B09

Parts included in this package:

- FF Fuselage Forward Page 2 EC Engine Cowlings Page 2 WΧ Wing Struts Page 2 FA Fuselage Aft Page 3 ΤV Vertical Stabilizer Page 3 WB Wing Box Page 3 Page 3 MG Main Landing Gear CG Center Landing Gear Page 3 WS Wing, Starboard Page 4 WF Wing Fairings, Starboard Page 4 ΕI Engine Interiors, Starboard Page 4
- TH Horizontal Stabilizer