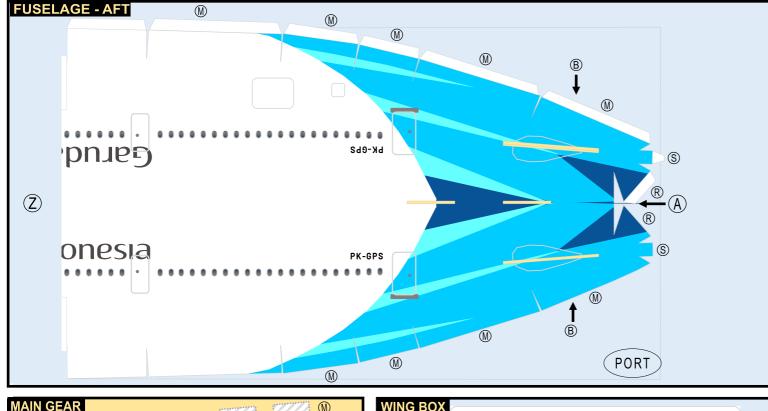

#### 9GGIA22B09

Parts included in this package:

- FF Fuselage Forward Page 2 EC Engine Cowlings Page 2 WΧ Wing Struts Page 2 FA Fuselage Aft Page 3 ΤV Vertical Stabilizer Page 3 WB Wing Box Page 3 Page 3 MG Main Landing Gear CG Center Landing Gear Page 3 WS Wing, Starboard Page 4 WF Wing Fairings, Starboard Page 4 ΕI Engine Interiors, Starboard Page 4
- TH Horizontal Stabilizer