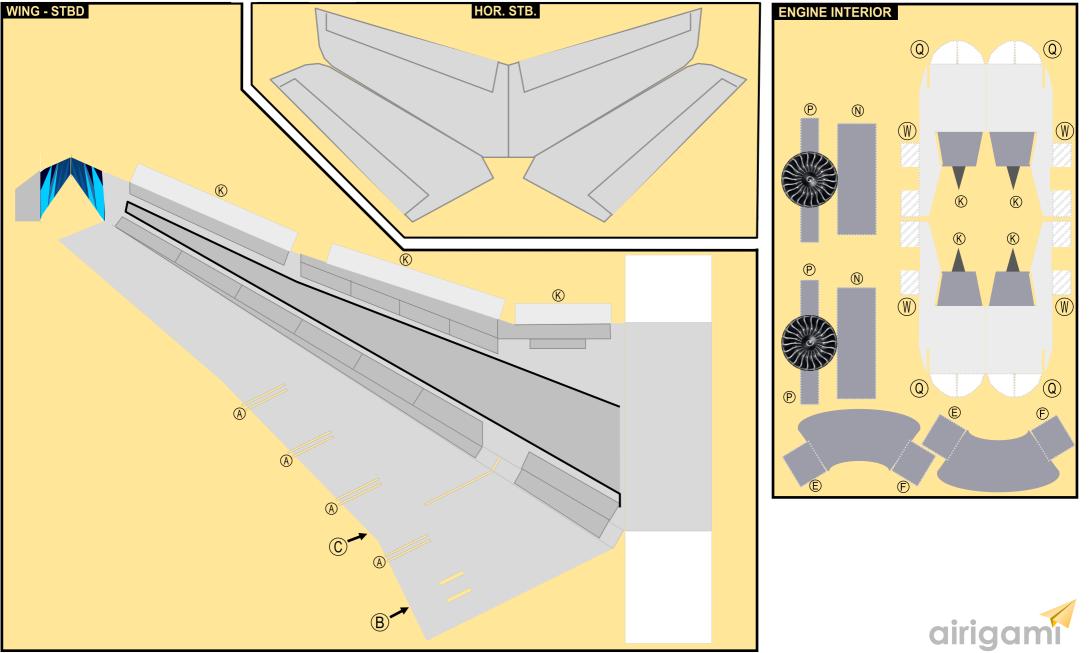

#### 9GGIA22B09

Parts included in this package:

- FF Fuselage Forward Page 2 EC Engine Cowlings Page 2 WΧ Wing Struts Page 2 FA Fuselage Aft Page 3 ΤV Vertical Stabilizer Page 3 WB Wing Box Page 3 Page 3 MG Main Landing Gear CG Center Landing Gear Page 3 WS Wing, Starboard Page 4 WF Wing Fairings, Starboard Page 4 ΕI Engine Interiors, Starboard Page 4
- TH Horizontal Stabilizer

| WP | Wing, Port              | Page | 5 |
|----|-------------------------|------|---|
| WF | Wing Fairings, Port     | Page | 5 |
| ΕI | Engine Interiors, Port  | Page | 5 |
| NG | Nose Landing Gear       | Page | 5 |
| GS | Main Landing Gear Strut | Page | 5 |
|    |                         |      |   |
|    |                         |      |   |