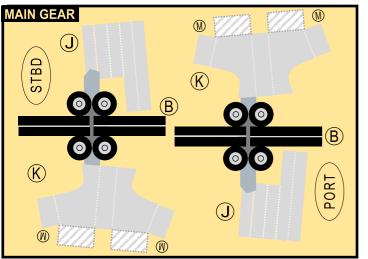

#### 9GGIA22B09

Parts included in this package:

- FF Fuselage Forward Page 2 EC Engine Cowlings Page 2 WΧ Wing Struts Page 2 FA Fuselage Aft Page 3 ΤV Vertical Stabilizer Page 3 WB Wing Box Page 3 Page 3 MG Main Landing Gear CG Center Landing Gear Page 3 WS Wing, Starboard Page 4 WF Wing Fairings, Starboard Page 4 ΕI Engine Interiors, Starboard Page 4
- TH Horizontal Stabilizer