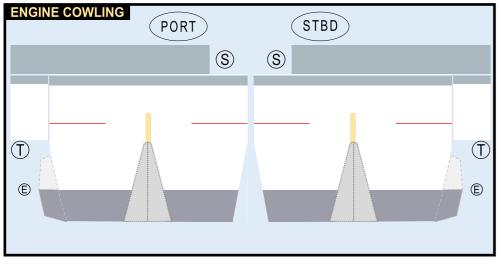

#### 9GGIA22B09

Parts included in this package:

- FF Fuselage Forward Page 2 EC Engine Cowlings Page 2 WΧ Wing Struts Page 2 FA Fuselage Aft Page 3 ΤV Vertical Stabilizer Page 3 WB Wing Box Page 3 Page 3 MG Main Landing Gear CG Center Landing Gear Page 3 WS Wing, Starboard Page 4 WF Wing Fairings, Starboard Page 4 ΕI Engine Interiors, Starboard Page 4
- TH Horizontal Stabilizer