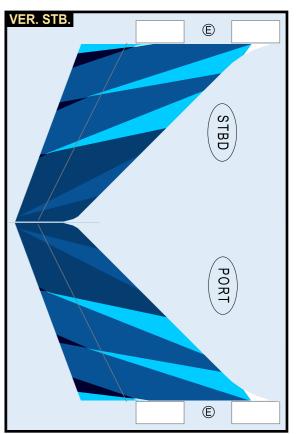

#### 9GGIA22B09

Parts included in this package:

- FF Fuselage Forward Page 2 EC Engine Cowlings Page 2 WΧ Wing Struts Page 2 FA Fuselage Aft Page 3 ΤV Vertical Stabilizer Page 3 WB Wing Box Page 3 Page 3 MG Main Landing Gear CG Center Landing Gear Page 3 WS Wing, Starboard Page 4 WF Wing Fairings, Starboard Page 4 ΕI Engine Interiors, Starboard Page 4
- TH Horizontal Stabilizer