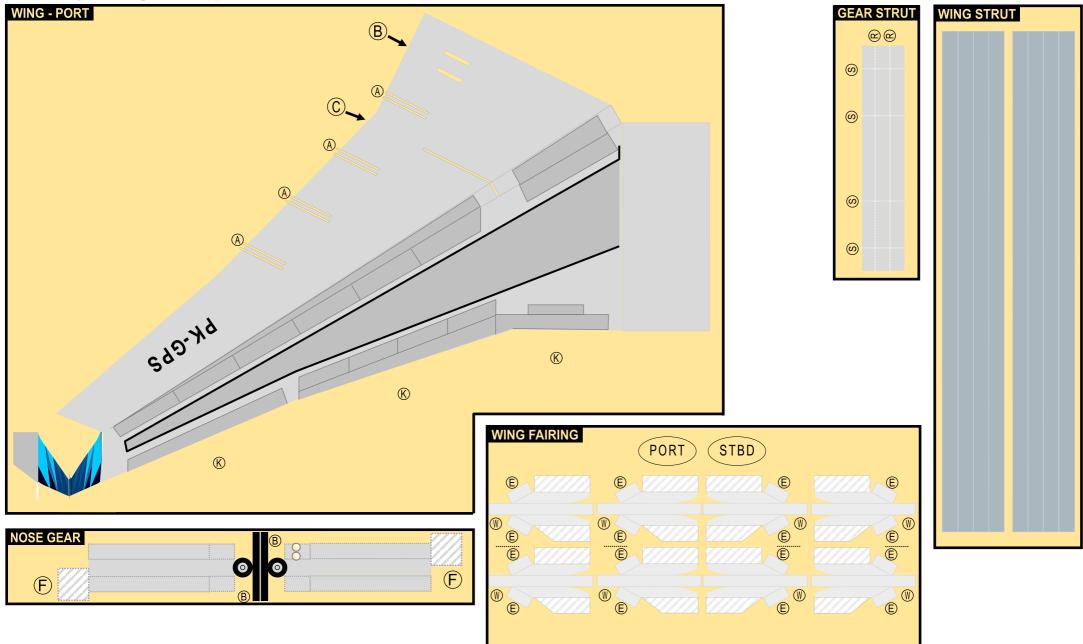

| WP | Wing, Port              | Page | 5 |
|----|-------------------------|------|---|
| WF | Wing Fairings, Port     | Page | 5 |
| ΕI | Engine Interiors, Port  | Page | 5 |
| NG | Nose Landing Gear       | Page | 5 |
| GS | Main Landing Gear Strut | Page | 5 |
|    |                         |      |   |
|    |                         |      |   |