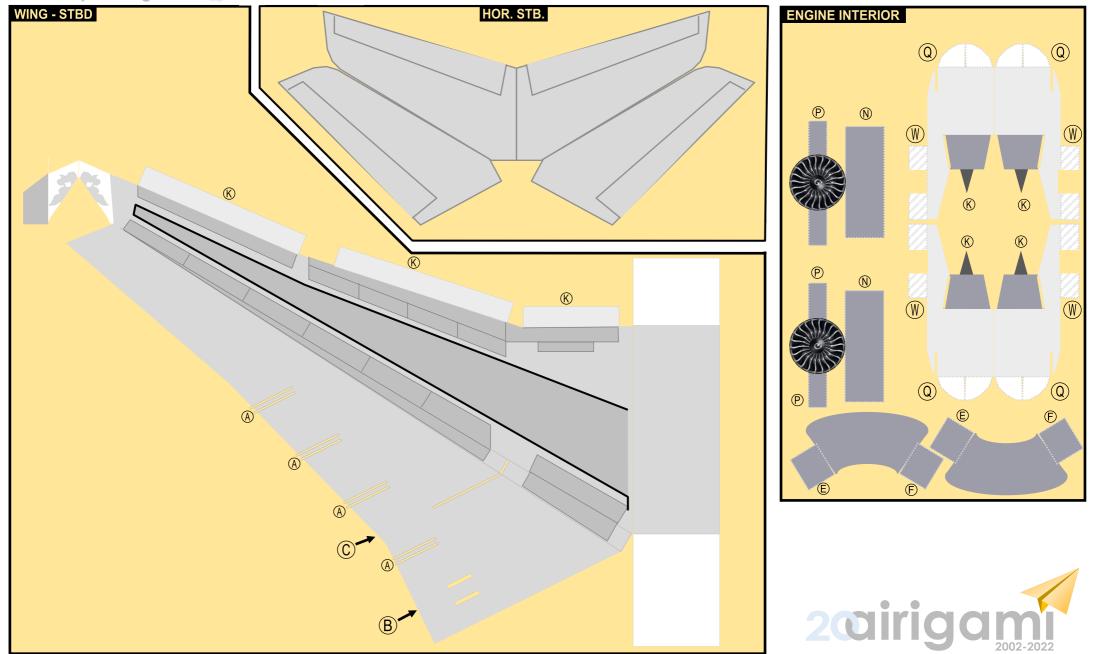

Parts included in this package:

| Taleb Included In Chib package. |    |                             |        |        |                                    |           |                                                                                                         |
|---------------------------------|----|-----------------------------|--------|--------|------------------------------------|-----------|---------------------------------------------------------------------------------------------------------|
|                                 | FF | Fuselage Forward            | Page 2 | WP     | Wing, Port                         | Page 5    | This is a genuine, official Airigami design. This                                                       |
|                                 | EC | Engine Cowlings             | Page 2 | WF     | Wing Fairings, Port                | Page 5    | design is provided free-of-charge - you should neve                                                     |
|                                 | WX | Wing Struts                 | Page 2 | ΕI     | Engine Interiors, Port             | Page 5    | ever pay for this design. However, we strongly urge                                                     |
|                                 | FA | Fuselage Aft                | Page 3 | NG     | Nose Landing Gear                  | Page 5    | you to consider donating to Airigami at                                                                 |
|                                 | TV | Vertical Stabilizer         | Page 3 | GS     | Main Landing Gear Strut            | Page 5    | www.papieravion.org. Airigami was established so th                                                     |
|                                 | WB | Wing Box                    | Page 3 |        |                                    |           | the joy of airline modeling can be available to<br>everybody. Please consider making a donation of \$5, |
|                                 | MG | Main Landing Gear           | Page 3 |        |                                    |           | \$20, \$50 or whatever you can to help keep Airigami                                                    |
|                                 | CG | Center Landing Gear         | Page 3 |        |                                    |           | alive and, best of all, free.                                                                           |
|                                 | WS | Wing, Starboard             | Page 4 |        |                                    |           |                                                                                                         |
|                                 | WF | Wing Fairings, Starboard    | Page 4 | For be | est results, we recommend that thi | s package | INSTRUCTIONS                                                                                            |
|                                 | ΕI | Engine Interiors, Starboard | Page 4 | be pri | inted on the following paper stock | s:        | For instructions on how to build this model, refer                                                      |
|                                 | TH | Horizontal Stabilizer       | Page 4 | Pages  | s 2-3 Model Glossy                 | 7 801bs   | manual INSTRUCTIONS 1A                                                                                  |
|                                 |    |                             | -      | -      |                                    |           |                                                                                                         |