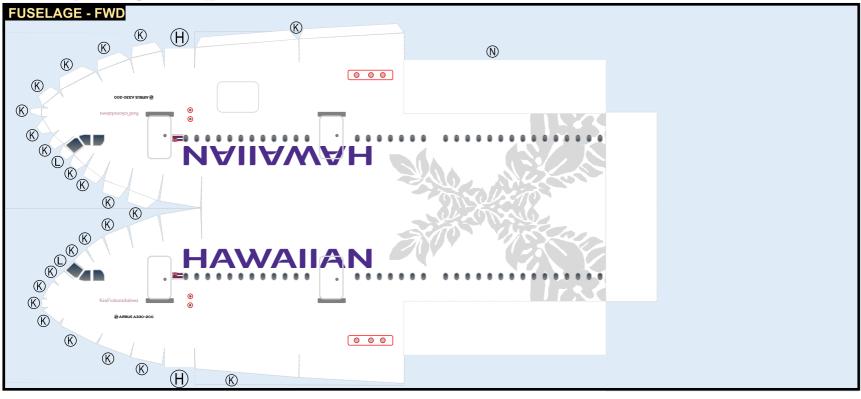

Parts included in this package:

| Taleb Included In Chib package. |    |                             |        |        |                                    |           |                                                                                                         |
|---------------------------------|----|-----------------------------|--------|--------|------------------------------------|-----------|---------------------------------------------------------------------------------------------------------|
|                                 | FF | Fuselage Forward            | Page 2 | WP     | Wing, Port                         | Page 5    | This is a genuine, official Airigami design. This                                                       |
|                                 | EC | Engine Cowlings             | Page 2 | WF     | Wing Fairings, Port                | Page 5    | design is provided free-of-charge - you should neve                                                     |
|                                 | WX | Wing Struts                 | Page 2 | ΕI     | Engine Interiors, Port             | Page 5    | ever pay for this design. However, we strongly urge                                                     |
|                                 | FA | Fuselage Aft                | Page 3 | NG     | Nose Landing Gear                  | Page 5    | you to consider donating to Airigami at                                                                 |
|                                 | TV | Vertical Stabilizer         | Page 3 | GS     | Main Landing Gear Strut            | Page 5    | www.papieravion.org. Airigami was established so th                                                     |
|                                 | WB | Wing Box                    | Page 3 |        |                                    |           | the joy of airline modeling can be available to<br>everybody. Please consider making a donation of \$5, |
|                                 | MG | Main Landing Gear           | Page 3 |        |                                    |           | \$20, \$50 or whatever you can to help keep Airigami                                                    |
|                                 | CG | Center Landing Gear         | Page 3 |        |                                    |           | alive and, best of all, free.                                                                           |
|                                 | WS | Wing, Starboard             | Page 4 |        |                                    |           |                                                                                                         |
|                                 | WF | Wing Fairings, Starboard    | Page 4 | For be | est results, we recommend that thi | s package | INSTRUCTIONS                                                                                            |
|                                 | ΕI | Engine Interiors, Starboard | Page 4 | be pri | inted on the following paper stock | s:        | For instructions on how to build this model, refer                                                      |
|                                 | TH | Horizontal Stabilizer       | Page 4 | Pages  | s 2-3 Model Glossy                 | 7 801bs   | manual INSTRUCTIONS 1A                                                                                  |
|                                 |    |                             | -      | -      |                                    |           |                                                                                                         |

**AIRBUS A330-200** 

Paper-based scale model design system Copyright © 2022 — Airigami / Airline designs and logos are reproduced for Fair Use educational and informational purposes. USE OF THIS TEMPLATE FOR FINANCIAL GAIN IS PROHIBITED.