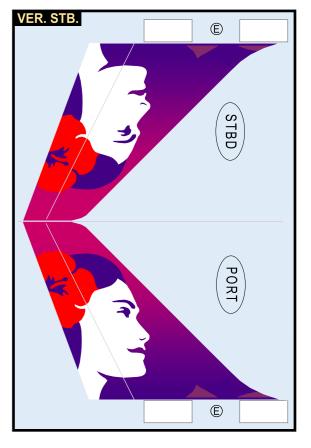

Parts included in this package:

| Taleb Included In Chib package. |    |                             |        |        |                                    |           |                                                                                                         |
|---------------------------------|----|-----------------------------|--------|--------|------------------------------------|-----------|---------------------------------------------------------------------------------------------------------|
|                                 | FF | Fuselage Forward            | Page 2 | WP     | Wing, Port                         | Page 5    | This is a genuine, official Airigami design. This                                                       |
|                                 | EC | Engine Cowlings             | Page 2 | WF     | Wing Fairings, Port                | Page 5    | design is provided free-of-charge - you should neve                                                     |
|                                 | WX | Wing Struts                 | Page 2 | ΕI     | Engine Interiors, Port             | Page 5    | ever pay for this design. However, we strongly urge                                                     |
|                                 | FA | Fuselage Aft                | Page 3 | NG     | Nose Landing Gear                  | Page 5    | you to consider donating to Airigami at                                                                 |
|                                 | TV | Vertical Stabilizer         | Page 3 | GS     | Main Landing Gear Strut            | Page 5    | www.papieravion.org. Airigami was established so th                                                     |
|                                 | WB | Wing Box                    | Page 3 |        |                                    |           | the joy of airline modeling can be available to<br>everybody. Please consider making a donation of \$5, |
|                                 | MG | Main Landing Gear           | Page 3 |        |                                    |           | \$20, \$50 or whatever you can to help keep Airigami                                                    |
|                                 | CG | Center Landing Gear         | Page 3 |        |                                    |           | alive and, best of all, free.                                                                           |
|                                 | WS | Wing, Starboard             | Page 4 |        |                                    |           |                                                                                                         |
|                                 | WF | Wing Fairings, Starboard    | Page 4 | For be | est results, we recommend that thi | s package | INSTRUCTIONS                                                                                            |
|                                 | ΕI | Engine Interiors, Starboard | Page 4 | be pri | inted on the following paper stock | s:        | For instructions on how to build this model, refer                                                      |
|                                 | TH | Horizontal Stabilizer       | Page 4 | Pages  | s 2-3 Model Glossy                 | 7 801bs   | manual INSTRUCTIONS 1A                                                                                  |
|                                 |    |                             | -      | -      |                                    |           |                                                                                                         |