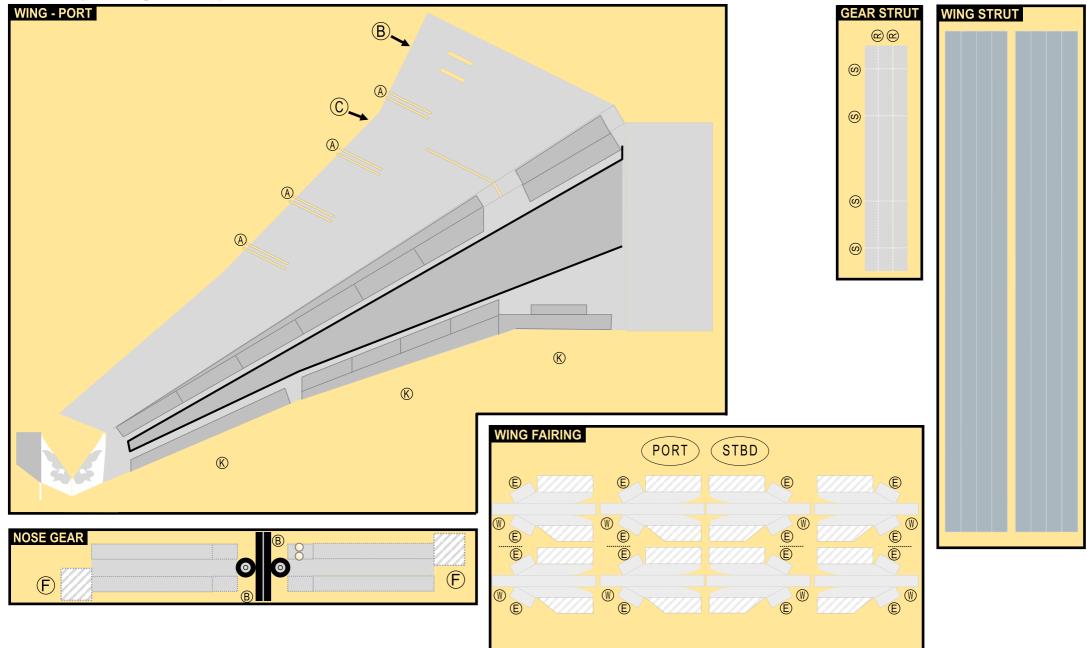

Parts included in this package:

| Taleb Included In Chib package. |    |                             |        |        |                                    |           |                                                                                                         |
|---------------------------------|----|-----------------------------|--------|--------|------------------------------------|-----------|---------------------------------------------------------------------------------------------------------|
|                                 | FF | Fuselage Forward            | Page 2 | WP     | Wing, Port                         | Page 5    | This is a genuine, official Airigami design. This                                                       |
|                                 | EC | Engine Cowlings             | Page 2 | WF     | Wing Fairings, Port                | Page 5    | design is provided free-of-charge - you should neve                                                     |
|                                 | WX | Wing Struts                 | Page 2 | ΕI     | Engine Interiors, Port             | Page 5    | ever pay for this design. However, we strongly urge                                                     |
|                                 | FA | Fuselage Aft                | Page 3 | NG     | Nose Landing Gear                  | Page 5    | you to consider donating to Airigami at                                                                 |
|                                 | TV | Vertical Stabilizer         | Page 3 | GS     | Main Landing Gear Strut            | Page 5    | www.papieravion.org. Airigami was established so th                                                     |
|                                 | WB | Wing Box                    | Page 3 |        |                                    |           | the joy of airline modeling can be available to<br>everybody. Please consider making a donation of \$5, |
|                                 | MG | Main Landing Gear           | Page 3 |        |                                    |           | \$20, \$50 or whatever you can to help keep Airigami                                                    |
|                                 | CG | Center Landing Gear         | Page 3 |        |                                    |           | alive and, best of all, free.                                                                           |
|                                 | WS | Wing, Starboard             | Page 4 |        |                                    |           |                                                                                                         |
|                                 | WF | Wing Fairings, Starboard    | Page 4 | For be | est results, we recommend that thi | s package | INSTRUCTIONS                                                                                            |
|                                 | ΕI | Engine Interiors, Starboard | Page 4 | be pri | inted on the following paper stock | s:        | For instructions on how to build this model, refer                                                      |
|                                 | TH | Horizontal Stabilizer       | Page 4 | Pages  | s 2-3 Model Glossy                 | 7 801bs   | manual INSTRUCTIONS 1A                                                                                  |
|                                 |    |                             | -      | -      |                                    |           |                                                                                                         |