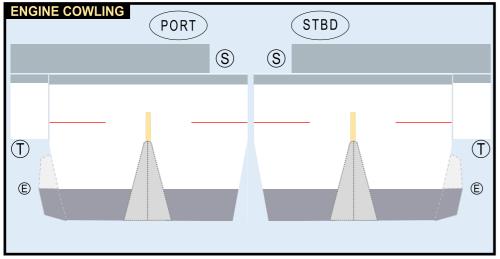

Parts included in this package:

| Taleb Included In Chib package. |    |                             |        |        |                                    |           |                                                                                                         |
|---------------------------------|----|-----------------------------|--------|--------|------------------------------------|-----------|---------------------------------------------------------------------------------------------------------|
|                                 | FF | Fuselage Forward            | Page 2 | WP     | Wing, Port                         | Page 5    | This is a genuine, official Airigami design. This                                                       |
|                                 | EC | Engine Cowlings             | Page 2 | WF     | Wing Fairings, Port                | Page 5    | design is provided free-of-charge - you should neve                                                     |
|                                 | WX | Wing Struts                 | Page 2 | ΕI     | Engine Interiors, Port             | Page 5    | ever pay for this design. However, we strongly urge                                                     |
|                                 | FA | Fuselage Aft                | Page 3 | NG     | Nose Landing Gear                  | Page 5    | you to consider donating to Airigami at                                                                 |
|                                 | TV | Vertical Stabilizer         | Page 3 | GS     | Main Landing Gear Strut            | Page 5    | www.papieravion.org. Airigami was established so th                                                     |
|                                 | WB | Wing Box                    | Page 3 |        |                                    |           | the joy of airline modeling can be available to<br>everybody. Please consider making a donation of \$5, |
|                                 | MG | Main Landing Gear           | Page 3 |        |                                    |           | \$20, \$50 or whatever you can to help keep Airigami                                                    |
|                                 | CG | Center Landing Gear         | Page 3 |        |                                    |           | alive and, best of all, free.                                                                           |
|                                 | WS | Wing, Starboard             | Page 4 |        |                                    |           |                                                                                                         |
|                                 | WF | Wing Fairings, Starboard    | Page 4 | For be | est results, we recommend that thi | s package | INSTRUCTIONS                                                                                            |
|                                 | ΕI | Engine Interiors, Starboard | Page 4 | be pri | inted on the following paper stock | s:        | For instructions on how to build this model, refer                                                      |
|                                 | TH | Horizontal Stabilizer       | Page 4 | Pages  | s 2-3 Model Glossy                 | 7 801bs   | manual INSTRUCTIONS 1A                                                                                  |
|                                 |    |                             | -      | -      |                                    |           |                                                                                                         |