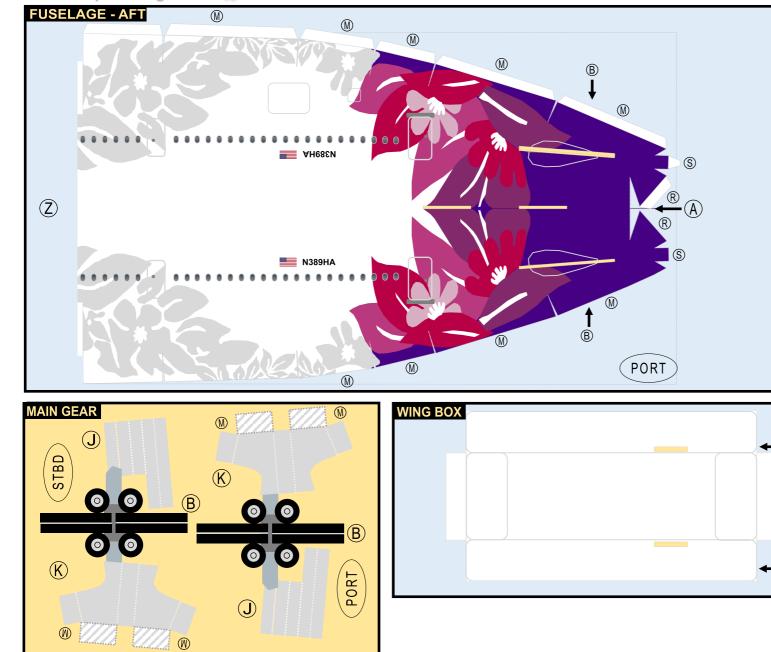

Parts included in this package:

| Taleb Included In Chib package. |    |                             |        |        |                                    |           |                                                                                                         |
|---------------------------------|----|-----------------------------|--------|--------|------------------------------------|-----------|---------------------------------------------------------------------------------------------------------|
|                                 | FF | Fuselage Forward            | Page 2 | WP     | Wing, Port                         | Page 5    | This is a genuine, official Airigami design. This                                                       |
|                                 | EC | Engine Cowlings             | Page 2 | WF     | Wing Fairings, Port                | Page 5    | design is provided free-of-charge - you should neve                                                     |
|                                 | WX | Wing Struts                 | Page 2 | ΕI     | Engine Interiors, Port             | Page 5    | ever pay for this design. However, we strongly urge                                                     |
|                                 | FA | Fuselage Aft                | Page 3 | NG     | Nose Landing Gear                  | Page 5    | you to consider donating to Airigami at                                                                 |
|                                 | TV | Vertical Stabilizer         | Page 3 | GS     | Main Landing Gear Strut            | Page 5    | www.papieravion.org. Airigami was established so th                                                     |
|                                 | WB | Wing Box                    | Page 3 |        |                                    |           | the joy of airline modeling can be available to<br>everybody. Please consider making a donation of \$5, |
|                                 | MG | Main Landing Gear           | Page 3 |        |                                    |           | \$20, \$50 or whatever you can to help keep Airigami                                                    |
|                                 | CG | Center Landing Gear         | Page 3 |        |                                    |           | alive and, best of all, free.                                                                           |
|                                 | WS | Wing, Starboard             | Page 4 |        |                                    |           |                                                                                                         |
|                                 | WF | Wing Fairings, Starboard    | Page 4 | For be | est results, we recommend that thi | s package | INSTRUCTIONS                                                                                            |
|                                 | ΕI | Engine Interiors, Starboard | Page 4 | be pri | inted on the following paper stock | s:        | For instructions on how to build this model, refer                                                      |
|                                 | TH | Horizontal Stabilizer       | Page 4 | Pages  | s 2-3 Model Glossy                 | 7 801bs   | manual INSTRUCTIONS 1A                                                                                  |
|                                 |    |                             | -      | -      |                                    |           |                                                                                                         |

9GHAL22B06

Paper-based scale model design system Copyright © 2022 — Airigami / Airline designs and logos are reproduced for Fair Use educational and informational purposes. USE OF THIS TEMPLATE FOR FINANCIAL GAIN IS PROHIBITED.