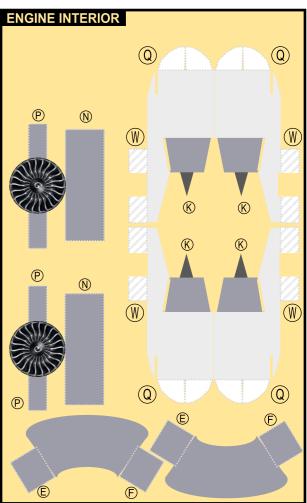

#### 9GITY22B10

Parts included in this package:

| FF | Fuselage Forward            | Page 2 | WP     | Wing, Port                         | Page 5     |
|----|-----------------------------|--------|--------|------------------------------------|------------|
| EC | Engine Cowlings             | Page 2 | WF     | Wing Fairings, Port                | Page 5     |
| WX | Wing Struts                 | Page 2 | EI     | Engine Interiors, Port             | Page 5     |
| FA | Fuselage Aft                | Page 3 | NG     | Nose Landing Gear                  | Page 5     |
| TV | Vertical Stabilizer         | Page 3 | GS     | Main Landing Gear Strut            | Page 5     |
| WB | Wing Box                    | Page 3 |        |                                    |            |
| MG | Main Landing Gear           | Page 3 |        |                                    |            |
| CG | Center Landing Gear         | Page 3 |        |                                    |            |
| WS | Wing, Starboard             | Page 4 |        |                                    |            |
| WF | Wing Fairings, Starboard    | Page 4 | For be | est results, we recommend that the | is package |
| ΕI | Engine Interiors, Starboard | Page 4 | be pri | inted on the following paper stoc  | ks:        |
| TH | Horizontal Stabilizer       | Page 4 | Pages  | s 2-3 Model Gloss                  | y 80lbs    |
|    |                             |        |        |                                    |            |

9GITY22B10

Paper-based scale model design system Copyright © 2022 - Airigami / Airline designs and logos are reproduced for Fair Use educational and informational purposes. USE OF THIS TEMPLATE FOR FINANCIAL GAIN IS PROHIBITED.