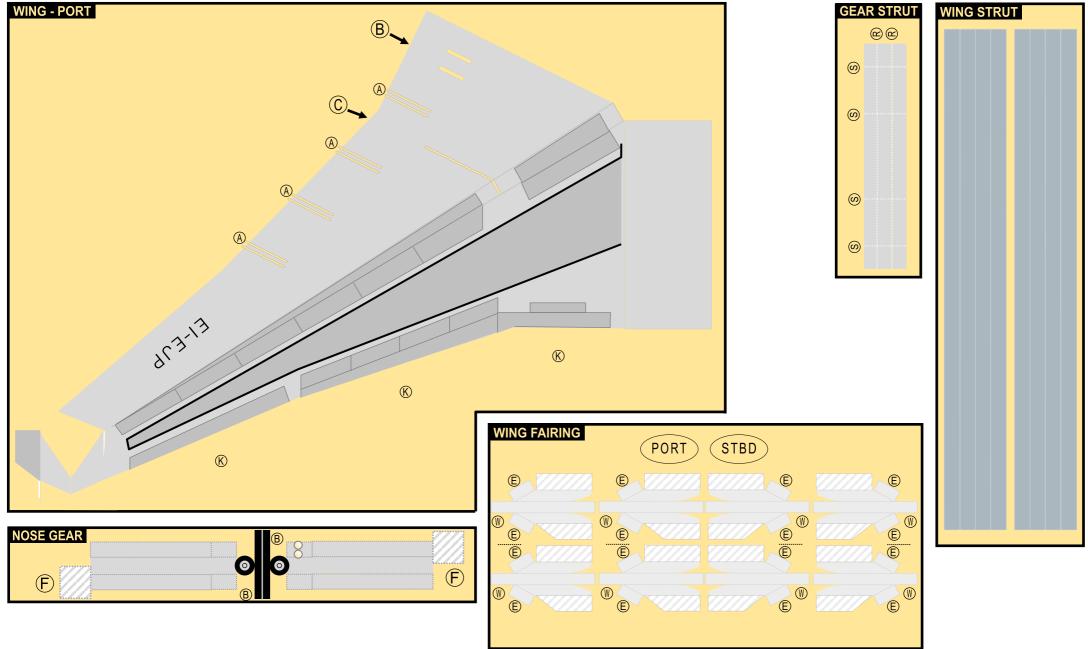

#### 9GITY22B10

Parts included in this package:

| FF | Fuselage Forward            | Page 2 | WP     | Wing, Port                         | Page 5     |
|----|-----------------------------|--------|--------|------------------------------------|------------|
| EC | Engine Cowlings             | Page 2 | WF     | Wing Fairings, Port                | Page 5     |
| WX | Wing Struts                 | Page 2 | EI     | Engine Interiors, Port             | Page 5     |
| FA | Fuselage Aft                | Page 3 | NG     | Nose Landing Gear                  | Page 5     |
| TV | Vertical Stabilizer         | Page 3 | GS     | Main Landing Gear Strut            | Page 5     |
| WB | Wing Box                    | Page 3 |        |                                    |            |
| MG | Main Landing Gear           | Page 3 |        |                                    |            |
| CG | Center Landing Gear         | Page 3 |        |                                    |            |
| WS | Wing, Starboard             | Page 4 |        |                                    |            |
| WF | Wing Fairings, Starboard    | Page 4 | For be | est results, we recommend that the | is package |
| ΕI | Engine Interiors, Starboard | Page 4 | be pri | inted on the following paper stoc  | ks:        |
| TH | Horizontal Stabilizer       | Page 4 | Pages  | s 2-3 Model Gloss                  | y 80lbs    |
|    |                             |        |        |                                    |            |

9GITY22B10

Paper-based scale model design system Copyright © 2022 - Airigami / Airline designs and logos are reproduced for Fair Use educational and informational purposes. USE OF THIS TEMPLATE FOR FINANCIAL GAIN IS PROHIBITED.