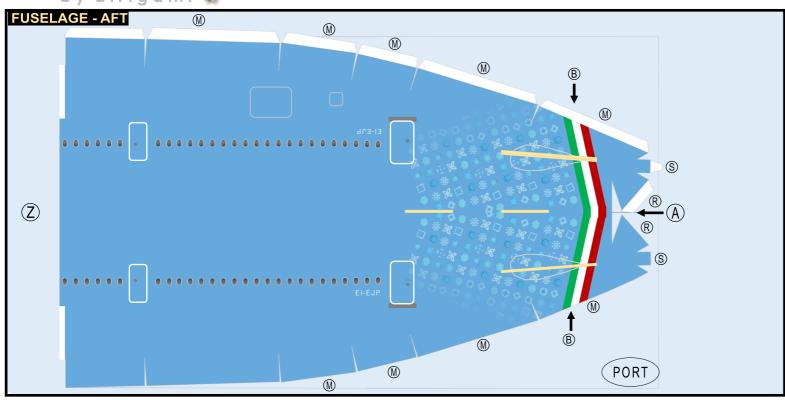

#### 9GITY22B10

Parts included in this package:

| FF | Fuselage Forward            | Page 2 | WP     | Wing, Port                         | Page 5     |
|----|-----------------------------|--------|--------|------------------------------------|------------|
| EC | Engine Cowlings             | Page 2 | WF     | Wing Fairings, Port                | Page 5     |
| WX | Wing Struts                 | Page 2 | EI     | Engine Interiors, Port             | Page 5     |
| FA | Fuselage Aft                | Page 3 | NG     | Nose Landing Gear                  | Page 5     |
| TV | Vertical Stabilizer         | Page 3 | GS     | Main Landing Gear Strut            | Page 5     |
| WB | Wing Box                    | Page 3 |        |                                    |            |
| MG | Main Landing Gear           | Page 3 |        |                                    |            |
| CG | Center Landing Gear         | Page 3 |        |                                    |            |
| WS | Wing, Starboard             | Page 4 |        |                                    |            |
| WF | Wing Fairings, Starboard    | Page 4 | For be | est results, we recommend that the | is package |
| ΕI | Engine Interiors, Starboard | Page 4 | be pri | inted on the following paper stoc  | ks:        |
| TH | Horizontal Stabilizer       | Page 4 | Pages  | s 2-3 Model Gloss                  | y 80lbs    |
|    |                             |        |        |                                    |            |