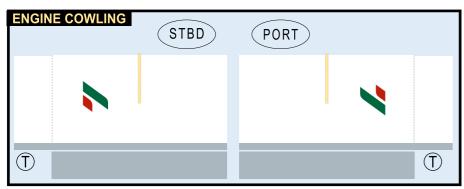

#### 9GITY22B10

Parts included in this package:

| FF | Fuselage Forward            | Page 2 | WP     | Wing, Port                         | Page 5     |
|----|-----------------------------|--------|--------|------------------------------------|------------|
| EC | Engine Cowlings             | Page 2 | WF     | Wing Fairings, Port                | Page 5     |
| WX | Wing Struts                 | Page 2 | EI     | Engine Interiors, Port             | Page 5     |
| FA | Fuselage Aft                | Page 3 | NG     | Nose Landing Gear                  | Page 5     |
| TV | Vertical Stabilizer         | Page 3 | GS     | Main Landing Gear Strut            | Page 5     |
| WB | Wing Box                    | Page 3 |        |                                    |            |
| MG | Main Landing Gear           | Page 3 |        |                                    |            |
| CG | Center Landing Gear         | Page 3 |        |                                    |            |
| WS | Wing, Starboard             | Page 4 |        |                                    |            |
| WF | Wing Fairings, Starboard    | Page 4 | For be | est results, we recommend that the | is package |
| ΕI | Engine Interiors, Starboard | Page 4 | be pri | inted on the following paper stoc  | ks:        |
| TH | Horizontal Stabilizer       | Page 4 | Pages  | s 2-3 Model Gloss                  | y 80lbs    |
|    |                             |        |        |                                    |            |