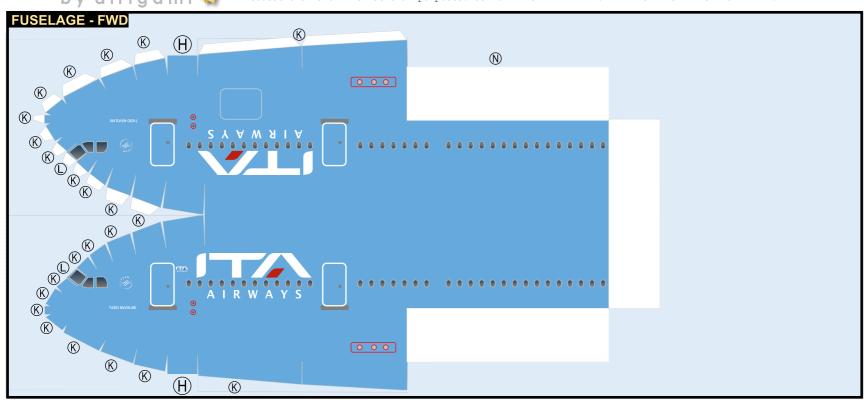

#### 9GITY22B10

Parts included in this package:

| FF | Fuselage Forward            | Page 2 | WP     | Wing, Port                         | Page 5     |
|----|-----------------------------|--------|--------|------------------------------------|------------|
| EC | Engine Cowlings             | Page 2 | WF     | Wing Fairings, Port                | Page 5     |
| WX | Wing Struts                 | Page 2 | EI     | Engine Interiors, Port             | Page 5     |
| FA | Fuselage Aft                | Page 3 | NG     | Nose Landing Gear                  | Page 5     |
| TV | Vertical Stabilizer         | Page 3 | GS     | Main Landing Gear Strut            | Page 5     |
| WB | Wing Box                    | Page 3 |        |                                    |            |
| MG | Main Landing Gear           | Page 3 |        |                                    |            |
| CG | Center Landing Gear         | Page 3 |        |                                    |            |
| WS | Wing, Starboard             | Page 4 |        |                                    |            |
| WF | Wing Fairings, Starboard    | Page 4 | For be | est results, we recommend that the | is package |
| ΕI | Engine Interiors, Starboard | Page 4 | be pri | inted on the following paper stoc  | ks:        |
| TH | Horizontal Stabilizer       | Page 4 | Pages  | s 2-3 Model Gloss                  | y 80lbs    |
|    |                             |        |        |                                    |            |