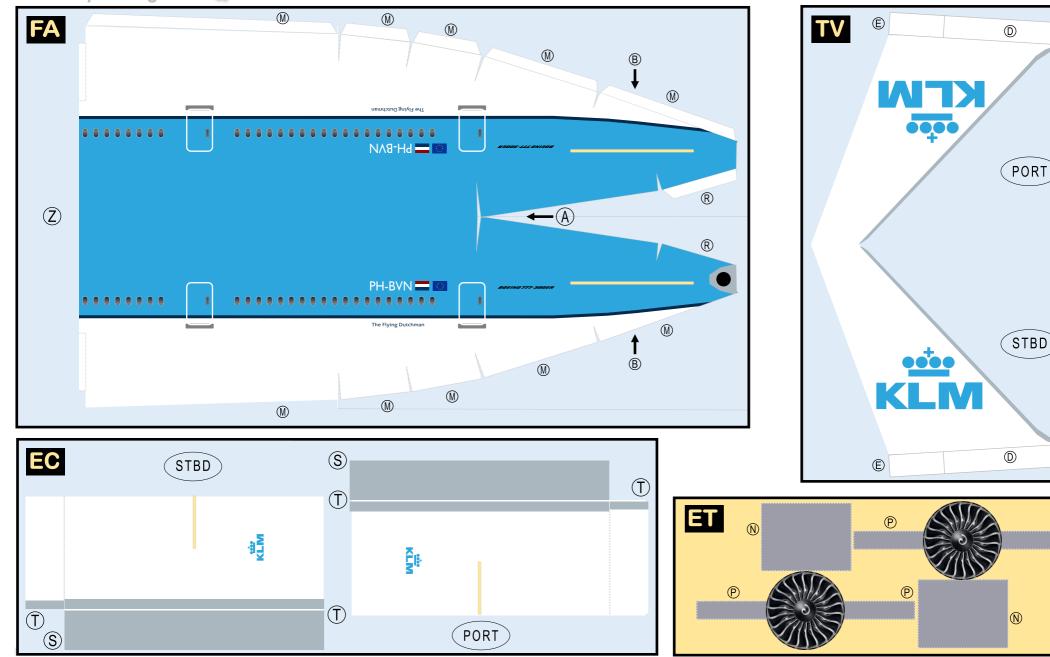

# 9GKLM22B03

Parts included in this package:

| FF | Fuselage Forward    | Page 2 |
|----|---------------------|--------|
| WB | Wing Box            | Page 2 |
| WF | Wing Fairings       | Page 2 |
| WS | Wing Struts         | Page 2 |
| FA | Fuselage Aft        | Page 3 |
| TV | Vertical Stabilizer | Page 3 |
| EC | Engine Cowlings     | Page 3 |
| ΕT | Engine Turbines     | Page 3 |

## **BOEING 777-300ER / KLM ROYAL DUTCH AIRLINES**

Paper-based scale model design system Copyright © 2022 — Airigami / Airline designs and logos are reproduced for Fair Use educational and informational purposes. USE OF THIS KLM ROYAL DUTCH AIRLINES FOR FINANCIAL GAIN IS PROHIBITED.