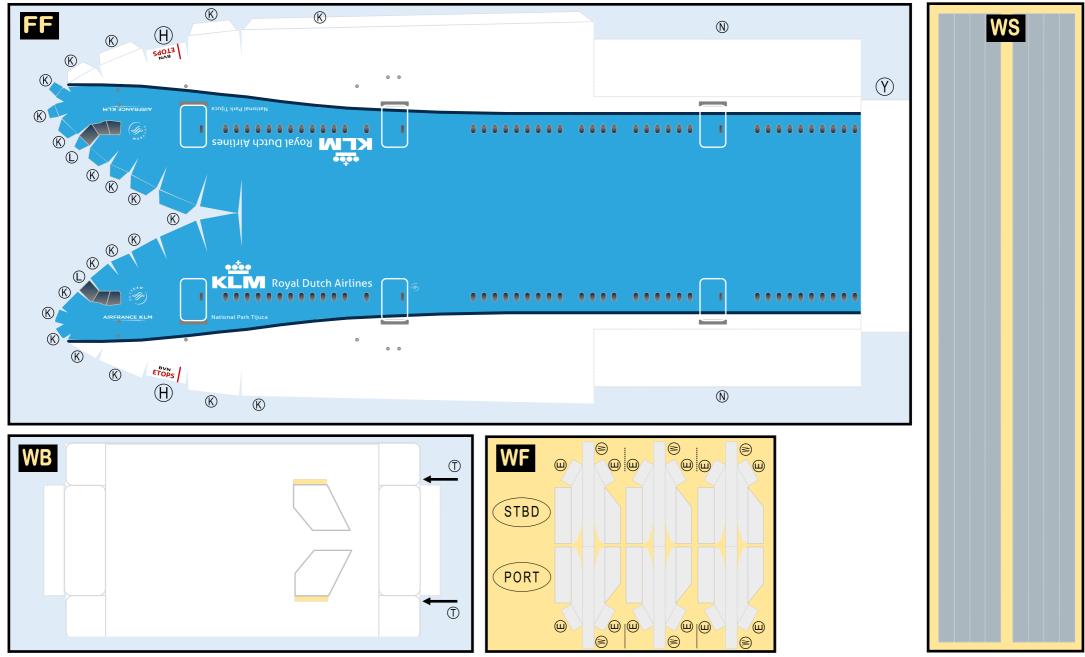

# 9GKLM22B03

Parts included in this package:

| FF | Fuselage Forward    | Page 2 |
|----|---------------------|--------|
| WB | Wing Box            | Page 2 |
| WF | Wing Fairings       | Page 2 |
| WS | Wing Struts         | Page 2 |
| FA | Fuselage Aft        | Page 3 |
| TV | Vertical Stabilizer | Page 3 |
| EC | Engine Cowlings     | Page 3 |
| ΕT | Engine Turbines     | Page 3 |

For best results, we recommend that this package be printed on the following paper stocks:

Pages 2-5 Model

Glossy 801bs

Paper-based scale model design system Copyright © 2001-2022 - James Messner / Airigami. Airline designs and logos are reproduced for Fair Use educational and informational purposes. All logos and designs remain the property of their respective copyright and trademark owners.