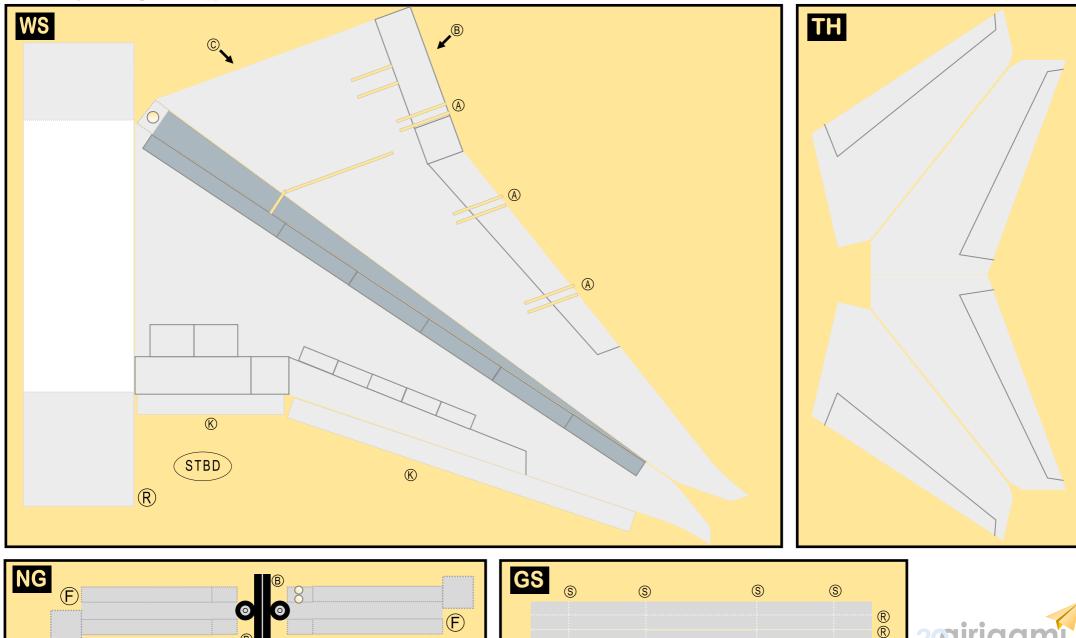

BOEING 777-300ER

| WS | Wing, Starboard         | Page 4 |  |
|----|-------------------------|--------|--|
| TH | Horizontal Stabilizer   | Page 4 |  |
| NG | Nose Landing Gear       | Page 4 |  |
| GS | Main Landing Gear Strut | Page 4 |  |
| MG | Main Landing Gear       | Page 5 |  |
| WP | Wing, Port              | Page 5 |  |
| ΕI | Engine Interiors        | Page 5 |  |