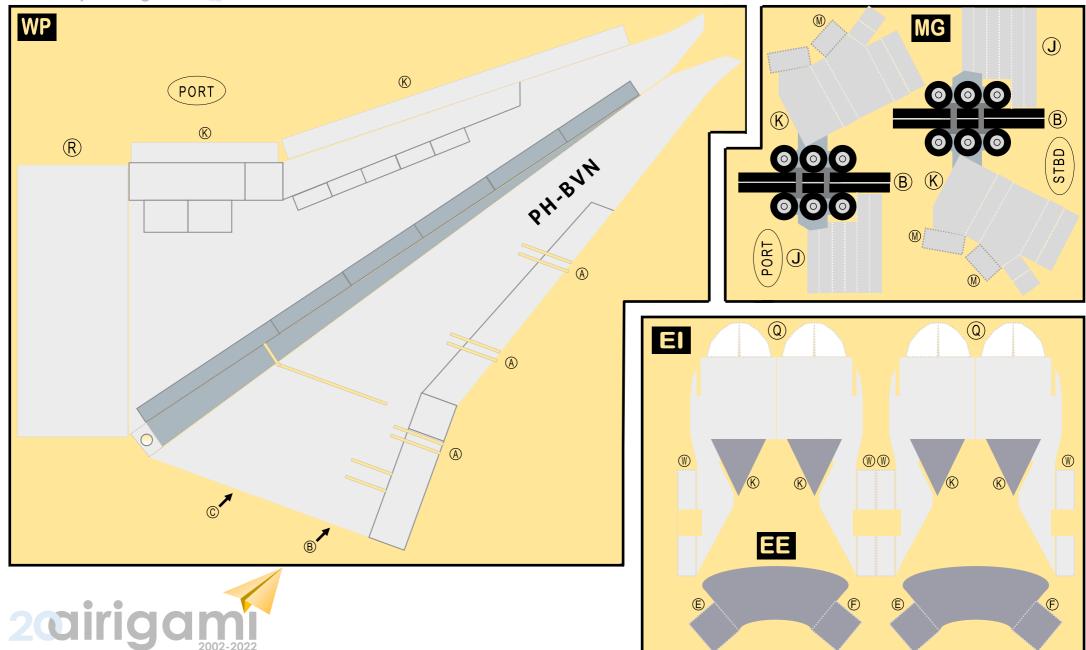

BOEING 777-300ER

| WS | Wing, Starboard         | Page 4 |  |
|----|-------------------------|--------|--|
| TH | Horizontal Stabilizer   | Page 4 |  |
| NG | Nose Landing Gear       | Page 4 |  |
| GS | Main Landing Gear Strut | Page 4 |  |
| MG | Main Landing Gear       | Page 5 |  |
| WP | Wing, Port              | Page 5 |  |
| ΕI | Engine Interiors        | Page 5 |  |