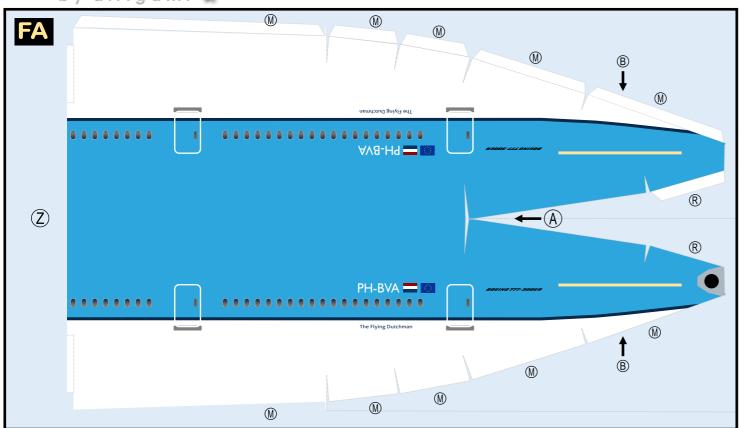

### KLM ROYAL DUTCH AIRLINES

9GKLM22B04

BOEING 777-300ER

Parts included in this package:

| FF | Fuselage Forward    | Page 2 |
|----|---------------------|--------|
| WB | Wing Box            | Page 2 |
| WF | Wing Fairings       | Page 2 |
| WS | Wing Struts         | Page 2 |
| FA | Fuselage Aft        | Page 3 |
| TV | Vertical Stabilizer | Page 3 |
| EC | Engine Cowlings     | Page 3 |
| ET | Engine Turbines     | Page 3 |
|    |                     |        |

For best results, we recommend that this package be printed on the following paper stocks:

Pages 2-5 Model

Glossy 801bs

| WS | Wing, Starboard         | Page | 4 |
|----|-------------------------|------|---|
| TH | Horizontal Stabilizer   | Page | 4 |
| NG | Nose Landing Gear       | Page | 4 |
| GS | Main Landing Gear Strut | Page | 4 |
| MG | Main Landing Gear       | Page |   |
| WP | Wing, Port              | Page |   |
| ΕI | Engine Interiors        | Page |   |