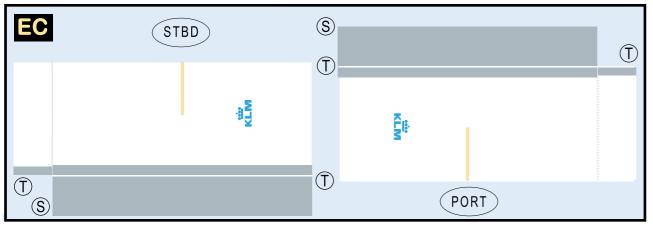

### KLM ROYAL DUTCH AIRLINES

9GKLM22B04

BOEING 777-300ER

Parts included in this package:

| FF | Fuselage Forward    | Page 2 |
|----|---------------------|--------|
| WB | Wing Box            | Page 2 |
| WF | Wing Fairings       | Page 2 |
| WS | Wing Struts         | Page 2 |
| FA | Fuselage Aft        | Page 3 |
| TV | Vertical Stabilizer | Page 3 |
| EC | Engine Cowlings     | Page 3 |
| ET | Engine Turbines     | Page 3 |
|    |                     |        |

For best results, we recommend that this package be printed on the following paper stocks:

Pages 2-5 Model

Glossy 801bs

| WS | Wing, Starboard         | Page | 4 |
|----|-------------------------|------|---|
| TH | Horizontal Stabilizer   | Page | 4 |
| NG | Nose Landing Gear       | Page | 4 |
| GS | Main Landing Gear Strut | Page | 4 |
| MG | Main Landing Gear       | Page |   |
| WP | Wing, Port              | Page |   |
| ΕI | Engine Interiors        | Page |   |