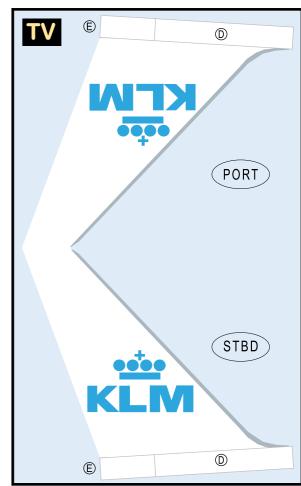

### KLM ROYAL DUTCH AIRLINES

9GKLM22B04

BOEING 777-300ER

Parts included in this package:

| FF | Fuselage Forward    | Page 2 |
|----|---------------------|--------|
| WB | Wing Box            | Page 2 |
| WF | Wing Fairings       | Page 2 |
| WS | Wing Struts         | Page 2 |
| FA | Fuselage Aft        | Page 3 |
| TV | Vertical Stabilizer | Page 3 |
| EC | Engine Cowlings     | Page 3 |
| ET | Engine Turbines     | Page 3 |
|    |                     |        |

For best results, we recommend that this package be printed on the following paper stocks:

Pages 2-5 Model

Glossy 801bs

| WS | Wing, Starboard         | Page | 4 |
|----|-------------------------|------|---|
| TH | Horizontal Stabilizer   | Page | 4 |
| NG | Nose Landing Gear       | Page | 4 |
| GS | Main Landing Gear Strut | Page | 4 |
| MG | Main Landing Gear       | Page |   |
| WP | Wing, Port              | Page |   |
| ΕI | Engine Interiors        | Page |   |