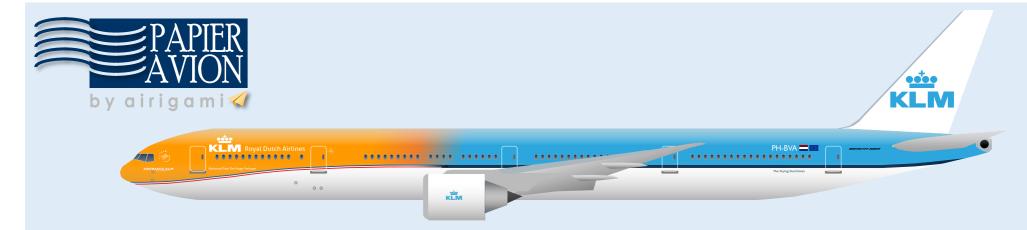

### KLM ROYAL DUTCH AIRLINES

9GKLM22B04

BOEING 777-300ER

Parts included in this package:

| FF | Fuselage Forward    | Page 2 |
|----|---------------------|--------|
| WB | Wing Box            | Page 2 |
| WF | Wing Fairings       | Page 2 |
| WS | Wing Struts         | Page 2 |
| FA | Fuselage Aft        | Page 3 |
| TV | Vertical Stabilizer | Page 3 |
| EC | Engine Cowlings     | Page 3 |
| ET | Engine Turbines     | Page 3 |
|    |                     |        |

For best results, we recommend that this package be printed on the following paper stocks:

Pages 2-5 Model

Glossy 801bs

| WS | Wing, Starboard         | Page | 4 |
|----|-------------------------|------|---|
| TH | Horizontal Stabilizer   | Page | 4 |
| NG | Nose Landing Gear       | Page | 4 |
| GS | Main Landing Gear Strut | Page | 4 |
| MG | Main Landing Gear       | Page |   |
| WP | Wing, Port              | Page |   |
| ΕI | Engine Interiors        | Page |   |