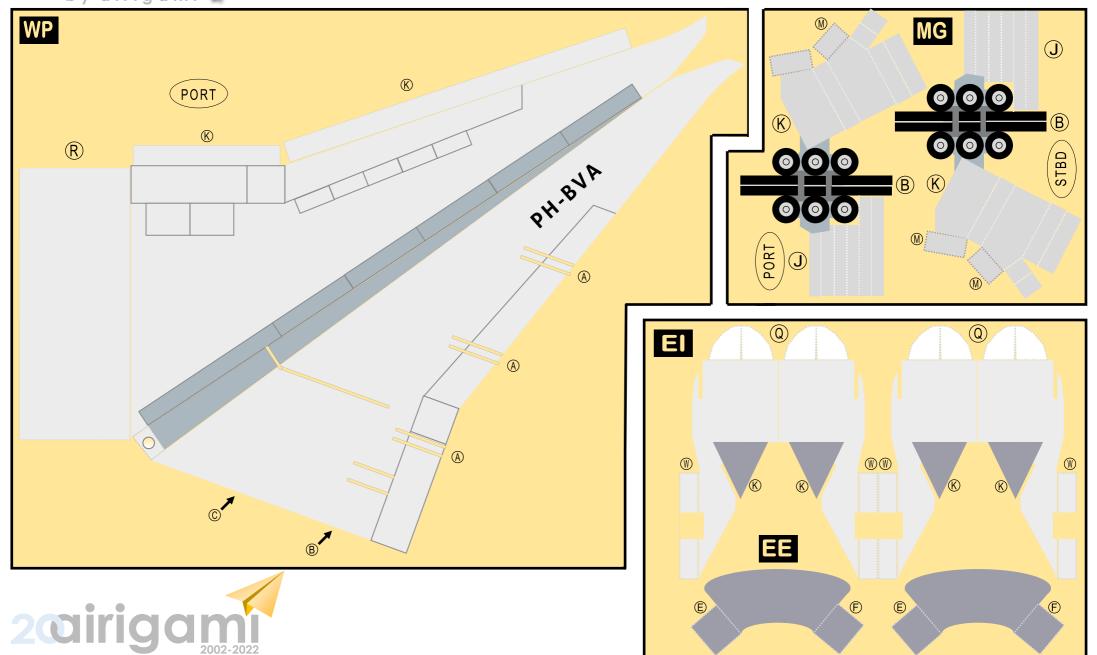

For best results, we recommend that this package be printed on the following paper stocks:

Pages 2-5 Model

Glossy 801bs

| WS | Wing, Starboard         | Page | 4 |
|----|-------------------------|------|---|
| TH | Horizontal Stabilizer   | Page | 4 |
| NG | Nose Landing Gear       | Page | 4 |
| GS | Main Landing Gear Strut | Page | 4 |
| MG | Main Landing Gear       | Page |   |
| WP | Wing, Port              | Page |   |
| ΕI | Engine Interiors        | Page |   |