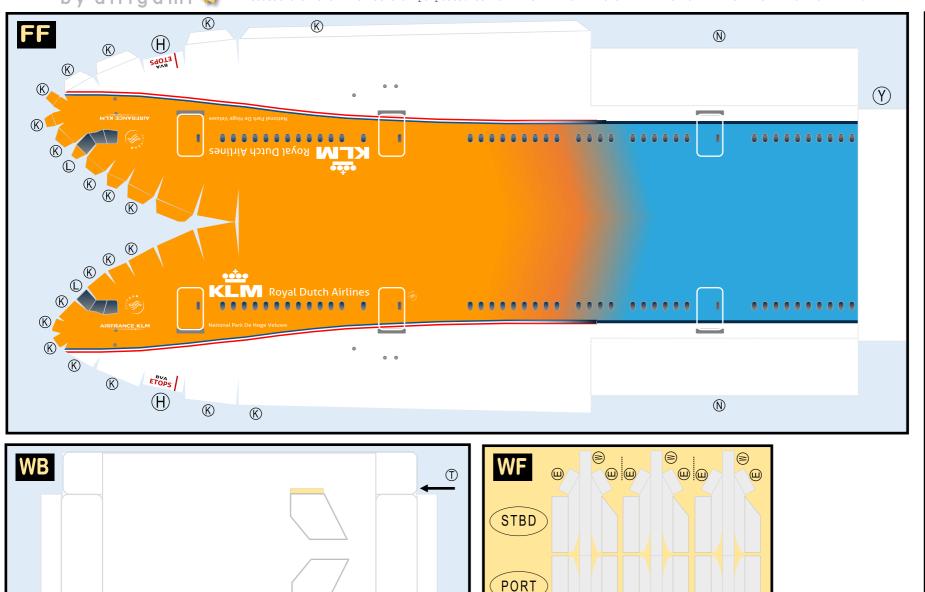

### KLM ROYAL DUTCH AIRLINES

9GKLM22B04

BOEING 777-300ER

Parts included in this package:

| FF | Fuselage Forward    | Page 2 |
|----|---------------------|--------|
| WB | Wing Box            | Page 2 |
| WF | Wing Fairings       | Page 2 |
| WS | Wing Struts         | Page 2 |
| FA | Fuselage Aft        | Page 3 |
| TV | Vertical Stabilizer | Page 3 |
| EC | Engine Cowlings     | Page 3 |
| ET | Engine Turbines     | Page 3 |
|    |                     |        |

For best results, we recommend that this package be printed on the following paper stocks:

Pages 2-5 Model

Glossy 801bs

| WS | Wing, Starboard         | Page | 4 |
|----|-------------------------|------|---|
| TH | Horizontal Stabilizer   | Page | 4 |
| NG | Nose Landing Gear       | Page | 4 |
| GS | Main Landing Gear Strut | Page | 4 |
| MG | Main Landing Gear       | Page |   |
| WP | Wing, Port              | Page |   |
| ΕI | Engine Interiors        | Page |   |