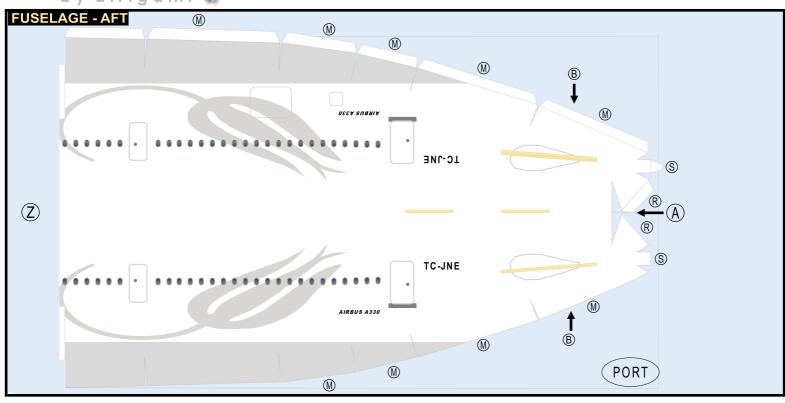

# **AIRBUS A330-200**

Parts included in this package:

| F.F. | Fuselage Forward            | Page 2 | WP     | Wing, Port                    | Page 5           |
|------|-----------------------------|--------|--------|-------------------------------|------------------|
| EC   | Engine Cowlings             | Page 2 | WF     | Wing Fairings, Port           | Page 5           |
| WX   | Wing Struts                 | Page 2 | ΕI     | Engine Interiors, Port        | Page 5           |
| FA   | Fuselage Aft                | Page 3 | NG     | Nose Landing Gear             | Page 5           |
| TV   | Vertical Stabilizer         | Page 3 | GS     | Main Landing Gear Strut       | Page 5           |
| WB   | Wing Box                    | Page 3 |        |                               |                  |
| MG   | Main Landing Gear           | Page 3 |        |                               |                  |
| CG   | Center Landing Gear         | Page 3 |        |                               |                  |
| WS   | Wing, Starboard             | Page 4 |        |                               |                  |
| WF   | Wing Fairings, Starboard    | Page 4 | For be | est results, we recommend the | hat this package |
| ΕI   | Engine Interiors, Starboard | Page 4 | be pr  | inted on the following pape:  | r stocks:        |
| TH   | Horizontal Stabilizer       | Page 4 | Pages  | s 2-3 Model                   | Glossy 801bs     |
|      |                             |        |        |                               |                  |