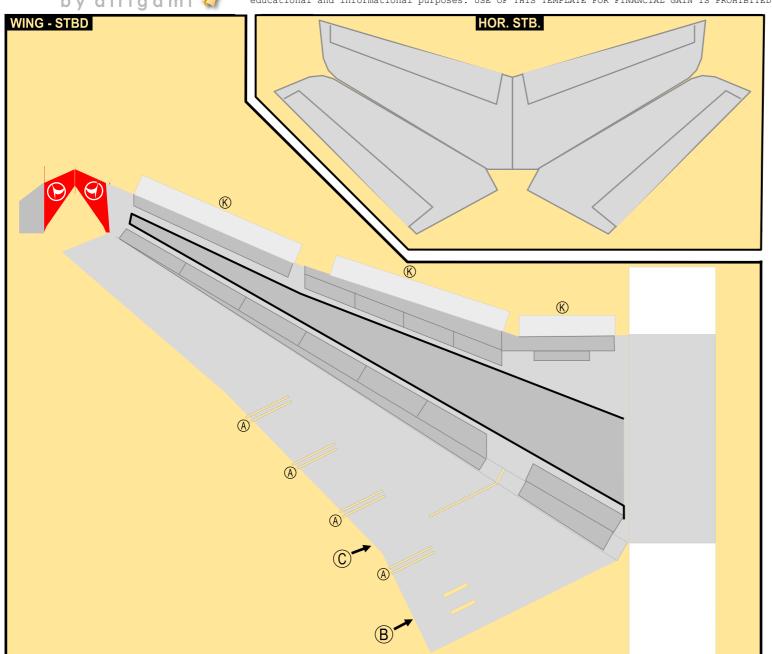

# **AIRBUS A330-200**

Parts included in this package:

| F.F. | Fuselage Forward            | Page 2 | WP     | Wing, Port                    | Page 5           |
|------|-----------------------------|--------|--------|-------------------------------|------------------|
| EC   | Engine Cowlings             | Page 2 | WF     | Wing Fairings, Port           | Page 5           |
| WX   | Wing Struts                 | Page 2 | ΕI     | Engine Interiors, Port        | Page 5           |
| FA   | Fuselage Aft                | Page 3 | NG     | Nose Landing Gear             | Page 5           |
| TV   | Vertical Stabilizer         | Page 3 | GS     | Main Landing Gear Strut       | Page 5           |
| WB   | Wing Box                    | Page 3 |        |                               |                  |
| MG   | Main Landing Gear           | Page 3 |        |                               |                  |
| CG   | Center Landing Gear         | Page 3 |        |                               |                  |
| WS   | Wing, Starboard             | Page 4 |        |                               |                  |
| WF   | Wing Fairings, Starboard    | Page 4 | For be | est results, we recommend the | hat this package |
| ΕI   | Engine Interiors, Starboard | Page 4 | be pr  | inted on the following pape:  | r stocks:        |
| TH   | Horizontal Stabilizer       | Page 4 | Pages  | s 2-3 Model                   | Glossy 801bs     |
|      |                             |        |        |                               |                  |