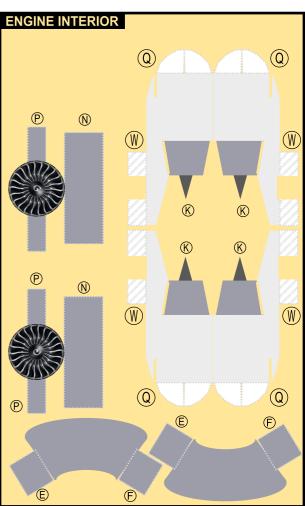

# **AIRBUS A330-200**

Parts included in this package:

| F.F. | Fuselage Forward            | Page 2 | WP     | Wing, Port                    | Page 5           |
|------|-----------------------------|--------|--------|-------------------------------|------------------|
| EC   | Engine Cowlings             | Page 2 | WF     | Wing Fairings, Port           | Page 5           |
| WX   | Wing Struts                 | Page 2 | ΕI     | Engine Interiors, Port        | Page 5           |
| FA   | Fuselage Aft                | Page 3 | NG     | Nose Landing Gear             | Page 5           |
| TV   | Vertical Stabilizer         | Page 3 | GS     | Main Landing Gear Strut       | Page 5           |
| WB   | Wing Box                    | Page 3 |        |                               |                  |
| MG   | Main Landing Gear           | Page 3 |        |                               |                  |
| CG   | Center Landing Gear         | Page 3 |        |                               |                  |
| WS   | Wing, Starboard             | Page 4 |        |                               |                  |
| WF   | Wing Fairings, Starboard    | Page 4 | For be | est results, we recommend the | hat this package |
| ΕI   | Engine Interiors, Starboard | Page 4 | be pr  | inted on the following pape:  | r stocks:        |
| TH   | Horizontal Stabilizer       | Page 4 | Pages  | s 2-3 Model                   | Glossy 801bs     |
|      |                             |        |        |                               |                  |