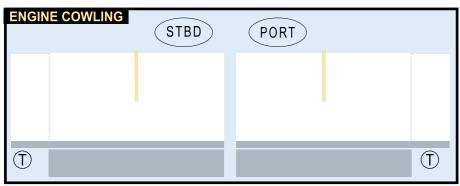

# **AIRBUS A330-200**

Parts included in this package:

| F.F. | Fuselage Forward            | Page 2 | WP     | Wing, Port                    | Page 5           |
|------|-----------------------------|--------|--------|-------------------------------|------------------|
| EC   | Engine Cowlings             | Page 2 | WF     | Wing Fairings, Port           | Page 5           |
| WX   | Wing Struts                 | Page 2 | ΕI     | Engine Interiors, Port        | Page 5           |
| FA   | Fuselage Aft                | Page 3 | NG     | Nose Landing Gear             | Page 5           |
| TV   | Vertical Stabilizer         | Page 3 | GS     | Main Landing Gear Strut       | Page 5           |
| WB   | Wing Box                    | Page 3 |        |                               |                  |
| MG   | Main Landing Gear           | Page 3 |        |                               |                  |
| CG   | Center Landing Gear         | Page 3 |        |                               |                  |
| WS   | Wing, Starboard             | Page 4 |        |                               |                  |
| WF   | Wing Fairings, Starboard    | Page 4 | For be | est results, we recommend the | hat this package |
| ΕI   | Engine Interiors, Starboard | Page 4 | be pr  | inted on the following pape:  | r stocks:        |
| TH   | Horizontal Stabilizer       | Page 4 | Pages  | s 2-3 Model                   | Glossy 801bs     |
|      |                             |        |        |                               |                  |