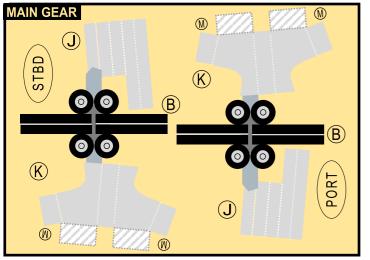

# **AIRBUS A330-200**

Parts included in this package:

| F.F. | Fuselage Forward            | Page 2 | WP     | Wing, Port                    | Page 5           |
|------|-----------------------------|--------|--------|-------------------------------|------------------|
| EC   | Engine Cowlings             | Page 2 | WF     | Wing Fairings, Port           | Page 5           |
| WX   | Wing Struts                 | Page 2 | ΕI     | Engine Interiors, Port        | Page 5           |
| FA   | Fuselage Aft                | Page 3 | NG     | Nose Landing Gear             | Page 5           |
| TV   | Vertical Stabilizer         | Page 3 | GS     | Main Landing Gear Strut       | Page 5           |
| WB   | Wing Box                    | Page 3 |        |                               |                  |
| MG   | Main Landing Gear           | Page 3 |        |                               |                  |
| CG   | Center Landing Gear         | Page 3 |        |                               |                  |
| WS   | Wing, Starboard             | Page 4 |        |                               |                  |
| WF   | Wing Fairings, Starboard    | Page 4 | For be | est results, we recommend the | hat this package |
| ΕI   | Engine Interiors, Starboard | Page 4 | be pr  | inted on the following pape:  | r stocks:        |
| TH   | Horizontal Stabilizer       | Page 4 | Pages  | s 2-3 Model                   | Glossy 801bs     |
|      |                             |        |        |                               |                  |