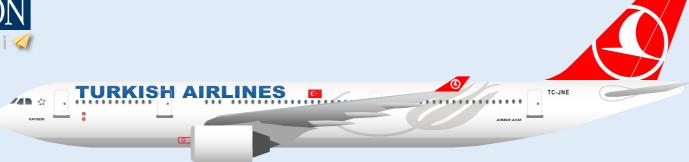

## **TURKISH AIRLINES**

9GTHY22B08

# **AIRBUS A330-200**

Parts included in this package:

| F.F. | Fuselage Forward            | Page 2 | WP     | Wing, Port                    | Page 5           |
|------|-----------------------------|--------|--------|-------------------------------|------------------|
| EC   | Engine Cowlings             | Page 2 | WF     | Wing Fairings, Port           | Page 5           |
| WX   | Wing Struts                 | Page 2 | ΕI     | Engine Interiors, Port        | Page 5           |
| FA   | Fuselage Aft                | Page 3 | NG     | Nose Landing Gear             | Page 5           |
| TV   | Vertical Stabilizer         | Page 3 | GS     | Main Landing Gear Strut       | Page 5           |
| WB   | Wing Box                    | Page 3 |        |                               |                  |
| MG   | Main Landing Gear           | Page 3 |        |                               |                  |
| CG   | Center Landing Gear         | Page 3 |        |                               |                  |
| WS   | Wing, Starboard             | Page 4 |        |                               |                  |
| WF   | Wing Fairings, Starboard    | Page 4 | For be | est results, we recommend the | hat this package |
| ΕI   | Engine Interiors, Starboard | Page 4 | be pr  | inted on the following pape:  | r stocks:        |
| TH   | Horizontal Stabilizer       | Page 4 | Pages  | s 2-3 Model                   | Glossy 801bs     |
|      |                             |        |        |                               |                  |