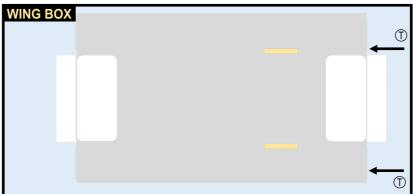

# **AIRBUS A330-200**

Parts included in this package:

| F.F. | Fuselage Forward            | Page 2 | WP     | Wing, Port                    | Page 5           |
|------|-----------------------------|--------|--------|-------------------------------|------------------|
| EC   | Engine Cowlings             | Page 2 | WF     | Wing Fairings, Port           | Page 5           |
| WX   | Wing Struts                 | Page 2 | ΕI     | Engine Interiors, Port        | Page 5           |
| FA   | Fuselage Aft                | Page 3 | NG     | Nose Landing Gear             | Page 5           |
| TV   | Vertical Stabilizer         | Page 3 | GS     | Main Landing Gear Strut       | Page 5           |
| WB   | Wing Box                    | Page 3 |        |                               |                  |
| MG   | Main Landing Gear           | Page 3 |        |                               |                  |
| CG   | Center Landing Gear         | Page 3 |        |                               |                  |
| WS   | Wing, Starboard             | Page 4 |        |                               |                  |
| WF   | Wing Fairings, Starboard    | Page 4 | For be | est results, we recommend the | hat this package |
| ΕI   | Engine Interiors, Starboard | Page 4 | be pr  | inted on the following pape:  | r stocks:        |
| TH   | Horizontal Stabilizer       | Page 4 | Pages  | s 2-3 Model                   | Glossy 801bs     |
|      |                             |        |        |                               |                  |