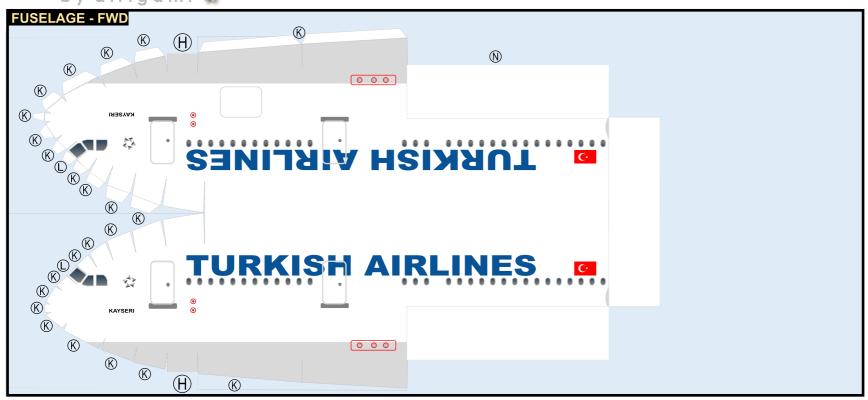

# **AIRBUS A330-200**

Parts included in this package:

| F.F. | Fuselage Forward            | Page 2 | WP     | Wing, Port                    | Page 5           |
|------|-----------------------------|--------|--------|-------------------------------|------------------|
| EC   | Engine Cowlings             | Page 2 | WF     | Wing Fairings, Port           | Page 5           |
| WX   | Wing Struts                 | Page 2 | ΕI     | Engine Interiors, Port        | Page 5           |
| FA   | Fuselage Aft                | Page 3 | NG     | Nose Landing Gear             | Page 5           |
| TV   | Vertical Stabilizer         | Page 3 | GS     | Main Landing Gear Strut       | Page 5           |
| WB   | Wing Box                    | Page 3 |        |                               |                  |
| MG   | Main Landing Gear           | Page 3 |        |                               |                  |
| CG   | Center Landing Gear         | Page 3 |        |                               |                  |
| WS   | Wing, Starboard             | Page 4 |        |                               |                  |
| WF   | Wing Fairings, Starboard    | Page 4 | For be | est results, we recommend the | hat this package |
| ΕI   | Engine Interiors, Starboard | Page 4 | be pr  | inted on the following pape:  | r stocks:        |
| TH   | Horizontal Stabilizer       | Page 4 | Pages  | s 2-3 Model                   | Glossy 801bs     |
|      |                             |        |        |                               |                  |