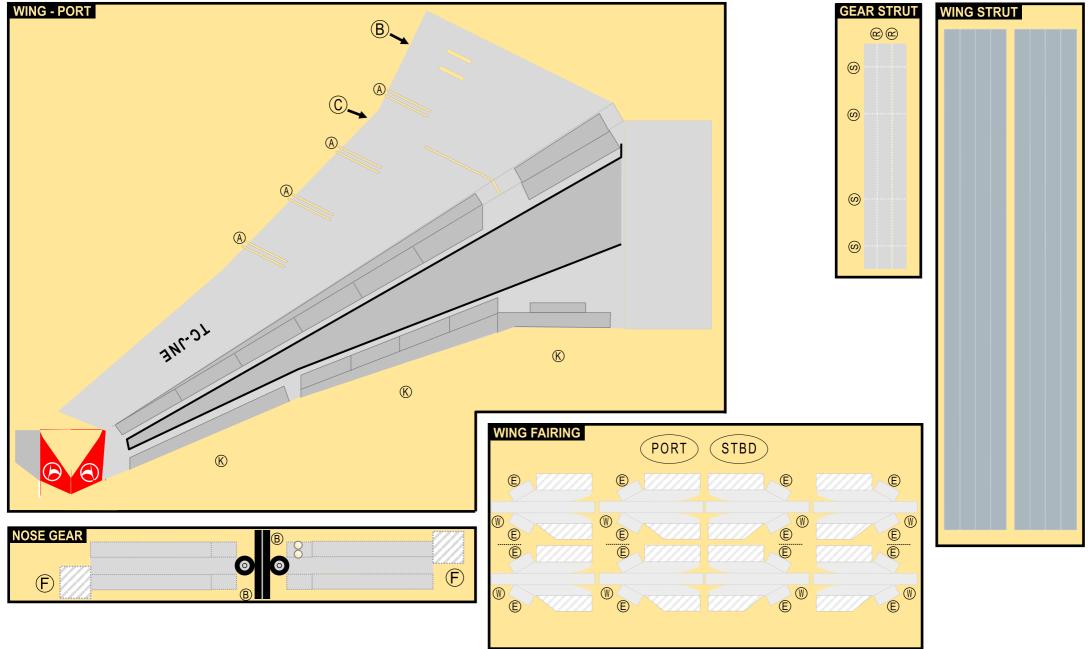

# **AIRBUS A330-200**

Parts included in this package:

| F.F. | Fuselage Forward            | Page 2 | WP     | Wing, Port                    | Page 5           |
|------|-----------------------------|--------|--------|-------------------------------|------------------|
| EC   | Engine Cowlings             | Page 2 | WF     | Wing Fairings, Port           | Page 5           |
| WX   | Wing Struts                 | Page 2 | ΕI     | Engine Interiors, Port        | Page 5           |
| FA   | Fuselage Aft                | Page 3 | NG     | Nose Landing Gear             | Page 5           |
| TV   | Vertical Stabilizer         | Page 3 | GS     | Main Landing Gear Strut       | Page 5           |
| WB   | Wing Box                    | Page 3 |        |                               |                  |
| MG   | Main Landing Gear           | Page 3 |        |                               |                  |
| CG   | Center Landing Gear         | Page 3 |        |                               |                  |
| WS   | Wing, Starboard             | Page 4 |        |                               |                  |
| WF   | Wing Fairings, Starboard    | Page 4 | For be | est results, we recommend the | hat this package |
| ΕI   | Engine Interiors, Starboard | Page 4 | be pr  | inted on the following pape:  | r stocks:        |
| TH   | Horizontal Stabilizer       | Page 4 | Pages  | s 2-3 Model                   | Glossy 801bs     |
|      |                             |        |        |                               |                  |