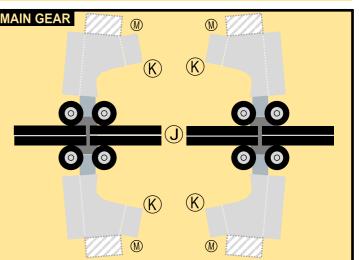

TEMPLATE 8GAIB22C10

Parts included in this package:

Fuselage Forward FF Page 2 EC Engine Cowlings Page 2 Horizontal Stabilizer ΤH Page 2 FA Fuselage Aft Page 3 WB Wing Box Page 3 NG Nose Landing Gear Page 3 Vertical Stabilizer TV Page 3 WS Wing, Starboard Page 4 Main Landing Gear MG Page 4 GS Main Landing Gear Strut Page 4 WP Wing, Port Page 5