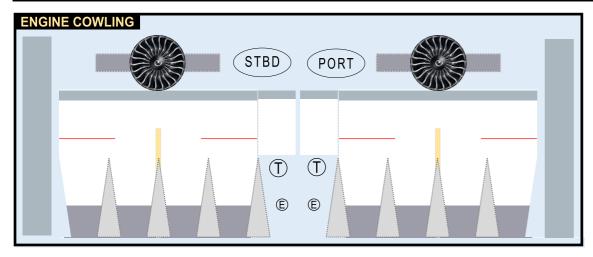

TEMPLATE 8GAIB22C10

Parts included in this package:

Fuselage Forward FF Page 2 EC Engine Cowlings Page 2 Horizontal Stabilizer ΤH Page 2 FA Fuselage Aft Page 3 WB Wing Box Page 3 NG Nose Landing Gear Page 3 Vertical Stabilizer TV Page 3 WS Wing, Starboard Page 4 Main Landing Gear MG Page 4 GS Main Landing Gear Strut Page 4 WP Wing, Port Page 5