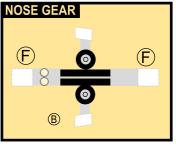

TEMPLATE 8GAIB22C10

Parts included in this package:

Fuselage Forward FF Page 2 EC Engine Cowlings Page 2 Horizontal Stabilizer ΤH Page 2 FA Fuselage Aft Page 3 WB Wing Box Page 3 NG Nose Landing Gear Page 3 Vertical Stabilizer TV Page 3 WS Wing, Starboard Page 4 Main Landing Gear MG Page 4 GS Main Landing Gear Strut Page 4 WP Wing, Port Page 5