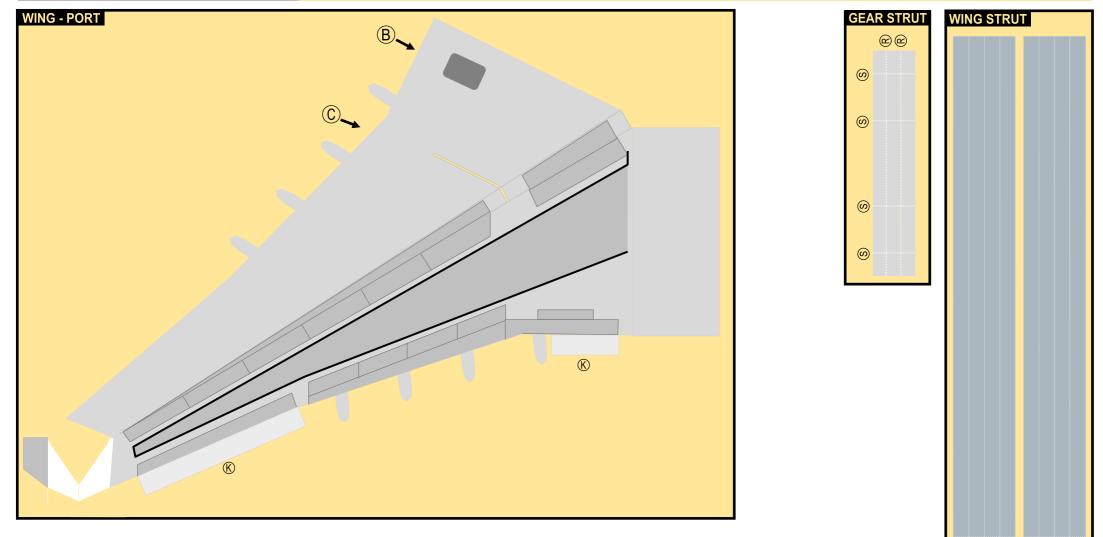

TEMPLATE 8GAIB22C10

Parts included in this package:

Fuselage Forward FF Page 2 EC Engine Cowlings Page 2 Horizontal Stabilizer ΤH Page 2 FA Fuselage Aft Page 3 WB Wing Box Page 3 NG Nose Landing Gear Page 3 Vertical Stabilizer TV Page 3 WS Wing, Starboard Page 4 Main Landing Gear MG Page 4 GS Main Landing Gear Strut Page 4 WP Wing, Port Page 5