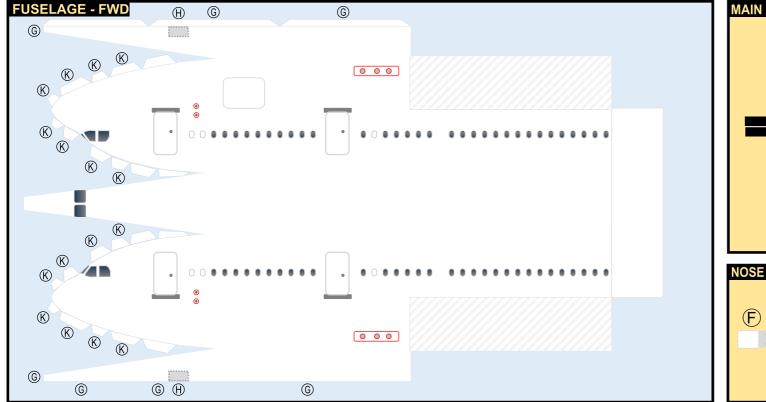

TEMPLATE 8GAIB22C10

Parts included in this package:

Fuselage Forward FF Page 2 EC Engine Cowlings Page 2 Horizontal Stabilizer ΤH Page 2 FA Fuselage Aft Page 3 WB Wing Box Page 3 NG Nose Landing Gear Page 3 Vertical Stabilizer TV Page 3 WS Wing, Starboard Page 4 Main Landing Gear MG Page 4 GS Main Landing Gear Strut Page 4 WP Wing, Port Page 5