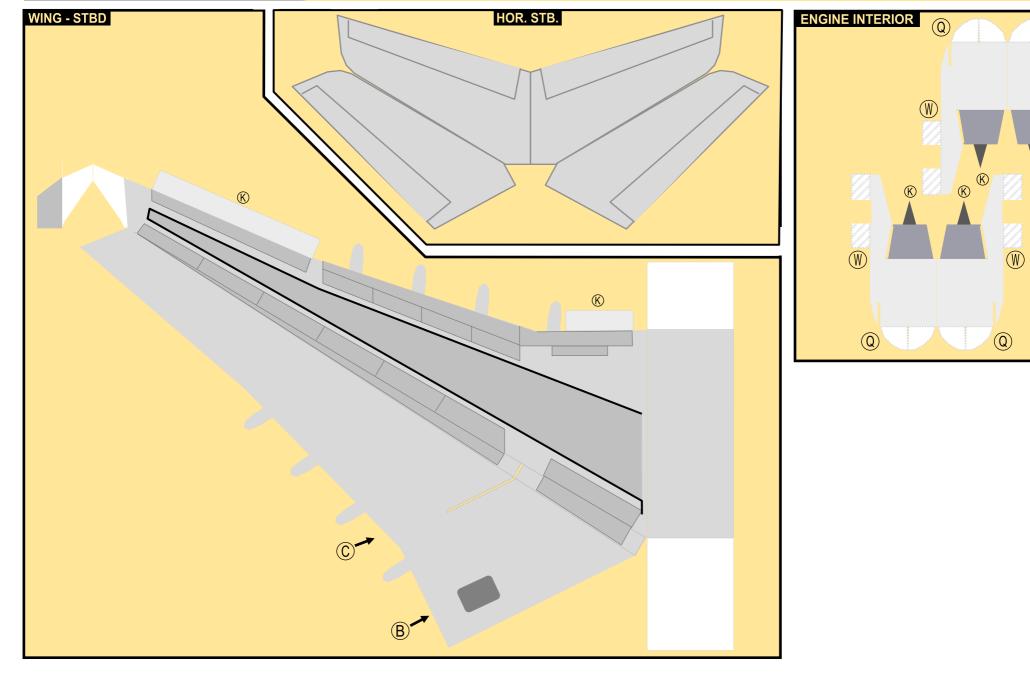

TEMPLATE 8GAIB22C10

Parts included in this package:

Fuselage Forward FF Page 2 EC Engine Cowlings Page 2 Horizontal Stabilizer ΤH Page 2 FA Fuselage Aft Page 3 WB Wing Box Page 3 NG Nose Landing Gear Page 3 Vertical Stabilizer TV Page 3 WS Wing, Starboard Page 4 Main Landing Gear MG Page 4 GS Main Landing Gear Strut Page 4 WP Wing, Port Page 5

ΕI Engine Interiors