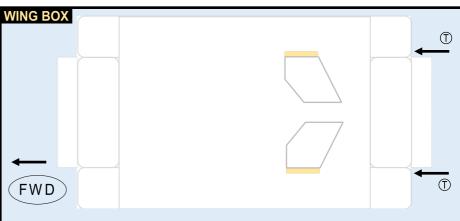

## **AIR NEW ZEALAND**

Parts included in this package:

| FF | Fuselage, Forward               | Page 2 |
|----|---------------------------------|--------|
| WB | Wing Box                        | Page 2 |
| EC | Engine Cowlings                 | Page 2 |
| FA | Fuselage, Aft                   | Page 3 |
| TV | Vertical Stabilizer             | Page 3 |
| TH | Horizontal Stabilizer           | Page 3 |
| WS | Wing, Starboard                 | Page 4 |
| ST | Wing Support Struts             | Page 4 |
| GS | Main Landing Gear Support Strut | Page 4 |
| WP | Wing, Port                      | Page 5 |
| ΕI | Engine Interiors                | Page 5 |
| NG | Nose Landing Gear               | Page 5 |
| MG | Main Landing Gear               | Page 3 |

8GANZ22C07

Paper-based scale model design system Copyright © 2022 - Airigami / Airline designs and logos are reproduced for Fair Use educational and informational purposes. USE OF THIS TEMPLATE FOR FINANCIAL GAIN IS PROHIBITED.