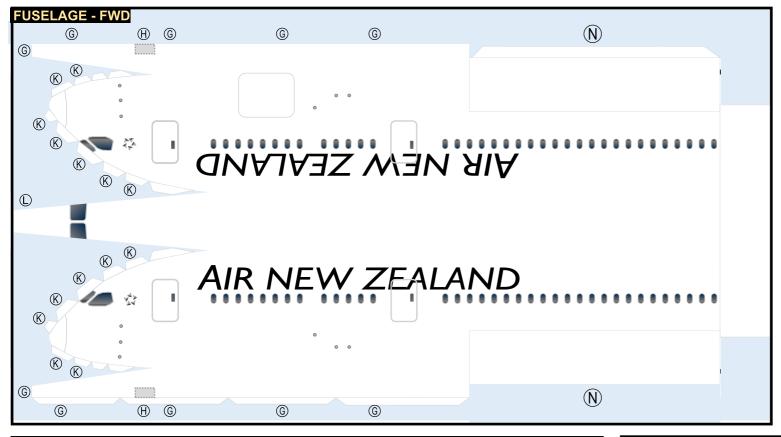

## **AIR NEW ZEALAND**

Parts included in this package:

| FF | Fuselage, Forward               | Page 2 |
|----|---------------------------------|--------|
| WB | Wing Box                        | Page 2 |
| EC | Engine Cowlings                 | Page 2 |
| FA | Fuselage, Aft                   | Page 3 |
| TV | Vertical Stabilizer             | Page 3 |
| TH | Horizontal Stabilizer           | Page 3 |
| WS | Wing, Starboard                 | Page 4 |
| ST | Wing Support Struts             | Page 4 |
| GS | Main Landing Gear Support Strut | Page 4 |
| WP | Wing, Port                      | Page 5 |
| ΕI | Engine Interiors                | Page 5 |
| NG | Nose Landing Gear               | Page 5 |
| MG | Main Landing Gear               | Page 3 |

8GANZ22C07

Paper-based scale model design system Copyright © 2022 - Airigami / Airline designs and logos are reproduced for Fair Use educational and informational purposes. USE OF THIS TEMPLATE FOR FINANCIAL GAIN IS PROHIBITED.