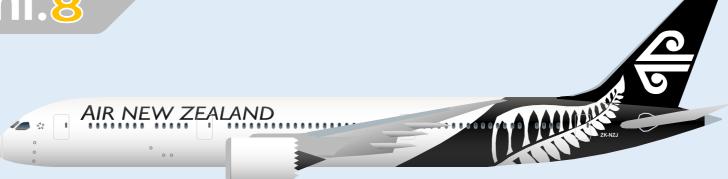

## **AIR NEW ZEALAND**

Parts included in this package:

| FF | Fuselage, Forward               | Page 2 |
|----|---------------------------------|--------|
| WB | Wing Box                        | Page 2 |
| EC | Engine Cowlings                 | Page 2 |
| FA | Fuselage, Aft                   | Page 3 |
| TV | Vertical Stabilizer             | Page 3 |
| TH | Horizontal Stabilizer           | Page 3 |
| WS | Wing, Starboard                 | Page 4 |
| ST | Wing Support Struts             | Page 4 |
| GS | Main Landing Gear Support Strut | Page 4 |
| WP | Wing, Port                      | Page 5 |
| ΕI | Engine Interiors                | Page 5 |
| NG | Nose Landing Gear               | Page 5 |
| MG | Main Landing Gear               | Page 3 |