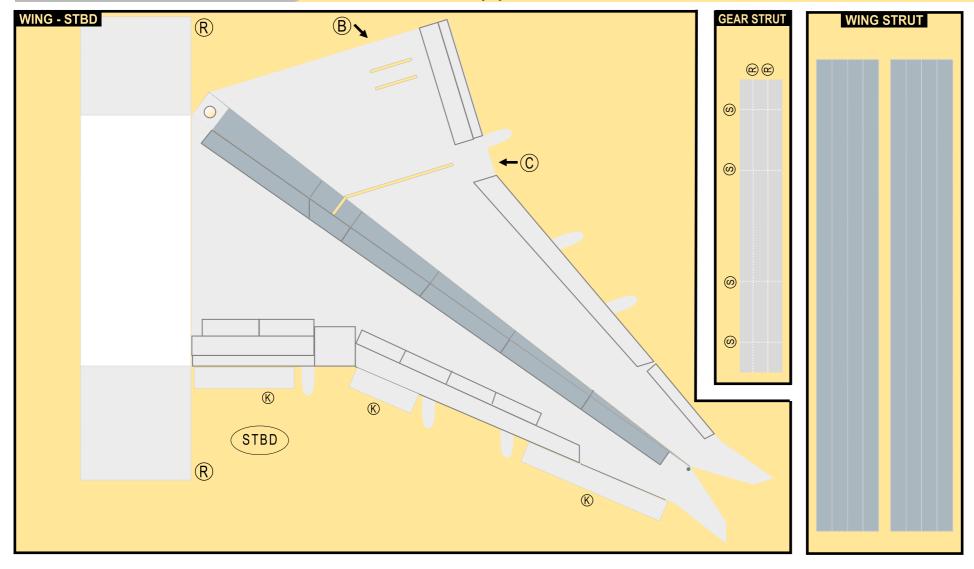

## **AIR NEW ZEALAND**

Parts included in this package:

| FF | Fuselage, Forward               | Page 2 |
|----|---------------------------------|--------|
| WB | Wing Box                        | Page 2 |
| EC | Engine Cowlings                 | Page 2 |
| FA | Fuselage, Aft                   | Page 3 |
| TV | Vertical Stabilizer             | Page 3 |
| TH | Horizontal Stabilizer           | Page 3 |
| WS | Wing, Starboard                 | Page 4 |
| ST | Wing Support Struts             | Page 4 |
| GS | Main Landing Gear Support Strut | Page 4 |
| WP | Wing, Port                      | Page 5 |
| ΕI | Engine Interiors                | Page 5 |
| NG | Nose Landing Gear               | Page 5 |
| MG | Main Landing Gear               | Page 3 |

8GANZ22C07

Paper-based scale model design system Copyright © 2022 - Airigami / Airline designs and logos are reproduced for Fair Use educational and informational purposes. USE OF THIS TEMPLATE FOR FINANCIAL GAIN IS PROHIBITED.