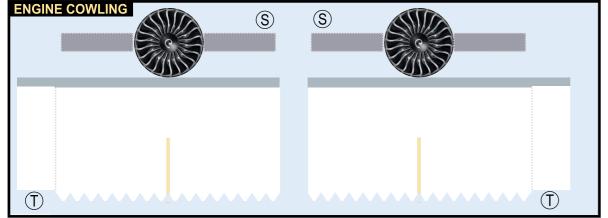

## **AIR NEW ZEALAND**

Parts included in this package:

| FF | Fuselage, Forward               | Page 2 |
|----|---------------------------------|--------|
| WB | Wing Box                        | Page 2 |
| EC | Engine Cowlings                 | Page 2 |
| FA | Fuselage, Aft                   | Page 3 |
| TV | Vertical Stabilizer             | Page 3 |
| TH | Horizontal Stabilizer           | Page 3 |
| WS | Wing, Starboard                 | Page 4 |
| ST | Wing Support Struts             | Page 4 |
| GS | Main Landing Gear Support Strut | Page 4 |
| WP | Wing, Port                      | Page 5 |
| ΕI | Engine Interiors                | Page 5 |
| NG | Nose Landing Gear               | Page 5 |
| MG | Main Landing Gear               | Page 3 |

8GANZ22C07

Paper-based scale model design system Copyright © 2022 - Airigami / Airline designs and logos are reproduced for Fair Use educational and informational purposes. USE OF THIS TEMPLATE FOR FINANCIAL GAIN IS PROHIBITED.