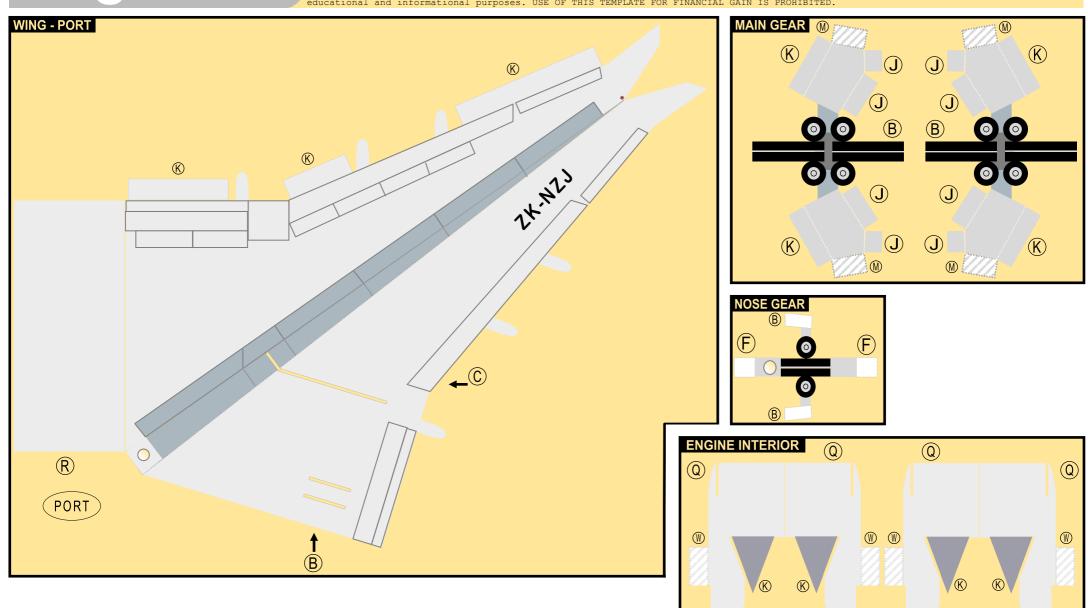

## **AIR NEW ZEALAND**

Parts included in this package:

| FF | Fuselage, Forward               | Page 2 |
|----|---------------------------------|--------|
| WB | Wing Box                        | Page 2 |
| EC | Engine Cowlings                 | Page 2 |
| FA | Fuselage, Aft                   | Page 3 |
| TV | Vertical Stabilizer             | Page 3 |
| TH | Horizontal Stabilizer           | Page 3 |
| WS | Wing, Starboard                 | Page 4 |
| ST | Wing Support Struts             | Page 4 |
| GS | Main Landing Gear Support Strut | Page 4 |
| WP | Wing, Port                      | Page 5 |
| ΕI | Engine Interiors                | Page 5 |
| NG | Nose Landing Gear               | Page 5 |
| MG | Main Landing Gear               | Page 3 |

8GANZ22C07

Paper-based scale model design system Copyright © 2022 - Airigami / Airline designs and logos are reproduced for Fair Use educational and informational purposes. USE OF THIS TEMPLATE FOR FINANCIAL GAIN IS PROHIBITED.