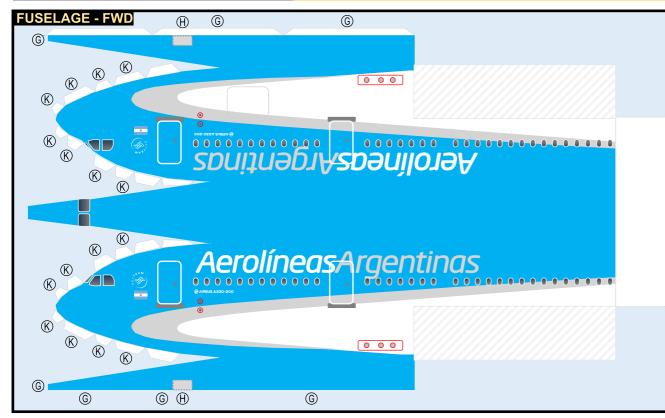

#### AIRBUS A330-200 / AEROLINEAS ARGENTINAS

8GARG22C15

#### AIRBUS A330-200 / AEROLINEAS ARGENTINAS