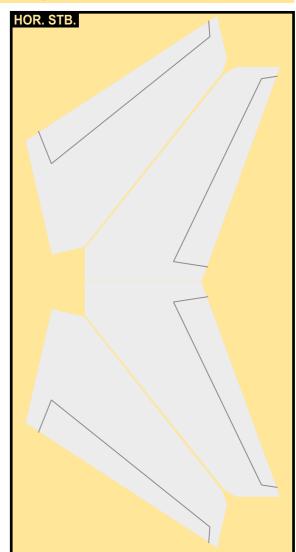

Parts included in this package:

| FF | Fuselage, Forward               | Page 2 |
|----|---------------------------------|--------|
| WB | Wing Box                        | Page 2 |
| EC | Engine Cowlings                 | Page 2 |
| FA | Fuselage, Aft                   | Page 3 |
| TV | Vertical Stabilizer             | Page 3 |
| TH | Horizontal Stabilizer           | Page 3 |
| WS | Wing, Starboard                 | Page 4 |
| ST | Wing Support Struts             | Page 4 |
| GS | Main Landing Gear Support Strut | Page 4 |
| WP | Wing, Port                      | Page 5 |
| ΕI | Engine Interiors                | Page 5 |
| NG | Nose Landing Gear               | Page 5 |
| MG | Main Landing Gear               | Page 3 |