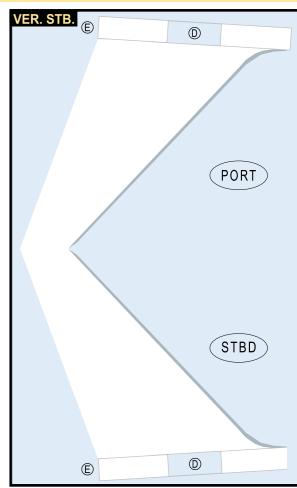

Parts included in this package:

| FF | Fuselage, Forward               | Page 2 |
|----|---------------------------------|--------|
| WB | Wing Box                        | Page 2 |
| EC | Engine Cowlings                 | Page 2 |
| FA | Fuselage, Aft                   | Page 3 |
| TV | Vertical Stabilizer             | Page 3 |
| TH | Horizontal Stabilizer           | Page 3 |
| WS | Wing, Starboard                 | Page 4 |
| ST | Wing Support Struts             | Page 4 |
| GS | Main Landing Gear Support Strut | Page 4 |
| WP | Wing, Port                      | Page 5 |
| ΕI | Engine Interiors                | Page 5 |
| NG | Nose Landing Gear               | Page 5 |
| MG | Main Landing Gear               | Page 3 |