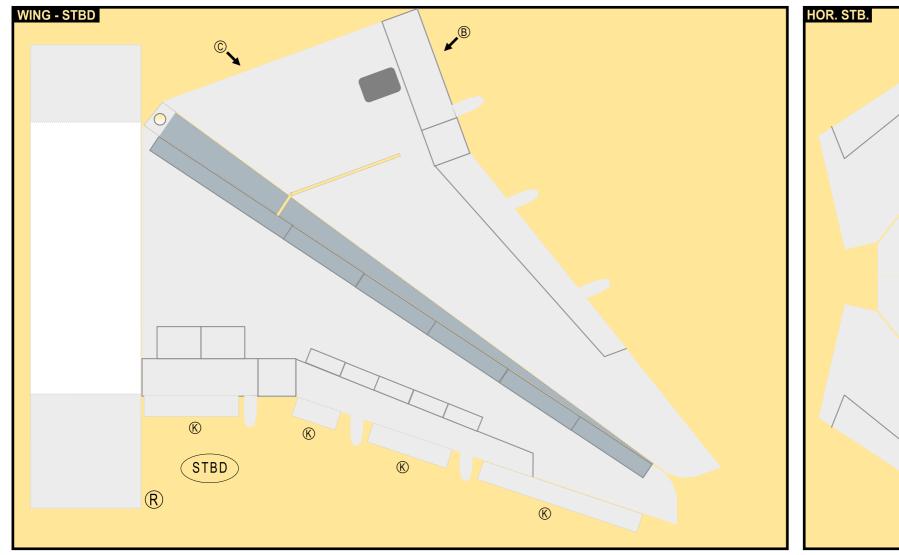

Parts included in this package:

| FF | Fuselage, Forward               | Page 2 |
|----|---------------------------------|--------|
| WB | Wing Box                        | Page 2 |
| EC | Engine Cowlings                 | Page 2 |
| FA | Fuselage, Aft                   | Page 3 |
| TV | Vertical Stabilizer             | Page 3 |
| TH | Horizontal Stabilizer           | Page 3 |
| WS | Wing, Starboard                 | Page 4 |
| ST | Wing Support Struts             | Page 4 |
| GS | Main Landing Gear Support Strut | Page 4 |
| WP | Wing, Port                      | Page 5 |
| ΕI | Engine Interiors                | Page 5 |
| NG | Nose Landing Gear               | Page 5 |
| MG | Main Landing Gear               | Page 3 |