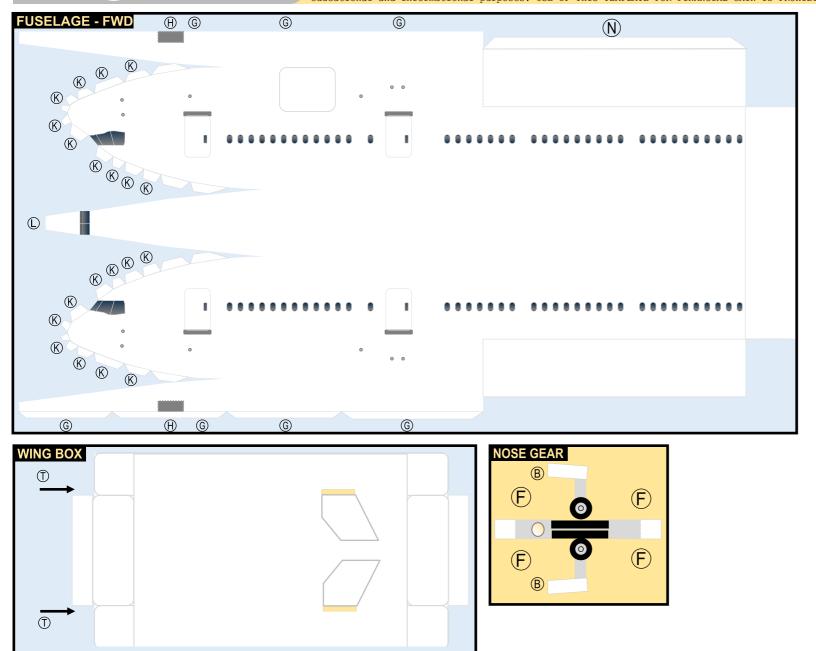

Parts included in this package:

| FF | Fuselage, Forward               | Page 2 |
|----|---------------------------------|--------|
| WB | Wing Box                        | Page 2 |
| EC | Engine Cowlings                 | Page 2 |
| FA | Fuselage, Aft                   | Page 3 |
| TV | Vertical Stabilizer             | Page 3 |
| TH | Horizontal Stabilizer           | Page 3 |
| WS | Wing, Starboard                 | Page 4 |
| ST | Wing Support Struts             | Page 4 |
| GS | Main Landing Gear Support Strut | Page 4 |
| WP | Wing, Port                      | Page 5 |
| ΕI | Engine Interiors                | Page 5 |
| NG | Nose Landing Gear               | Page 5 |
| MG | Main Landing Gear               | Page 3 |