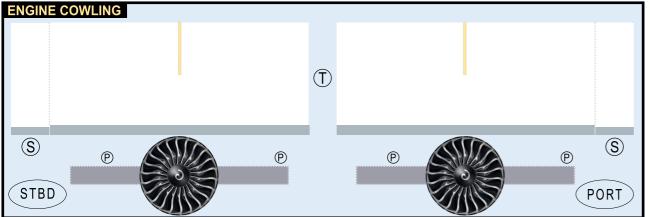

Parts included in this package:

| FF | Fuselage, Forward               | Page 2 |
|----|---------------------------------|--------|
| WB | Wing Box                        | Page 2 |
| EC | Engine Cowlings                 | Page 2 |
| FA | Fuselage, Aft                   | Page 3 |
| TV | Vertical Stabilizer             | Page 3 |
| TH | Horizontal Stabilizer           | Page 3 |
| WS | Wing, Starboard                 | Page 4 |
| ST | Wing Support Struts             | Page 4 |
| GS | Main Landing Gear Support Strut | Page 4 |
| WP | Wing, Port                      | Page 5 |
| ΕI | Engine Interiors                | Page 5 |
| NG | Nose Landing Gear               | Page 5 |
| MG | Main Landing Gear               | Page 3 |