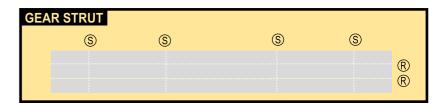

Parts included in this package:

| FF | Fuselage, Forward               | Page 2 |
|----|---------------------------------|--------|
| WB | Wing Box                        | Page 2 |
| EC | Engine Cowlings                 | Page 2 |
| FA | Fuselage, Aft                   | Page 3 |
| TV | Vertical Stabilizer             | Page 3 |
| TH | Horizontal Stabilizer           | Page 3 |
| WS | Wing, Starboard                 | Page 4 |
| ST | Wing Support Struts             | Page 4 |
| GS | Main Landing Gear Support Strut | Page 4 |
| WP | Wing, Port                      | Page 5 |
| ΕI | Engine Interiors                | Page 5 |
| NG | Nose Landing Gear               | Page 5 |
| MG | Main Landing Gear               | Page 3 |