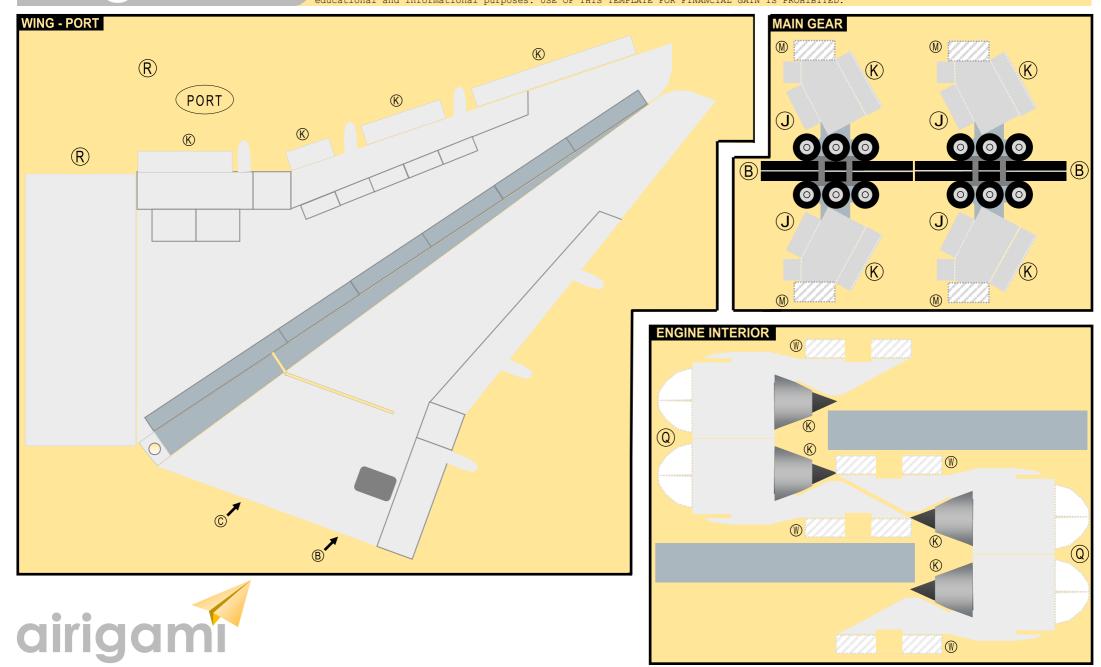

Parts included in this package:

| FF | Fuselage, Forward               | Page 2 |
|----|---------------------------------|--------|
| WB | Wing Box                        | Page 2 |
| EC | Engine Cowlings                 | Page 2 |
| FA | Fuselage, Aft                   | Page 3 |
| TV | Vertical Stabilizer             | Page 3 |
| TH | Horizontal Stabilizer           | Page 3 |
| WS | Wing, Starboard                 | Page 4 |
| ST | Wing Support Struts             | Page 4 |
| GS | Main Landing Gear Support Strut | Page 4 |
| WP | Wing, Port                      | Page 5 |
| ΕI | Engine Interiors                | Page 5 |
| NG | Nose Landing Gear               | Page 5 |
| MG | Main Landing Gear               | Page 3 |