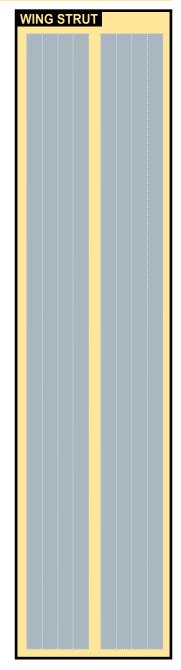

Parts included in this package:

| FF | Fuselage, Forward               | Page 2 |
|----|---------------------------------|--------|
| WB | Wing Box                        | Page 2 |
| EC | Engine Cowlings                 | Page 2 |
| FA | Fuselage, Aft                   | Page 3 |
| TV | Vertical Stabilizer             | Page 3 |
| TH | Horizontal Stabilizer           | Page 3 |
| WS | Wing, Starboard                 | Page 4 |
| ST | Wing Support Struts             | Page 4 |
| GS | Main Landing Gear Support Strut | Page 4 |
| WP | Wing, Port                      | Page 5 |
| ΕI | Engine Interiors                | Page 5 |
| NG | Nose Landing Gear               | Page 5 |
| MG | Main Landing Gear               | Page 3 |