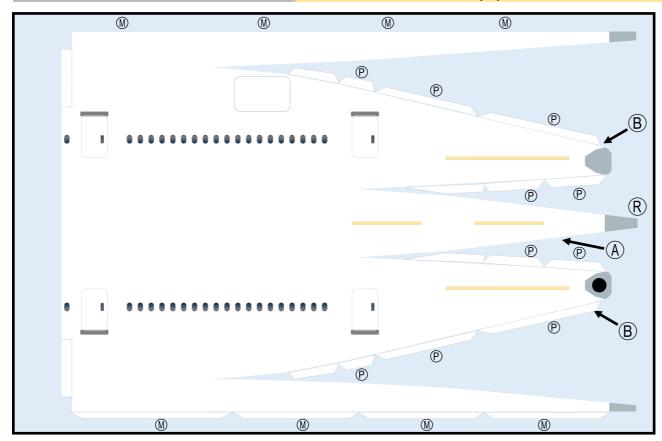

Parts included in this package:

| FF | Fuselage, Forward               | Page 2 |
|----|---------------------------------|--------|
| WB | Wing Box                        | Page 2 |
| EC | Engine Cowlings                 | Page 2 |
| FA | Fuselage, Aft                   | Page 3 |
| TV | Vertical Stabilizer             | Page 3 |
| TH | Horizontal Stabilizer           | Page 3 |
| WS | Wing, Starboard                 | Page 4 |
| ST | Wing Support Struts             | Page 4 |
| GS | Main Landing Gear Support Strut | Page 4 |
| WP | Wing, Port                      | Page 5 |
| ΕI | Engine Interiors                | Page 5 |
| NG | Nose Landing Gear               | Page 5 |
| MG | Main Landing Gear               | Page 3 |