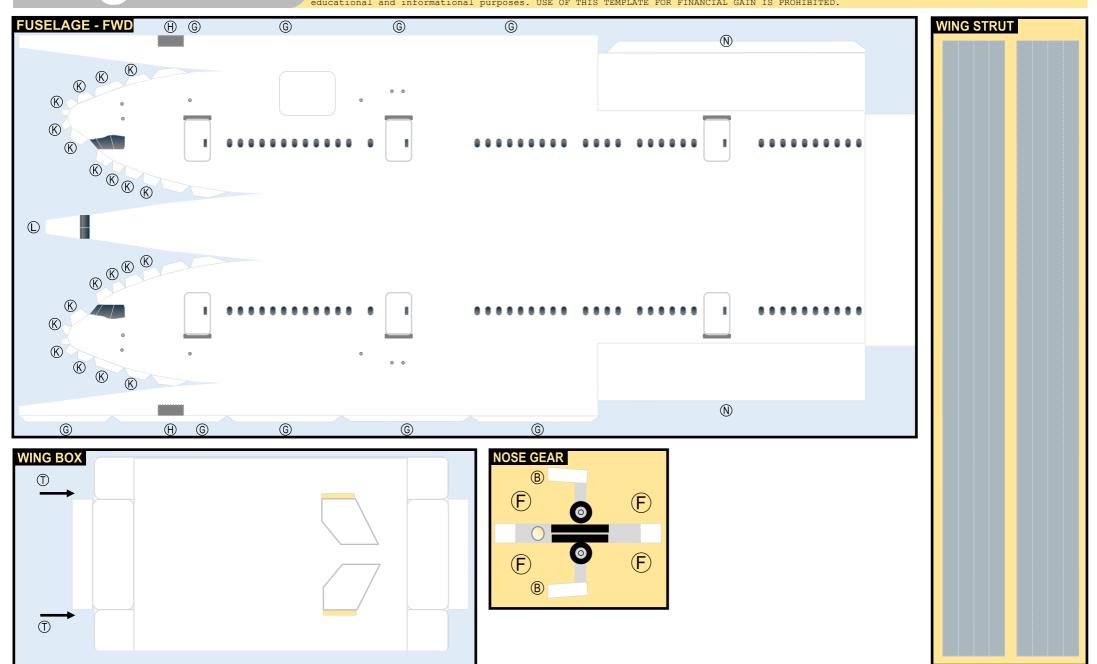

Parts included in this package:

| FF | Fuselage, Forward               | Page 2 |
|----|---------------------------------|--------|
| WB | Wing Box                        | Page 2 |
| EC | Engine Cowlings                 | Page 2 |
| FA | Fuselage, Aft                   | Page 3 |
| TV | Vertical Stabilizer             | Page 3 |
| TH | Horizontal Stabilizer           | Page 3 |
| WS | Wing, Starboard                 | Page 4 |
| ST | Wing Support Struts             | Page 4 |
| GS | Main Landing Gear Support Strut | Page 4 |
| WP | Wing, Port                      | Page 5 |
| ΕI | Engine Interiors                | Page 5 |
| NG | Nose Landing Gear               | Page 5 |
| MG | Main Landing Gear               | Page 3 |

#### INSTRUCTIONS

For instructions on how to build this model, refer to manual | INSTRUCTIONS A

Paper-based scale model design system Copyright © 2001-2022 - James Messner / Airigami.

Airline designs and logos are reproduced for Fair Use educational and informational purposes. All logos and designs remain the property of their respective copyright and trademark owners.