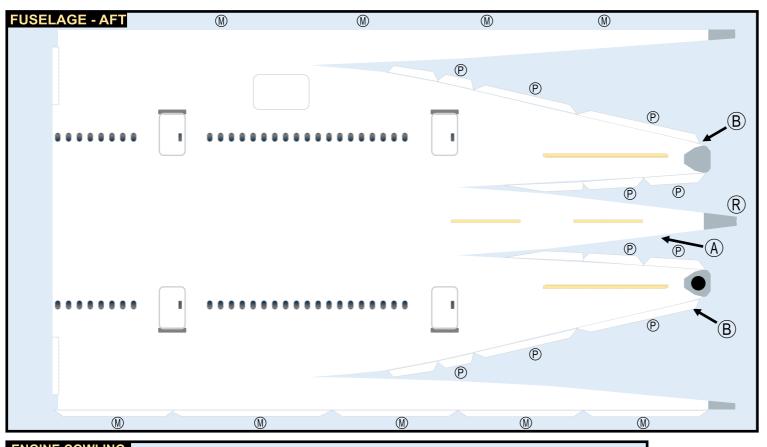

Parts included in this package:

| FF | Fuselage, Forward               | Page 2 |
|----|---------------------------------|--------|
| WB | Wing Box                        | Page 2 |
| EC | Engine Cowlings                 | Page 2 |
| FA | Fuselage, Aft                   | Page 3 |
| TV | Vertical Stabilizer             | Page 3 |
| TH | Horizontal Stabilizer           | Page 3 |
| WS | Wing, Starboard                 | Page 4 |
| ST | Wing Support Struts             | Page 4 |
| GS | Main Landing Gear Support Strut | Page 4 |
| WP | Wing, Port                      | Page 5 |
| ΕI | Engine Interiors                | Page 5 |
| NG | Nose Landing Gear               | Page 5 |
| MG | Main Landing Gear               | Page 3 |

#### INSTRUCTIONS

For instructions on how to build this model, refer to manual | INSTRUCTIONS A

Paper-based scale model design system Copyright © 2001-2022 - James Messner / Airigami.

Airline designs and logos are reproduced for Fair Use educational and informational purposes. All logos and designs remain the property of their respective copyright and trademark owners.