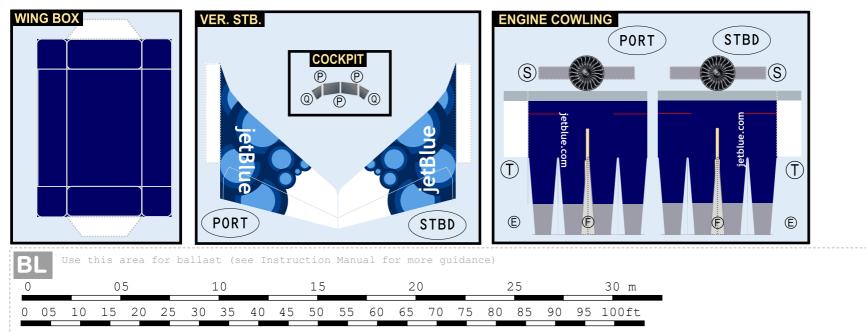

#### 8GJBU22C16

Parts included in this package:

FU Fuselage Page 2 WB Wing Box Page 2 Vertical Stabilizer ΤV Page 2 ΤH Horizontal Stabilizer Page 2 NG Nose Landing Gear Page 2 WG2 Wing, Underside, Port Page 3 WG3 Wing, Underside, Starboard Page 3 WG1 Wing, Upper Page 3 Wing Fairings Page 3 WF ΕI Engine Interiors Page 3 ЕC Engine Cowlings Page 3 Main Landing Gear Page 3

#### AIRBUS A320-200 / JETBLUE AIRWAYS

#### 8GJBU22C16

Paper-based scale model design system Copyright © 2022 - Airigami / Airline designs and logos are reproduced for Fair Use educational and informational purposes. USE OF THIS TEMPLATE FOR FINANCIAL GAIN IS PROHIBITED.