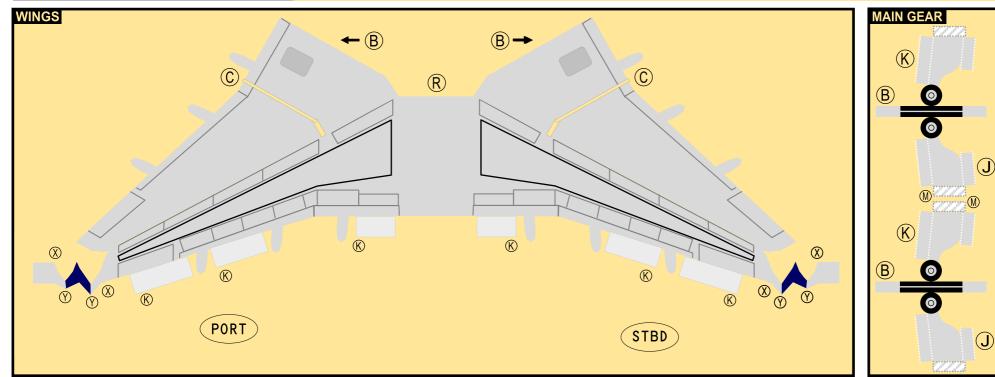

#### 8GJBU22C16

Parts included in this package:

FU Fuselage Page 2 WB Wing Box Page 2 Vertical Stabilizer ΤV Page 2 ΤH Horizontal Stabilizer Page 2 NG Nose Landing Gear Page 2 WG2 Wing, Underside, Port Page 3 WG3 Wing, Underside, Starboard Page 3 WG1 Wing, Upper Page 3 Wing Fairings Page 3 WF ΕI Engine Interiors Page 3 ЕC Engine Cowlings Page 3 Main Landing Gear Page 3

#### AIRBUS A320-200 / JETBLUE AIRWAYS

#### 8GJBU22C16

Paper-based scale model design system Copyright © 2022 - Airigami / Airline designs and logos are reproduced for Fair Use educational and informational purposes. USE OF THIS TEMPLATE FOR FINANCIAL GAIN IS PROHIBITED.