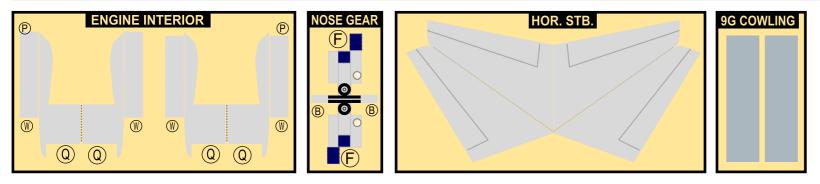

#### 8GJBU22C16

Parts included in this package:

FU Fuselage Page 2 WB Wing Box Page 2 Vertical Stabilizer ΤV Page 2 ΤH Horizontal Stabilizer Page 2 NG Nose Landing Gear Page 2 WG2 Wing, Underside, Port Page 3 WG3 Wing, Underside, Starboard Page 3 WG1 Wing, Upper Page 3 Wing Fairings Page 3 WF ΕI Engine Interiors Page 3 ЕC Engine Cowlings Page 3 Main Landing Gear Page 3