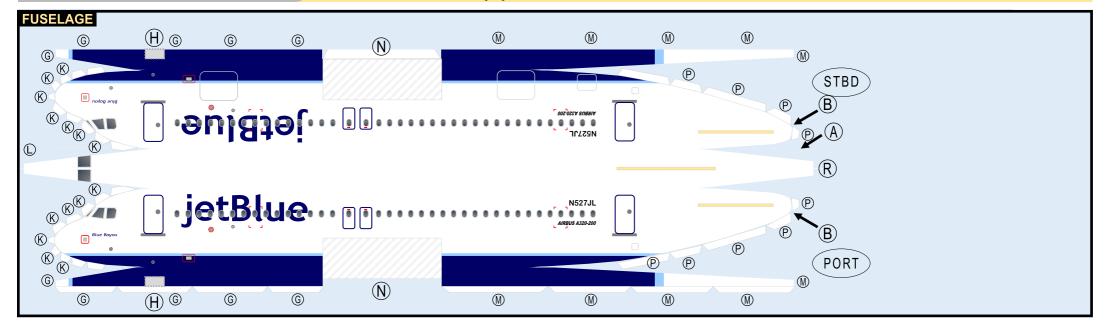

#### 8GJBU22C16

Parts included in this package:

FU Fuselage Page 2 WB Wing Box Page 2 Vertical Stabilizer ΤV Page 2 ΤH Horizontal Stabilizer Page 2 NG Nose Landing Gear Page 2 WG2 Wing, Underside, Port Page 3 WG3 Wing, Underside, Starboard Page 3 WG1 Wing, Upper Page 3 Wing Fairings Page 3 WF ΕI Engine Interiors Page 3 ЕC Engine Cowlings Page 3 Main Landing Gear Page 3

#### AIRBUS A320-200 / JETBLUE AIRWAYS

#### 8GJBU22C16

Paper-based scale model design system Copyright © 2022 - Airigami / Airline designs and logos are reproduced for Fair Use educational and informational purposes. USE OF THIS TEMPLATE FOR FINANCIAL GAIN IS PROHIBITED.