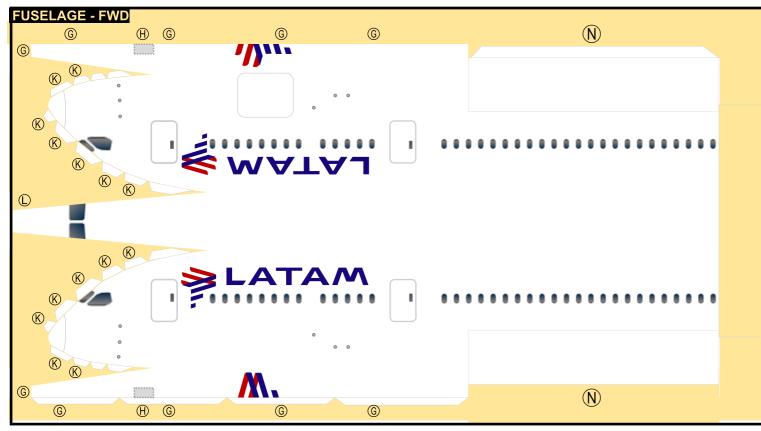

### 8GLAN22C14

| Parts | included in this package:       |        |
|-------|---------------------------------|--------|
| FF    | Fuselage, Forward               | Page 2 |
| WB    | Wing Box                        | Page 2 |
| EC    | Engine Cowlings                 | Page 2 |
| FA    | Fuselage, Aft                   | Page 3 |
| TV    | Vertical Stabilizer             | Page 3 |
| TH    | Horizontal Stabilizer           | Page 3 |
| WS    | Wing, Starboard                 | Page 4 |
| ST    | Wing Support Struts             | Page 4 |
| GS    | Main Landing Gear Support Strut | Page 4 |
| WP    | Wing, Port                      | Page 5 |
| ΕI    | Engine Interiors                | Page 5 |
| NG    | Nose Landing Gear               | Page 5 |
| MG    | Main Landing Gear               | Page 3 |

#### **BOEING 787-9 / LATAM AIRLINES**

8GLAN22C14

#### **BOEING 787-9 / LATAM AIRLINES**