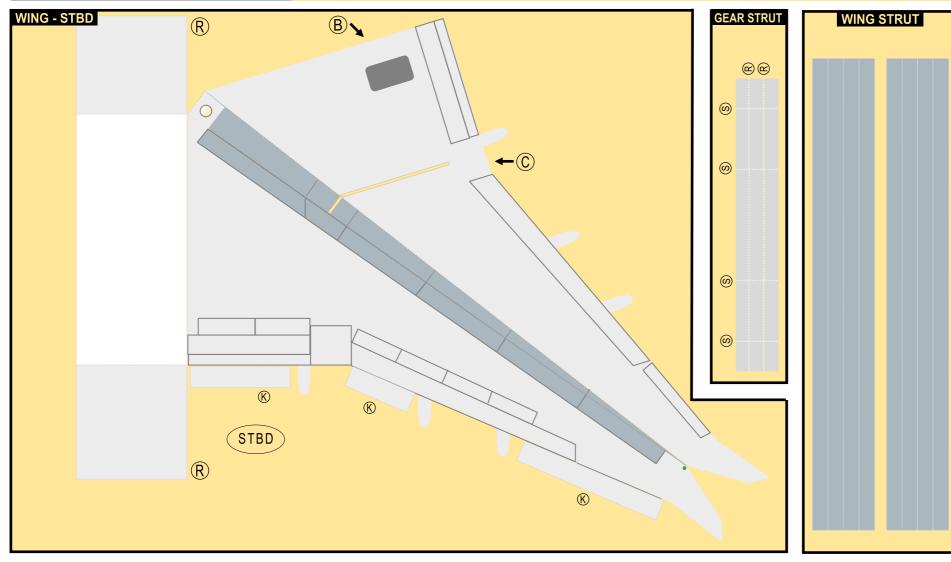

### 8GLAN22C14

| Parts | included in this package:       |        |
|-------|---------------------------------|--------|
| FF    | Fuselage, Forward               | Page 2 |
| WB    | Wing Box                        | Page 2 |
| EC    | Engine Cowlings                 | Page 2 |
| FA    | Fuselage, Aft                   | Page 3 |
| TV    | Vertical Stabilizer             | Page 3 |
| TH    | Horizontal Stabilizer           | Page 3 |
| WS    | Wing, Starboard                 | Page 4 |
| ST    | Wing Support Struts             | Page 4 |
| GS    | Main Landing Gear Support Strut | Page 4 |
| WP    | Wing, Port                      | Page 5 |
| ΕI    | Engine Interiors                | Page 5 |
| NG    | Nose Landing Gear               | Page 5 |
| MG    | Main Landing Gear               | Page 3 |