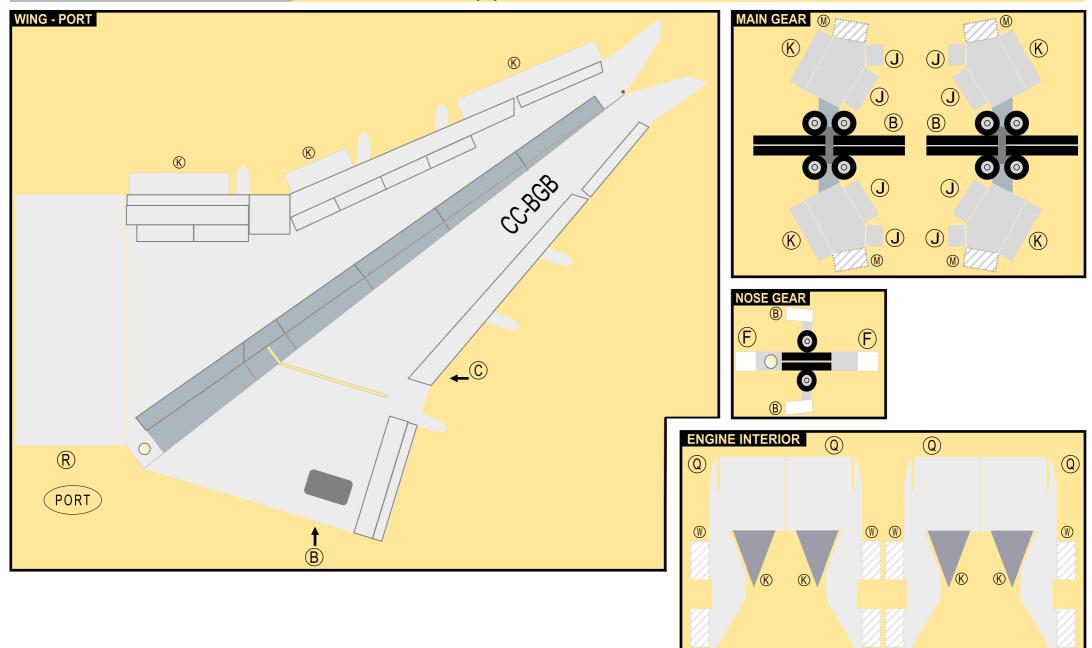

### 8GLAN22C14

| Parts | included in this package:       |        |
|-------|---------------------------------|--------|
| FF    | Fuselage, Forward               | Page 2 |
| WB    | Wing Box                        | Page 2 |
| EC    | Engine Cowlings                 | Page 2 |
| FA    | Fuselage, Aft                   | Page 3 |
| TV    | Vertical Stabilizer             | Page 3 |
| TH    | Horizontal Stabilizer           | Page 3 |
| WS    | Wing, Starboard                 | Page 4 |
| ST    | Wing Support Struts             | Page 4 |
| GS    | Main Landing Gear Support Strut | Page 4 |
| WP    | Wing, Port                      | Page 5 |
| ΕI    | Engine Interiors                | Page 5 |
| NG    | Nose Landing Gear               | Page 5 |
| MG    | Main Landing Gear               | Page 3 |