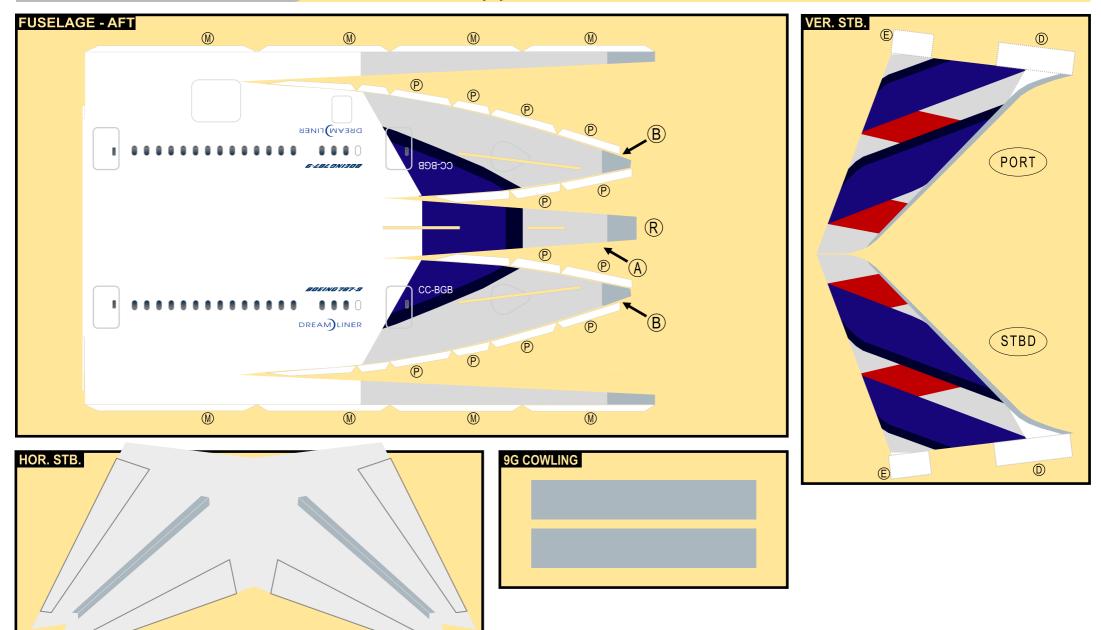

### 8GLAN22C14

| Parts | included in this package:       |        |
|-------|---------------------------------|--------|
| FF    | Fuselage, Forward               | Page 2 |
| WB    | Wing Box                        | Page 2 |
| EC    | Engine Cowlings                 | Page 2 |
| FA    | Fuselage, Aft                   | Page 3 |
| TV    | Vertical Stabilizer             | Page 3 |
| TH    | Horizontal Stabilizer           | Page 3 |
| WS    | Wing, Starboard                 | Page 4 |
| ST    | Wing Support Struts             | Page 4 |
| GS    | Main Landing Gear Support Strut | Page 4 |
| WP    | Wing, Port                      | Page 5 |
| ΕI    | Engine Interiors                | Page 5 |
| NG    | Nose Landing Gear               | Page 5 |
| MG    | Main Landing Gear               | Page 3 |

#### **BOEING 787-9 / LATAM AIRLINES**