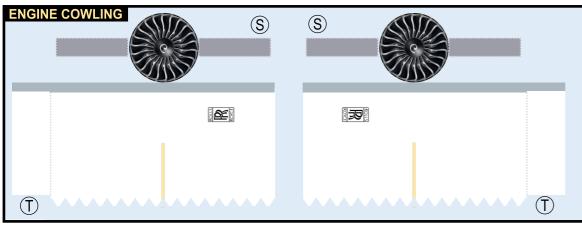

### 8GLAN22C14

| Parts | included in this package:       |        |
|-------|---------------------------------|--------|
| FF    | Fuselage, Forward               | Page 2 |
| WB    | Wing Box                        | Page 2 |
| EC    | Engine Cowlings                 | Page 2 |
| FA    | Fuselage, Aft                   | Page 3 |
| TV    | Vertical Stabilizer             | Page 3 |
| TH    | Horizontal Stabilizer           | Page 3 |
| WS    | Wing, Starboard                 | Page 4 |
| ST    | Wing Support Struts             | Page 4 |
| GS    | Main Landing Gear Support Strut | Page 4 |
| WP    | Wing, Port                      | Page 5 |
| ΕI    | Engine Interiors                | Page 5 |
| NG    | Nose Landing Gear               | Page 5 |
| MG    | Main Landing Gear               | Page 3 |