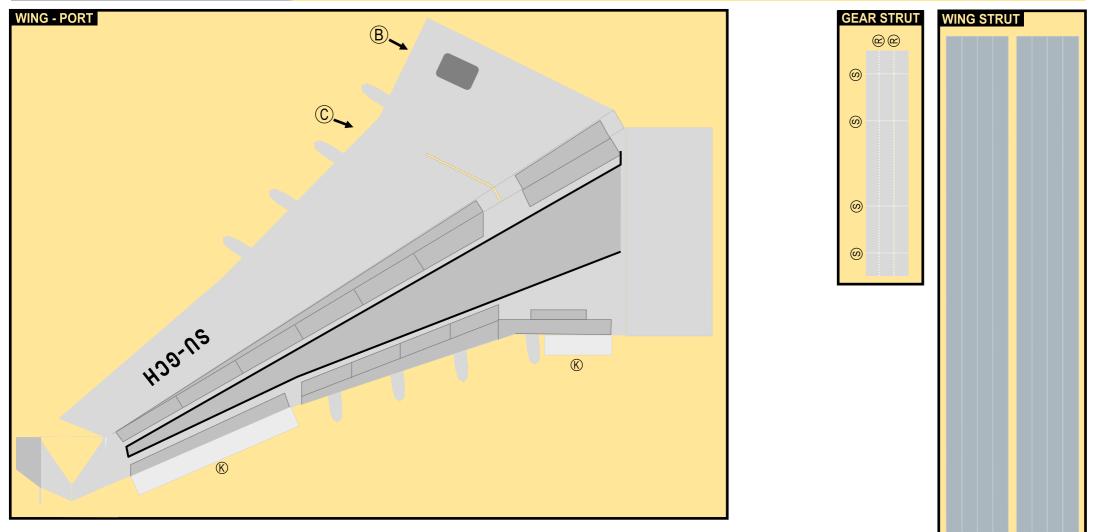

Parts included in this package:

| FF | Fuselage Forward        | Page 2 |
|----|-------------------------|--------|
| EC | Engine Cowlings         | Page 2 |
| TH | Horizontal Stabilizer   | Page 2 |
| FA | Fuselage Aft            | Page 3 |
| WB | Wing Box                | Page 3 |
| NG | Nose Landing Gear       | Page 3 |
| TV | Vertical Stabilizer     | Page 3 |
| WS | Wing, Starboard         | Page 4 |
| MG | Main Landing Gear       | Page 4 |
| GS | Main Landing Gear Strut | Page 4 |
| WP | Wing, Port              | Page 5 |