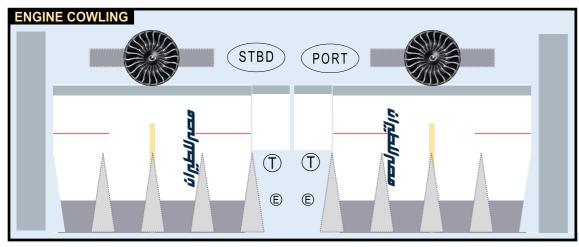

Parts included in this package:

| FF | Fuselage Forward        | Page 2 |
|----|-------------------------|--------|
| EC | Engine Cowlings         | Page 2 |
| TH | Horizontal Stabilizer   | Page 2 |
| FA | Fuselage Aft            | Page 3 |
| WB | Wing Box                | Page 3 |
| NG | Nose Landing Gear       | Page 3 |
| TV | Vertical Stabilizer     | Page 3 |
| WS | Wing, Starboard         | Page 4 |
| MG | Main Landing Gear       | Page 4 |
| GS | Main Landing Gear Strut | Page 4 |
| WP | Wing, Port              | Page 5 |

ΕI Engine Interiors