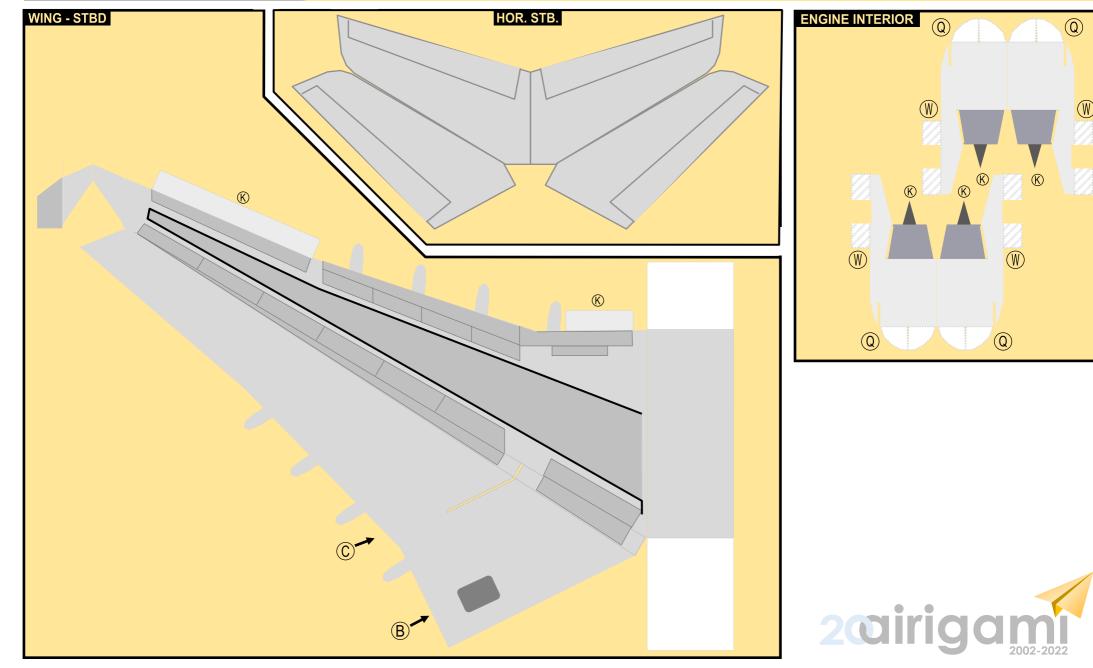

Parts included in this package:

| FF | Fuselage Forward        | Page 2 |
|----|-------------------------|--------|
| EC | Engine Cowlings         | Page 2 |
| TH | Horizontal Stabilizer   | Page 2 |
| FA | Fuselage Aft            | Page 3 |
| WB | Wing Box                | Page 3 |
| NG | Nose Landing Gear       | Page 3 |
| TV | Vertical Stabilizer     | Page 3 |
| WS | Wing, Starboard         | Page 4 |
| MG | Main Landing Gear       | Page 4 |
| GS | Main Landing Gear Strut | Page 4 |
| WP | Wing, Port              | Page 5 |