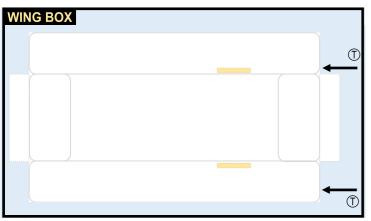

Parts included in this package:

| FF | Fuselage Forward        | Page 2 |
|----|-------------------------|--------|
| EC | Engine Cowlings         | Page 2 |
| TH | Horizontal Stabilizer   | Page 2 |
| FA | Fuselage Aft            | Page 3 |
| WB | Wing Box                | Page 3 |
| NG | Nose Landing Gear       | Page 3 |
| TV | Vertical Stabilizer     | Page 3 |
| WS | Wing, Starboard         | Page 4 |
| MG | Main Landing Gear       | Page 4 |
| GS | Main Landing Gear Strut | Page 4 |
| WP | Wing, Port              | Page 5 |