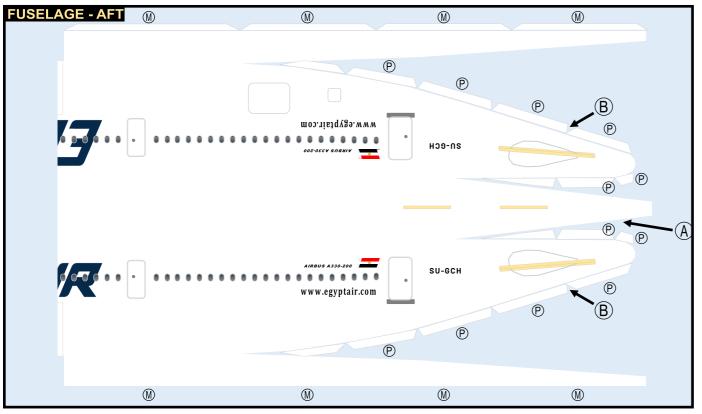

Parts included in this package:

| FF | Fuselage Forward        | Page 2 |
|----|-------------------------|--------|
| EC | Engine Cowlings         | Page 2 |
| TH | Horizontal Stabilizer   | Page 2 |
| FA | Fuselage Aft            | Page 3 |
| WB | Wing Box                | Page 3 |
| NG | Nose Landing Gear       | Page 3 |
| TV | Vertical Stabilizer     | Page 3 |
| WS | Wing, Starboard         | Page 4 |
| MG | Main Landing Gear       | Page 4 |
| GS | Main Landing Gear Strut | Page 4 |
| WP | Wing, Port              | Page 5 |