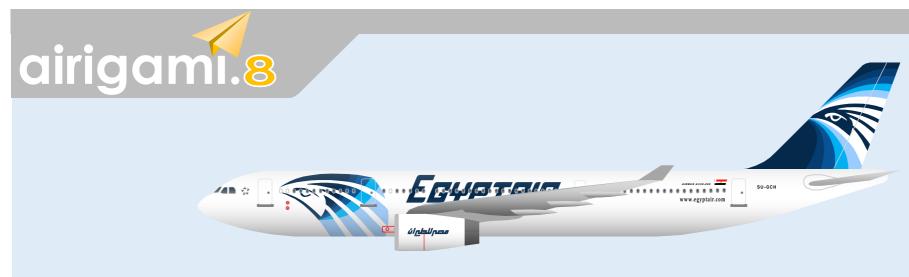

Parts included in this package:

| FF | Fuselage Forward        | Page 2 |
|----|-------------------------|--------|
| EC | Engine Cowlings         | Page 2 |
| TH | Horizontal Stabilizer   | Page 2 |
| FA | Fuselage Aft            | Page 3 |
| WB | Wing Box                | Page 3 |
| NG | Nose Landing Gear       | Page 3 |
| TV | Vertical Stabilizer     | Page 3 |
| WS | Wing, Starboard         | Page 4 |
| MG | Main Landing Gear       | Page 4 |
| GS | Main Landing Gear Strut | Page 4 |
| WP | Wing, Port              | Page 5 |

ΕI Engine Interiors

### **AIRBUS A330-200**

For best results, we recommend that this package be printed on the following paper stocks:

Pages 2-3 Model

Glossy 801bs

This is a genuine, official Airigami design. This design is provided free-ofcharge - you