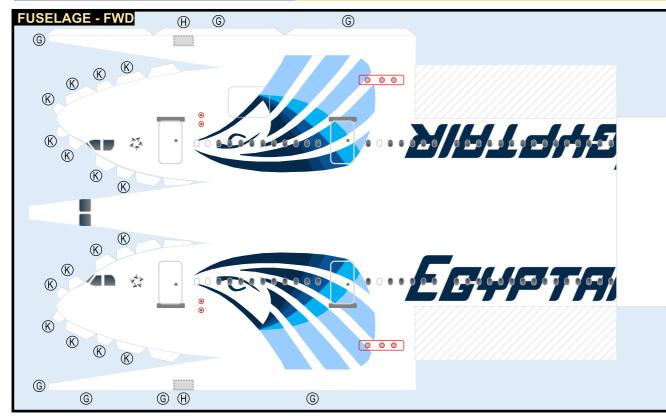

Parts included in this package:

| FF | Fuselage Forward        | Page 2 |
|----|-------------------------|--------|
| EC | Engine Cowlings         | Page 2 |
| TH | Horizontal Stabilizer   | Page 2 |
| FA | Fuselage Aft            | Page 3 |
| WB | Wing Box                | Page 3 |
| NG | Nose Landing Gear       | Page 3 |
| TV | Vertical Stabilizer     | Page 3 |
| WS | Wing, Starboard         | Page 4 |
| MG | Main Landing Gear       | Page 4 |
| GS | Main Landing Gear Strut | Page 4 |
| WP | Wing, Port              | Page 5 |