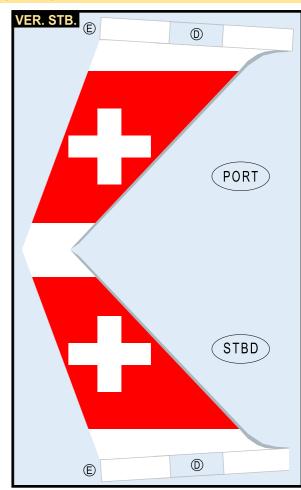

## **SWISS INTERNATIONAL**

Parts included in this package:

| FF | Fuselage, Forward               | Page 2 |
|----|---------------------------------|--------|
| WB | Wing Box                        | Page 2 |
| EC | Engine Cowlings                 | Page 2 |
| FA | Fuselage, Aft                   | Page 3 |
| TV | Vertical Stabilizer             | Page 3 |
| TH | Horizontal Stabilizer           | Page 3 |
| WS | Wing, Starboard                 | Page 4 |
| ST | Wing Support Struts             | Page 4 |
| GS | Main Landing Gear Support Strut | Page 4 |
| WP | Wing, Port                      | Page 5 |
| ΕI | Engine Interiors                | Page 5 |
| NG | Nose Landing Gear               | Page 5 |
| MG | Main Landing Gear               | Page 3 |