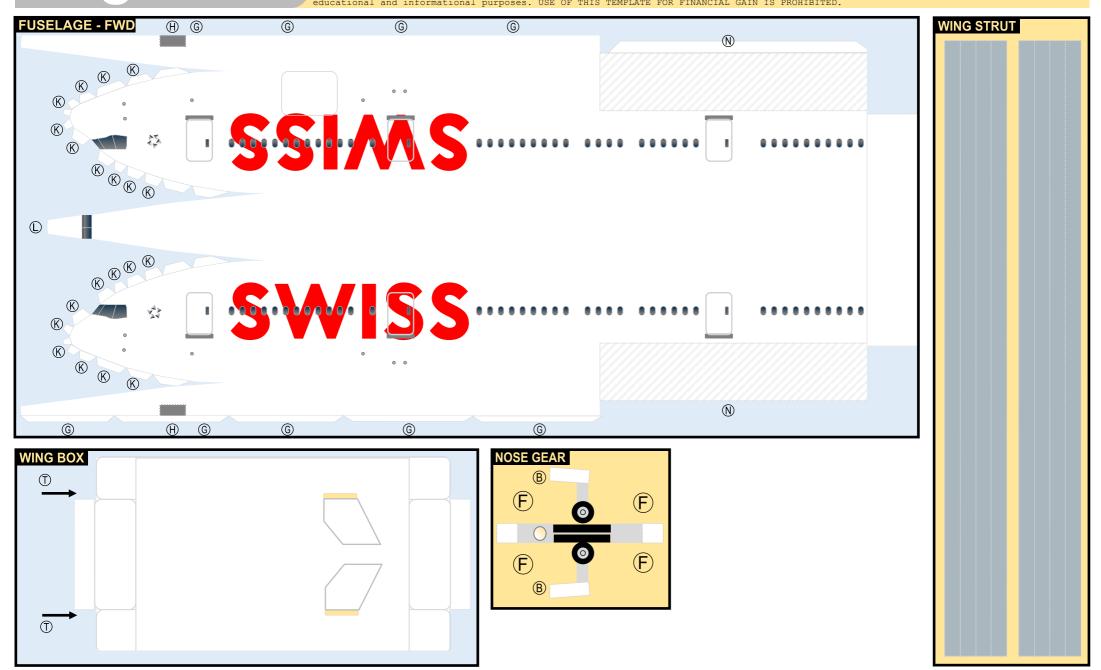

## **SWISS INTERNATIONAL**

Parts included in this package:

| FF | Fuselage, Forward               | Page 2 |
|----|---------------------------------|--------|
| WB | Wing Box                        | Page 2 |
| EC | Engine Cowlings                 | Page 2 |
| FA | Fuselage, Aft                   | Page 3 |
| TV | Vertical Stabilizer             | Page 3 |
| TH | Horizontal Stabilizer           | Page 3 |
| WS | Wing, Starboard                 | Page 4 |
| ST | Wing Support Struts             | Page 4 |
| GS | Main Landing Gear Support Strut | Page 4 |
| WP | Wing, Port                      | Page 5 |
| ΕI | Engine Interiors                | Page 5 |
| NG | Nose Landing Gear               | Page 5 |
| MG | Main Landing Gear               | Page 3 |

## BOEING 777-300ER

For best results, we recommend that this package be printed on the following paper stocks:

Pages 2-3 Model Glossy 801bs

This is a genuine, official Airigami design. This design is provided free-ofcharge - you should never, ever pay for this design. However, we strongly urge you to consider donating to Airigami at www.papieravion.org. Airigami was established so that the joy of airline modeling can be available to everybody. Please consider making a donation of \$5, \$20, \$50 or whatever you can to help keep Airigami alive and, best of all, free.