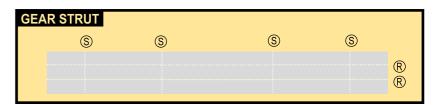

## **SWISS INTERNATIONAL**

Parts included in this package:

| FF | Fuselage, Forward               | Page 2 |
|----|---------------------------------|--------|
| WB | Wing Box                        | Page 2 |
| EC | Engine Cowlings                 | Page 2 |
| FA | Fuselage, Aft                   | Page 3 |
| TV | Vertical Stabilizer             | Page 3 |
| TH | Horizontal Stabilizer           | Page 3 |
| WS | Wing, Starboard                 | Page 4 |
| ST | Wing Support Struts             | Page 4 |
| GS | Main Landing Gear Support Strut | Page 4 |
| WP | Wing, Port                      | Page 5 |
| ΕI | Engine Interiors                | Page 5 |
| NG | Nose Landing Gear               | Page 5 |
| MG | Main Landing Gear               | Page 3 |