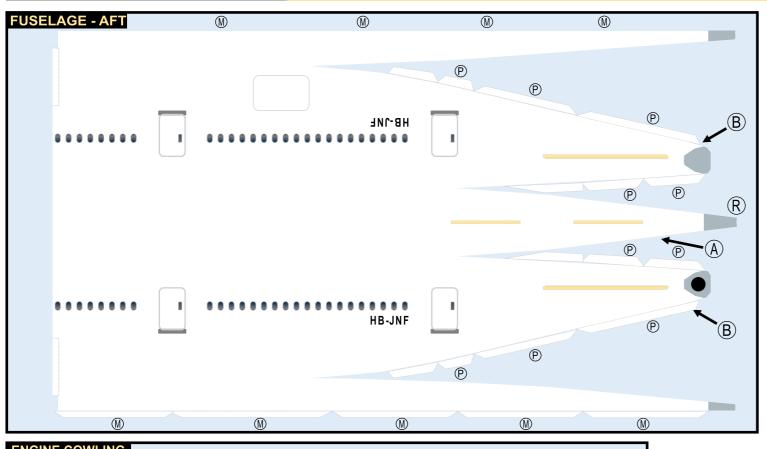

## **SWISS INTERNATIONAL**

Parts included in this package:

| FF | Fuselage, Forward               | Page 2 |
|----|---------------------------------|--------|
| WB | Wing Box                        | Page 2 |
| EC | Engine Cowlings                 | Page 2 |
| FA | Fuselage, Aft                   | Page 3 |
| TV | Vertical Stabilizer             | Page 3 |
| TH | Horizontal Stabilizer           | Page 3 |
| WS | Wing, Starboard                 | Page 4 |
| ST | Wing Support Struts             | Page 4 |
| GS | Main Landing Gear Support Strut | Page 4 |
| WP | Wing, Port                      | Page 5 |
| ΕI | Engine Interiors                | Page 5 |
| NG | Nose Landing Gear               | Page 5 |
| MG | Main Landing Gear               | Page 3 |

## BOEING 777-300ER

For best results, we recommend that this package be printed on the following paper stocks:

Pages 2-3 Model Glossy 801bs

This is a genuine, official Airigami design. This design is provided free-ofcharge - you should never, ever pay for this design. However, we strongly urge you to consider donating to Airigami at www.papieravion.org. Airigami was established so that the joy of airline modeling can be available to everybody. Please consider making a donation of \$5, \$20, \$50 or whatever you can to help keep Airigami alive and, best of all, free.