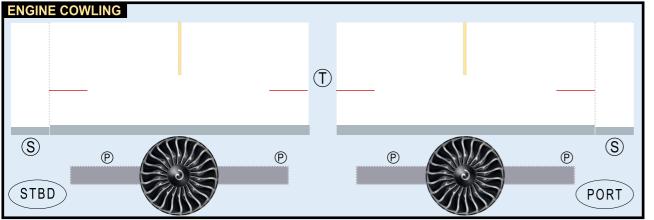

## **SWISS INTERNATIONAL**

Parts included in this package:

| FF | Fuselage, Forward               | Page 2 |
|----|---------------------------------|--------|
| WB | Wing Box                        | Page 2 |
| EC | Engine Cowlings                 | Page 2 |
| FA | Fuselage, Aft                   | Page 3 |
| TV | Vertical Stabilizer             | Page 3 |
| TH | Horizontal Stabilizer           | Page 3 |
| WS | Wing, Starboard                 | Page 4 |
| ST | Wing Support Struts             | Page 4 |
| GS | Main Landing Gear Support Strut | Page 4 |
| WP | Wing, Port                      | Page 5 |
| ΕI | Engine Interiors                | Page 5 |
| NG | Nose Landing Gear               | Page 5 |
| MG | Main Landing Gear               | Page 3 |