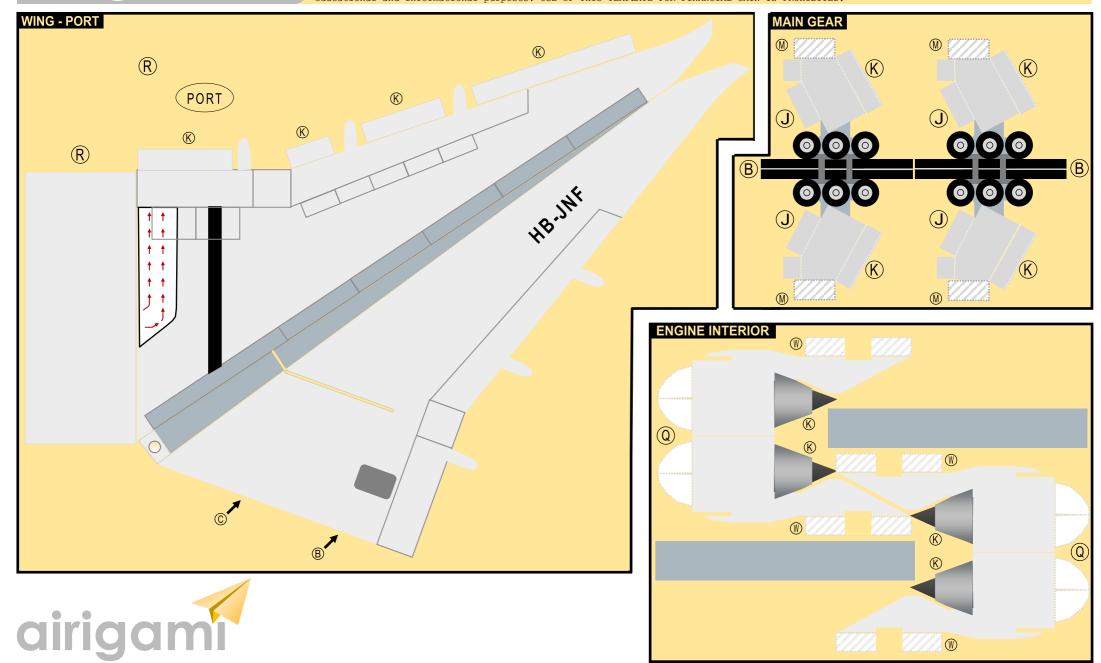

## **SWISS INTERNATIONAL**

Parts included in this package:

| FF | Fuselage, Forward               | Page 2 |
|----|---------------------------------|--------|
| WB | Wing Box                        | Page 2 |
| EC | Engine Cowlings                 | Page 2 |
| FA | Fuselage, Aft                   | Page 3 |
| TV | Vertical Stabilizer             | Page 3 |
| TH | Horizontal Stabilizer           | Page 3 |
| WS | Wing, Starboard                 | Page 4 |
| ST | Wing Support Struts             | Page 4 |
| GS | Main Landing Gear Support Strut | Page 4 |
| WP | Wing, Port                      | Page 5 |
| ΕI | Engine Interiors                | Page 5 |
| NG | Nose Landing Gear               | Page 5 |
| MG | Main Landing Gear               | Page 3 |