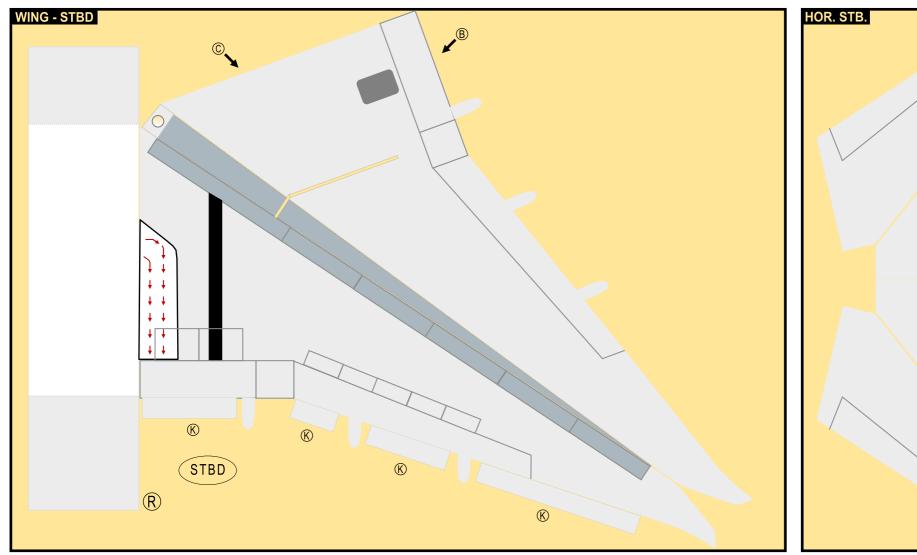

## **SWISS INTERNATIONAL**

Parts included in this package:

| FF | Fuselage, Forward               | Page 2 |
|----|---------------------------------|--------|
| WB | Wing Box                        | Page 2 |
| EC | Engine Cowlings                 | Page 2 |
| FA | Fuselage, Aft                   | Page 3 |
| TV | Vertical Stabilizer             | Page 3 |
| TH | Horizontal Stabilizer           | Page 3 |
| WS | Wing, Starboard                 | Page 4 |
| ST | Wing Support Struts             | Page 4 |
| GS | Main Landing Gear Support Strut | Page 4 |
| WP | Wing, Port                      | Page 5 |
| ΕI | Engine Interiors                | Page 5 |
| NG | Nose Landing Gear               | Page 5 |
| MG | Main Landing Gear               | Page 3 |