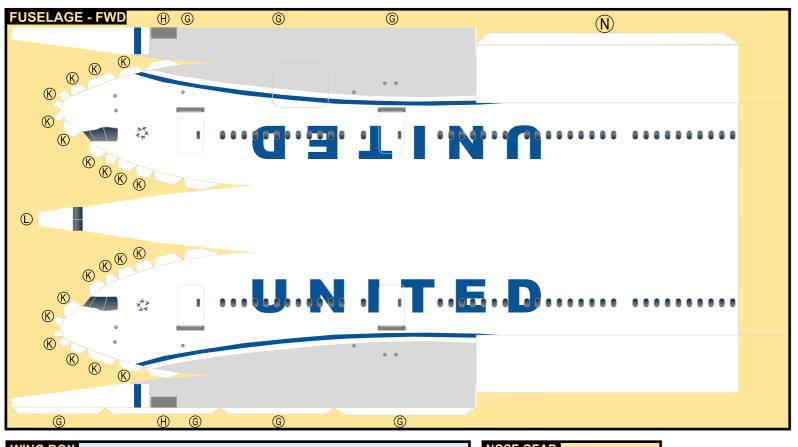

# 8GUAL22C09

Parts included in this package:

| FF | Fuselage, Forward               | Page 2 |  |
|----|---------------------------------|--------|--|
| WB | Wing Box                        | Page 2 |  |
| EC | Engine Cowlings                 | Page 2 |  |
| FA | Fuselage, Aft                   | Page 3 |  |
| TV | Vertical Stabilizer             | Page 3 |  |
| TH | Horizontal Stabilizer           | Page 3 |  |
| WS | Wing, Starboard                 | Page 4 |  |
| ST | Wing Support Struts             | Page 4 |  |
| GS | Main Landing Gear Support Strut | Page 4 |  |
| WP | Wing, Port                      | Page 5 |  |
| ΕI | Engine Interiors                | Page 5 |  |
| NG | Nose Landing Gear               | Page 5 |  |
| MG | Main Landing Gear               | Page 3 |  |