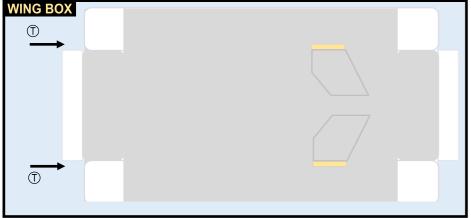

# 8GUAL22C09

Parts included in this package:

| FF | Fuselage, Forward               | Page 2 |  |
|----|---------------------------------|--------|--|
| WB | Wing Box                        | Page 2 |  |
| EC | Engine Cowlings                 | Page 2 |  |
| FA | Fuselage, Aft                   | Page 3 |  |
| TV | Vertical Stabilizer             | Page 3 |  |
| TH | Horizontal Stabilizer           | Page 3 |  |
| WS | Wing, Starboard                 | Page 4 |  |
| ST | Wing Support Struts             | Page 4 |  |
| GS | Main Landing Gear Support Strut | Page 4 |  |
| WP | Wing, Port                      | Page 5 |  |
| ΕI | Engine Interiors                | Page 5 |  |
| NG | Nose Landing Gear               | Page 5 |  |
| MG | Main Landing Gear               | Page 3 |  |