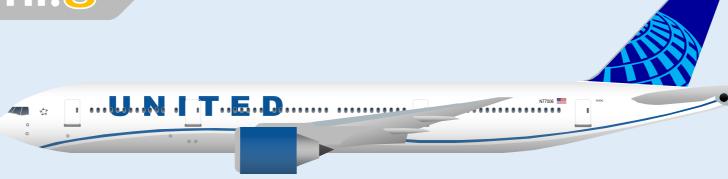

# **UNITED AIRLINES**

# 8GUAL22C09

Parts included in this package:

| FF | Fuselage, Forward               | Page 2 |  |
|----|---------------------------------|--------|--|
| WB | Wing Box                        | Page 2 |  |
| EC | Engine Cowlings                 | Page 2 |  |
| FA | Fuselage, Aft                   | Page 3 |  |
| TV | Vertical Stabilizer             | Page 3 |  |
| TH | Horizontal Stabilizer           | Page 3 |  |
| WS | Wing, Starboard                 | Page 4 |  |
| ST | Wing Support Struts             | Page 4 |  |
| GS | Main Landing Gear Support Strut | Page 4 |  |
| WP | Wing, Port                      | Page 5 |  |
| ΕI | Engine Interiors                | Page 5 |  |
| NG | Nose Landing Gear               | Page 5 |  |
| MG | Main Landing Gear