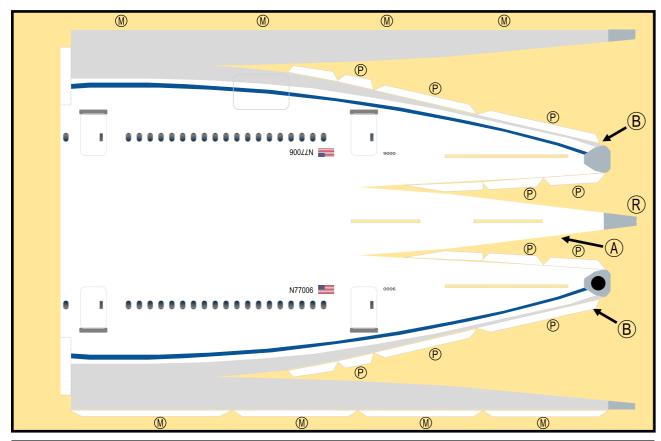

# 8GUAL22C09

Parts included in this package:

| FF | Fuselage, Forward               | Page 2 |  |
|----|---------------------------------|--------|--|
| WB | Wing Box                        | Page 2 |  |
| EC | Engine Cowlings                 | Page 2 |  |
| FA | Fuselage, Aft                   | Page 3 |  |
| TV | Vertical Stabilizer             | Page 3 |  |
| TH | Horizontal Stabilizer           | Page 3 |  |
| WS | Wing, Starboard                 | Page 4 |  |
| ST | Wing Support Struts             | Page 4 |  |
| GS | Main Landing Gear Support Strut | Page 4 |  |
| WP | Wing, Port                      | Page 5 |  |
| ΕI | Engine Interiors                | Page 5 |  |
| NG | Nose Landing Gear               | Page 5 |  |
| MG | Main Landing Gear               | Page 3 |  |