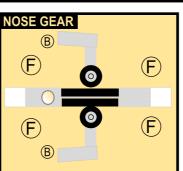

# 8GUAL22C09

Parts included in this package:

| FF | Fuselage, Forward               | Page 2 |  |
|----|---------------------------------|--------|--|
| WB | Wing Box                        | Page 2 |  |
| EC | Engine Cowlings                 | Page 2 |  |
| FA | Fuselage, Aft                   | Page 3 |  |
| TV | Vertical Stabilizer             | Page 3 |  |
| TH | Horizontal Stabilizer           | Page 3 |  |
| WS | Wing, Starboard                 | Page 4 |  |
| ST | Wing Support Struts             | Page 4 |  |
| GS | Main Landing Gear Support Strut | Page 4 |  |
| WP | Wing, Port                      | Page 5 |  |
| ΕI | Engine Interiors                | Page 5 |  |
| NG | Nose Landing Gear               | Page 5 |  |
| MG | Main Landing Gear               | Page 3 |  |