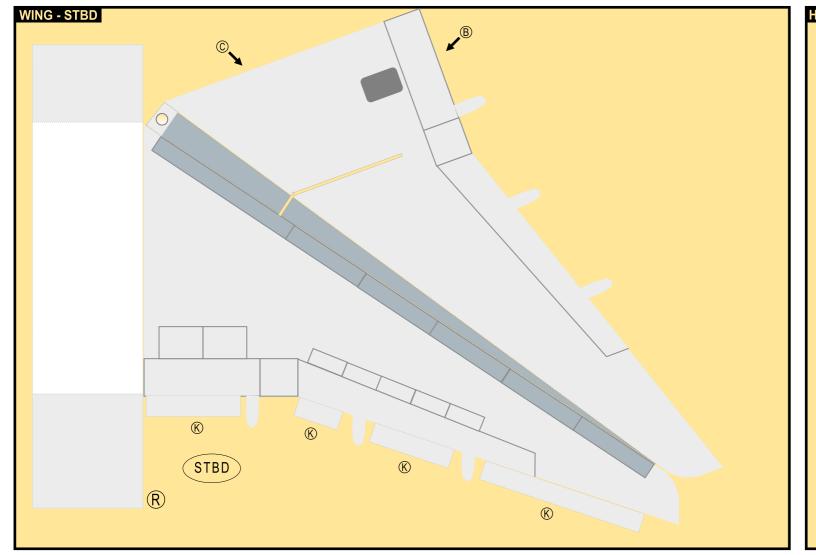

# 8GUAL22C09

Parts included in this package:

| FF | Fuselage, Forward               | Page 2 |  |
|----|---------------------------------|--------|--|
| WB | Wing Box                        | Page 2 |  |
| EC | Engine Cowlings                 | Page 2 |  |
| FA | Fuselage, Aft                   | Page 3 |  |
| TV | Vertical Stabilizer             | Page 3 |  |
| TH | Horizontal Stabilizer           | Page 3 |  |
| WS | Wing, Starboard                 | Page 4 |  |
| ST | Wing Support Struts             | Page 4 |  |
| GS | Main Landing Gear Support Strut | Page 4 |  |
| WP | Wing, Port                      | Page 5 |  |
| ΕI | Engine Interiors                | Page 5 |  |
| NG | Nose Landing Gear               | Page 5 |  |
| MG | Main Landing Gear               | Page 3 |  |