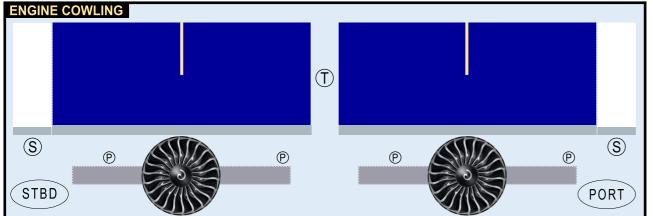

# 8GUAL22C09

Parts included in this package:

| FF | Fuselage, Forward               | Page 2 |  |
|----|---------------------------------|--------|--|
| WB | Wing Box                        | Page 2 |  |
| EC | Engine Cowlings                 | Page 2 |  |
| FA | Fuselage, Aft                   | Page 3 |  |
| TV | Vertical Stabilizer             | Page 3 |  |
| TH | Horizontal Stabilizer           | Page 3 |  |
| WS | Wing, Starboard                 | Page 4 |  |
| ST | Wing Support Struts             | Page 4 |  |
| GS | Main Landing Gear Support Strut | Page 4 |  |
| WP | Wing, Port                      | Page 5 |  |
| ΕI | Engine Interiors                | Page 5 |  |
| NG | Nose Landing Gear               | Page 5 |  |
| MG | Main Landing Gear               | Page 3 |  |