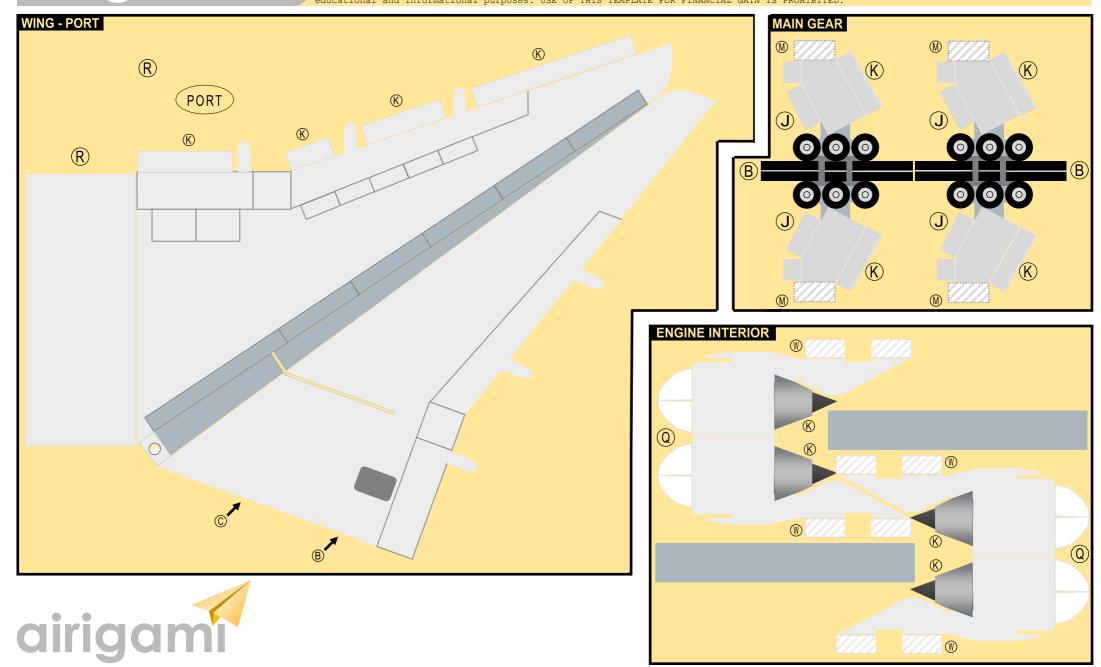

# 8GUAL22C09

Parts included in this package:

| FF | Fuselage, Forward               | Page 2 |  |
|----|---------------------------------|--------|--|
| WB | Wing Box                        | Page 2 |  |
| EC | Engine Cowlings                 | Page 2 |  |
| FA | Fuselage, Aft                   | Page 3 |  |
| TV | Vertical Stabilizer             | Page 3 |  |
| TH | Horizontal Stabilizer           | Page 3 |  |
| WS | Wing, Starboard                 | Page 4 |  |
| ST | Wing Support Struts             | Page 4 |  |
| GS | Main Landing Gear Support Strut | Page 4 |  |
| WP | Wing, Port                      | Page 5 |  |
| ΕI | Engine Interiors                | Page 5 |  |
| NG | Nose Landing Gear               | Page 5 |  |
| MG | Main Landing Gear               | Page 3 |  |