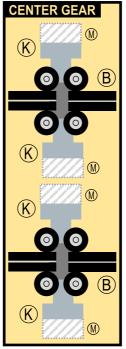

# BOEING 747-SP

Parts included in this package:

| FF | Fuselage Forward    | Page 2 | TH     | Horizontal Stabilizer        | Page 5          |
|----|---------------------|--------|--------|------------------------------|-----------------|
| FA | Fuselage Aft        | Page 3 | WS     | Wing, Starboard              | Page 6          |
| TV | Vertical Stabilizer | Page 4 | GS     | Main Landing Gear Strut      | Page 6          |
| WB | Wing Box            | Page 4 | CK     | Cockpit Windows              | Page 6          |
| MG | Main Landing Gear   | Page 4 | WP     | Wing, Port                   | Page 7          |
| WS | Wing Struts         | Page 4 | WF     | Wing Fairings                | Page 7          |
| EC | Engine Cowlings     | Page 5 |        |                              |                 |
| EE | Engine Exhausts     | Page 5 | For be | est results, we recommend th | at this package |
| ΕI | Engine Interiors    | Page 5 | be pri | nted on the following paper  | stocks:         |
| NG | Nose Landing Gear   | Page 5 | Pages  | s 2-7 Model                  | Glossy 80lbs    |
|    |                     |        |        |                              |                 |