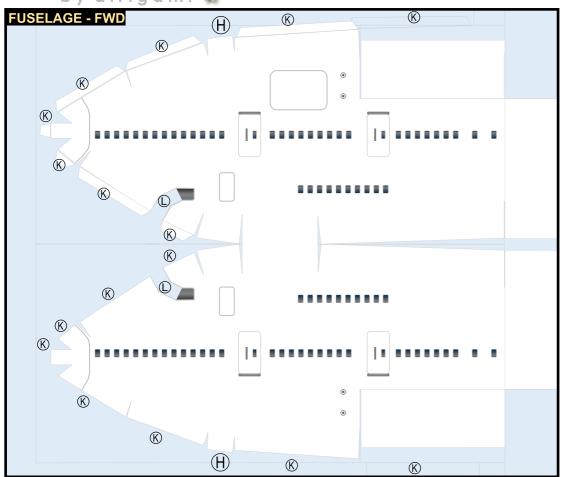

# BOEING 747-SP

Parts included in this package:

| FF | Fuselage Forward    | Page 2 | TH     | Horizontal Stabilizer        | Page 5          |
|----|---------------------|--------|--------|------------------------------|-----------------|
| FA | Fuselage Aft        | Page 3 | WS     | Wing, Starboard              | Page 6          |
| TV | Vertical Stabilizer | Page 4 | GS     | Main Landing Gear Strut      | Page 6          |
| WB | Wing Box            | Page 4 | CK     | Cockpit Windows              | Page 6          |
| MG | Main Landing Gear   | Page 4 | WP     | Wing, Port                   | Page 7          |
| WS | Wing Struts         | Page 4 | WF     | Wing Fairings                | Page 7          |
| EC | Engine Cowlings     | Page 5 |        |                              |                 |
| EE | Engine Exhausts     | Page 5 | For be | est results, we recommend th | at this package |
| ΕI | Engine Interiors    | Page 5 | be pri | nted on the following paper  | stocks:         |
| NG | Nose Landing Gear   | Page 5 | Pages  | s 2-7 Model                  | Glossy 80lbs    |
|    |                     |        |        |                              |                 |