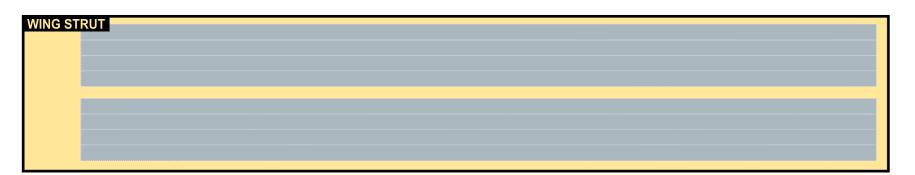

# BOEING 747-SP

Parts included in this package:

| FF | Fuselage Forward    | Page 2 | TH     | Horizontal Stabilizer        | Page 5          |
|----|---------------------|--------|--------|------------------------------|-----------------|
| FA | Fuselage Aft        | Page 3 | WS     | Wing, Starboard              | Page 6          |
| TV | Vertical Stabilizer | Page 4 | GS     | Main Landing Gear Strut      | Page 6          |
| WB | Wing Box            | Page 4 | CK     | Cockpit Windows              | Page 6          |
| MG | Main Landing Gear   | Page 4 | WP     | Wing, Port                   | Page 7          |
| WS | Wing Struts         | Page 4 | WF     | Wing Fairings                | Page 7          |
| EC | Engine Cowlings     | Page 5 |        |                              |                 |
| EE | Engine Exhausts     | Page 5 | For be | est results, we recommend th | at this package |
| ΕI | Engine Interiors    | Page 5 | be pri | nted on the following paper  | stocks:         |
| NG | Nose Landing Gear   | Page 5 | Pages  | s 2-7 Model                  | Glossy 80lbs    |
|    |                     |        |        |                              |                 |