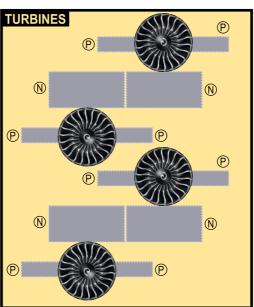

# BOEING 747-SP

Parts included in this package:

| FF | Fuselage Forward    | Page 2 | TH     | Horizontal Stabilizer        | Page 5          |
|----|---------------------|--------|--------|------------------------------|-----------------|
| FA | Fuselage Aft        | Page 3 | WS     | Wing, Starboard              | Page 6          |
| TV | Vertical Stabilizer | Page 4 | GS     | Main Landing Gear Strut      | Page 6          |
| WB | Wing Box            | Page 4 | CK     | Cockpit Windows              | Page 6          |
| MG | Main Landing Gear   | Page 4 | WP     | Wing, Port                   | Page 7          |
| WS | Wing Struts         | Page 4 | WF     | Wing Fairings                | Page 7          |
| EC | Engine Cowlings     | Page 5 |        |                              |                 |
| EE | Engine Exhausts     | Page 5 | For be | est results, we recommend th | at this package |
| ΕI | Engine Interiors    | Page 5 | be pri | nted on the following paper  | stocks:         |
| NG | Nose Landing Gear   | Page 5 | Pages  | s 2-7 Model                  | Glossy 80lbs    |
|    |                     |        |        |                              |                 |