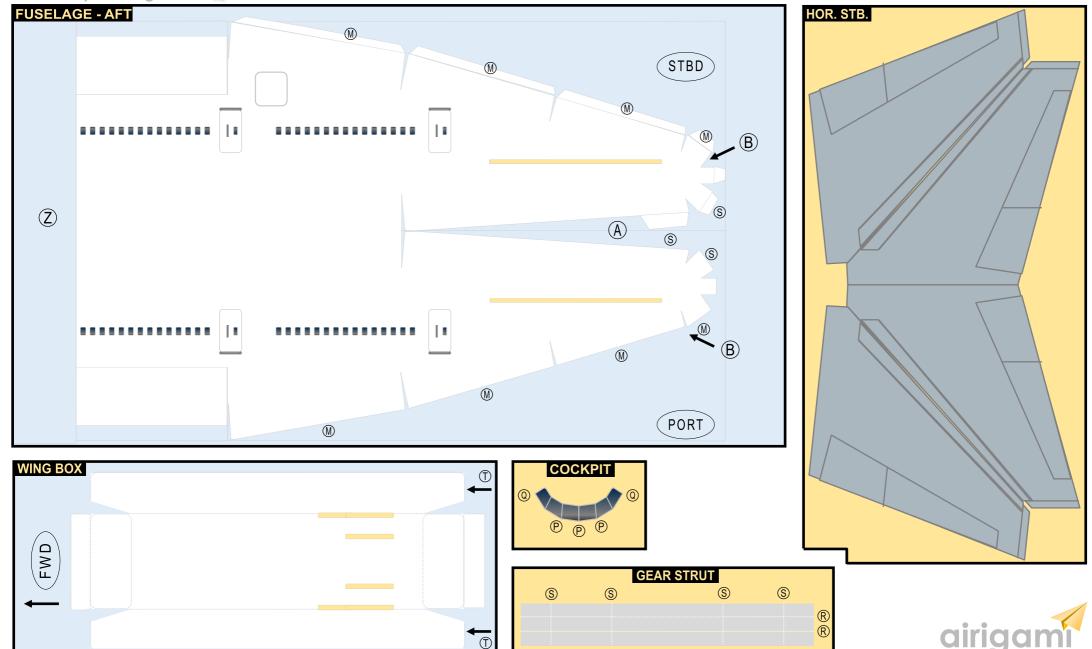

# BOEING 747-SP

Parts included in this package:

| FF | Fuselage Forward    | Page 2 | TH     | Horizontal Stabilizer        | Page 5          |
|----|---------------------|--------|--------|------------------------------|-----------------|
| FA | Fuselage Aft        | Page 3 | WS     | Wing, Starboard              | Page 6          |
| TV | Vertical Stabilizer | Page 4 | GS     | Main Landing Gear Strut      | Page 6          |
| WB | Wing Box            | Page 4 | CK     | Cockpit Windows              | Page 6          |
| MG | Main Landing Gear   | Page 4 | WP     | Wing, Port                   | Page 7          |
| WS | Wing Struts         | Page 4 | WF     | Wing Fairings                | Page 7          |
| EC | Engine Cowlings     | Page 5 |        |                              |                 |
| EE | Engine Exhausts     | Page 5 | For be | est results, we recommend th | at this package |
| ΕI | Engine Interiors    | Page 5 | be pri | nted on the following paper  | stocks:         |
| NG | Nose Landing Gear   | Page 5 | Pages  | s 2-7 Model                  | Glossy 80lbs    |
|    |                     |        |        |                              |                 |