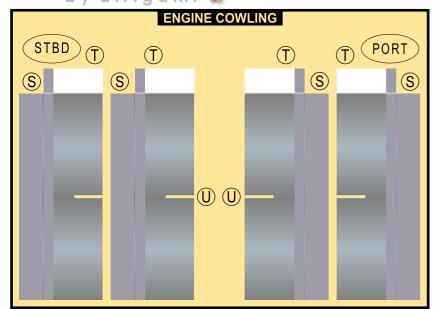

# BOEING 747-SP

Parts included in this package:

| FF | Fuselage Forward    | Page 2 | TH     | Horizontal Stabilizer        | Page 5          |
|----|---------------------|--------|--------|------------------------------|-----------------|
| FA | Fuselage Aft        | Page 3 | WS     | Wing, Starboard              | Page 6          |
| TV | Vertical Stabilizer | Page 4 | GS     | Main Landing Gear Strut      | Page 6          |
| WB | Wing Box            | Page 4 | CK     | Cockpit Windows              | Page 6          |
| MG | Main Landing Gear   | Page 4 | WP     | Wing, Port                   | Page 7          |
| WS | Wing Struts         | Page 4 | WF     | Wing Fairings                | Page 7          |
| EC | Engine Cowlings     | Page 5 |        |                              |                 |
| EE | Engine Exhausts     | Page 5 | For be | est results, we recommend th | at this package |
| ΕI | Engine Interiors    | Page 5 | be pri | nted on the following paper  | stocks:         |
| NG | Nose Landing Gear   | Page 5 | Pages  | s 2-7 Model                  | Glossy 80lbs    |
|    |                     |        |        |                              |                 |