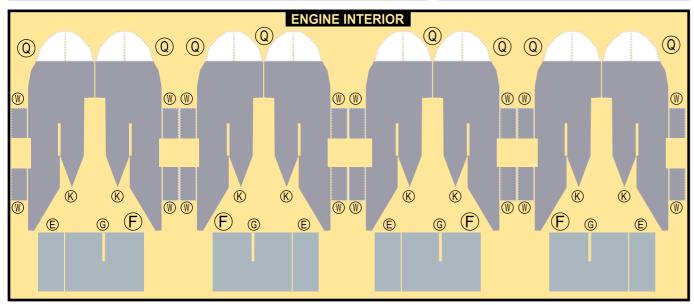

# BOEING 747-SP

Parts included in this package:

| FF | Fuselage Forward    | Page 2 | TH     | Horizontal Stabilizer        | Page 5          |
|----|---------------------|--------|--------|------------------------------|-----------------|
| FA | Fuselage Aft        | Page 3 | WS     | Wing, Starboard              | Page 6          |
| TV | Vertical Stabilizer | Page 4 | GS     | Main Landing Gear Strut      | Page 6          |
| WB | Wing Box            | Page 4 | CK     | Cockpit Windows              | Page 6          |
| MG | Main Landing Gear   | Page 4 | WP     | Wing, Port                   | Page 7          |
| WS | Wing Struts         | Page 4 | WF     | Wing Fairings                | Page 7          |
| EC | Engine Cowlings     | Page 5 |        |                              |                 |
| EE | Engine Exhausts     | Page 5 | For be | est results, we recommend th | at this package |
| ΕI | Engine Interiors    | Page 5 | be pri | nted on the following paper  | stocks:         |
| NG | Nose Landing Gear   | Page 5 | Pages  | s 2-7 Model                  | Glossy 80lbs    |
|    |                     |        |        |                              |                 |