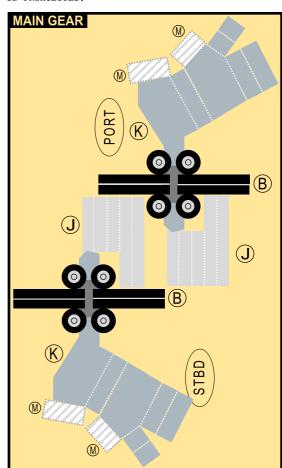

# BOEING 747-SP

Parts included in this package:

| FF | Fuselage Forward    | Page 2 | TH     | Horizontal Stabilizer        | Page 5          |
|----|---------------------|--------|--------|------------------------------|-----------------|
| FA | Fuselage Aft        | Page 3 | WS     | Wing, Starboard              | Page 6          |
| TV | Vertical Stabilizer | Page 4 | GS     | Main Landing Gear Strut      | Page 6          |
| WB | Wing Box            | Page 4 | CK     | Cockpit Windows              | Page 6          |
| MG | Main Landing Gear   | Page 4 | WP     | Wing, Port                   | Page 7          |
| WS | Wing Struts         | Page 4 | WF     | Wing Fairings                | Page 7          |
| EC | Engine Cowlings     | Page 5 |        |                              |                 |
| EE | Engine Exhausts     | Page 5 | For be | est results, we recommend th | at this package |
| ΕI | Engine Interiors    | Page 5 | be pri | nted on the following paper  | stocks:         |
| NG | Nose Landing Gear   | Page 5 | Pages  | s 2-7 Model                  | Glossy 80lbs    |
|    |                     |        |        |                              |                 |