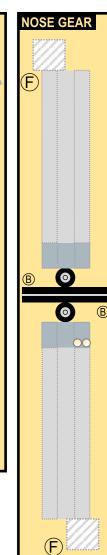

# BOEING 747-SP

Parts included in this package:

| FF | Fuselage Forward    | Page 2 | TH     | Horizontal Stabilizer        | Page 5          |
|----|---------------------|--------|--------|------------------------------|-----------------|
| FA | Fuselage Aft        | Page 3 | WS     | Wing, Starboard              | Page 6          |
| TV | Vertical Stabilizer | Page 4 | GS     | Main Landing Gear Strut      | Page 6          |
| WB | Wing Box            | Page 4 | CK     | Cockpit Windows              | Page 6          |
| MG | Main Landing Gear   | Page 4 | WP     | Wing, Port                   | Page 7          |
| WS | Wing Struts         | Page 4 | WF     | Wing Fairings                | Page 7          |
| EC | Engine Cowlings     | Page 5 |        |                              |                 |
| EE | Engine Exhausts     | Page 5 | For be | est results, we recommend th | at this package |
| ΕI | Engine Interiors    | Page 5 | be pri | nted on the following paper  | stocks:         |
| NG | Nose Landing Gear   | Page 5 | Pages  | s 2-7 Model                  | Glossy 80lbs    |
|    |                     |        |        |                              |                 |