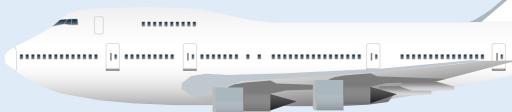

# BOEING 747-SP

Parts included in this package:

| FF | Fuselage Forward    | Page 2 | TH     | Horizontal Stabilizer        | Page 5          |
|----|---------------------|--------|--------|------------------------------|-----------------|
| FA | Fuselage Aft        | Page 3 | WS     | Wing, Starboard              | Page 6          |
| TV | Vertical Stabilizer | Page 4 | GS     | Main Landing Gear Strut      | Page 6          |
| WB | Wing Box            | Page 4 | CK     | Cockpit Windows              | Page 6          |
| MG | Main Landing Gear   | Page 4 | WP     | Wing, Port                   | Page 7          |
| WS | Wing Struts         | Page 4 | WF     | Wing Fairings                | Page 7          |
| EC | Engine Cowlings     | Page 5 |        |                              |                 |
| EE | Engine Exhausts     | Page 5 | For be | est results, we recommend th | at this package |
| ΕI | Engine Interiors    | Page 5 | be pri | nted on the following paper  | stocks:         |
| NG | Nose Landing Gear   | Page 5 | Pages  | s 2-7 Model                  | Glossy 80lbs    |
|    |                     |        |        |                              |                 |