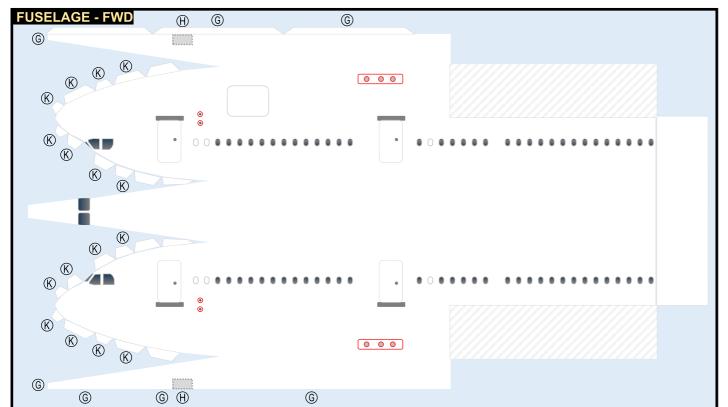

## Parts included in this package:

| FF | Fuselage Forward        | Page | 2 |
|----|-------------------------|------|---|
| EC | Engine Cowlings         | Page | 2 |
| TH | Horizontal Stabilizer   | Page | 2 |
| FA | Fuselage Aft            | Page | 3 |
| WB | Wing Box                | Page | 3 |
| NG | Nose Landing Gear       | Page | 3 |
| TV | Vertical Stabilizer     | Page | 3 |
| WS | Wing, Starboard         | Page | 4 |
| MG | Main Landing Gear       | Page | 4 |
| GS | Main Landing Gear Strut | Page | 4 |
| WP | Wing, Port              | Page | 5 |
| ΕI | Engine Interiors        | Page | 5 |