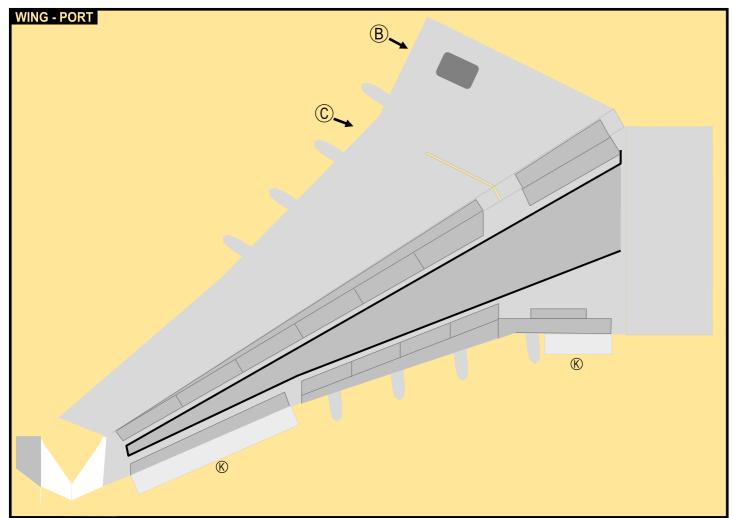

## Parts included in this package:

| FF | Fuselage Forward        | Page | 2 |
|----|-------------------------|------|---|
| EC | Engine Cowlings         | Page | 2 |
| TH | Horizontal Stabilizer   | Page | 2 |
| FA | Fuselage Aft            | Page | 3 |
| WB | Wing Box                | Page | 3 |
| NG | Nose Landing Gear       | Page | 3 |
| TV | Vertical Stabilizer     | Page | 3 |
| WS | Wing, Starboard         | Page | 4 |
| MG | Main Landing Gear       | Page | 4 |
| GS | Main Landing Gear Strut | Page | 4 |
| WP | Wing, Port              | Page | 5 |
| ΕI | Engine Interiors        | Page | 5 |