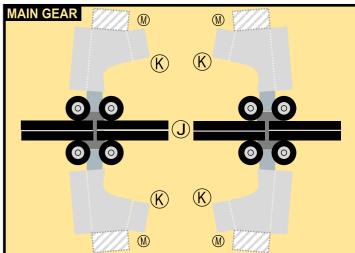

## Parts included in this package:

| FF | Fuselage Forward        | Page | 2 |
|----|-------------------------|------|---|
| EC | Engine Cowlings         | Page | 2 |
| TH | Horizontal Stabilizer   | Page | 2 |
| FA | Fuselage Aft            | Page | 3 |
| WB | Wing Box                | Page | 3 |
| NG | Nose Landing Gear       | Page | 3 |
| TV | Vertical Stabilizer     | Page | 3 |
| WS | Wing, Starboard         | Page | 4 |
| MG | Main Landing Gear       | Page | 4 |
| GS | Main Landing Gear Strut | Page | 4 |
| WP | Wing, Port              | Page | 5 |
| ΕI | Engine Interiors        | Page | 5 |