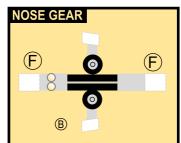

## Parts included in this package:

| FF | Fuselage Forward        | Page | 2 |
|----|-------------------------|------|---|
| EC | Engine Cowlings         | Page | 2 |
| TH | Horizontal Stabilizer   | Page | 2 |
| FA | Fuselage Aft            | Page | 3 |
| WB | Wing Box                | Page | 3 |
| NG | Nose Landing Gear       | Page | 3 |
| TV | Vertical Stabilizer     | Page | 3 |
| WS | Wing, Starboard         | Page | 4 |
| MG | Main Landing Gear       | Page | 4 |
| GS | Main Landing Gear Strut | Page | 4 |
| WP | Wing, Port              | Page | 5 |
| ΕI | Engine Interiors        | Page | 5 |