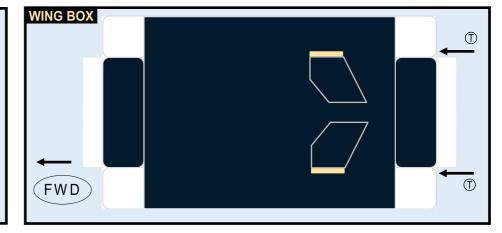

| Parts | included in this package:       |      |   |
|-------|---------------------------------|------|---|
| FF    | Fuselage, Forward               | Page | 2 |
| WB    | Wing Box                        | Page | 2 |
| EC    | Engine Cowlings                 | Page | 2 |
| FA    | Fuselage, Aft                   | Page | 3 |
| TV    | Vertical Stabilizer             | Page | 3 |
| TH    | Horizontal Stabilizer           | Page | 3 |
| WS    | Wing, Starboard                 | Page | 4 |
| ST    | Wing Support Struts             | Page | 4 |
| GS    | Main Landing Gear Support Strut | Page | 4 |
| WP    | Wing, Port                      | Page | 5 |
| ΕI    | Engine Interiors                | Page | 5 |
| NG    | Nose Landing Gear               | Page | 5 |
| MG    | Main Landing Gear               | Page | 3 |