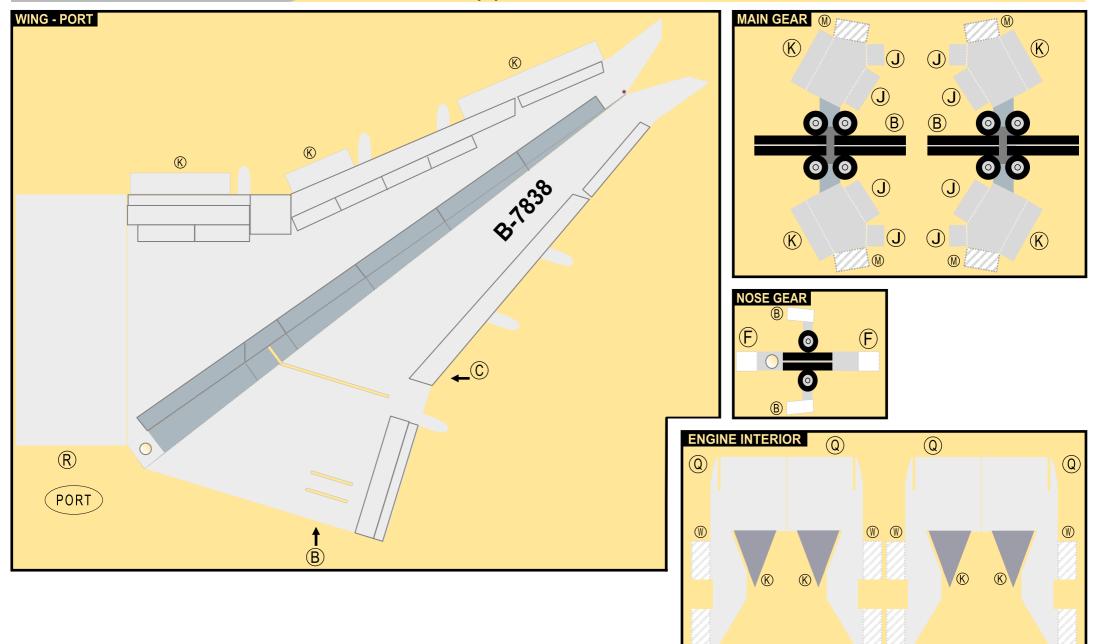

| Parts | included in this package:       |      |   |
|-------|---------------------------------|------|---|
| FF    | Fuselage, Forward               | Page | 2 |
| WB    | Wing Box                        | Page | 2 |
| EC    | Engine Cowlings                 | Page | 2 |
| FA    | Fuselage, Aft                   | Page | 3 |
| TV    | Vertical Stabilizer             | Page | 3 |
| TH    | Horizontal Stabilizer           | Page | 3 |
| WS    | Wing, Starboard                 | Page | 4 |
| ST    | Wing Support Struts             | Page | 4 |
| GS    | Main Landing Gear Support Strut | Page | 4 |
| WP    | Wing, Port                      | Page | 5 |
| ΕI    | Engine Interiors                | Page | 5 |
| NG    | Nose Landing Gear               | Page | 5 |
| MG    | Main Landing Gear               | Page | 3 |