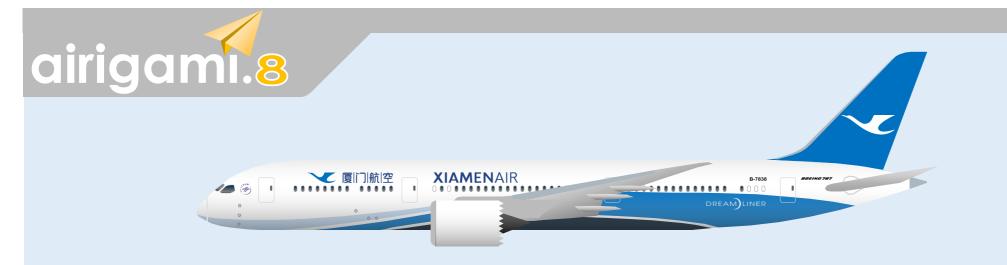

| Parts | included in this package:       |      |   |
|-------|---------------------------------|------|---|
| FF    | Fuselage, Forward               | Page | 2 |
| WB    | Wing Box                        | Page | 2 |
| EC    | Engine Cowlings                 | Page | 2 |
| FA    | Fuselage, Aft                   | Page | 3 |
| TV    | Vertical Stabilizer             | Page | 3 |
| TH    | Horizontal Stabilizer           | Page | 3 |
| WS    | Wing, Starboard                 | Page | 4 |
| ST    | Wing Support Struts             | Page | 4 |
| GS    | Main Landing Gear Support Strut | Page | 4 |
| WP    | Wing, Port                      | Page | 5 |
| ΕI    | Engine Interiors                | Page | 5 |
| NG    | Nose Landing Gear               | Page | 5 |
| MG    | Main Landing Gea