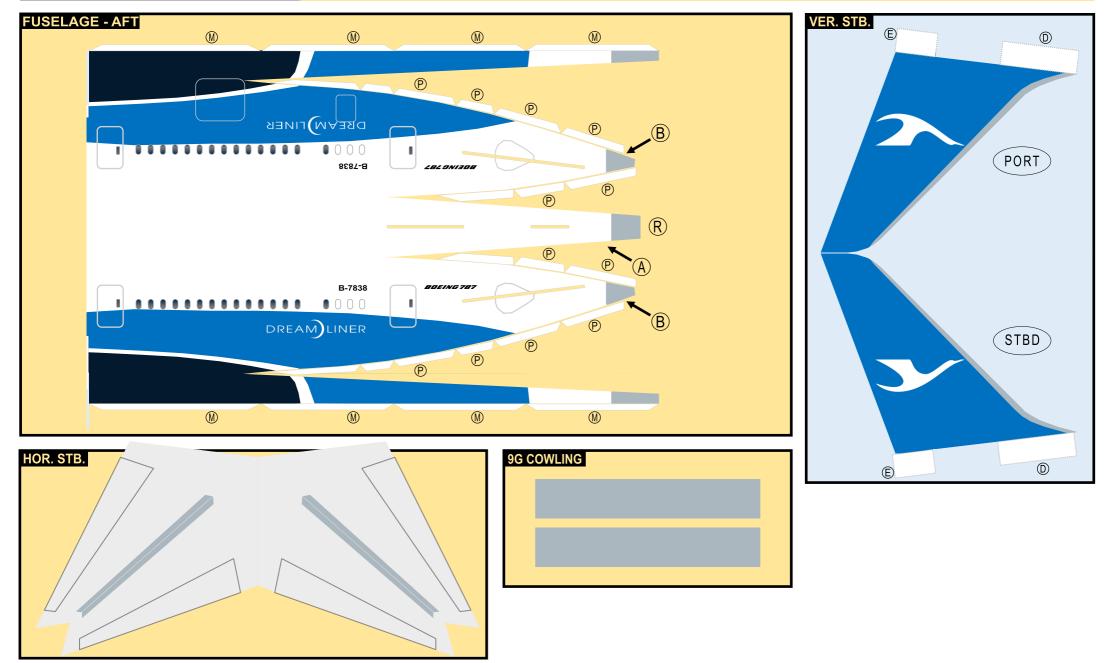

| Parts | included in this package:       |      |   |
|-------|---------------------------------|------|---|
| FF    | Fuselage, Forward               | Page | 2 |
| WB    | Wing Box                        | Page | 2 |
| EC    | Engine Cowlings                 | Page | 2 |
| FA    | Fuselage, Aft                   | Page | 3 |
| TV    | Vertical Stabilizer             | Page | 3 |
| TH    | Horizontal Stabilizer           | Page | 3 |
| WS    | Wing, Starboard                 | Page | 4 |
| ST    | Wing Support Struts             | Page | 4 |
| GS    | Main Landing Gear Support Strut | Page | 4 |
| WP    | Wing, Port                      | Page | 5 |
| ΕI    | Engine Interiors                | Page | 5 |
| NG    | Nose Landing Gear               | Page | 5 |
| MG    | Main Landing Gear               | Page | 3 |