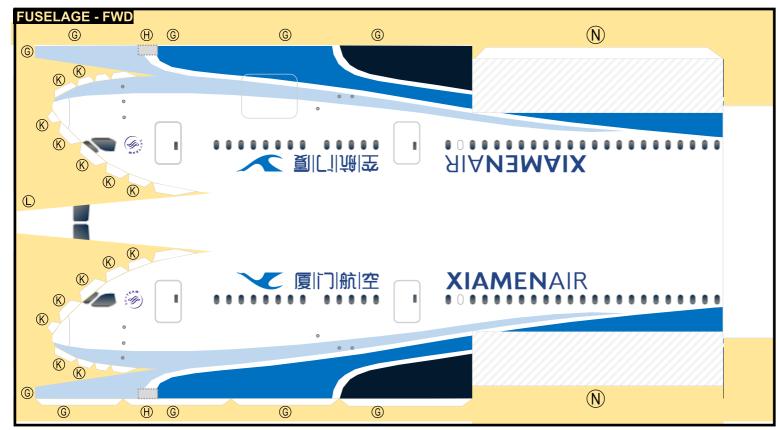

| Parts | included in this package:       |      |   |
|-------|---------------------------------|------|---|
| FF    | Fuselage, Forward               | Page | 2 |
| WB    | Wing Box                        | Page | 2 |
| EC    | Engine Cowlings                 | Page | 2 |
| FA    | Fuselage, Aft                   | Page | 3 |
| TV    | Vertical Stabilizer             | Page | 3 |
| TH    | Horizontal Stabilizer           | Page | 3 |
| WS    | Wing, Starboard                 | Page | 4 |
| ST    | Wing Support Struts             | Page | 4 |
| GS    | Main Landing Gear Support Strut | Page | 4 |
| WP    | Wing, Port                      | Page | 5 |
| ΕI    | Engine Interiors                | Page | 5 |
| NG    | Nose Landing Gear               | Page | 5 |
| MG    | Main Landing Gear               | Page | 3 |

#### INSTRUCTIONS

For instructions on how to build this model, refer to manual INSTRUCTIONS A

Paper-based scale model design system Copyright © 2001-2022 - James Messner / Airigami.

Airline designs and logos are reproduced for Fair Use educational and informational purposes. All logos and designs remain the property of their respective copyright and trademark owners.