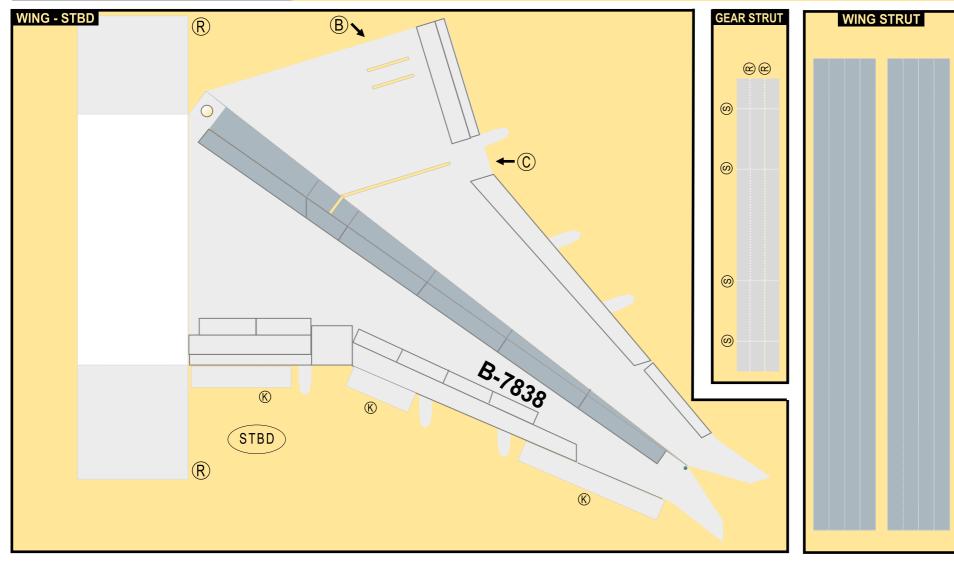

| Parts | included in this package:       |      |   |
|-------|---------------------------------|------|---|
| FF    | Fuselage, Forward               | Page | 2 |
| WB    | Wing Box                        | Page | 2 |
| EC    | Engine Cowlings                 | Page | 2 |
| FA    | Fuselage, Aft                   | Page | 3 |
| TV    | Vertical Stabilizer             | Page | 3 |
| TH    | Horizontal Stabilizer           | Page | 3 |
| WS    | Wing, Starboard                 | Page | 4 |
| ST    | Wing Support Struts             | Page | 4 |
| GS    | Main Landing Gear Support Strut | Page | 4 |
| WP    | Wing, Port                      | Page | 5 |
| ΕI    | Engine Interiors                | Page | 5 |
| NG    | Nose Landing Gear               | Page | 5 |
| MG    | Main Landing Gear               | Page | 3 |