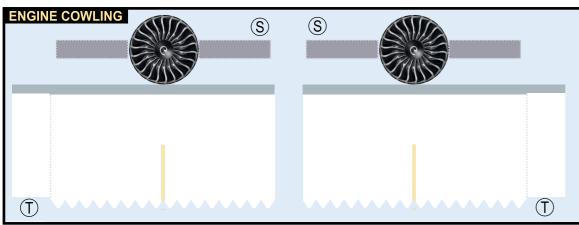

| Parts | included in this package:       |      |   |
|-------|---------------------------------|------|---|
| FF    | Fuselage, Forward               | Page | 2 |
| WB    | Wing Box                        | Page | 2 |
| EC    | Engine Cowlings                 | Page | 2 |
| FA    | Fuselage, Aft                   | Page | 3 |
| TV    | Vertical Stabilizer             | Page | 3 |
| TH    | Horizontal Stabilizer           | Page | 3 |
| WS    | Wing, Starboard                 | Page | 4 |
| ST    | Wing Support Struts             | Page | 4 |
| GS    | Main Landing Gear Support Strut | Page | 4 |
| WP    | Wing, Port                      | Page | 5 |
| ΕI    | Engine Interiors                | Page | 5 |
| NG    | Nose Landing Gear               | Page | 5 |
| MG    | Main Landing Gear               | Page | 3 |

#### INSTRUCTIONS

For instructions on how to build this model, refer to manual INSTRUCTIONS A

Paper-based scale model design system Copyright © 2001-2022 - James Messner / Airigami.

Airline designs and logos are reproduced for Fair Use educational and informational purposes. All logos and designs remain the property of their respective copyright and trademark owners.