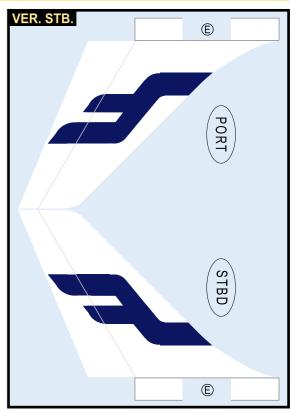

| Parts | included in this package: |      |   |
|-------|---------------------------|------|---|
| FF    | Fuselage Forward          | Page | 2 |
| EC    | Engine Cowlings           | Page | 2 |
| TH    | Horizontal Stabilizer     | Page | 2 |
| FA    | Fuselage Aft              | Page | 3 |
| WB    | Wing Box                  | Page | 3 |
| NG    | Nose Landing Gear         | Page | 3 |
| TV    | Vertical Stabilizer       | Page | 3 |
| WS    | Wing, Starboard           | Page | 4 |
| MG    | Main Landing Gear         | Page | 4 |
| GS    | Main Landing Gear Strut   | Page | 4 |
| WP    | Wing, Port                | Page | 5 |
| ΕI    | Engine Interiors          | Page | 5 |

#### AIRBUS A330-300 / FINNAIR

#### 8GFIN22D22

Paper-based scale model design system Copyright © 2022 - Airigami / Airline designs and logos are reproduced for Fair Use educational and informational purposes. USE OF THIS TEMPLATE FOR FINANCIAL GAIN IS PROHIBITED.