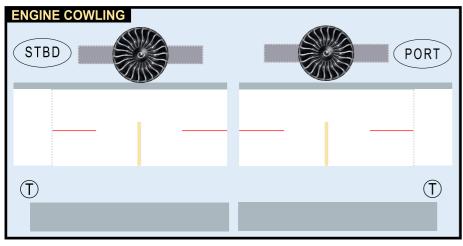

| Parts | included in this package: |      |   |
|-------|---------------------------|------|---|
| FF    | Fuselage Forward          | Page | 2 |
| EC    | Engine Cowlings           | Page | 2 |
| TH    | Horizontal Stabilizer     | Page | 2 |
| FA    | Fuselage Aft              | Page | 3 |
| WB    | Wing Box                  | Page | 3 |
| NG    | Nose Landing Gear         | Page | 3 |
| TV    | Vertical Stabilizer       | Page | 3 |
| WS    | Wing, Starboard           | Page | 4 |
| MG    | Main Landing Gear         | Page | 4 |
| GS    | Main Landing Gear Strut   | Page | 4 |
| WP    | Wing, Port                | Page | 5 |
| ΕI    | Engine Interiors          | Page | 5 |

#### AIRBUS A330-300 / FINNAIR

#### 8GFIN22D22

Paper-based scale model design system Copyright © 2022 - Airigami / Airline designs and logos are reproduced for Fair Use educational and informational purposes. USE OF THIS TEMPLATE FOR FINANCIAL GAIN IS PROHIBITED.