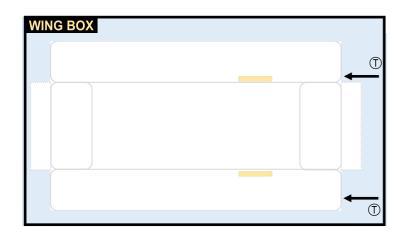

| Parts | included in this package: |      |   |
|-------|---------------------------|------|---|
| FF    | Fuselage Forward          | Page | 2 |
| EC    | Engine Cowlings           | Page | 2 |
| TH    | Horizontal Stabilizer     | Page | 2 |
| FA    | Fuselage Aft              | Page | 3 |
| WB    | Wing Box                  | Page | 3 |
| NG    | Nose Landing Gear         | Page | 3 |
| TV    | Vertical Stabilizer       | Page | 3 |
| WS    | Wing, Starboard           | Page | 4 |
| MG    | Main Landing Gear         | Page | 4 |
| GS    | Main Landing Gear Strut   | Page | 4 |
| WP    | Wing, Port                | Page | 5 |
| ΕI    | Engine Interiors          | Page | 5 |