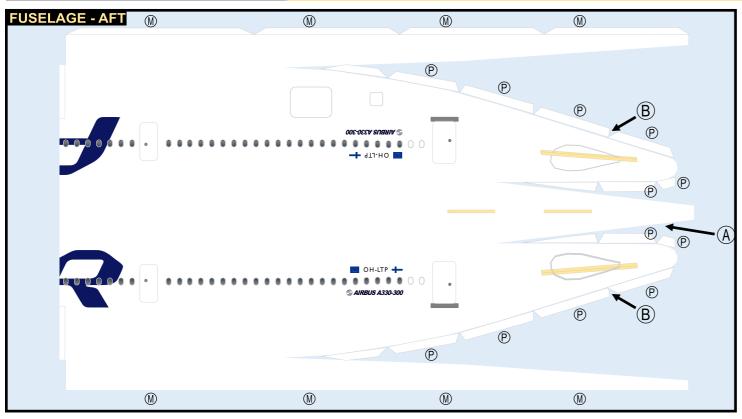

| Parts | included in this package: |      |   |
|-------|---------------------------|------|---|
| FF    | Fuselage Forward          | Page | 2 |
| EC    | Engine Cowlings           | Page | 2 |
| TH    | Horizontal Stabilizer     | Page | 2 |
| FA    | Fuselage Aft              | Page | 3 |
| WB    | Wing Box                  | Page | 3 |
| NG    | Nose Landing Gear         | Page | 3 |
| TV    | Vertical Stabilizer       | Page | 3 |
| WS    | Wing, Starboard           | Page | 4 |
| MG    | Main Landing Gear         | Page | 4 |
| GS    | Main Landing Gear Strut   | Page | 4 |
| WP    | Wing, Port                | Page | 5 |
| ΕI    | Engine Interiors          | Page | 5 |

#### AIRBUS A330-300 / FINNAIR

### Paper-based scale model design system Copyright © 2022 - Airigami / Airline designs and logos are reproduced for Fair Use educational and informational purposes. USE OF THIS TEMPLATE FOR FINANCIAL GAIN IS PROHIBITED.