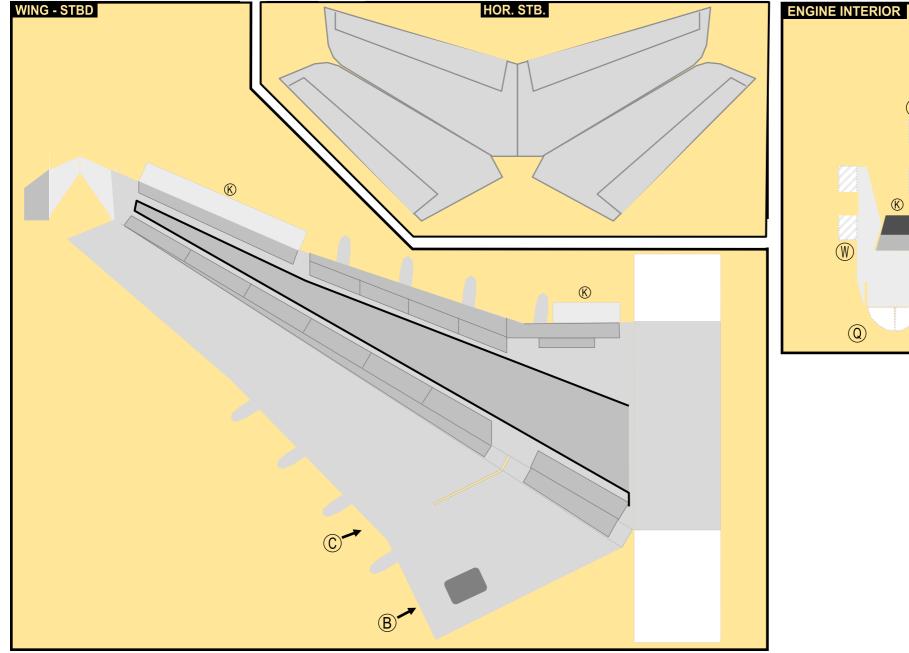

| Parts | included in this package: |      |   |
|-------|---------------------------|------|---|
| FF    | Fuselage Forward          | Page | 2 |
| EC    | Engine Cowlings           | Page | 2 |
| TH    | Horizontal Stabilizer     | Page | 2 |
| FA    | Fuselage Aft              | Page | 3 |
| WB    | Wing Box                  | Page | 3 |
| NG    | Nose Landing Gear         | Page | 3 |
| TV    | Vertical Stabilizer       | Page | 3 |
| WS    | Wing, Starboard           | Page | 4 |
| MG    | Main Landing Gear         | Page | 4 |
| GS    | Main Landing Gear Strut   | Page | 4 |
| WP    | Wing, Port                | Page | 5 |
| ΕI    | Engine Interiors          | Page | 5 |