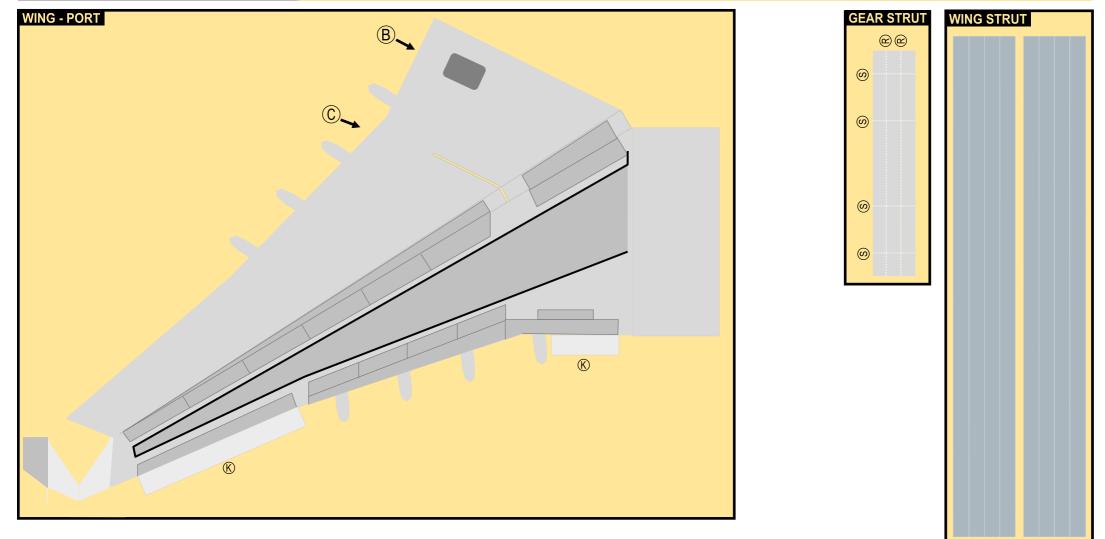

| Parts | included in this package: |      |   |
|-------|---------------------------|------|---|
| FF    | Fuselage Forward          | Page | 2 |
| EC    | Engine Cowlings           | Page | 2 |
| TH    | Horizontal Stabilizer     | Page | 2 |
| FA    | Fuselage Aft              | Page | 3 |
| WB    | Wing Box                  | Page | 3 |
| NG    | Nose Landing Gear         | Page | 3 |
| TV    | Vertical Stabilizer       | Page | 3 |
| WS    | Wing, Starboard           | Page | 4 |
| MG    | Main Landing Gear         | Page | 4 |
| GS    | Main Landing Gear Strut   | Page | 4 |
| WP    | Wing, Port                | Page | 5 |
| ΕI    | Engine Interiors          | Page | 5 |