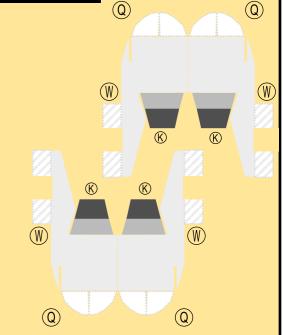

| Parts | included in this package: |      |   |
|-------|---------------------------|------|---|
| FF    | Fuselage Forward          | Page | 2 |
| EC    | Engine Cowlings           | Page | 2 |
| TH    | Horizontal Stabilizer     | Page | 2 |
| FA    | Fuselage Aft              | Page | 3 |
| WB    | Wing Box                  | Page | 3 |
| NG    | Nose Landing Gear         | Page | 3 |
| TV    | Vertical Stabilizer       | Page | 3 |
| WS    | Wing, Starboard           | Page | 4 |
| MG    | Main Landing Gear         | Page | 4 |
| GS    | Main Landing Gear Strut   | Page | 4 |
| WP    | Wing, Port                | Page | 5 |
| ΕI    | Engine Interiors          | Page | 5 |