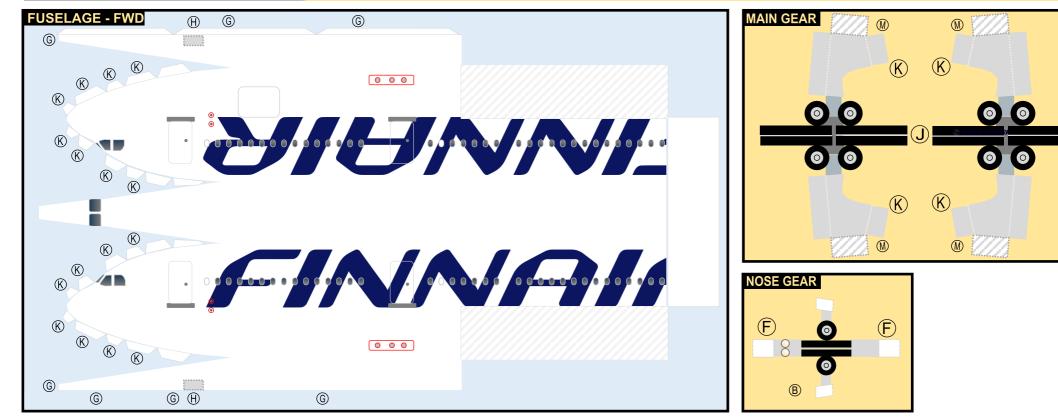

| Parts | included in this package: |      |   |
|-------|---------------------------|------|---|
| FF    | Fuselage Forward          | Page | 2 |
| EC    | Engine Cowlings           | Page | 2 |
| TH    | Horizontal Stabilizer     | Page | 2 |
| FA    | Fuselage Aft              | Page | 3 |
| WB    | Wing Box                  | Page | 3 |
| NG    | Nose Landing Gear         | Page | 3 |
| TV    | Vertical Stabilizer       | Page | 3 |
| WS    | Wing, Starboard           | Page | 4 |
| MG    | Main Landing Gear         | Page | 4 |
| GS    | Main Landing Gear Strut   | Page | 4 |
| WP    | Wing, Port                | Page | 5 |
| ΕI    | Engine Interiors          | Page | 5 |

#### AIRBUS A330-300 / FINNAIR

#### 8GFIN22D22

Paper-based scale model design system Copyright © 2022 - Airigami / Airline designs and logos are reproduced for Fair Use educational and informational purposes. USE OF THIS TEMPLATE FOR FINANCIAL GAIN IS PROHIBITED.