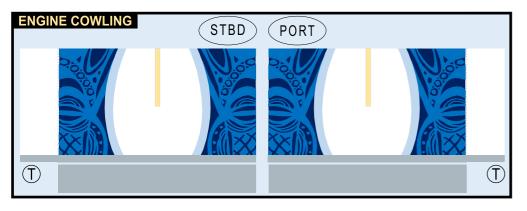

# **AIRBUS A330-900000**

Parts included in this package:

| F.F. | ruselage Forward            | Page 2 | wP wing, Port                                    | Page 5    |
|------|-----------------------------|--------|--------------------------------------------------|-----------|
| EC   | Engine Cowlings             | Page 2 | WF Wing Fairings, Port                           | Page 5    |
| WX   | Wing Struts                 | Page 2 | EI Engine Interiors, Port                        | Page 5    |
| FA   | Fuselage Aft                | Page 3 | NG Nose Landing Gear                             | Page 5    |
| TV   | Vertical Stabilizer         | Page 3 | GS Main Landing Gear Strut                       | Page 5    |
| WB   | Wing Box                    | Page 3 |                                                  |           |
| MG   | Main Landing Gear           | Page 3 |                                                  |           |
| CG   | Center Landing Gear         | Page 3 |                                                  |           |
| WS   | Wing, Starboard             | Page 4 |                                                  |           |
| WF   | Wing Fairings, Starboard    | Page 4 | For best results, we recommend that this package |           |
| ΕI   | Engine Interiors, Starboard | Page 4 | be printed on the following paper stocks:        |           |
| TH   | Horizontal Stabilizer       | Page 4 | Pages 2-3 Model Glos                             | ssy 80lbs |
|      |                             |        |                                                  |           |