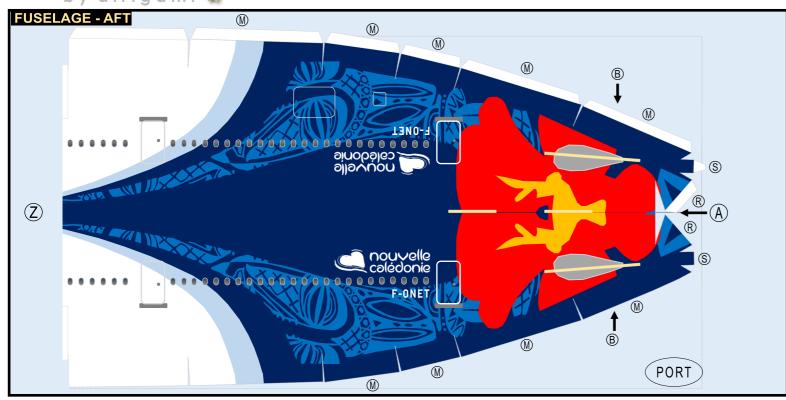

# **AIRBUS A330-900000**

Parts included in this package:

| F.F. | ruselage Forward            | Page 2 | wP wing, Port                                    | Page 5    |
|------|-----------------------------|--------|--------------------------------------------------|-----------|
| EC   | Engine Cowlings             | Page 2 | WF Wing Fairings, Port                           | Page 5    |
| WX   | Wing Struts                 | Page 2 | EI Engine Interiors, Port                        | Page 5    |
| FA   | Fuselage Aft                | Page 3 | NG Nose Landing Gear                             | Page 5    |
| TV   | Vertical Stabilizer         | Page 3 | GS Main Landing Gear Strut                       | Page 5    |
| WB   | Wing Box                    | Page 3 |                                                  |           |
| MG   | Main Landing Gear           | Page 3 |                                                  |           |
| CG   | Center Landing Gear         | Page 3 |                                                  |           |
| WS   | Wing, Starboard             | Page 4 |                                                  |           |
| WF   | Wing Fairings, Starboard    | Page 4 | For best results, we recommend that this package |           |
| ΕI   | Engine Interiors, Starboard | Page 4 | be printed on the following paper stocks:        |           |
| TH   | Horizontal Stabilizer       | Page 4 | Pages 2-3 Model Glos                             | ssy 80lbs |
|      |                             |        |                                                  |           |