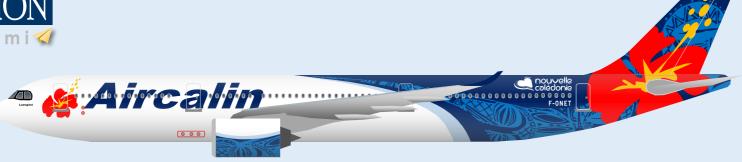

# **AIRCALIN**

9GACI22D18

# **AIRBUS A330-900000**

Parts included in this package:

| F.F. | ruselage Forward            | Page 2 | wP wing, Port                                    | Page 5    |
|------|-----------------------------|--------|--------------------------------------------------|-----------|
| EC   | Engine Cowlings             | Page 2 | WF Wing Fairings, Port                           | Page 5    |
| WX   | Wing Struts                 | Page 2 | EI Engine Interiors, Port                        | Page 5    |
| FA   | Fuselage Aft                | Page 3 | NG Nose Landing Gear                             | Page 5    |
| TV   | Vertical Stabilizer         | Page 3 | GS Main Landing Gear Strut                       | Page 5    |
| WB   | Wing Box                    | Page 3 |                                                  |           |
| MG   | Main Landing Gear           | Page 3 |                                                  |           |
| CG   | Center Landing Gear         | Page 3 |                                                  |           |
| WS   | Wing, Starboard             | Page 4 |                                                  |           |
| WF   | Wing Fairings, Starboard    | Page 4 | For best results, we recommend that this package |           |
| ΕI   | Engine Interiors, Starboard | Page 4 | be printed on the following paper stocks:        |           |
| TH   | Horizontal Stabilizer       | Page 4 | Pages 2-3 Model Glos                             | ssy 80lbs |
|      |                             |        |                                                  |           |