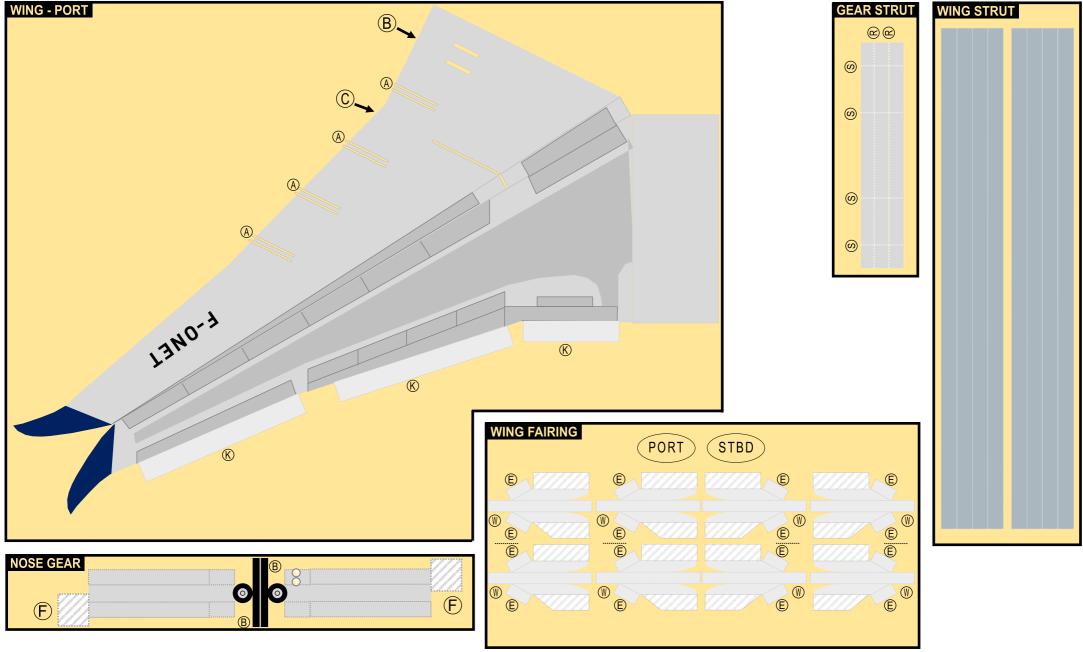

# **AIRBUS A330-900000**

Parts included in this package:

| F.F. | ruselage Forward            | Page 2 | wP wing, Port                                    | Page 5    |
|------|-----------------------------|--------|--------------------------------------------------|-----------|
| EC   | Engine Cowlings             | Page 2 | WF Wing Fairings, Port                           | Page 5    |
| WX   | Wing Struts                 | Page 2 | EI Engine Interiors, Port                        | Page 5    |
| FA   | Fuselage Aft                | Page 3 | NG Nose Landing Gear                             | Page 5    |
| TV   | Vertical Stabilizer         | Page 3 | GS Main Landing Gear Strut                       | Page 5    |
| WB   | Wing Box                    | Page 3 |                                                  |           |
| MG   | Main Landing Gear           | Page 3 |                                                  |           |
| CG   | Center Landing Gear         | Page 3 |                                                  |           |
| WS   | Wing, Starboard             | Page 4 |                                                  |           |
| WF   | Wing Fairings, Starboard    | Page 4 | For best results, we recommend that this package |           |
| ΕI   | Engine Interiors, Starboard | Page 4 | be printed on the following paper stocks:        |           |
| TH   | Horizontal Stabilizer       | Page 4 | Pages 2-3 Model Glos                             | ssy 80lbs |
|      |                             |        |                                                  |           |