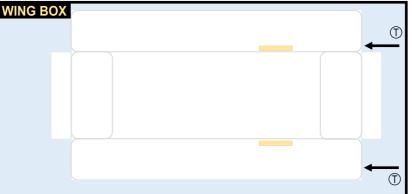

# **AIRBUS A330-900000**

Parts included in this package:

| F.F. | ruselage Forward            | Page 2 | wP wing, Port                                    | Page 5    |
|------|-----------------------------|--------|--------------------------------------------------|-----------|
| EC   | Engine Cowlings             | Page 2 | WF Wing Fairings, Port                           | Page 5    |
| WX   | Wing Struts                 | Page 2 | EI Engine Interiors, Port                        | Page 5    |
| FA   | Fuselage Aft                | Page 3 | NG Nose Landing Gear                             | Page 5    |
| TV   | Vertical Stabilizer         | Page 3 | GS Main Landing Gear Strut                       | Page 5    |
| WB   | Wing Box                    | Page 3 |                                                  |           |
| MG   | Main Landing Gear           | Page 3 |                                                  |           |
| CG   | Center Landing Gear         | Page 3 |                                                  |           |
| WS   | Wing, Starboard             | Page 4 |                                                  |           |
| WF   | Wing Fairings, Starboard    | Page 4 | For best results, we recommend that this package |           |
| ΕI   | Engine Interiors, Starboard | Page 4 | be printed on the following paper stocks:        |           |
| TH   | Horizontal Stabilizer       | Page 4 | Pages 2-3 Model Glos                             | ssy 80lbs |
|      |                             |        |                                                  |           |