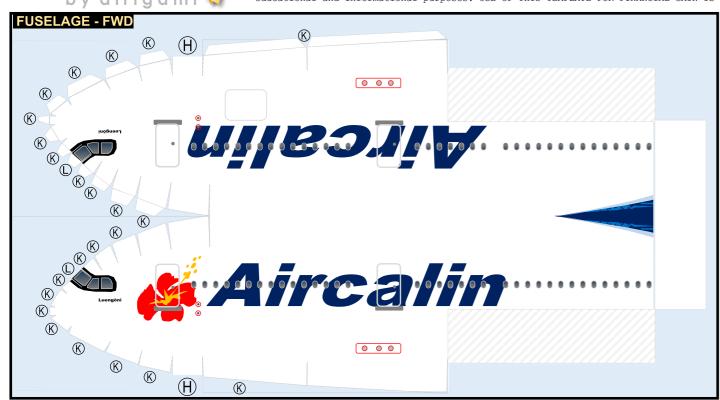

# **AIRBUS A330-900000**

Parts included in this package:

| F.F. | ruselage Forward            | Page 2 | wP wing, Port                                    | Page 5    |
|------|-----------------------------|--------|--------------------------------------------------|-----------|
| EC   | Engine Cowlings             | Page 2 | WF Wing Fairings, Port                           | Page 5    |
| WX   | Wing Struts                 | Page 2 | EI Engine Interiors, Port                        | Page 5    |
| FA   | Fuselage Aft                | Page 3 | NG Nose Landing Gear                             | Page 5    |
| TV   | Vertical Stabilizer         | Page 3 | GS Main Landing Gear Strut                       | Page 5    |
| WB   | Wing Box                    | Page 3 |                                                  |           |
| MG   | Main Landing Gear           | Page 3 |                                                  |           |
| CG   | Center Landing Gear         | Page 3 |                                                  |           |
| WS   | Wing, Starboard             | Page 4 |                                                  |           |
| WF   | Wing Fairings, Starboard    | Page 4 | For best results, we recommend that this package |           |
| ΕI   | Engine Interiors, Starboard | Page 4 | be printed on the following paper stocks:        |           |
| TH   | Horizontal Stabilizer       | Page 4 | Pages 2-3 Model Glos                             | ssy 80lbs |
|      |                             |        |                                                  |           |