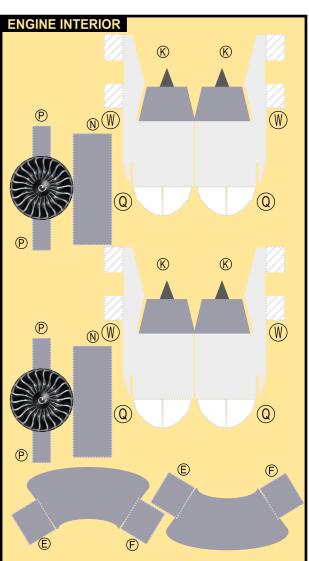

# **AIRBUS A330-900000**

Parts included in this package:

| F.F. | ruselage Forward            | Page 2 | wP wing, Port                                    | Page 5    |
|------|-----------------------------|--------|--------------------------------------------------|-----------|
| EC   | Engine Cowlings             | Page 2 | WF Wing Fairings, Port                           | Page 5    |
| WX   | Wing Struts                 | Page 2 | EI Engine Interiors, Port                        | Page 5    |
| FA   | Fuselage Aft                | Page 3 | NG Nose Landing Gear                             | Page 5    |
| TV   | Vertical Stabilizer         | Page 3 | GS Main Landing Gear Strut                       | Page 5    |
| WB   | Wing Box                    | Page 3 |                                                  |           |
| MG   | Main Landing Gear           | Page 3 |                                                  |           |
| CG   | Center Landing Gear         | Page 3 |                                                  |           |
| WS   | Wing, Starboard             | Page 4 |                                                  |           |
| WF   | Wing Fairings, Starboard    | Page 4 | For best results, we recommend that this package |           |
| ΕI   | Engine Interiors, Starboard | Page 4 | be printed on the following paper stocks:        |           |
| TH   | Horizontal Stabilizer       | Page 4 | Pages 2-3 Model Glos                             | ssy 80lbs |
|      |                             |        |                                                  |           |