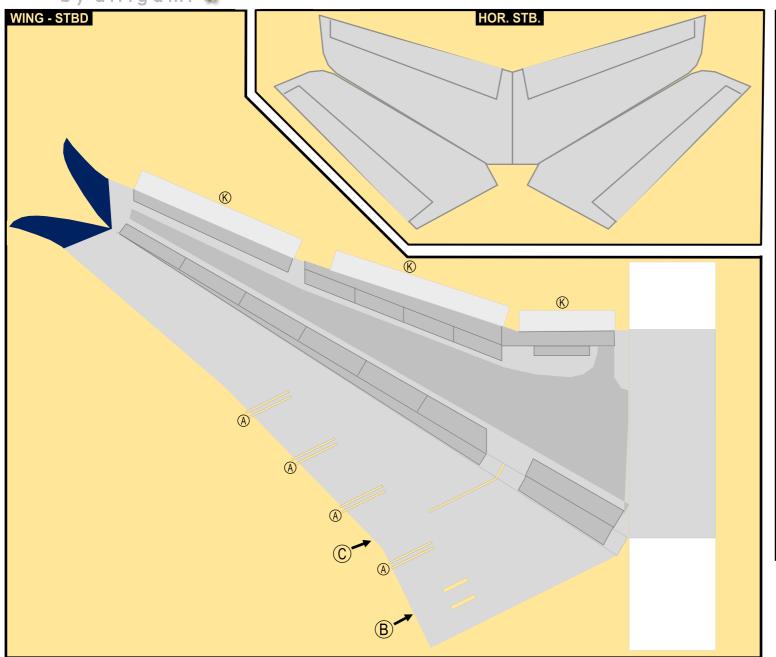

# **AIRBUS A330-900000**

Parts included in this package:

| F.F. | ruselage Forward            | Page 2 | wP wing, Port                                    | Page 5    |
|------|-----------------------------|--------|--------------------------------------------------|-----------|
| EC   | Engine Cowlings             | Page 2 | WF Wing Fairings, Port                           | Page 5    |
| WX   | Wing Struts                 | Page 2 | EI Engine Interiors, Port                        | Page 5    |
| FA   | Fuselage Aft                | Page 3 | NG Nose Landing Gear                             | Page 5    |
| TV   | Vertical Stabilizer         | Page 3 | GS Main Landing Gear Strut                       | Page 5    |
| WB   | Wing Box                    | Page 3 |                                                  |           |
| MG   | Main Landing Gear           | Page 3 |                                                  |           |
| CG   | Center Landing Gear         | Page 3 |                                                  |           |
| WS   | Wing, Starboard             | Page 4 |                                                  |           |
| WF   | Wing Fairings, Starboard    | Page 4 | For best results, we recommend that this package |           |
| ΕI   | Engine Interiors, Starboard | Page 4 | be printed on the following paper stocks:        |           |
| TH   | Horizontal Stabilizer       | Page 4 | Pages 2-3 Model Glos                             | ssy 80lbs |
|      |                             |        |                                                  |           |