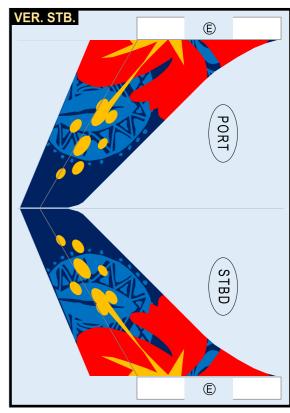

# **AIRBUS A330-900000**

Parts included in this package:

| F.F. | ruselage Forward            | Page 2 | wP wing, Port                                    | Page 5    |
|------|-----------------------------|--------|--------------------------------------------------|-----------|
| EC   | Engine Cowlings             | Page 2 | WF Wing Fairings, Port                           | Page 5    |
| WX   | Wing Struts                 | Page 2 | EI Engine Interiors, Port                        | Page 5    |
| FA   | Fuselage Aft                | Page 3 | NG Nose Landing Gear                             | Page 5    |
| TV   | Vertical Stabilizer         | Page 3 | GS Main Landing Gear Strut                       | Page 5    |
| WB   | Wing Box                    | Page 3 |                                                  |           |
| MG   | Main Landing Gear           | Page 3 |                                                  |           |
| CG   | Center Landing Gear         | Page 3 |                                                  |           |
| WS   | Wing, Starboard             | Page 4 |                                                  |           |
| WF   | Wing Fairings, Starboard    | Page 4 | For best results, we recommend that this package |           |
| ΕI   | Engine Interiors, Starboard | Page 4 | be printed on the following paper stocks:        |           |
| TH   | Horizontal Stabilizer       | Page 4 | Pages 2-3 Model Glos                             | ssy 80lbs |
|      |                             |        |                                                  |           |