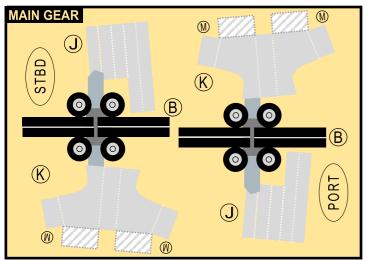

# **AIRBUS A330-900000**

Parts included in this package:

| F.F. | ruselage Forward            | Page 2 | wP wing, Port                                    | Page 5    |
|------|-----------------------------|--------|--------------------------------------------------|-----------|
| EC   | Engine Cowlings             | Page 2 | WF Wing Fairings, Port                           | Page 5    |
| WX   | Wing Struts                 | Page 2 | EI Engine Interiors, Port                        | Page 5    |
| FA   | Fuselage Aft                | Page 3 | NG Nose Landing Gear                             | Page 5    |
| TV   | Vertical Stabilizer         | Page 3 | GS Main Landing Gear Strut                       | Page 5    |
| WB   | Wing Box                    | Page 3 |                                                  |           |
| MG   | Main Landing Gear           | Page 3 |                                                  |           |
| CG   | Center Landing Gear         | Page 3 |                                                  |           |
| WS   | Wing, Starboard             | Page 4 |                                                  |           |
| WF   | Wing Fairings, Starboard    | Page 4 | For best results, we recommend that this package |           |
| ΕI   | Engine Interiors, Starboard | Page 4 | be printed on the following paper stocks:        |           |
| TH   | Horizontal Stabilizer       | Page 4 | Pages 2-3 Model Glos                             | ssy 80lbs |
|      |                             |        |                                                  |           |