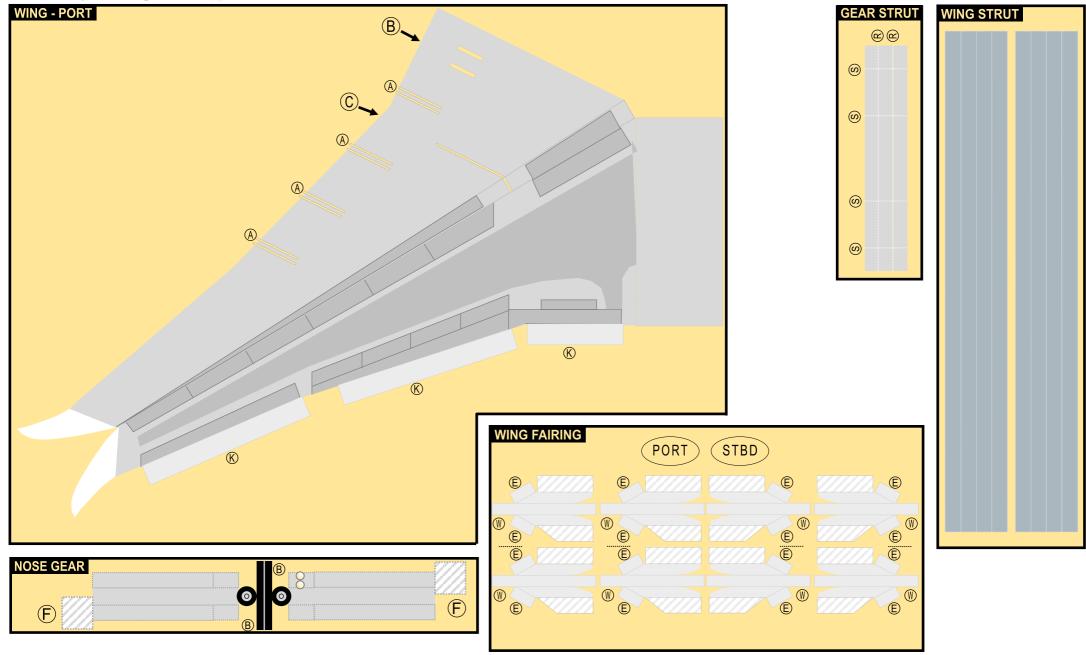

| WP | Wing, Port              | Page |
|----|-------------------------|------|
| WF | Wing Fairings, Port     | Page |
| ΕI | Engine Interiors, Port  | Page |
| NG | Nose Landing Gear       | Page |
| GS | Main Landing Gear Strut | Page |
|    |                         |      |
|    |                         |      |

Paper-based scale model design system Copyright © 2022 — Airigami / Airline designs and logos are reproduced for Fair Use educational and informational purposes. USE OF THIS TEMPLATE FOR FINANCIAL GAIN IS PROHIBITED.