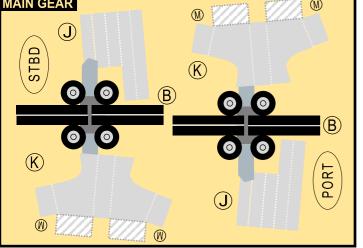

**TEMPLATE** 9GAIB22D14

Parts included in this package:

- FF Fuselage Forward ЕC Engine Cowlings Wing Struts WΧ FA Fuselage Aft ΤV Vertical Stabilizer WB Wing Box Main Landing Gear MG CG Center Landing Gear
- WS Wing, Starboard
- WF Wing Fairings, Starboard
- EI Engine Interiors, Starboard
- TH Horizontal Stabilizer

| WP | Wing, Port              | Page |
|----|-------------------------|------|
| WF | Wing Fairings, Port     | Page |
| ΕI | Engine Interiors, Port  | Page |
| NG | Nose Landing Gear       | Page |
| GS | Main Landing Gear Strut | Page |
|    |                         |      |
|    |                         |      |