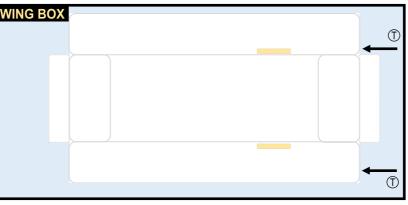

**TEMPLATE** 9GAIB22D14

Parts included in this package:

- FF Fuselage Forward ЕC Engine Cowlings Wing Struts WΧ FA Fuselage Aft ΤV Vertical Stabilizer WB Wing Box Main Landing Gear MG CG Center Landing Gear
- WS Wing, Starboard
- WF Wing Fairings, Starboard
- EI Engine Interiors, Starboard
- TH Horizontal Stabilizer

| WP | Wing, Port              | Page |
|----|-------------------------|------|
| WF | Wing Fairings, Port     | Page |
| ΕI | Engine Interiors, Port  | Page |
| NG | Nose Landing Gear       | Page |
| GS | Main Landing Gear Strut | Page |
|    |                         |      |
|    |                         |      |