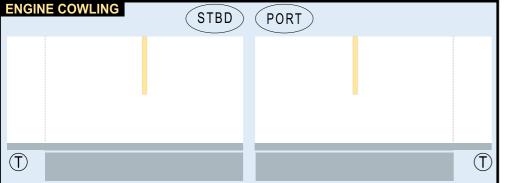

**TEMPLATE** 9GAIB22D14

Parts included in this package:

- FF Fuselage Forward ЕC Engine Cowlings Wing Struts WΧ FA Fuselage Aft ΤV Vertical Stabilizer WB Wing Box Main Landing Gear MG CG Center Landing Gear
- WS Wing, Starboard
- WF Wing Fairings, Starboard
- EI Engine Interiors, Starboard
- TH Horizontal Stabilizer