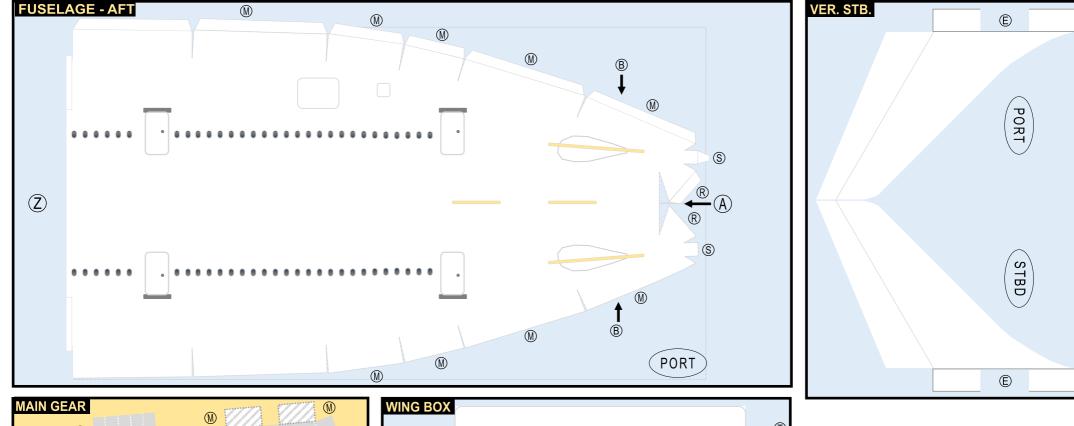

**TEMPLATE** 9GAIB22D14

Parts included in this package:

- FF Fuselage Forward ЕC Engine Cowlings Wing Struts WΧ FA Fuselage Aft ΤV Vertical Stabilizer WB Wing Box Main Landing Gear MG CG Center Landing Gear
- WS Wing, Starboard
- WF Wing Fairings, Starboard
- EI Engine Interiors, Starboard
- TH Horizontal Stabilizer