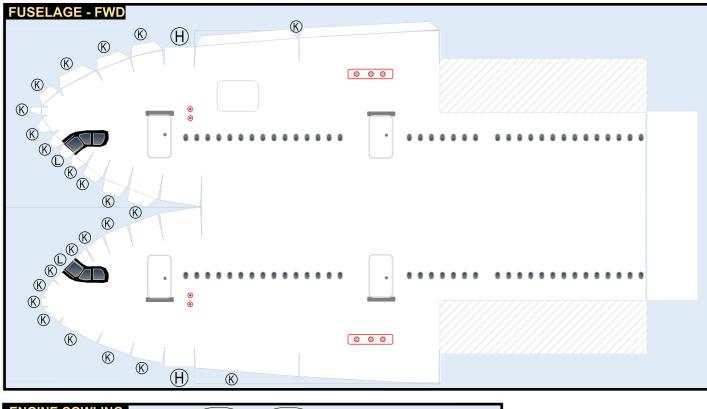

**TEMPLATE** 9GAIB22D14

Parts included in this package:

- FF Fuselage Forward ЕC Engine Cowlings Wing Struts WΧ FA Fuselage Aft ΤV Vertical Stabilizer WB Wing Box Main Landing Gear MG CG Center Landing Gear
- WS Wing, Starboard
- WF Wing Fairings, Starboard
- EI Engine Interiors, Starboard
- TH Horizontal Stabilizer

| WP | Wing, Port              | Page |
|----|-------------------------|------|
| WF | Wing Fairings, Port     | Page |
| ΕI | Engine Interiors, Port  | Page |
| NG | Nose Landing Gear       | Page |
| GS | Main Landing Gear Strut | Page |
|    |                         |      |
|    |                         |      |