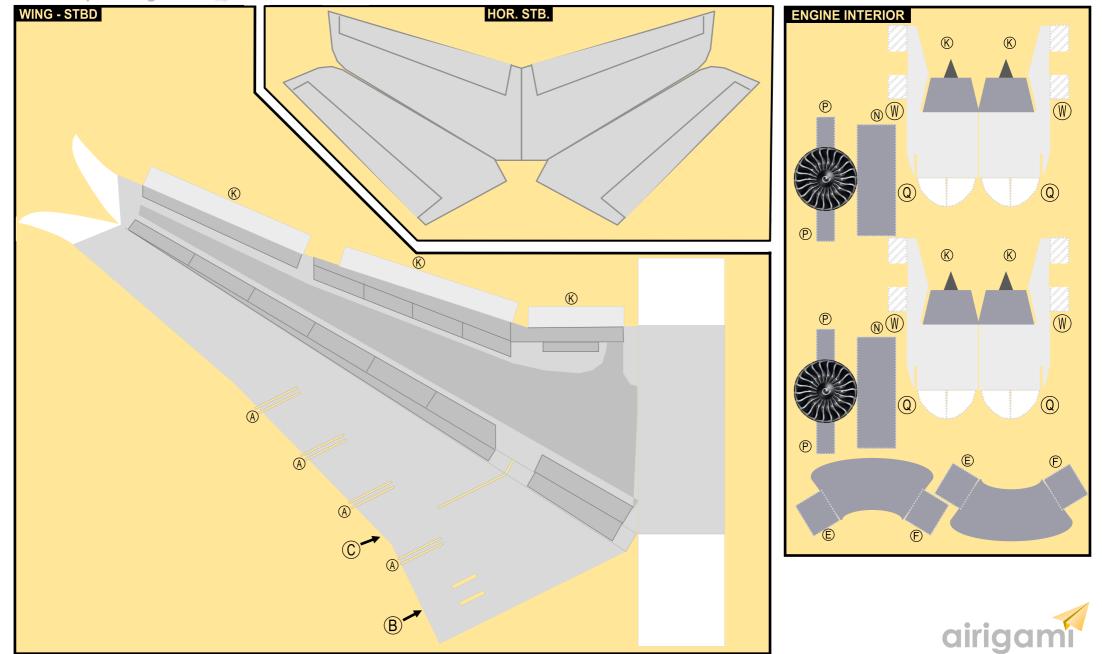

**TEMPLATE** 9GAIB22D14

Parts included in this package:

- FF Fuselage Forward ЕC Engine Cowlings Wing Struts WΧ FA Fuselage Aft ΤV Vertical Stabilizer WB Wing Box Main Landing Gear MG CG Center Landing Gear
- WS Wing, Starboard
- WF Wing Fairings, Starboard
- EI Engine Interiors, Starboard
- TH Horizontal Stabilizer

9GAIB22D14

Paper-based scale model design system Copyright © 2022 — Airigami / Airline designs and logos are reproduced for Fair Use educational and informational purposes. USE OF THIS TEMPLATE FOR FINANCIAL GAIN IS PROHIBITED.