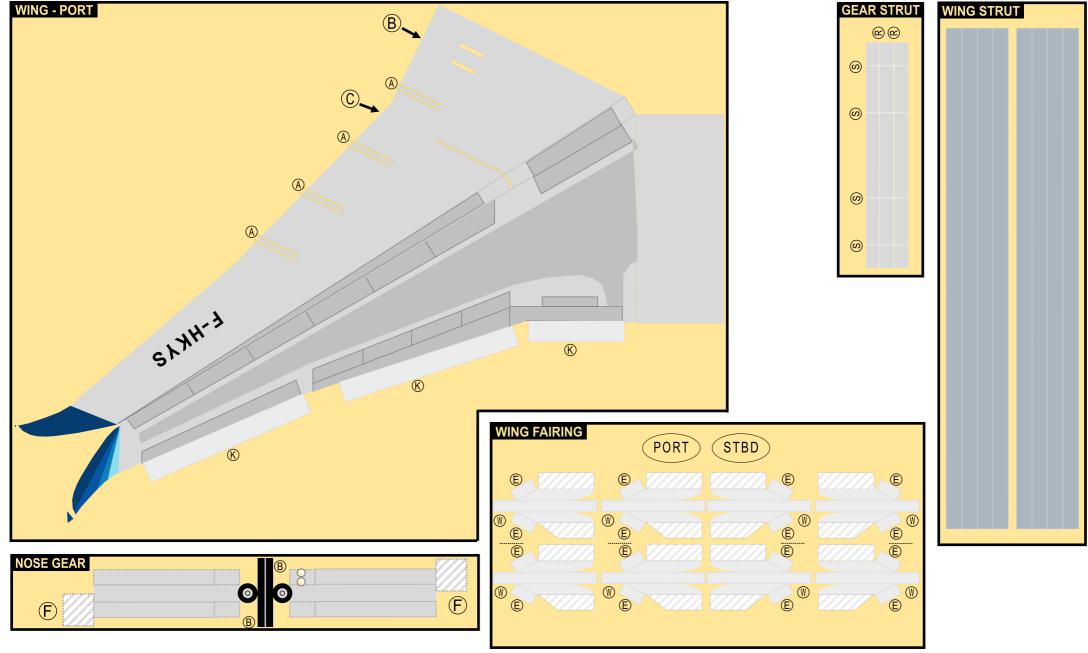

# **AIRBUS A330-900000**

Parts included in this package:

| FF | Fuselage Forward            | Page | 2 | WP     | Win  | g,  | Port                 |          | Page | 5    |
|----|-----------------------------|------|---|--------|------|-----|----------------------|----------|------|------|
| EC | Engine Cowlings             | Page | 2 | WF     | Win  | g F | airings, Port        |          | Page | 5    |
| WX | Wing Struts                 | Page | 2 | EI     | Eng  | ine | Interiors, Port      |          | Page | 5    |
| FA | Fuselage Aft                | Page | 3 | NG     | Nos  | e L | anding Gear          |          | Page | 5    |
| TV | Vertical Stabilizer         | Page | 3 | GS     | Mai  | n L | anding Gear Strut    |          | Page | 5    |
| WB | Wing Box                    | Page | 3 |        |      |     |                      |          |      |      |
| MG | Main Landing Gear           | Page | 3 |        |      |     |                      |          |      |      |
| CG | Center Landing Gear         | Page | 3 |        |      |     |                      |          |      |      |
| WS | Wing, Starboard             | Page | 4 |        |      |     |                      |          |      |      |
| WF | Wing Fairings, Starboard    | Page | 4 | For be | st r | esu | ults, we recommend t | hat this | pack | kage |
| ΕI | Engine Interiors, Starboard | Page | 4 | be pri | nted | or  | n the following pape | r stocks | :    |      |
| TH | Horizontal Stabilizer       | Page | 4 | Pages  | 2-3  |     | Model                | Glossy   | 801b | s    |
|    |                             |      |   |        |      |     |                      |          |      |      |