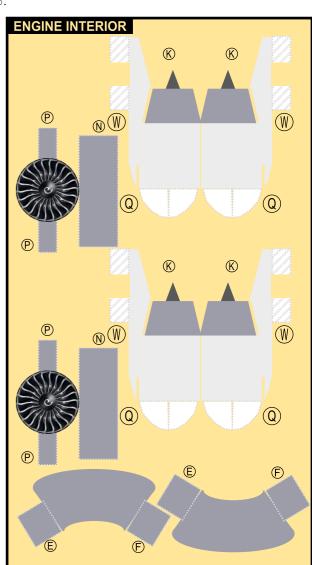

# **AIRBUS A330-900000**

Parts included in this package:

| FF | Fuselage Forward            | Page | 2 | WP     | Win  | g,  | Port                 |          | Page | 5    |
|----|-----------------------------|------|---|--------|------|-----|----------------------|----------|------|------|
| EC | Engine Cowlings             | Page | 2 | WF     | Win  | g F | airings, Port        |          | Page | 5    |
| WX | Wing Struts                 | Page | 2 | EI     | Eng  | ine | Interiors, Port      |          | Page | 5    |
| FA | Fuselage Aft                | Page | 3 | NG     | Nos  | e L | anding Gear          |          | Page | 5    |
| TV | Vertical Stabilizer         | Page | 3 | GS     | Mai  | n L | anding Gear Strut    |          | Page | 5    |
| WB | Wing Box                    | Page | 3 |        |      |     |                      |          |      |      |
| MG | Main Landing Gear           | Page | 3 |        |      |     |                      |          |      |      |
| CG | Center Landing Gear         | Page | 3 |        |      |     |                      |          |      |      |
| WS | Wing, Starboard             | Page | 4 |        |      |     |                      |          |      |      |
| WF | Wing Fairings, Starboard    | Page | 4 | For be | st r | esu | ults, we recommend t | hat this | pack | kage |
| ΕI | Engine Interiors, Starboard | Page | 4 | be pri | nted | or  | n the following pape | r stocks | :    |      |
| TH | Horizontal Stabilizer       | Page | 4 | Pages  | 2-3  |     | Model                | Glossy   | 801b | s    |
|    |                             |      |   |        |      |     |                      |          |      |      |