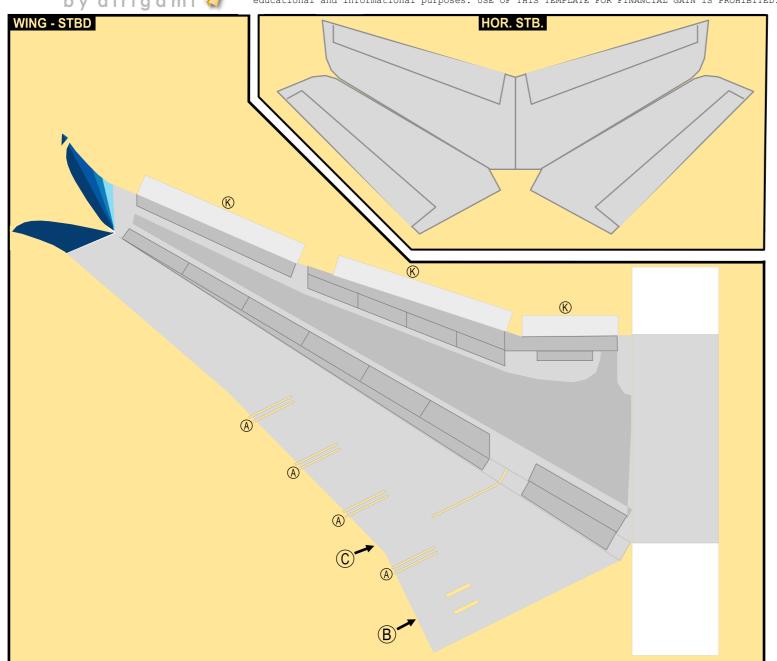

# **AIRBUS A330-900000**

Parts included in this package:

| FF | Fuselage Forward            | Page | 2 | WP     | Win  | g,  | Port                 |          | Page | 5    |
|----|-----------------------------|------|---|--------|------|-----|----------------------|----------|------|------|
| EC | Engine Cowlings             | Page | 2 | WF     | Win  | g F | airings, Port        |          | Page | 5    |
| WX | Wing Struts                 | Page | 2 | EI     | Eng  | ine | Interiors, Port      |          | Page | 5    |
| FA | Fuselage Aft                | Page | 3 | NG     | Nos  | e L | anding Gear          |          | Page | 5    |
| TV | Vertical Stabilizer         | Page | 3 | GS     | Mai  | n L | anding Gear Strut    |          | Page | 5    |
| WB | Wing Box                    | Page | 3 |        |      |     |                      |          |      |      |
| MG | Main Landing Gear           | Page | 3 |        |      |     |                      |          |      |      |
| CG | Center Landing Gear         | Page | 3 |        |      |     |                      |          |      |      |
| WS | Wing, Starboard             | Page | 4 |        |      |     |                      |          |      |      |
| WF | Wing Fairings, Starboard    | Page | 4 | For be | st r | esu | ults, we recommend t | hat this | pack | kage |
| ΕI | Engine Interiors, Starboard | Page | 4 | be pri | nted | or  | n the following pape | r stocks | :    |      |
| TH | Horizontal Stabilizer       | Page | 4 | Pages  | 2-3  |     | Model                | Glossy   | 801b | s    |
|    |                             |      |   |        |      |     |                      |          |      |      |