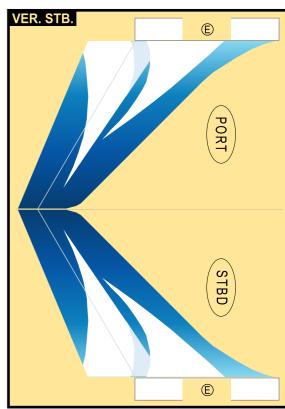

# **AIRBUS A330-900000**

Parts included in this package:

| FF | Fuselage Forward            | Page | 2 | WP     | Win  | g,  | Port                 |          | Page | 5    |
|----|-----------------------------|------|---|--------|------|-----|----------------------|----------|------|------|
| EC | Engine Cowlings             | Page | 2 | WF     | Win  | g F | airings, Port        |          | Page | 5    |
| WX | Wing Struts                 | Page | 2 | EI     | Eng  | ine | Interiors, Port      |          | Page | 5    |
| FA | Fuselage Aft                | Page | 3 | NG     | Nos  | e L | anding Gear          |          | Page | 5    |
| TV | Vertical Stabilizer         | Page | 3 | GS     | Mai  | n L | anding Gear Strut    |          | Page | 5    |
| WB | Wing Box                    | Page | 3 |        |      |     |                      |          |      |      |
| MG | Main Landing Gear           | Page | 3 |        |      |     |                      |          |      |      |
| CG | Center Landing Gear         | Page | 3 |        |      |     |                      |          |      |      |
| WS | Wing, Starboard             | Page | 4 |        |      |     |                      |          |      |      |
| WF | Wing Fairings, Starboard    | Page | 4 | For be | st r | esu | ults, we recommend t | hat this | pack | kage |
| ΕI | Engine Interiors, Starboard | Page | 4 | be pri | nted | or  | n the following pape | r stocks | :    |      |
| TH | Horizontal Stabilizer       | Page | 4 | Pages  | 2-3  |     | Model                | Glossy   | 801b | s    |
|    |                             |      |   |        |      |     |                      |          |      |      |