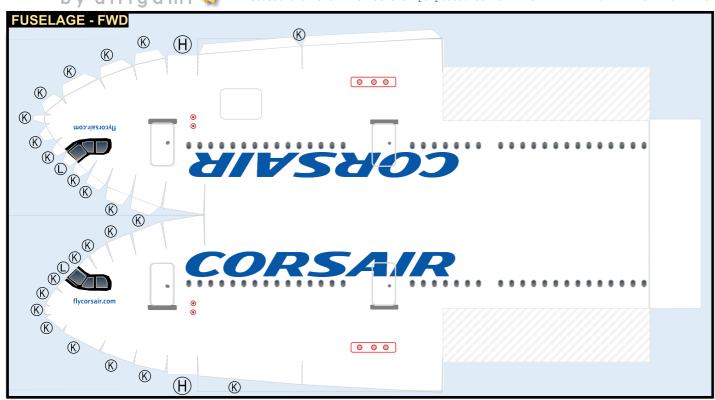

# **AIRBUS A330-900000**

Parts included in this package:

| FF | Fuselage Forward            | Page | 2 | WP     | Win  | g,  | Port                 |          | Page | 5    |
|----|-----------------------------|------|---|--------|------|-----|----------------------|----------|------|------|
| EC | Engine Cowlings             | Page | 2 | WF     | Win  | g F | airings, Port        |          | Page | 5    |
| WX | Wing Struts                 | Page | 2 | EI     | Eng  | ine | Interiors, Port      |          | Page | 5    |
| FA | Fuselage Aft                | Page | 3 | NG     | Nos  | e L | anding Gear          |          | Page | 5    |
| TV | Vertical Stabilizer         | Page | 3 | GS     | Mai  | n L | anding Gear Strut    |          | Page | 5    |
| WB | Wing Box                    | Page | 3 |        |      |     |                      |          |      |      |
| MG | Main Landing Gear           | Page | 3 |        |      |     |                      |          |      |      |
| CG | Center Landing Gear         | Page | 3 |        |      |     |                      |          |      |      |
| WS | Wing, Starboard             | Page | 4 |        |      |     |                      |          |      |      |
| WF | Wing Fairings, Starboard    | Page | 4 | For be | st r | esu | ults, we recommend t | hat this | pack | kage |
| ΕI | Engine Interiors, Starboard | Page | 4 | be pri | nted | or  | n the following pape | r stocks | :    |      |
| TH | Horizontal Stabilizer       | Page | 4 | Pages  | 2-3  |     | Model                | Glossy   | 801b | s    |
|    |                             |      |   |        |      |     |                      |          |      |      |

9GCRL22D19

Paper-based scale model design system Copyright © 2022 - Airigami / Airline designs and logos are reproduced for Fair Use educational and informational purposes. USE OF THIS TEMPLATE FOR FINANCIAL GAIN IS PROHIBITED.