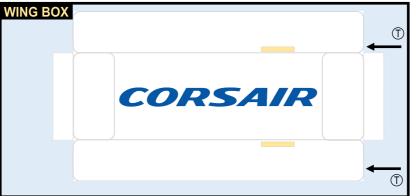

# **AIRBUS A330-900000**

Parts included in this package:

| FF | Fuselage Forward            | Page | 2 | WP     | Win  | g,  | Port                 |          | Page | 5    |
|----|-----------------------------|------|---|--------|------|-----|----------------------|----------|------|------|
| EC | Engine Cowlings             | Page | 2 | WF     | Win  | g F | airings, Port        |          | Page | 5    |
| WX | Wing Struts                 | Page | 2 | EI     | Eng  | ine | Interiors, Port      |          | Page | 5    |
| FA | Fuselage Aft                | Page | 3 | NG     | Nos  | e L | anding Gear          |          | Page | 5    |
| TV | Vertical Stabilizer         | Page | 3 | GS     | Mai  | n L | anding Gear Strut    |          | Page | 5    |
| WB | Wing Box                    | Page | 3 |        |      |     |                      |          |      |      |
| MG | Main Landing Gear           | Page | 3 |        |      |     |                      |          |      |      |
| CG | Center Landing Gear         | Page | 3 |        |      |     |                      |          |      |      |
| WS | Wing, Starboard             | Page | 4 |        |      |     |                      |          |      |      |
| WF | Wing Fairings, Starboard    | Page | 4 | For be | st r | esu | ults, we recommend t | hat this | pack | kage |
| ΕI | Engine Interiors, Starboard | Page | 4 | be pri | nted | or  | n the following pape | r stocks | :    |      |
| TH | Horizontal Stabilizer       | Page | 4 | Pages  | 2-3  |     | Model                | Glossy   | 801b | s    |
|    |                             |      |   |        |      |     |                      |          |      |      |