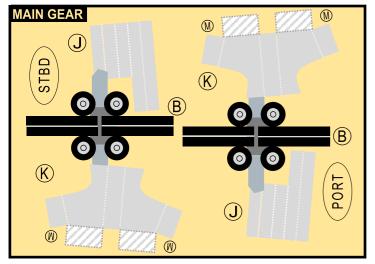

# **AIRBUS A330-900000**

Parts included in this package:

| FF | Fuselage Forward            | Page | 2 | WP     | Win  | g,  | Port                 |          | Page | 5    |
|----|-----------------------------|------|---|--------|------|-----|----------------------|----------|------|------|
| EC | Engine Cowlings             | Page | 2 | WF     | Win  | g F | airings, Port        |          | Page | 5    |
| WX | Wing Struts                 | Page | 2 | EI     | Eng  | ine | Interiors, Port      |          | Page | 5    |
| FA | Fuselage Aft                | Page | 3 | NG     | Nos  | e L | anding Gear          |          | Page | 5    |
| TV | Vertical Stabilizer         | Page | 3 | GS     | Mai  | n L | anding Gear Strut    |          | Page | 5    |
| WB | Wing Box                    | Page | 3 |        |      |     |                      |          |      |      |
| MG | Main Landing Gear           | Page | 3 |        |      |     |                      |          |      |      |
| CG | Center Landing Gear         | Page | 3 |        |      |     |                      |          |      |      |
| WS | Wing, Starboard             | Page | 4 |        |      |     |                      |          |      |      |
| WF | Wing Fairings, Starboard    | Page | 4 | For be | st r | esu | ults, we recommend t | hat this | pack | kage |
| ΕI | Engine Interiors, Starboard | Page | 4 | be pri | nted | or  | n the following pape | r stocks | :    |      |
| TH | Horizontal Stabilizer       | Page | 4 | Pages  | 2-3  |     | Model                | Glossy   | 801b | s    |
|    |                             |      |   |        |      |     |                      |          |      |      |