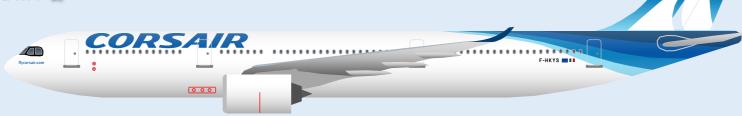

## **CORSAIR**

# **AIRBUS A330-900000**

Parts included in this package:

| FF | Fuselage Forward            | Page | 2 | WP     | Win  | g,  | Port                 |          | Page | 5    |
|----|-----------------------------|------|---|--------|------|-----|----------------------|----------|------|------|
| EC | Engine Cowlings             | Page | 2 | WF     | Win  | g F | airings, Port        |          | Page | 5    |
| WX | Wing Struts                 | Page | 2 | EI     | Eng  | ine | Interiors, Port      |          | Page | 5    |
| FA | Fuselage Aft                | Page | 3 | NG     | Nos  | e L | anding Gear          |          | Page | 5    |
| TV | Vertical Stabilizer         | Page | 3 | GS     | Mai  | n L | anding Gear Strut    |          | Page | 5    |
| WB | Wing Box                    | Page | 3 |        |      |     |                      |          |      |      |
| MG | Main Landing Gear           | Page | 3 |        |      |     |                      |          |      |      |
| CG | Center Landing Gear         | Page | 3 |        |      |     |                      |          |      |      |
| WS | Wing, Starboard             | Page | 4 |        |      |     |                      |          |      |      |
| WF | Wing Fairings, Starboard    | Page | 4 | For be | st r | esu | ults, we recommend t | hat this | pack | kage |
| ΕI | Engine Interiors, Starboard | Page | 4 | be pri | nted | or  | n the following pape | r stocks | :    |      |
| TH | Horizontal Stabilizer       | Page | 4 | Pages  | 2-3  |     | Model                | Glossy   | 801b | s    |
|    |                             |      |   |        |      |     |                      |          |      |      |