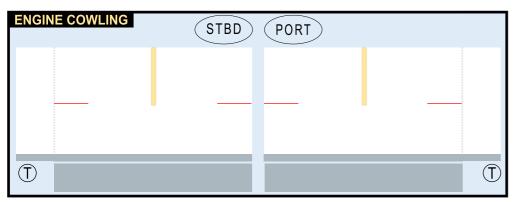

# **AIRBUS A330-900000**

Parts included in this package:

| FF | Fuselage Forward            | Page | 2 | WP     | Win  | g,  | Port                 |          | Page | 5    |
|----|-----------------------------|------|---|--------|------|-----|----------------------|----------|------|------|
| EC | Engine Cowlings             | Page | 2 | WF     | Win  | g F | airings, Port        |          | Page | 5    |
| WX | Wing Struts                 | Page | 2 | EI     | Eng  | ine | Interiors, Port      |          | Page | 5    |
| FA | Fuselage Aft                | Page | 3 | NG     | Nos  | e L | anding Gear          |          | Page | 5    |
| TV | Vertical Stabilizer         | Page | 3 | GS     | Mai  | n L | anding Gear Strut    |          | Page | 5    |
| WB | Wing Box                    | Page | 3 |        |      |     |                      |          |      |      |
| MG | Main Landing Gear           | Page | 3 |        |      |     |                      |          |      |      |
| CG | Center Landing Gear         | Page | 3 |        |      |     |                      |          |      |      |
| WS | Wing, Starboard             | Page | 4 |        |      |     |                      |          |      |      |
| WF | Wing Fairings, Starboard    | Page | 4 | For be | st r | esu | ults, we recommend t | hat this | pack | kage |
| ΕI | Engine Interiors, Starboard | Page | 4 | be pri | nted | or  | n the following pape | r stocks | :    |      |
| TH | Horizontal Stabilizer       | Page | 4 | Pages  | 2-3  |     | Model                | Glossy   | 801b | s    |
|    |                             |      |   |        |      |     |                      |          |      |      |

9GCRL22D19

Paper-based scale model design system Copyright © 2022 - Airigami / Airline designs and logos are reproduced for Fair Use educational and informational purposes. USE OF THIS TEMPLATE FOR FINANCIAL GAIN IS PROHIBITED.