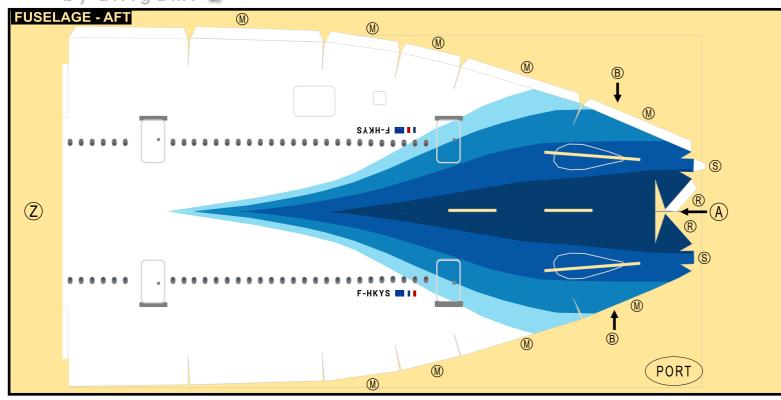

# **AIRBUS A330-900000**

Parts included in this package:

| FF | Fuselage Forward            | Page | 2 | WP     | Win  | g,  | Port                 |          | Page | 5    |
|----|-----------------------------|------|---|--------|------|-----|----------------------|----------|------|------|
| EC | Engine Cowlings             | Page | 2 | WF     | Win  | g F | airings, Port        |          | Page | 5    |
| WX | Wing Struts                 | Page | 2 | EI     | Eng  | ine | Interiors, Port      |          | Page | 5    |
| FA | Fuselage Aft                | Page | 3 | NG     | Nos  | e L | anding Gear          |          | Page | 5    |
| TV | Vertical Stabilizer         | Page | 3 | GS     | Mai  | n L | anding Gear Strut    |          | Page | 5    |
| WB | Wing Box                    | Page | 3 |        |      |     |                      |          |      |      |
| MG | Main Landing Gear           | Page | 3 |        |      |     |                      |          |      |      |
| CG | Center Landing Gear         | Page | 3 |        |      |     |                      |          |      |      |
| WS | Wing, Starboard             | Page | 4 |        |      |     |                      |          |      |      |
| WF | Wing Fairings, Starboard    | Page | 4 | For be | st r | esu | ults, we recommend t | hat this | pack | kage |
| ΕI | Engine Interiors, Starboard | Page | 4 | be pri | nted | or  | n the following pape | r stocks | :    |      |
| TH | Horizontal Stabilizer       | Page | 4 | Pages  | 2-3  |     | Model                | Glossy   | 801b | s    |
|    |                             |      |   |        |      |     |                      |          |      |      |

9GCRL22D19

Paper-based scale model design system Copyright © 2022 - Airigami / Airline designs and logos are reproduced for Fair Use educational and informational purposes. USE OF THIS TEMPLATE FOR FINANCIAL GAIN IS PROHIBITED.