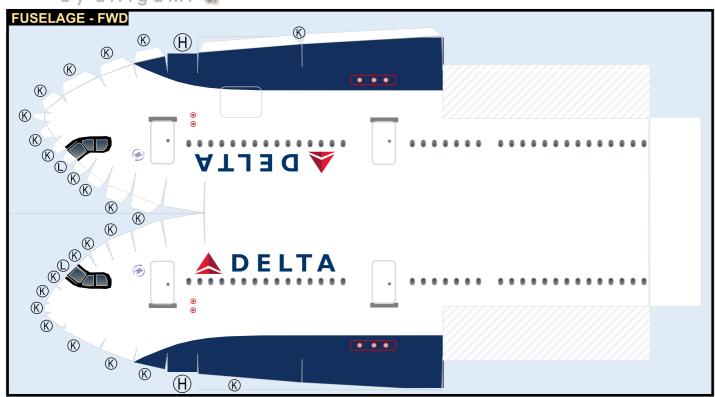

# **AIRBUS A330-900000**

Parts included in this package:
FF Fuselage Forward

|    |                             | 5      |                                   | 5                 |
|----|-----------------------------|--------|-----------------------------------|-------------------|
| EC | Engine Cowlings             | Page 2 | WF Wing Fairings, Port            | Page 5            |
| WX | Wing Struts                 | Page 2 | EI Engine Interiors, Port         | Page 5            |
| FA | Fuselage Aft                | Page 3 | NG Nose Landing Gear              | Page 5            |
| TV | Vertical Stabilizer         | Page 3 | GS Main Landing Gear Strut        | Page 5            |
| WB | Wing Box                    | Page 3 |                                   |                   |
| MG | Main Landing Gear           | Page 3 |                                   |                   |
| CG | Center Landing Gear         | Page 3 |                                   |                   |
| WS | Wing, Starboard             | Page 4 |                                   |                   |
| WF | Wing Fairings, Starboard    | Page 4 | For best results, we recommend    | that this package |
| ΕI | Engine Interiors, Starboard | Page 4 | be printed on the following paper | per stocks:       |
| TH | Horizontal Stabilizer       | Page 4 | Pages 2-3 Model                   | Glossy 801bs      |
|    |                             |        |                                   |                   |