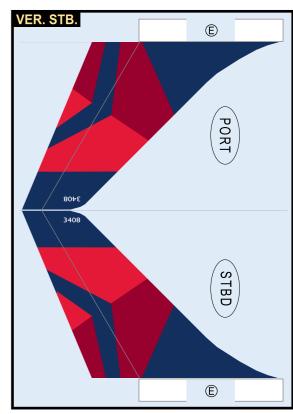

# **AIRBUS A330-900000**

Parts included in this package:
FF Fuselage Forward

|    |                             | 5      |                                   | 5                 |
|----|-----------------------------|--------|-----------------------------------|-------------------|
| EC | Engine Cowlings             | Page 2 | WF Wing Fairings, Port            | Page 5            |
| WX | Wing Struts                 | Page 2 | EI Engine Interiors, Port         | Page 5            |
| FA | Fuselage Aft                | Page 3 | NG Nose Landing Gear              | Page 5            |
| TV | Vertical Stabilizer         | Page 3 | GS Main Landing Gear Strut        | Page 5            |
| WB | Wing Box                    | Page 3 |                                   |                   |
| MG | Main Landing Gear           | Page 3 |                                   |                   |
| CG | Center Landing Gear         | Page 3 |                                   |                   |
| WS | Wing, Starboard             | Page 4 |                                   |                   |
| WF | Wing Fairings, Starboard    | Page 4 | For best results, we recommend    | that this package |
| ΕI | Engine Interiors, Starboard | Page 4 | be printed on the following paper | per stocks:       |
| TH | Horizontal Stabilizer       | Page 4 | Pages 2-3 Model                   | Glossy 801bs      |
|    |                             |        |                                   |                   |