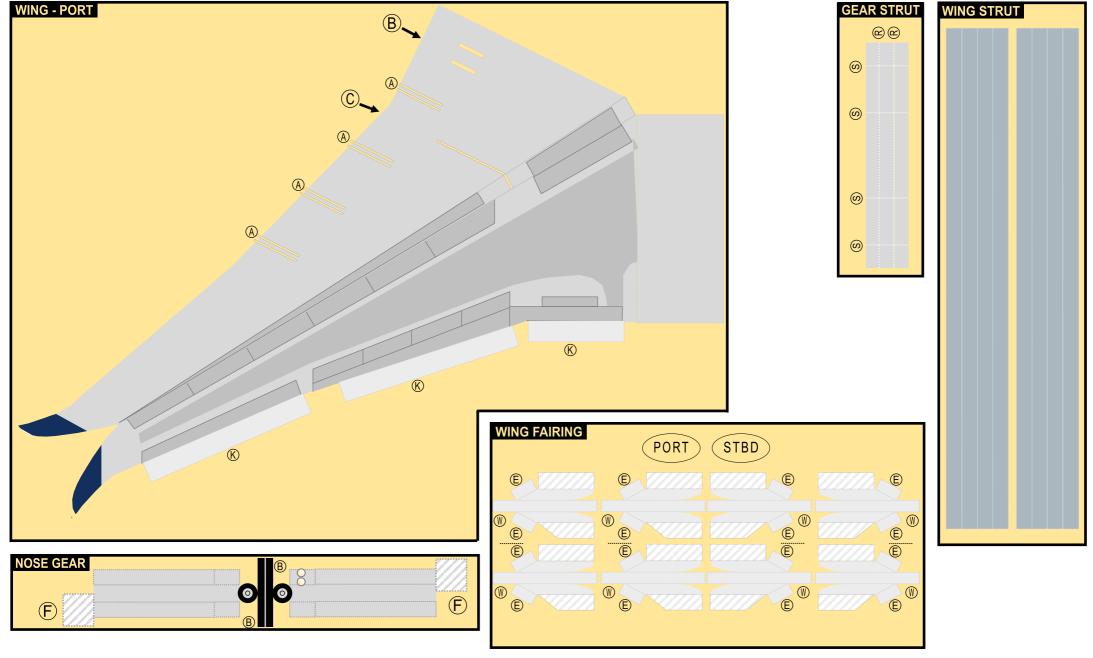

# **AIRBUS A330-900000**

Parts included in this package:
FF Fuselage Forward

|    |                             | 5      |                                   | 5                 |
|----|-----------------------------|--------|-----------------------------------|-------------------|
| EC | Engine Cowlings             | Page 2 | WF Wing Fairings, Port            | Page 5            |
| WX | Wing Struts                 | Page 2 | EI Engine Interiors, Port         | Page 5            |
| FA | Fuselage Aft                | Page 3 | NG Nose Landing Gear              | Page 5            |
| TV | Vertical Stabilizer         | Page 3 | GS Main Landing Gear Strut        | Page 5            |
| WB | Wing Box                    | Page 3 |                                   |                   |
| MG | Main Landing Gear           | Page 3 |                                   |                   |
| CG | Center Landing Gear         | Page 3 |                                   |                   |
| WS | Wing, Starboard             | Page 4 |                                   |                   |
| WF | Wing Fairings, Starboard    | Page 4 | For best results, we recommend    | that this package |
| ΕI | Engine Interiors, Starboard | Page 4 | be printed on the following paper | per stocks:       |
| TH | Horizontal Stabilizer       | Page 4 | Pages 2-3 Model                   | Glossy 801bs      |
|    |                             |        |                                   |                   |

Page 2

WP Wing, Port

Page 5 This is a genuine, official Airigami design. This

Page 5 design is provided free-of-charge - you should never,

Page 5 ever pay for this design. However, we strongly urge

you to consider donating to Airigami at