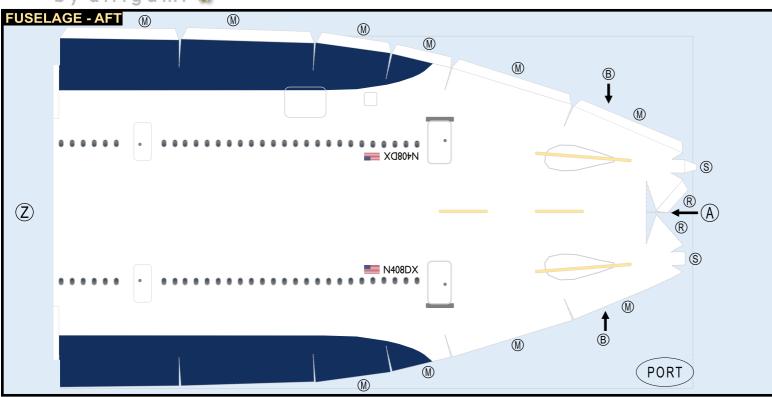

# **AIRBUS A330-900000**

Parts included in this package:
FF Fuselage Forward

|    |                             | 5      |                                   | 5                 |
|----|-----------------------------|--------|-----------------------------------|-------------------|
| EC | Engine Cowlings             | Page 2 | WF Wing Fairings, Port            | Page 5            |
| WX | Wing Struts                 | Page 2 | EI Engine Interiors, Port         | Page 5            |
| FA | Fuselage Aft                | Page 3 | NG Nose Landing Gear              | Page 5            |
| TV | Vertical Stabilizer         | Page 3 | GS Main Landing Gear Strut        | Page 5            |
| WB | Wing Box                    | Page 3 |                                   |                   |
| MG | Main Landing Gear           | Page 3 |                                   |                   |
| CG | Center Landing Gear         | Page 3 |                                   |                   |
| WS | Wing, Starboard             | Page 4 |                                   |                   |
| WF | Wing Fairings, Starboard    | Page 4 | For best results, we recommend    | that this package |
| ΕI | Engine Interiors, Starboard | Page 4 | be printed on the following paper | per stocks:       |
| TH | Horizontal Stabilizer       | Page 4 | Pages 2-3 Model                   | Glossy 801bs      |
|    |                             |        |                                   |                   |