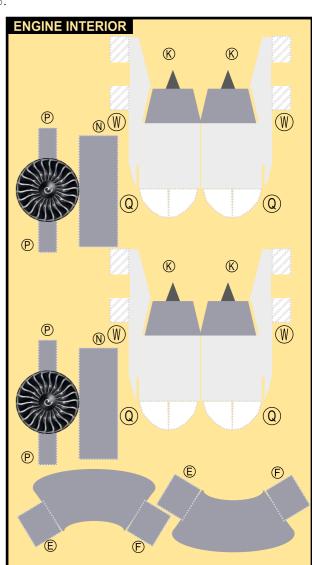

# **AIRBUS A330-900000**

Parts included in this package:
FF Fuselage Forward

|    |                             | 5      |                                   | 5                 |
|----|-----------------------------|--------|-----------------------------------|-------------------|
| EC | Engine Cowlings             | Page 2 | WF Wing Fairings, Port            | Page 5            |
| WX | Wing Struts                 | Page 2 | EI Engine Interiors, Port         | Page 5            |
| FA | Fuselage Aft                | Page 3 | NG Nose Landing Gear              | Page 5            |
| TV | Vertical Stabilizer         | Page 3 | GS Main Landing Gear Strut        | Page 5            |
| WB | Wing Box                    | Page 3 |                                   |                   |
| MG | Main Landing Gear           | Page 3 |                                   |                   |
| CG | Center Landing Gear         | Page 3 |                                   |                   |
| WS | Wing, Starboard             | Page 4 |                                   |                   |
| WF | Wing Fairings, Starboard    | Page 4 | For best results, we recommend    | that this package |
| ΕI | Engine Interiors, Starboard | Page 4 | be printed on the following paper | per stocks:       |
| TH | Horizontal Stabilizer       | Page 4 | Pages 2-3 Model                   | Glossy 801bs      |
|    |                             |        |                                   |                   |