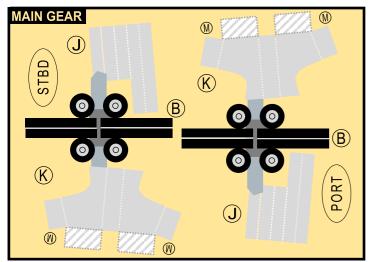

# **AIRBUS A330-900000**

Parts included in this package:
FF Fuselage Forward

|    |                             | 5      |                                   | 5                 |
|----|-----------------------------|--------|-----------------------------------|-------------------|
| EC | Engine Cowlings             | Page 2 | WF Wing Fairings, Port            | Page 5            |
| WX | Wing Struts                 | Page 2 | EI Engine Interiors, Port         | Page 5            |
| FA | Fuselage Aft                | Page 3 | NG Nose Landing Gear              | Page 5            |
| TV | Vertical Stabilizer         | Page 3 | GS Main Landing Gear Strut        | Page 5            |
| WB | Wing Box                    | Page 3 |                                   |                   |
| MG | Main Landing Gear           | Page 3 |                                   |                   |
| CG | Center Landing Gear         | Page 3 |                                   |                   |
| WS | Wing, Starboard             | Page 4 |                                   |                   |
| WF | Wing Fairings, Starboard    | Page 4 | For best results, we recommend    | that this package |
| ΕI | Engine Interiors, Starboard | Page 4 | be printed on the following paper | per stocks:       |
| TH | Horizontal Stabilizer       | Page 4 | Pages 2-3 Model                   | Glossy 801bs      |
|    |                             |        |                                   |                   |