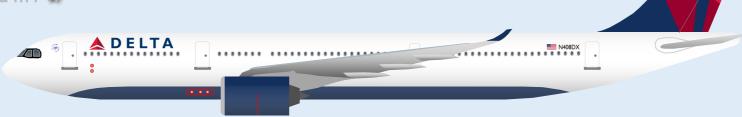

# **AIRBUS A330-900000**

Parts included in this package:
FF Fuselage Forward

|    |                             | 5      |                                   | 5                 |
|----|-----------------------------|--------|-----------------------------------|-------------------|
| EC | Engine Cowlings             | Page 2 | WF Wing Fairings, Port            | Page 5            |
| WX | Wing Struts                 | Page 2 | EI Engine Interiors, Port         | Page 5            |
| FA | Fuselage Aft                | Page 3 | NG Nose Landing Gear              | Page 5            |
| TV | Vertical Stabilizer         | Page 3 | GS Main Landing Gear Strut        | Page 5            |
| WB | Wing Box                    | Page 3 |                                   |                   |
| MG | Main Landing Gear           | Page 3 |                                   |                   |
| CG | Center Landing Gear         | Page 3 |                                   |                   |
| WS | Wing, Starboard             | Page 4 |                                   |                   |
| WF | Wing Fairings, Starboard    | Page 4 | For best results, we recommend    | that this package |
| ΕI | Engine Interiors, Starboard | Page 4 | be printed on the following paper | per stocks:       |
| TH | Horizontal Stabilizer       | Page 4 | Pages 2-3 Model                   | Glossy 801bs      |
|    |                             |        |                                   |                   |