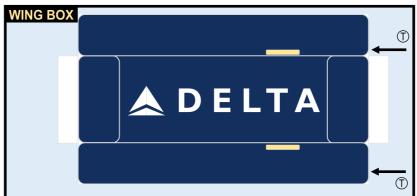

# **AIRBUS A330-900000**

Parts included in this package:
FF Fuselage Forward

|    |                             | 5      |                                   | 5                 |
|----|-----------------------------|--------|-----------------------------------|-------------------|
| EC | Engine Cowlings             | Page 2 | WF Wing Fairings, Port            | Page 5            |
| WX | Wing Struts                 | Page 2 | EI Engine Interiors, Port         | Page 5            |
| FA | Fuselage Aft                | Page 3 | NG Nose Landing Gear              | Page 5            |
| TV | Vertical Stabilizer         | Page 3 | GS Main Landing Gear Strut        | Page 5            |
| WB | Wing Box                    | Page 3 |                                   |                   |
| MG | Main Landing Gear           | Page 3 |                                   |                   |
| CG | Center Landing Gear         | Page 3 |                                   |                   |
| WS | Wing, Starboard             | Page 4 |                                   |                   |
| WF | Wing Fairings, Starboard    | Page 4 | For best results, we recommend    | that this package |
| ΕI | Engine Interiors, Starboard | Page 4 | be printed on the following paper | per stocks:       |
| TH | Horizontal Stabilizer       | Page 4 | Pages 2-3 Model                   | Glossy 801bs      |
|    |                             |        |                                   |                   |