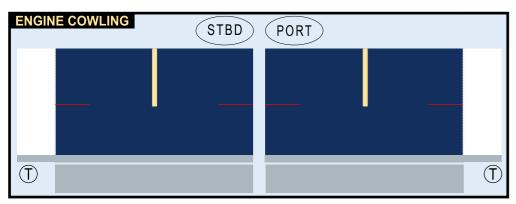

# **AIRBUS A330-900000**

Parts included in this package:
FF Fuselage Forward

|    |                             | 5      |                                   | 5                 |
|----|-----------------------------|--------|-----------------------------------|-------------------|
| EC | Engine Cowlings             | Page 2 | WF Wing Fairings, Port            | Page 5            |
| WX | Wing Struts                 | Page 2 | EI Engine Interiors, Port         | Page 5            |
| FA | Fuselage Aft                | Page 3 | NG Nose Landing Gear              | Page 5            |
| TV | Vertical Stabilizer         | Page 3 | GS Main Landing Gear Strut        | Page 5            |
| WB | Wing Box                    | Page 3 |                                   |                   |
| MG | Main Landing Gear           | Page 3 |                                   |                   |
| CG | Center Landing Gear         | Page 3 |                                   |                   |
| WS | Wing, Starboard             | Page 4 |                                   |                   |
| WF | Wing Fairings, Starboard    | Page 4 | For best results, we recommend    | that this package |
| ΕI | Engine Interiors, Starboard | Page 4 | be printed on the following paper | per stocks:       |
| TH | Horizontal Stabilizer       | Page 4 | Pages 2-3 Model                   | Glossy 801bs      |
|    |                             |        |                                   |                   |