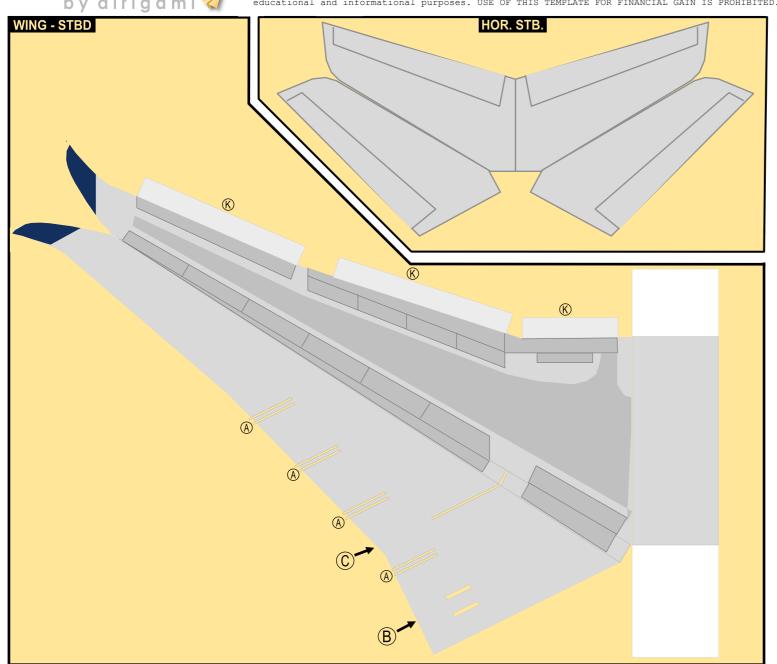

# **AIRBUS A330-900000**

Parts included in this package:
FF Fuselage Forward

|    |                             | 5      |                                   | 5                 |
|----|-----------------------------|--------|-----------------------------------|-------------------|
| EC | Engine Cowlings             | Page 2 | WF Wing Fairings, Port            | Page 5            |
| WX | Wing Struts                 | Page 2 | EI Engine Interiors, Port         | Page 5            |
| FA | Fuselage Aft                | Page 3 | NG Nose Landing Gear              | Page 5            |
| TV | Vertical Stabilizer         | Page 3 | GS Main Landing Gear Strut        | Page 5            |
| WB | Wing Box                    | Page 3 |                                   |                   |
| MG | Main Landing Gear           | Page 3 |                                   |                   |
| CG | Center Landing Gear         | Page 3 |                                   |                   |
| WS | Wing, Starboard             | Page 4 |                                   |                   |
| WF | Wing Fairings, Starboard    | Page 4 | For best results, we recommend    | that this package |
| ΕI | Engine Interiors, Starboard | Page 4 | be printed on the following paper | per stocks:       |
| TH | Horizontal Stabilizer       | Page 4 | Pages 2-3 Model                   | Glossy 801bs      |
|    |                             |        |                                   |                   |