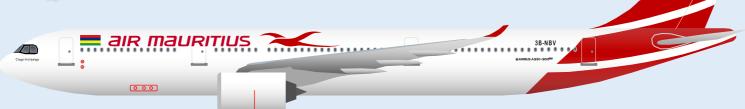

## **AIR MAURITIUS**

9GMAU22D15

# **AIRBUS A330-900000**

Parts included in this package:

Fuselage Forward

|    | raberage rorwara            | rage z | ***    |         | 1010                    | rage o           |  |
|----|-----------------------------|--------|--------|---------|-------------------------|------------------|--|
| EC | Engine Cowlings             | Page 2 | WF     | Wing    | Fairings, Port          | Page 5           |  |
| WX | Wing Struts                 | Page 2 | ΕI     | Engin   | e Interiors, Port       | Page 5           |  |
| FA | Fuselage Aft                | Page 3 | NG     | Nose    | Landing Gear            | Page 5           |  |
| TV | Vertical Stabilizer         | Page 3 | GS     | Main    | Landing Gear Strut      | Page 5           |  |
| WB | Wing Box                    | Page 3 |        |         |                         |                  |  |
| MG | Main Landing Gear           | Page 3 |        |         |                         |                  |  |
| CG | Center Landing Gear         | Page 3 |        |         |                         |                  |  |
| WS | Wing, Starboard             | Page 4 |        |         |                         |                  |  |
| WF | Wing Fairings, Starboard    | Page 4 | For be | est res | sults, we recommend the | hat this package |  |
| EI | Engine Interiors, Starboard | Page 4 | be pri | inted c | on the following pape:  | r stocks:        |  |
| TH | Horizontal Stabilizer       | Page 4 | Pages  | s 2-3   | Model                   | Glossy 80lbs     |  |
|    |                             |        |        |         |                         |                  |  |