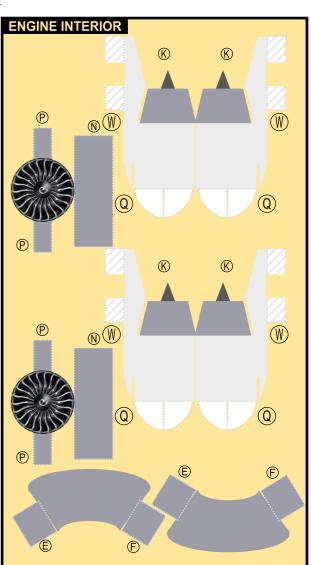

# **AIRBUS A330-900000**

Parts included in this package:

Fuselage Forward

|    | raberage rorwara            | rage z | ***    |         | 1010                    | rage o           |  |
|----|-----------------------------|--------|--------|---------|-------------------------|------------------|--|
| EC | Engine Cowlings             | Page 2 | WF     | Wing    | Fairings, Port          | Page 5           |  |
| WX | Wing Struts                 | Page 2 | ΕI     | Engin   | e Interiors, Port       | Page 5           |  |
| FA | Fuselage Aft                | Page 3 | NG     | Nose    | Landing Gear            | Page 5           |  |
| TV | Vertical Stabilizer         | Page 3 | GS     | Main    | Landing Gear Strut      | Page 5           |  |
| WB | Wing Box                    | Page 3 |        |         |                         |                  |  |
| MG | Main Landing Gear           | Page 3 |        |         |                         |                  |  |
| CG | Center Landing Gear         | Page 3 |        |         |                         |                  |  |
| WS | Wing, Starboard             | Page 4 |        |         |                         |                  |  |
| WF | Wing Fairings, Starboard    | Page 4 | For be | est res | sults, we recommend the | hat this package |  |
| EI | Engine Interiors, Starboard | Page 4 | be pri | inted c | on the following pape:  | r stocks:        |  |
| TH | Horizontal Stabilizer       | Page 4 | Pages  | s 2-3   | Model                   | Glossy 80lbs     |  |
|    |                             |        |        |         |                         |                  |  |

Page 2 WP Wing, Port

Page 5 This is a genuine, official Airigami design. This

Page 5 design is provided free-of-charge - you should never,

Page 5 ever pay for this design. However, we strongly urge
you to consider donating to Airigami at