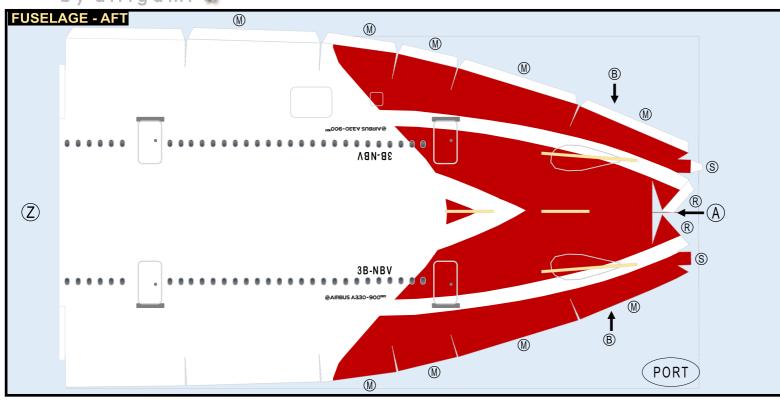

# **AIRBUS A330-900000**

Parts included in this package:

Fuselage Forward

|    | raberage rorwara            | rage z | ***    |         | 1010                    | rage o           |  |
|----|-----------------------------|--------|--------|---------|-------------------------|------------------|--|
| EC | Engine Cowlings             | Page 2 | WF     | Wing    | Fairings, Port          | Page 5           |  |
| WX | Wing Struts                 | Page 2 | ΕI     | Engin   | e Interiors, Port       | Page 5           |  |
| FA | Fuselage Aft                | Page 3 | NG     | Nose    | Landing Gear            | Page 5           |  |
| TV | Vertical Stabilizer         | Page 3 | GS     | Main    | Landing Gear Strut      | Page 5           |  |
| WB | Wing Box                    | Page 3 |        |         |                         |                  |  |
| MG | Main Landing Gear           | Page 3 |        |         |                         |                  |  |
| CG | Center Landing Gear         | Page 3 |        |         |                         |                  |  |
| WS | Wing, Starboard             | Page 4 |        |         |                         |                  |  |
| WF | Wing Fairings, Starboard    | Page 4 | For be | est res | sults, we recommend the | hat this package |  |
| EI | Engine Interiors, Starboard | Page 4 | be pri | inted c | on the following pape:  | r stocks:        |  |
| TH | Horizontal Stabilizer       | Page 4 | Pages  | s 2-3   | Model                   | Glossy 80lbs     |  |
|    |                             |        |        |         |                         |                  |  |