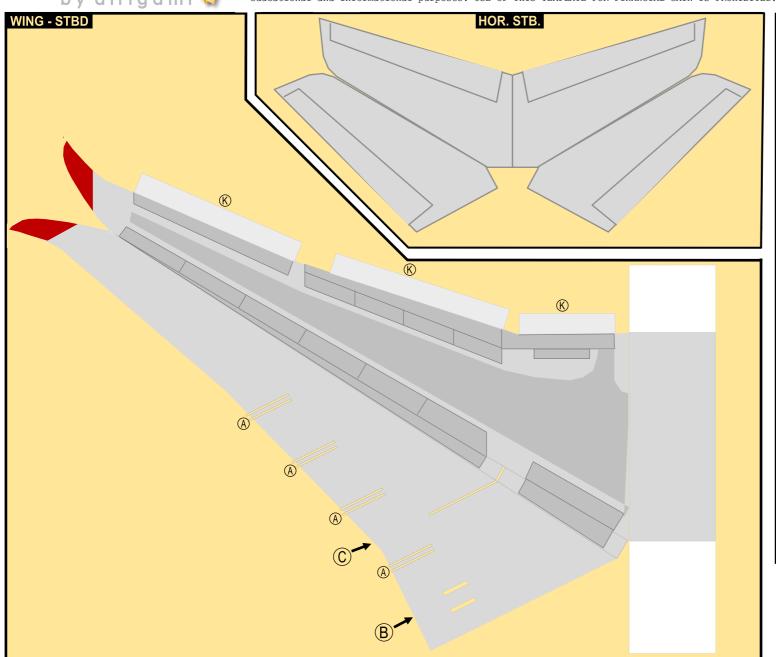

# **AIRBUS A330-900000**

Parts included in this package:

Fuselage Forward

|    | raberage rorwara            | rage z | ***    |         | 1010                    | rage o           |  |
|----|-----------------------------|--------|--------|---------|-------------------------|------------------|--|
| EC | Engine Cowlings             | Page 2 | WF     | Wing    | Fairings, Port          | Page 5           |  |
| WX | Wing Struts                 | Page 2 | ΕI     | Engin   | e Interiors, Port       | Page 5           |  |
| FA | Fuselage Aft                | Page 3 | NG     | Nose    | Landing Gear            | Page 5           |  |
| TV | Vertical Stabilizer         | Page 3 | GS     | Main    | Landing Gear Strut      | Page 5           |  |
| WB | Wing Box                    | Page 3 |        |         |                         |                  |  |
| MG | Main Landing Gear           | Page 3 |        |         |                         |                  |  |
| CG | Center Landing Gear         | Page 3 |        |         |                         |                  |  |
| WS | Wing, Starboard             | Page 4 |        |         |                         |                  |  |
| WF | Wing Fairings, Starboard    | Page 4 | For be | est res | sults, we recommend the | hat this package |  |
| EI | Engine Interiors, Starboard | Page 4 | be pri | inted c | on the following pape:  | r stocks:        |  |
| TH | Horizontal Stabilizer       | Page 4 | Pages  | s 2-3   | Model                   | Glossy 80lbs     |  |
|    |                             |        |        |         |                         |                  |  |

Page 2 WP Wing, Port

Page 5 This is a genuine, official Airigami design. This

Page 5 design is provided free-of-charge - you should never,

Page 5 ever pay for this design. However, we strongly urge
you to consider donating to Airigami at