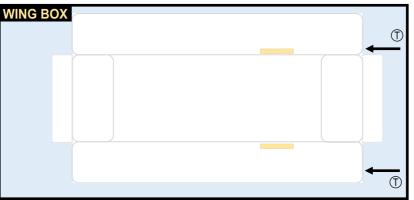

# **AIRBUS A330-900000**

Parts included in this package:

Fuselage Forward

|    | raberage rorwara            | rage z | ***    |         | 1010                    | rage o           |  |
|----|-----------------------------|--------|--------|---------|-------------------------|------------------|--|
| EC | Engine Cowlings             | Page 2 | WF     | Wing    | Fairings, Port          | Page 5           |  |
| WX | Wing Struts                 | Page 2 | ΕI     | Engin   | e Interiors, Port       | Page 5           |  |
| FA | Fuselage Aft                | Page 3 | NG     | Nose    | Landing Gear            | Page 5           |  |
| TV | Vertical Stabilizer         | Page 3 | GS     | Main    | Landing Gear Strut      | Page 5           |  |
| WB | Wing Box                    | Page 3 |        |         |                         |                  |  |
| MG | Main Landing Gear           | Page 3 |        |         |                         |                  |  |
| CG | Center Landing Gear         | Page 3 |        |         |                         |                  |  |
| WS | Wing, Starboard             | Page 4 |        |         |                         |                  |  |
| WF | Wing Fairings, Starboard    | Page 4 | For be | est res | sults, we recommend the | hat this package |  |
| EI | Engine Interiors, Starboard | Page 4 | be pri | inted c | on the following pape:  | r stocks:        |  |
| TH | Horizontal Stabilizer       | Page 4 | Pages  | s 2-3   | Model                   | Glossy 80lbs     |  |
|    |                             |        |        |         |                         |                  |  |