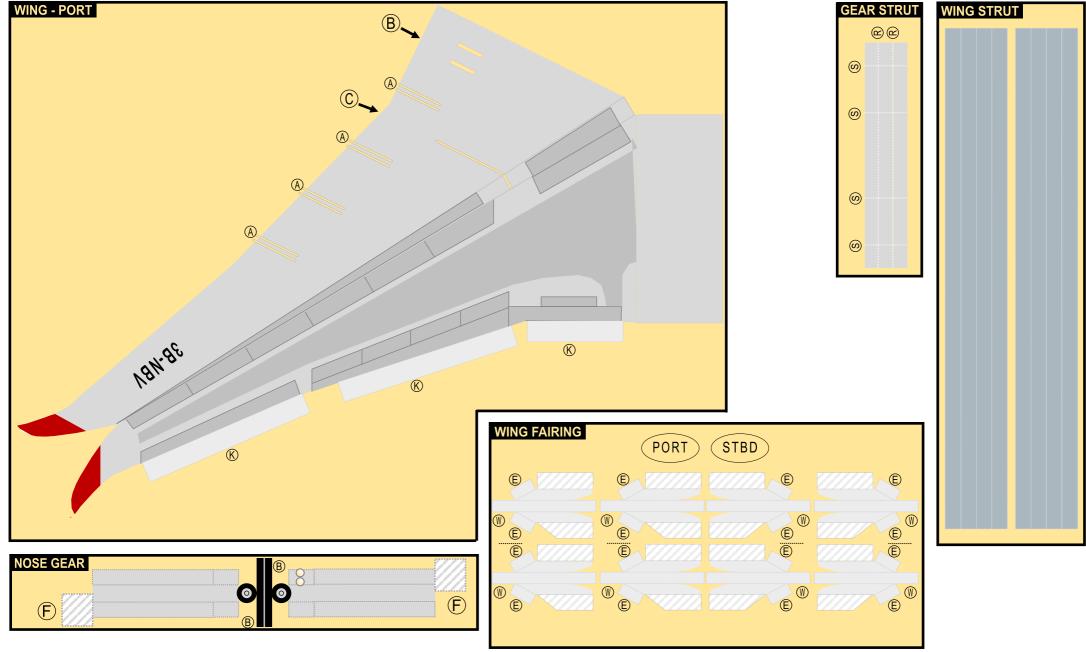

# **AIRBUS A330-900000**

Parts included in this package:

Fuselage Forward

|    | raberage rorwara            | rage z | ***    |         | 1010                    | rage o           |  |
|----|-----------------------------|--------|--------|---------|-------------------------|------------------|--|
| EC | Engine Cowlings             | Page 2 | WF     | Wing    | Fairings, Port          | Page 5           |  |
| WX | Wing Struts                 | Page 2 | ΕI     | Engin   | e Interiors, Port       | Page 5           |  |
| FA | Fuselage Aft                | Page 3 | NG     | Nose    | Landing Gear            | Page 5           |  |
| TV | Vertical Stabilizer         | Page 3 | GS     | Main    | Landing Gear Strut      | Page 5           |  |
| WB | Wing Box                    | Page 3 |        |         |                         |                  |  |
| MG | Main Landing Gear           | Page 3 |        |         |                         |                  |  |
| CG | Center Landing Gear         | Page 3 |        |         |                         |                  |  |
| WS | Wing, Starboard             | Page 4 |        |         |                         |                  |  |
| WF | Wing Fairings, Starboard    | Page 4 | For be | est res | sults, we recommend the | hat this package |  |
| EI | Engine Interiors, Starboard | Page 4 | be pri | inted c | on the following pape:  | r stocks:        |  |
| TH | Horizontal Stabilizer       | Page 4 | Pages  | s 2-3   | Model                   | Glossy 80lbs     |  |
|    |                             |        |        |         |                         |                  |  |

Page 2 WP Wing, Port

Page 5 This is a genuine, official Airigami design. This

Page 5 design is provided free-of-charge - you should never,

Page 5 ever pay for this design. However, we strongly urge
you to consider donating to Airigami at