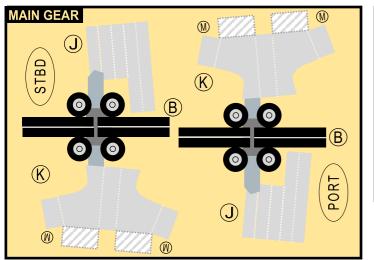

# **AIRBUS A330-900000**

Parts included in this package:

Fuselage Forward

|    | raberage rorwara            | rage z | ***    |         | 1010                    | rage o           |  |
|----|-----------------------------|--------|--------|---------|-------------------------|------------------|--|
| EC | Engine Cowlings             | Page 2 | WF     | Wing    | Fairings, Port          | Page 5           |  |
| WX | Wing Struts                 | Page 2 | ΕI     | Engin   | e Interiors, Port       | Page 5           |  |
| FA | Fuselage Aft                | Page 3 | NG     | Nose    | Landing Gear            | Page 5           |  |
| TV | Vertical Stabilizer         | Page 3 | GS     | Main    | Landing Gear Strut      | Page 5           |  |
| WB | Wing Box                    | Page 3 |        |         |                         |                  |  |
| MG | Main Landing Gear           | Page 3 |        |         |                         |                  |  |
| CG | Center Landing Gear         | Page 3 |        |         |                         |                  |  |
| WS | Wing, Starboard             | Page 4 |        |         |                         |                  |  |
| WF | Wing Fairings, Starboard    | Page 4 | For be | est res | sults, we recommend the | hat this package |  |
| EI | Engine Interiors, Starboard | Page 4 | be pri | inted c | on the following pape:  | r stocks:        |  |
| TH | Horizontal Stabilizer       | Page 4 | Pages  | s 2-3   | Model                   | Glossy 80lbs     |  |
|    |                             |        |        |         |                         |                  |  |