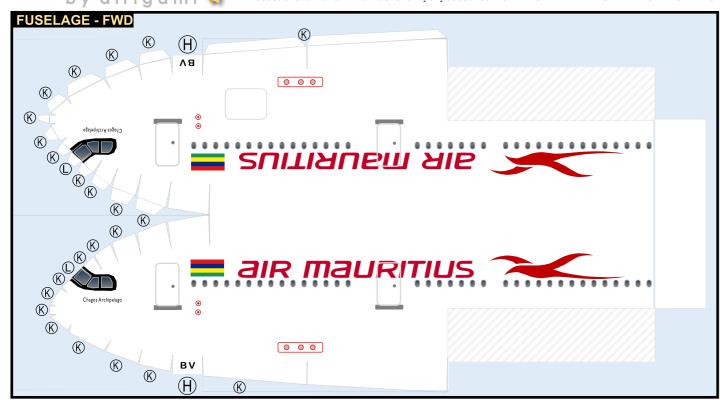

# **AIRBUS A330-900000**

Parts included in this package:

Fuselage Forward

|    | raberage rorwara            | rage z | ***    |         | 1010                    | rage o           |  |
|----|-----------------------------|--------|--------|---------|-------------------------|------------------|--|
| EC | Engine Cowlings             | Page 2 | WF     | Wing    | Fairings, Port          | Page 5           |  |
| WX | Wing Struts                 | Page 2 | ΕI     | Engin   | e Interiors, Port       | Page 5           |  |
| FA | Fuselage Aft                | Page 3 | NG     | Nose    | Landing Gear            | Page 5           |  |
| TV | Vertical Stabilizer         | Page 3 | GS     | Main    | Landing Gear Strut      | Page 5           |  |
| WB | Wing Box                    | Page 3 |        |         |                         |                  |  |
| MG | Main Landing Gear           | Page 3 |        |         |                         |                  |  |
| CG | Center Landing Gear         | Page 3 |        |         |                         |                  |  |
| WS | Wing, Starboard             | Page 4 |        |         |                         |                  |  |
| WF | Wing Fairings, Starboard    | Page 4 | For be | est res | sults, we recommend the | hat this package |  |
| EI | Engine Interiors, Starboard | Page 4 | be pri | inted c | on the following pape:  | r stocks:        |  |
| TH | Horizontal Stabilizer       | Page 4 | Pages  | s 2-3   | Model                   | Glossy 80lbs     |  |
|    |                             |        |        |         |                         |                  |  |

Page 2 WP Wing, Port

Page 5 This is a genuine, official Airigami design. This

Page 5 design is provided free-of-charge - you should never,

Page 5 ever pay for this design. However, we strongly urge
you to consider donating to Airigami at