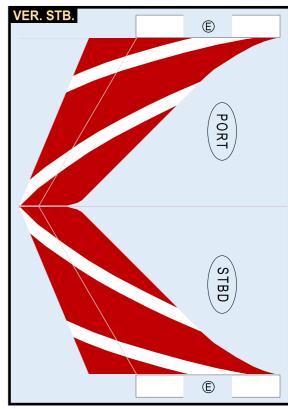

# **AIRBUS A330-900000**

Parts included in this package:

Fuselage Forward

|    | raberage rorwara            | rage z | ***    |         | 1010                    | rage o           |  |
|----|-----------------------------|--------|--------|---------|-------------------------|------------------|--|
| EC | Engine Cowlings             | Page 2 | WF     | Wing    | Fairings, Port          | Page 5           |  |
| WX | Wing Struts                 | Page 2 | ΕI     | Engin   | e Interiors, Port       | Page 5           |  |
| FA | Fuselage Aft                | Page 3 | NG     | Nose    | Landing Gear            | Page 5           |  |
| TV | Vertical Stabilizer         | Page 3 | GS     | Main    | Landing Gear Strut      | Page 5           |  |
| WB | Wing Box                    | Page 3 |        |         |                         |                  |  |
| MG | Main Landing Gear           | Page 3 |        |         |                         |                  |  |
| CG | Center Landing Gear         | Page 3 |        |         |                         |                  |  |
| WS | Wing, Starboard             | Page 4 |        |         |                         |                  |  |
| WF | Wing Fairings, Starboard    | Page 4 | For be | est res | sults, we recommend the | hat this package |  |
| EI | Engine Interiors, Starboard | Page 4 | be pri | inted c | on the following pape:  | r stocks:        |  |
| TH | Horizontal Stabilizer       | Page 4 | Pages  | s 2-3   | Model                   | Glossy 80lbs     |  |
|    |                             |        |        |         |                         |                  |  |