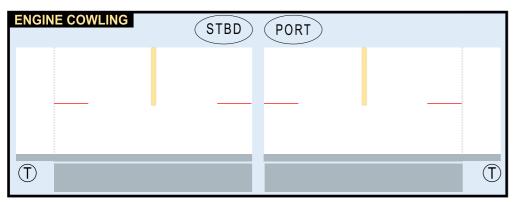

# **AIRBUS A330-900000**

Parts included in this package:

Fuselage Forward

|    | raberage rorwara            | rage z | ***    |         | 1010                    | rage o           |  |
|----|-----------------------------|--------|--------|---------|-------------------------|------------------|--|
| EC | Engine Cowlings             | Page 2 | WF     | Wing    | Fairings, Port          | Page 5           |  |
| WX | Wing Struts                 | Page 2 | ΕI     | Engin   | e Interiors, Port       | Page 5           |  |
| FA | Fuselage Aft                | Page 3 | NG     | Nose    | Landing Gear            | Page 5           |  |
| TV | Vertical Stabilizer         | Page 3 | GS     | Main    | Landing Gear Strut      | Page 5           |  |
| WB | Wing Box                    | Page 3 |        |         |                         |                  |  |
| MG | Main Landing Gear           | Page 3 |        |         |                         |                  |  |
| CG | Center Landing Gear         | Page 3 |        |         |                         |                  |  |
| WS | Wing, Starboard             | Page 4 |        |         |                         |                  |  |
| WF | Wing Fairings, Starboard    | Page 4 | For be | est res | sults, we recommend the | hat this package |  |
| EI | Engine Interiors, Starboard | Page 4 | be pri | inted c | on the following pape:  | r stocks:        |  |
| TH | Horizontal Stabilizer       | Page 4 | Pages  | s 2-3   | Model                   | Glossy 80lbs     |  |
|    |                             |        |        |         |                         |                  |  |

Page 2 WP Wing, Port

Page 5 This is a genuine, official Airigami design. This

Page 5 design is provided free-of-charge - you should never,

Page 5 ever pay for this design. However, we strongly urge
you to consider donating to Airigami at