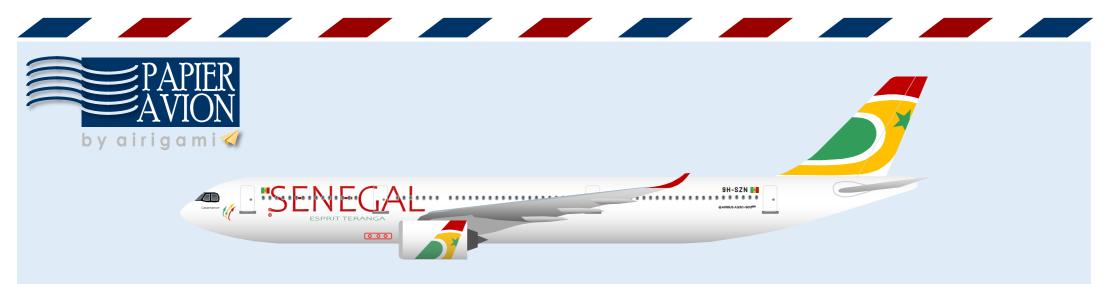

Parts included in this package:

FF Fuselage Forward Page 2 ЕC Engine Cowlings Page 2 Wing Struts WΧ Page 2 FA Fuselage Aft Page 3 ΤV Vertical Stabilizer Page 3 WB Wing Box Page 3 Main Landing Gear Page 3 MG CG Center Landing Gear Page 3 WS Wing, Starboard Page 4 WF Wing Fairings, Starboard Page 4 ΕI Engine Interiors, Starboard Page 4

Page 4

TH Horizontal Stabilizer

| WP | Wing, Port              | Page |
|----|-------------------------|------|
| WF | Wing Fairings, Port     | Page |
| ΕI | Engine Interiors, Port  | Page |
| NG | Nose Landing Gear       | Page |
| GS | Main Landing Gear Strut | Page |
|    |                         |      |
|    |                         |      |