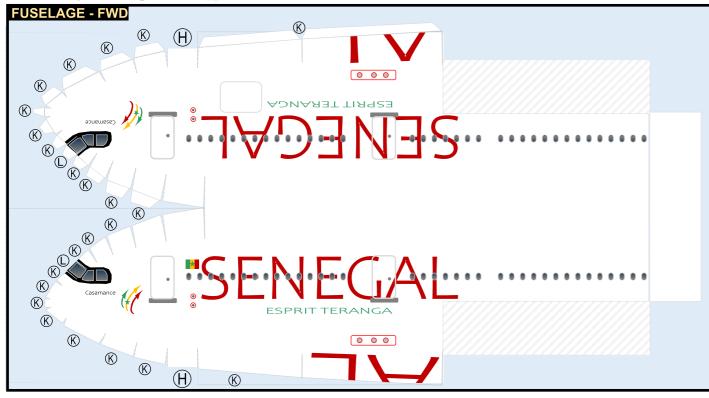

Parts included in this package:

FF Fuselage Forward Page 2 ЕC Engine Cowlings Page 2 Wing Struts WΧ Page 2 FA Fuselage Aft Page 3 ΤV Vertical Stabilizer Page 3 WB Wing Box Page 3 Main Landing Gear Page 3 MG CG Center Landing Gear Page 3 WS Wing, Starboard Page 4 WF Wing Fairings, Starboard Page 4 ΕI Engine Interiors, Starboard Page 4