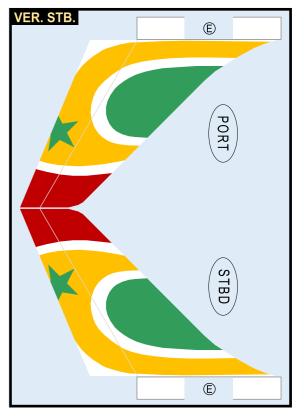

Parts included in this package:

FF Fuselage Forward Page 2 ЕC Engine Cowlings Page 2 Wing Struts WΧ Page 2 FA Fuselage Aft Page 3 ΤV Vertical Stabilizer Page 3 WB Wing Box Page 3 Main Landing Gear Page 3 MG CG Center Landing Gear Page 3 WS Wing, Starboard Page 4 WF Wing Fairings, Starboard Page 4 ΕI Engine Interiors, Starboard Page 4