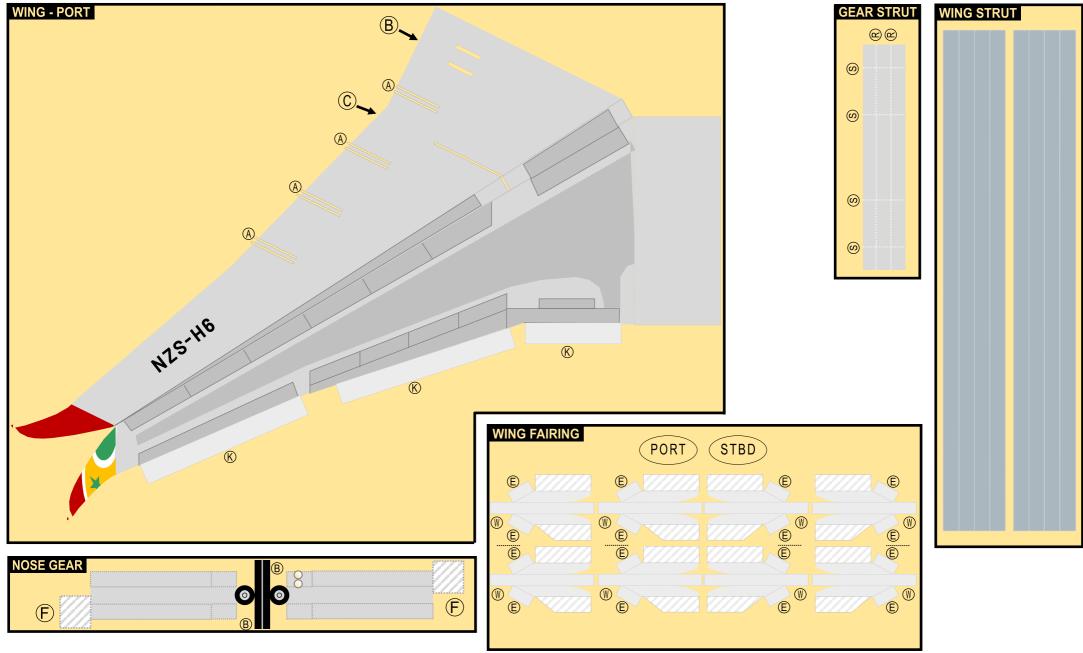

Parts included in this package:

FF Fuselage Forward Page 2 ЕC Engine Cowlings Page 2 Wing Struts WΧ Page 2 FA Fuselage Aft Page 3 ΤV Vertical Stabilizer Page 3 WB Wing Box Page 3 Main Landing Gear Page 3 MG CG Center Landing Gear Page 3 WS Wing, Starboard Page 4 WF Wing Fairings, Starboard Page 4 ΕI Engine Interiors, Starboard Page 4

Page 4

TH Horizontal Stabilizer

| WP | Wing, Port              | Page |
|----|-------------------------|------|
| WF | Wing Fairings, Port     | Page |
| ΕI | Engine Interiors, Port  | Page |
| NG | Nose Landing Gear       | Page |
| GS | Main Landing Gear Strut | Page |
|    |                         |      |
|    |                         |      |