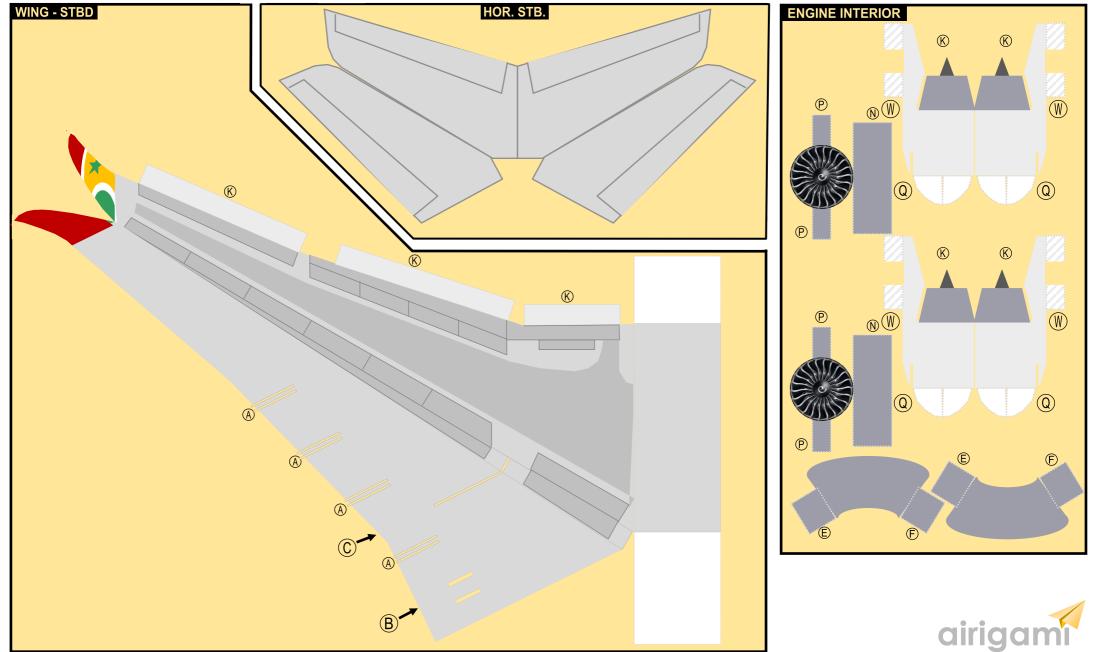

Parts included in this package:

FF Fuselage Forward Page 2 ЕC Engine Cowlings Page 2 Wing Struts WΧ Page 2 FA Fuselage Aft Page 3 ΤV Vertical Stabilizer Page 3 WB Wing Box Page 3 Main Landing Gear Page 3 MG CG Center Landing Gear Page 3 WS Wing, Starboard Page 4 WF Wing Fairings, Starboard Page 4 ΕI Engine Interiors, Starboard Page 4

Page 4

TH Horizontal Stabilizer

| WP | Wing, Port              | Page |
|----|-------------------------|------|
| WF | Wing Fairings, Port     | Page |
| ΕI | Engine Interiors, Port  | Page |
| NG | Nose Landing Gear       | Page |
| GS | Main Landing Gear Strut | Page |
|    |                         |      |
|    |                         |      |