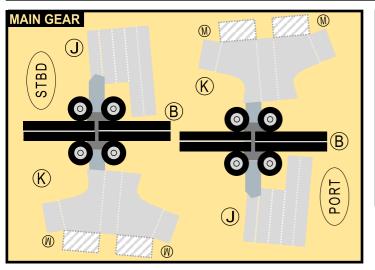

Parts included in this package:

FF Fuselage Forward Page 2 ЕC Engine Cowlings Page 2 Wing Struts WΧ Page 2 FA Fuselage Aft Page 3 ΤV Vertical Stabilizer Page 3 WB Wing Box Page 3 Main Landing Gear Page 3 MG CG Center Landing Gear Page 3 WS Wing, Starboard Page 4 WF Wing Fairings, Starboard Page 4 ΕI Engine Interiors, Starboard Page 4