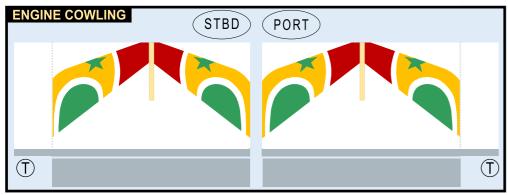

Parts included in this package:

FF Fuselage Forward Page 2 ЕC Engine Cowlings Page 2 Wing Struts WΧ Page 2 FA Fuselage Aft Page 3 ΤV Vertical Stabilizer Page 3 WB Wing Box Page 3 Main Landing Gear Page 3 MG CG Center Landing Gear Page 3 WS Wing, Starboard Page 4 WF Wing Fairings, Starboard Page 4 ΕI Engine Interiors, Starboard Page 4