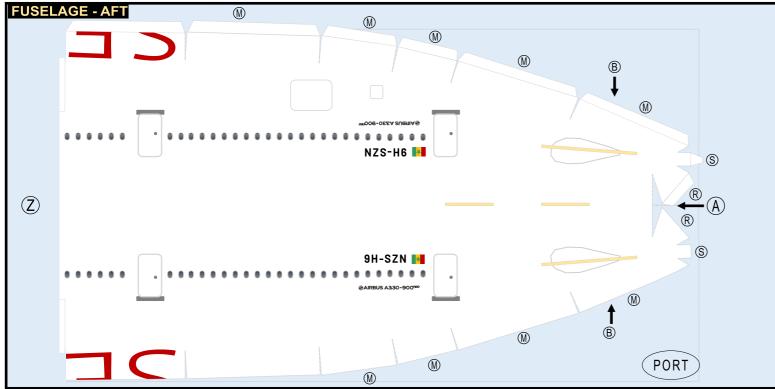

Parts included in this package:

FF Fuselage Forward Page 2 ЕC Engine Cowlings Page 2 Wing Struts WΧ Page 2 FA Fuselage Aft Page 3 ΤV Vertical Stabilizer Page 3 WB Wing Box Page 3 Main Landing Gear Page 3 MG CG Center Landing Gear Page 3 WS Wing, Starboard Page 4 WF Wing Fairings, Starboard Page 4 ΕI Engine Interiors, Starboard Page 4