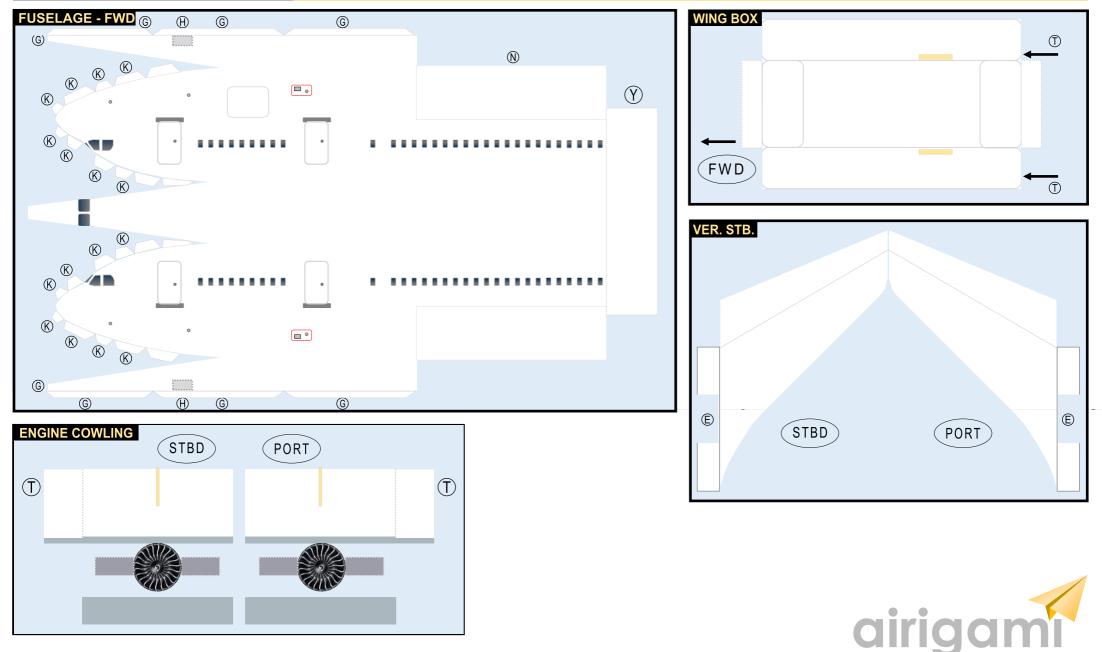

### TEMPLATE 8GAIB22E23

Parts included in this package:

| FU | Fuselage                | Page   |
|----|-------------------------|--------|
| EC | Engine Cowlings         | Page   |
| WB | Wing Box                | Page 2 |
| TV | Vertical Stabilizer     | Page 2 |
| TH | Horizontal Stabilizer   | Page   |
| NG | Nose Landing Gear       | Page   |
| MG | Main Landing Gear       | Page   |
| GS | Main Landing Gear Strut | Page   |
| ΕI | Engine Interiors        | Page   |
| WG | Wing                    | Page   |