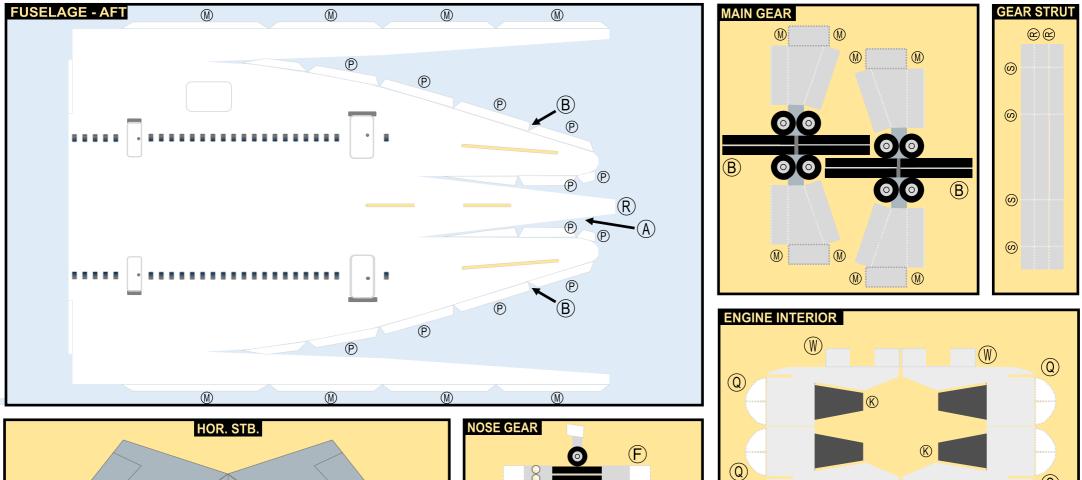

### TEMPLATE 8GAIB22E23

Parts included in this package:

| FU | Fuselage                | Page   |
|----|-------------------------|--------|
| EC | Engine Cowlings         | Page   |
| WB | Wing Box                | Page 2 |
| TV | Vertical Stabilizer     | Page 2 |
| TH | Horizontal Stabilizer   | Page   |
| NG | Nose Landing Gear       | Page   |
| MG | Main Landing Gear       | Page   |
| GS | Main Landing Gear Strut | Page   |
| ΕI | Engine Interiors        | Page   |
| WG | Wing                    | Page   |