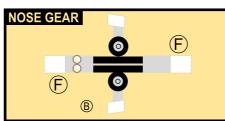

### TEMPLATE 8GAIB22E23

Parts included in this package:

| FU | Fuselage                | Page   |
|----|-------------------------|--------|
| EC | Engine Cowlings         | Page   |
| WB | Wing Box                | Page 2 |
| TV | Vertical Stabilizer     | Page 2 |
| TH | Horizontal Stabilizer   | Page   |
| NG | Nose Landing Gear       | Page   |
| MG | Main Landing Gear       | Page   |
| GS | Main Landing Gear Strut | Page   |
| ΕI | Engine Interiors        | Page   |
| WG | Wing                    | Page   |