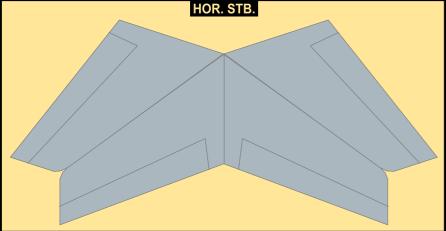

### TEMPLATE 8GAIB22E23

Parts included in this package:

| FU | Fuselage                | Page   |
|----|-------------------------|--------|
| EC | Engine Cowlings         | Page   |
| WB | Wing Box                | Page 2 |
| TV | Vertical Stabilizer     | Page 2 |
| TH | Horizontal Stabilizer   | Page   |
| NG | Nose Landing Gear       | Page   |
| MG | Main Landing Gear       | Page   |
| GS | Main Landing Gear Strut | Page   |
| ΕI | Engine Interiors        | Page   |
| WG | Wing                    | Page   |