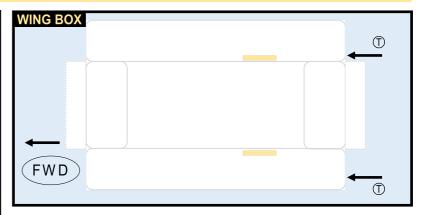

### 8GTHA22E2

Parts included in this package:

| FU | Fuselage                | Page 2 |
|----|-------------------------|--------|
| EC | Engine Cowlings         | Page 2 |
| WB | Wing Box                | Page 2 |
| TV | Vertical Stabilizer     | Page 2 |
| TH | Horizontal Stabilizer   | Page 3 |
| NG | Nose Landing Gear       | Page 3 |
| MG | Main Landing Gear       | Page 3 |
| GS | Main Landing Gear Strut | Page 3 |
| ΕI | Engine Interiors        | Page 3 |
| WG | Wing                    | Page 4 |

#### AIRBUS A300-600 / THAI AIRWAYS

### 8GTHA22E24

Paper-based scale model design system Copyright © 2022 - Airigami / Airline designs and logos are reproduced for Fair Use educational and informational purposes. USE OF THIS TEMPLATE FOR FINANCIAL GAIN IS PROHIBITED.