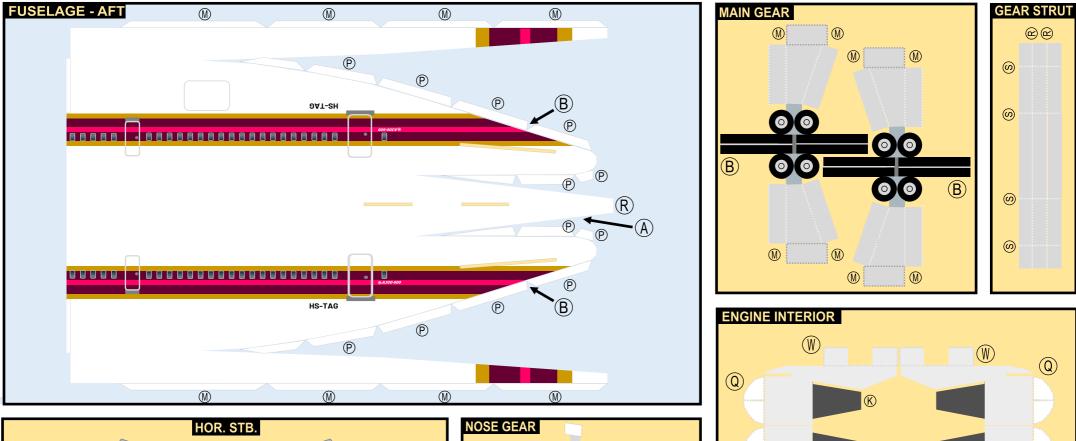

### AIRBUS A300-600 / THAI AIRWAYS

### 8GTHA22E24

(Q)

W)

Paper-based scale model design system Copyright © 2022 - Airigami / Airline designs and logos are reproduced for Fair Use educational and informational purposes. USE OF THIS TEMPLATE FOR FINANCIAL GAIN IS PROHIBITED.