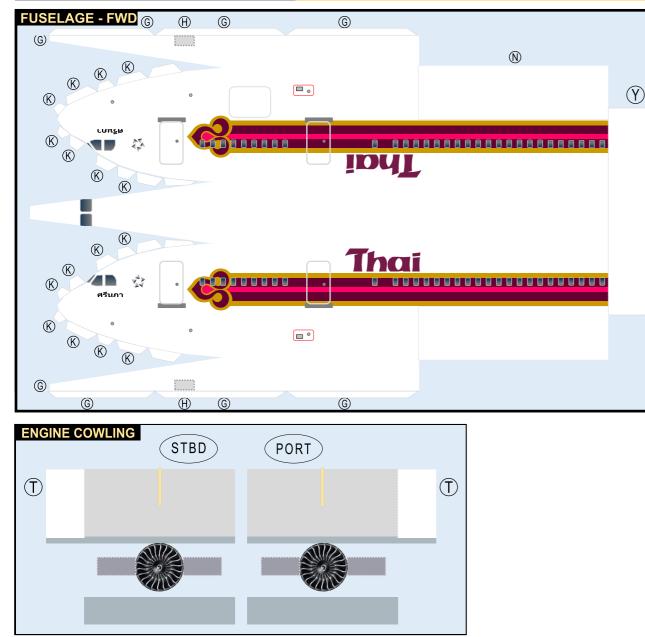

### 8GTHA22E2

Parts included in this package:

| FU | Fuselage                | Page 2 |
|----|-------------------------|--------|
| EC | Engine Cowlings         | Page 2 |
| WB | Wing Box                | Page 2 |
| TV | Vertical Stabilizer     | Page 2 |
| TH | Horizontal Stabilizer   | Page 3 |
| NG | Nose Landing Gear       | Page 3 |
| MG | Main Landing Gear       | Page 3 |
| GS | Main Landing Gear Strut | Page 3 |
| ΕI | Engine Interiors        | Page 3 |
| WG | Wing                    | Page 4 |

### AIRBUS A300-600 / THAI AIRWAYS

### 8GTHA22E24

(Q)

W)

Paper-based scale model design system Copyright © 2022 - Airigami / Airline designs and logos are reproduced for Fair Use educational and informational purposes. USE OF THIS TEMPLATE FOR FINANCIAL GAIN IS PROHIBITED.