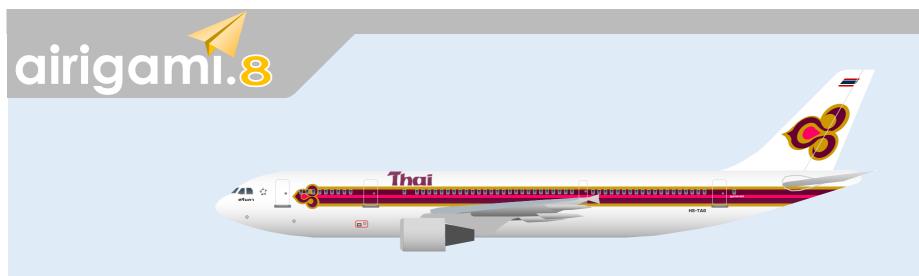

### THAI AIRWAYS

### © AIRBUS A300-600

For best results, we recommend that this package be printed on the following paper stocks: Pages 2-3 Model Glossy 801bs

This is a genuine, official Airigami design. This design is provided free-ofcharge - you should never, ever pay for this design. However, we strongly urge you to consider donating to Airigami at www.papieravion.org. Airigami was established so that the joy of airline modeling can be available to everybody. Please consider making a donation of \$5, \$20, \$50 or whatever you can to help keep Airigami alive and, best of all, free.

#### AIRBUS A300-600 / THAI AIRWAYS