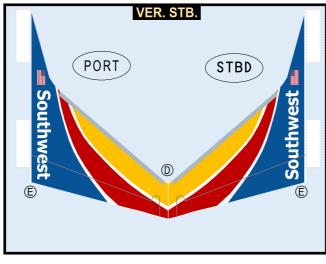

## **SOUTHWEST AIRLINES**

Parts included in this package:

| FU  | Fuselage                   | Page 2 |  |  |  |  |
|-----|----------------------------|--------|--|--|--|--|
| WB  | Wing Box                   | Page 2 |  |  |  |  |
| TV  | Vertical Stabilizer        | Page 2 |  |  |  |  |
| TH  | Horizontal Stabilizer      | Page 2 |  |  |  |  |
| NG  | Nose Landing Gear          | Page 2 |  |  |  |  |
| WG2 | Wing, Underside, Port      | Page 3 |  |  |  |  |
| WG3 | Wing, Underside, Starboard | Page 3 |  |  |  |  |
| WG1 | Wing, Upper                | Page 3 |  |  |  |  |
| WF  | Wing Fairings              | Page 3 |  |  |  |  |
| ΕI  | Engine Interiors           | Page 3 |  |  |  |  |
| EC  | Engine Cowlings            | Page 3 |  |  |  |  |
| MG  | Main Landing Gear          | Page 3 |  |  |  |  |