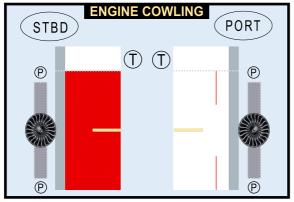

## **SOUTHWEST AIRLINES**

Parts included in this package:

| FU  | Fuselage                   | Page 2 |  |  |  |  |
|-----|----------------------------|--------|--|--|--|--|
| WB  | Wing Box                   | Page 2 |  |  |  |  |
| TV  | Vertical Stabilizer        | Page 2 |  |  |  |  |
| TH  | Horizontal Stabilizer      | Page 2 |  |  |  |  |
| NG  | Nose Landing Gear          | Page 2 |  |  |  |  |
| WG2 | Wing, Underside, Port      | Page 3 |  |  |  |  |
| WG3 | Wing, Underside, Starboard | Page 3 |  |  |  |  |
| WG1 | Wing, Upper                | Page 3 |  |  |  |  |
| WF  | Wing Fairings              | Page 3 |  |  |  |  |
| ΕI  | Engine Interiors           | Page 3 |  |  |  |  |
| EC  | Engine Cowlings            | Page 3 |  |  |  |  |
| MG  | Main Landing Gear          | Page 3 |  |  |  |  |