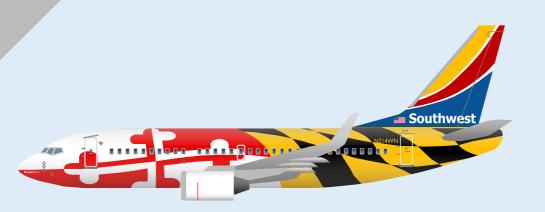

# airigami.8

## **SOUTHWEST AIRLINES**

Parts included in this package:

| FU  | Fuselage                   | Page 2 |  |  |  |  |
|-----|----------------------------|--------|--|--|--|--|
| WB  | Wing Box                   | Page 2 |  |  |  |  |
| TV  | Vertical Stabilizer        | Page 2 |  |  |  |  |
| TH  | Horizontal Stabilizer      | Page 2 |  |  |  |  |
| NG  | Nose Landing Gear          | Page 2 |  |  |  |  |
| WG2 | Wing, Underside, Port      | Page 3 |  |  |  |  |
| WG3 | Wing, Underside, Starboard | Page 3 |  |  |  |  |
| WG1 | Wing, Upper                | Page 3 |  |  |  |  |
| WF  | Wing Fairings              | Page 3 |  |  |  |  |
| ΕI  | Engine Interiors           | Page 3 |  |  |  |  |
| EC  | Engine Cowlings            | Page 3 |  |  |  |  |
| MG  | Main Landing Gear          | Page 3 |  |  |  |  |

#### **BOEING 737-7WL / SOUTHWEST AIRLINES**

8GSWA22G28

Paper-based scale model design system Copyright © 2022 - Airigami / Airline designs and logos are reproduced for Fair Use educational and informational purposes. USE OF THIS TEMPLATE FOR FINANCIAL GAIN IS PROHIBITED.