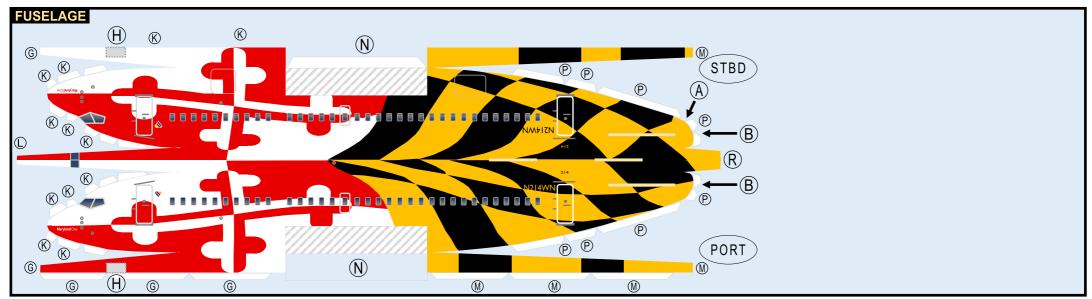

## **SOUTHWEST AIRLINES**

Parts included in this package:

| FU  | Fuselage                   | Page 2 |  |  |  |  |
|-----|----------------------------|--------|--|--|--|--|
| WB  | Wing Box                   | Page 2 |  |  |  |  |
| TV  | Vertical Stabilizer        | Page 2 |  |  |  |  |
| TH  | Horizontal Stabilizer      | Page 2 |  |  |  |  |
| NG  | Nose Landing Gear          | Page 2 |  |  |  |  |
| WG2 | Wing, Underside, Port      | Page 3 |  |  |  |  |
| WG3 | Wing, Underside, Starboard | Page 3 |  |  |  |  |
| WG1 | Wing, Upper                | Page 3 |  |  |  |  |
| WF  | Wing Fairings              | Page 3 |  |  |  |  |
| ΕI  | Engine Interiors           | Page 3 |  |  |  |  |
| EC  | Engine Cowlings            | Page 3 |  |  |  |  |
| MG  | Main Landing Gear          | Page 3 |  |  |  |  |

#### **BOEING 737-7WL / SOUTHWEST AIRLINES**

8GSWA22G28

Paper-based scale model design system Copyright © 2022 - Airigami / Airline designs and logos are reproduced for Fair Use educational and informational purposes. USE OF THIS TEMPLATE FOR FINANCIAL GAIN IS PROHIBITED.