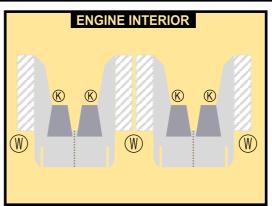

## **SOUTHWEST AIRLINES**

Parts included in this package:

| FU  | Fuselage                   | Page 2 |  |  |  |  |
|-----|----------------------------|--------|--|--|--|--|
| WB  | Wing Box                   | Page 2 |  |  |  |  |
| TV  | Vertical Stabilizer        | Page 2 |  |  |  |  |
| TH  | Horizontal Stabilizer      | Page 2 |  |  |  |  |
| NG  | Nose Landing Gear          | Page 2 |  |  |  |  |
| WG2 | Wing, Underside, Port      | Page 3 |  |  |  |  |
| WG3 | Wing, Underside, Starboard | Page 3 |  |  |  |  |
| WG1 | Wing, Upper                | Page 3 |  |  |  |  |
| WF  | Wing Fairings              | Page 3 |  |  |  |  |
| ΕI  | Engine Interiors           | Page 3 |  |  |  |  |
| EC  | Engine Cowlings            | Page 3 |  |  |  |  |
| MG  | Main Landing Gear          | Page 3 |  |  |  |  |