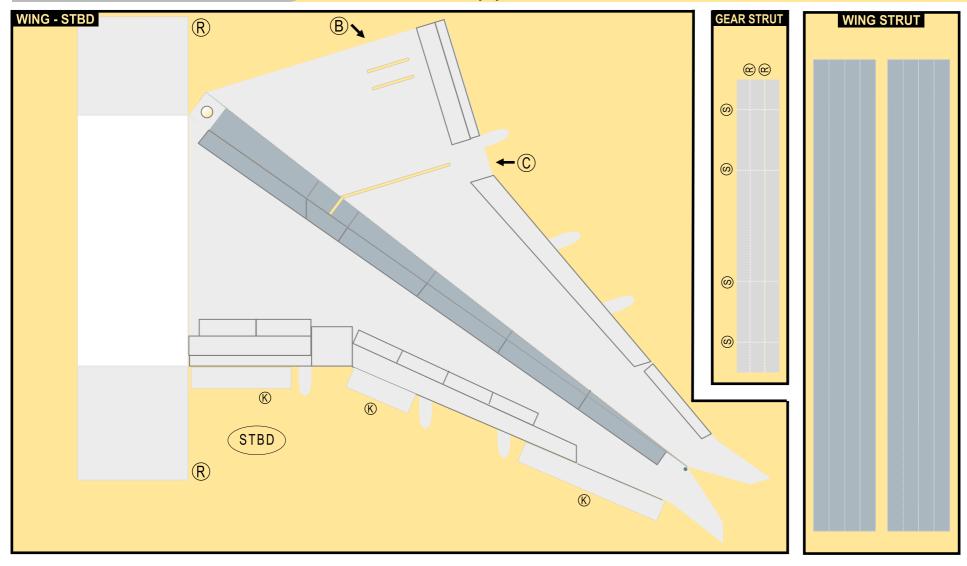

# **QANTAS AIRWAYS**

Parts included in this package:

| FF | Fuselage, Forward               | Page 2 |
|----|---------------------------------|--------|
| WB | Wing Box                        | Page 2 |
| EC | Engine Cowlings                 | Page 2 |
| FA | Fuselage, Aft                   | Page 3 |
| TV | Vertical Stabilizer             | Page 3 |
| TH | Horizontal Stabilizer           | Page 3 |
| WS | Wing, Starboard                 | Page 4 |
| ST | Wing Support Struts             | Page 4 |
| GS | Main Landing Gear Support Strut | Page 4 |
| WP | Wing, Port                      | Page 5 |
| ΕI | Engine Interiors                | Page 5 |
| NG | Nose Landing Gear               | Page 5 |
| MG | Main Landing Gear               | Page 3 |