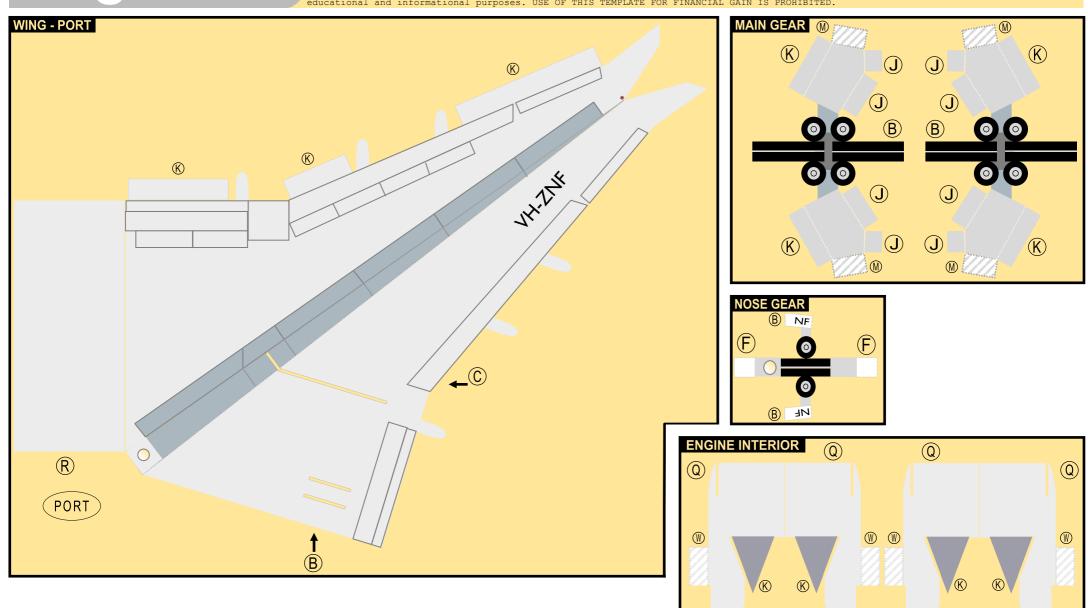

# **QANTAS AIRWAYS**

Parts included in this package:

| FF | Fuselage, Forward               | Page 2 |
|----|---------------------------------|--------|
| WB | Wing Box                        | Page 2 |
| EC | Engine Cowlings                 | Page 2 |
| FA | Fuselage, Aft                   | Page 3 |
| TV | Vertical Stabilizer             | Page 3 |
| TH | Horizontal Stabilizer           | Page 3 |
| WS | Wing, Starboard                 | Page 4 |
| ST | Wing Support Struts             | Page 4 |
| GS | Main Landing Gear Support Strut | Page 4 |
| WP | Wing, Port                      | Page 5 |
| ΕI | Engine Interiors                | Page 5 |
| NG | Nose Landing Gear               | Page 5 |
| MG | Main Landing Gear               | Page 3 |