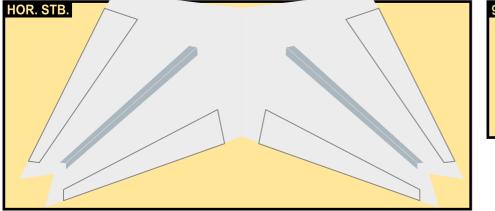

# **QANTAS AIRWAYS**

Parts included in this package:

| FF | Fuselage, Forward               | Page 2 |
|----|---------------------------------|--------|
| WB | Wing Box                        | Page 2 |
| EC | Engine Cowlings                 | Page 2 |
| FA | Fuselage, Aft                   | Page 3 |
| TV | Vertical Stabilizer             | Page 3 |
| TH | Horizontal Stabilizer           | Page 3 |
| WS | Wing, Starboard                 | Page 4 |
| ST | Wing Support Struts             | Page 4 |
| GS | Main Landing Gear Support Strut | Page 4 |
| WP | Wing, Port                      | Page 5 |
| ΕI | Engine Interiors                | Page 5 |
| NG | Nose Landing Gear               | Page 5 |
| MG | Main Landing Gear               | Page 3 |