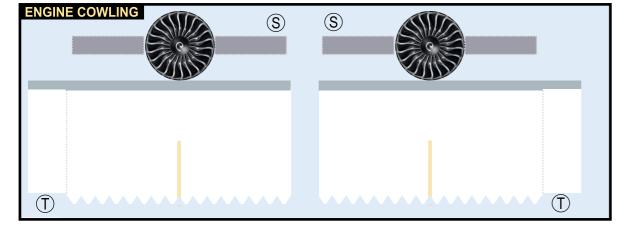

# **QANTAS AIRWAYS**

Parts included in this package:

| FF | Fuselage, Forward               | Page 2 |
|----|---------------------------------|--------|
| WB | Wing Box                        | Page 2 |
| EC | Engine Cowlings                 | Page 2 |
| FA | Fuselage, Aft                   | Page 3 |
| TV | Vertical Stabilizer             | Page 3 |
| TH | Horizontal Stabilizer           | Page 3 |
| WS | Wing, Starboard                 | Page 4 |
| ST | Wing Support Struts             | Page 4 |
| GS | Main Landing Gear Support Strut | Page 4 |
| WP | Wing, Port                      | Page 5 |
| ΕI | Engine Interiors                | Page 5 |
| NG | Nose Landing Gear               | Page 5 |
| MG | Main Landing Gear               | Page 3 |