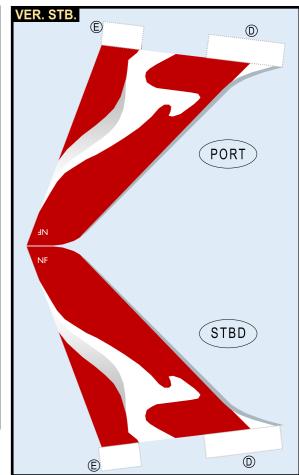

# **QANTAS AIRWAYS**

Parts included in this package:

| FF | Fuselage, Forward               | Page 2 |
|----|---------------------------------|--------|
| WB | Wing Box                        | Page 2 |
| EC | Engine Cowlings                 | Page 2 |
| FA | Fuselage, Aft                   | Page 3 |
| TV | Vertical Stabilizer             | Page 3 |
| TH | Horizontal Stabilizer           | Page 3 |
| WS | Wing, Starboard                 | Page 4 |
| ST | Wing Support Struts             | Page 4 |
| GS | Main Landing Gear Support Strut | Page 4 |
| WP | Wing, Port                      | Page 5 |
| ΕI | Engine Interiors                | Page 5 |
| NG | Nose Landing Gear               | Page 5 |
| MG | Main Landing Gear               | Page 3 |