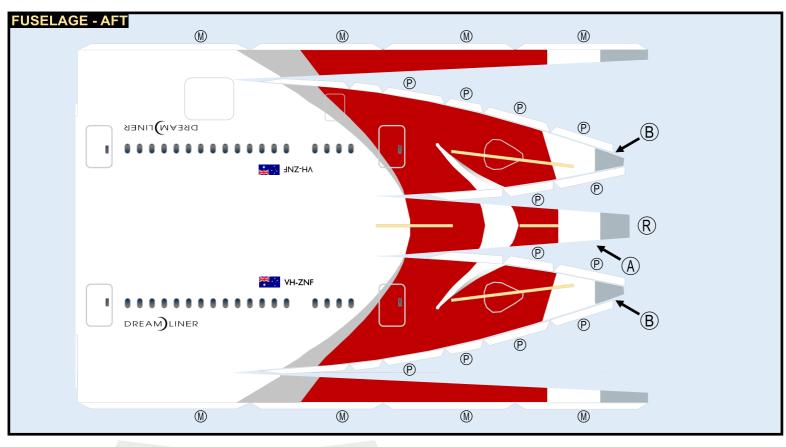

# **QANTAS AIRWAYS**

Parts included in this package:

| FF | Fuselage, Forward               | Page 2 |
|----|---------------------------------|--------|
| WB | Wing Box                        | Page 2 |
| EC | Engine Cowlings                 | Page 2 |
| FA | Fuselage, Aft                   | Page 3 |
| TV | Vertical Stabilizer             | Page 3 |
| TH | Horizontal Stabilizer           | Page 3 |
| WS | Wing, Starboard                 | Page 4 |
| ST | Wing Support Struts             | Page 4 |
| GS | Main Landing Gear Support Strut | Page 4 |
| WP | Wing, Port                      | Page 5 |
| ΕI | Engine Interiors                | Page 5 |
| NG | Nose Landing Gear               | Page 5 |
| MG | Main Landing Gear               | Page 3 |