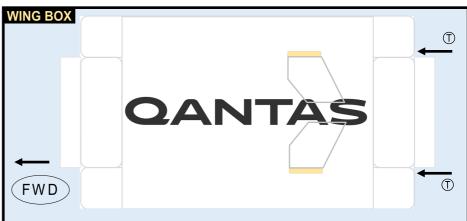

# **QANTAS AIRWAYS**

Parts included in this package:

| FF | Fuselage, Forward               | Page 2 |
|----|---------------------------------|--------|
| WB | Wing Box                        | Page 2 |
| EC | Engine Cowlings                 | Page 2 |
| FA | Fuselage, Aft                   | Page 3 |
| TV | Vertical Stabilizer             | Page 3 |
| TH | Horizontal Stabilizer           | Page 3 |
| WS | Wing, Starboard                 | Page 4 |
| ST | Wing Support Struts             | Page 4 |
| GS | Main Landing Gear Support Strut | Page 4 |
| WP | Wing, Port                      | Page 5 |
| ΕI | Engine Interiors                | Page 5 |
| NG | Nose Landing Gear               | Page 5 |
| MG | Main Landing Gear               | Page 3 |