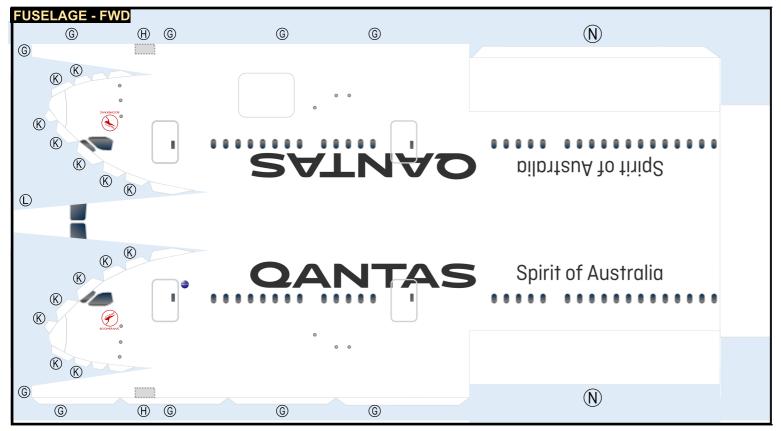

# **QANTAS AIRWAYS**

Parts included in this package:

| FF | Fuselage, Forward               | Page 2 |
|----|---------------------------------|--------|
| WB | Wing Box                        | Page 2 |
| EC | Engine Cowlings                 | Page 2 |
| FA | Fuselage, Aft                   | Page 3 |
| TV | Vertical Stabilizer             | Page 3 |
| TH | Horizontal Stabilizer           | Page 3 |
| WS | Wing, Starboard                 | Page 4 |
| ST | Wing Support Struts             | Page 4 |
| GS | Main Landing Gear Support Strut | Page 4 |
| WP | Wing, Port                      | Page 5 |
| ΕI | Engine Interiors                | Page 5 |
| NG | Nose Landing Gear               | Page 5 |
| MG | Main Landing Gear               | Page 3 |