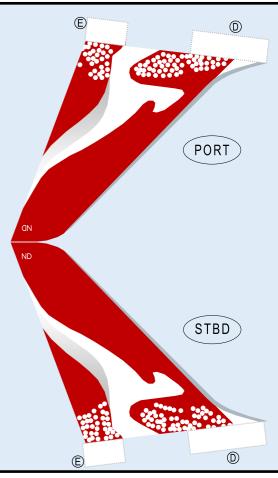

### airigami.8

|  | QANTAS AIRWAYS |
|--|----------------|
|  | 8GOFA22H30     |

Parts included in this package: FF Fuselage, Forward Page 2 WB Wing Box Page 2 EC Engine Cowlings Page 2 Fuselage, Aft Page 3 FA ΤV Vertical Stabilizer Page 3 ΤH Horizontal Stabilizer Page 3 WS Wing, Starboard Page 4 ST Wing Support Struts Page 4 Main Landing Gear Support Strut Page 4 GS WP Wing, Port Page 5 ΕI Engine Interiors Page 5