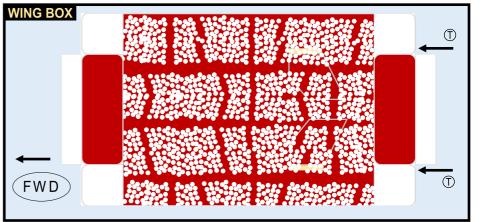

### airigami.8

|  | QANTAS AIRWAYS |
|--|----------------|
|  | 8GOFA22H30     |

Parts included in this package: FF Fuselage, Forward Page 2 WB Wing Box Page 2 EC Engine Cowlings Page 2 Fuselage, Aft Page 3 FA ΤV Vertical Stabilizer Page 3 ΤH Horizontal Stabilizer Page 3 WS Wing, Starboard Page 4 ST Wing Support Struts Page 4 Main Landing Gear Support Strut Page 4 GS WP Wing, Port Page 5 ΕI Engine Interiors Page 5