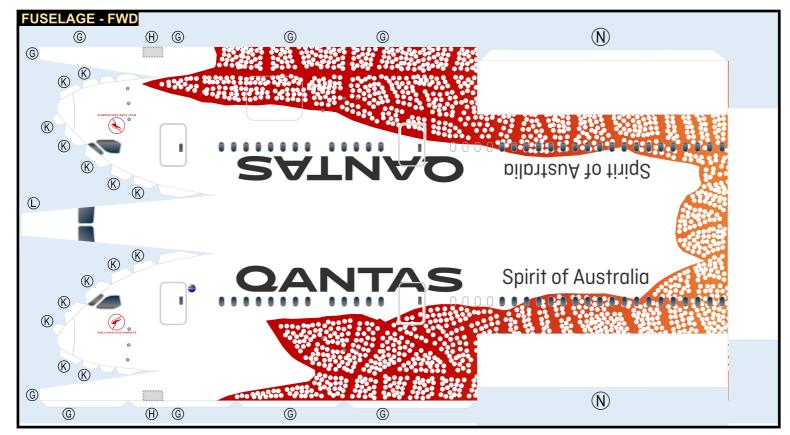

### airigami.8

|  | QANTAS AIRWAYS |
|--|----------------|
|  | 8GOFA22H30     |

Parts included in this package: FF Fuselage, Forward Page 2 WB Wing Box Page 2 EC Engine Cowlings Page 2 Fuselage, Aft Page 3 FA ΤV Vertical Stabilizer Page 3 ΤH Horizontal Stabilizer Page 3 WS Wing, Starboard Page 4 ST Wing Support Struts Page 4 Main Landing Gear Support Strut Page 4 GS WP Wing, Port Page 5 ΕI Engine Interiors Page 5