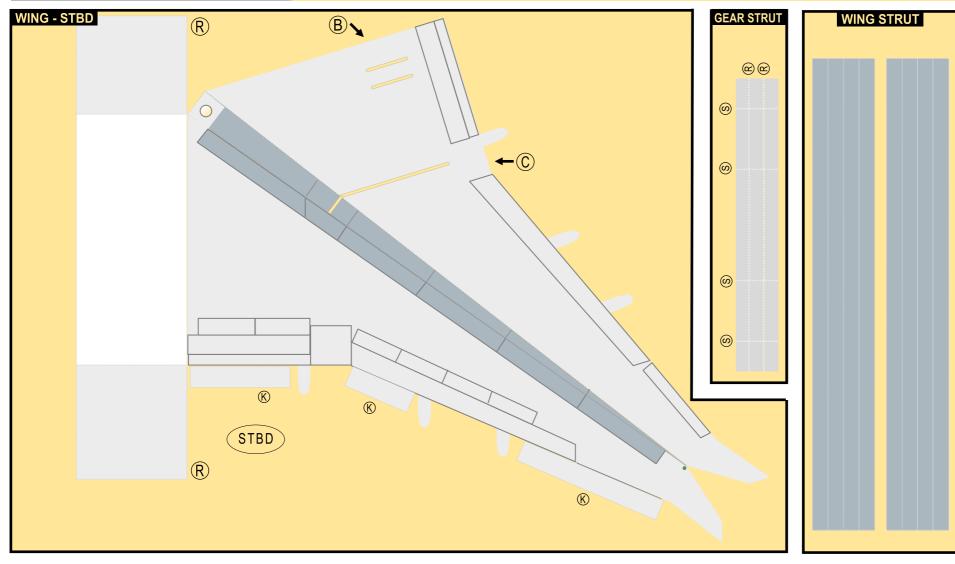

### airigami.8

|  | QANTAS AIRWAYS |
|--|----------------|
|  | 8GOFA22H30     |

Parts included in this package: FF Fuselage, Forward Page 2 WB Wing Box Page 2 EC Engine Cowlings Page 2 Fuselage, Aft Page 3 FA ΤV Vertical Stabilizer Page 3 ΤH Horizontal Stabilizer Page 3 WS Wing, Starboard Page 4 ST Wing Support Struts Page 4 Main Landing Gear Support Strut Page 4 GS WP Wing, Port Page 5 ΕI Engine Interiors Page 5