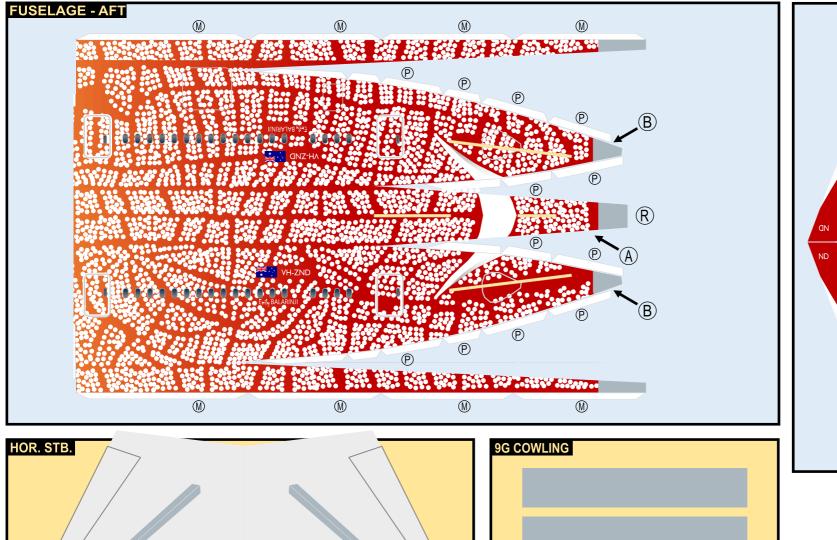

### airigami.8

|  | QANTAS AIRWAYS |
|--|----------------|
|  | 8GOFA22H30     |

Parts included in this package: FF Fuselage, Forward Page 2 WB Wing Box Page 2 EC Engine Cowlings Page 2 Fuselage, Aft Page 3 FA ΤV Vertical Stabilizer Page 3 ΤH Horizontal Stabilizer Page 3 WS Wing, Starboard Page 4 ST Wing Support Struts Page 4 Main Landing Gear Support Strut Page 4 GS WP Wing, Port Page 5 ΕI Engine Interiors Page 5