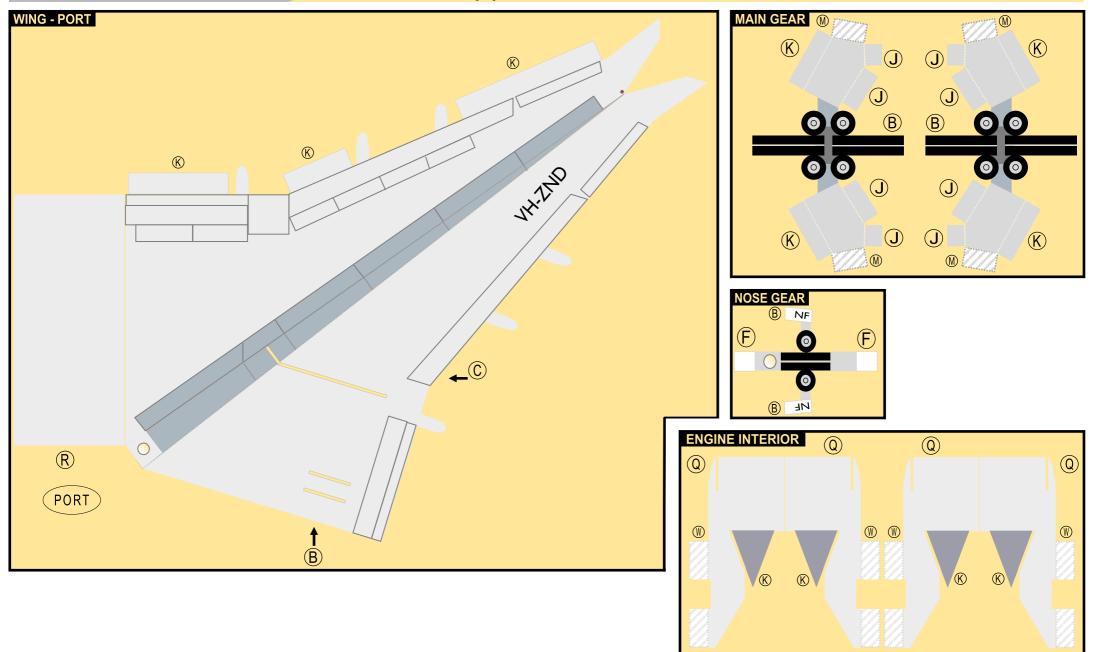

### airigami.8

|  | QANTAS AIRWAYS |
|--|----------------|
|  | 8GOFA22H30     |

Parts included in this package: FF Fuselage, Forward Page 2 WB Wing Box Page 2 EC Engine Cowlings Page 2 Fuselage, Aft Page 3 FA ΤV Vertical Stabilizer Page 3 ΤH Horizontal Stabilizer Page 3 WS Wing, Starboard Page 4 ST Wing Support Struts Page 4 Main Landing Gear Support Strut Page 4 GS WP Wing, Port Page 5 ΕI Engine Interiors Page 5

Nose Landing Gear

Main Landing Gear

NG

MG

For best results, we recommend that this package be printed on the following paper stocks: Pages 2-3 Model Glossy 801bs

This is a genuine, official Airigami design. This design is provided free-ofcharge - you should never, ever pay for this design. However, we strongly urge you to consider donating to Airigami at www.papieravion.org. Airigami was established so that the joy of airline modeling can be available to everybody. Please consider making a donation of \$5, \$20, \$50 or whatever you can to help keep Airigami alive and, best of all, free.