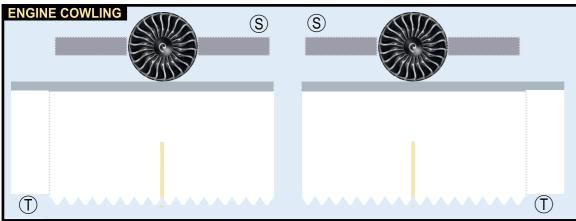

### airigami.8

|  | QANTAS AIRWAYS |
|--|----------------|
|  | 8GOFA22H30     |

Parts included in this package: FF Fuselage, Forward Page 2 WB Wing Box Page 2 EC Engine Cowlings Page 2 Fuselage, Aft Page 3 FA ΤV Vertical Stabilizer Page 3 ΤH Horizontal Stabilizer Page 3 WS Wing, Starboard Page 4 ST Wing Support Struts Page 4 Main Landing Gear Support Strut Page 4 GS WP Wing, Port Page 5 ΕI Engine Interiors Page 5