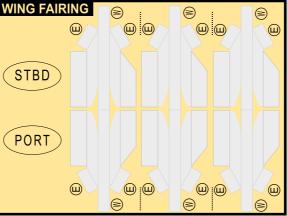

# **QANTAS AIRWAYS**

9GOFA22G20

Parts included in this package:

| FF | Fuselage Forward        | Page | 2 |
|----|-------------------------|------|---|
| EC | Engine Cowlings         | Page | 2 |
| WB | Wing Box                | Page | 2 |
| FA | Fuselage Aft            | Page | 3 |
| WF | Wing Fairings           | Page | 3 |
| TV | Vertical Stabilizer     | Page | 3 |
| TH | Horizontal Stabilizer   | Page | 3 |
| WS | Wing, Starboard         | Page | 4 |
| MG | Main Landing Gear       | Page | 4 |
| NG | Nose Landing Gear       | Page | 4 |
| GS | Main Landing Gear Strut | Page | 4 |
| WP | Wing, Port              | Page | 5 |
| ΕI | Engine Interiors        | Page | 5 |