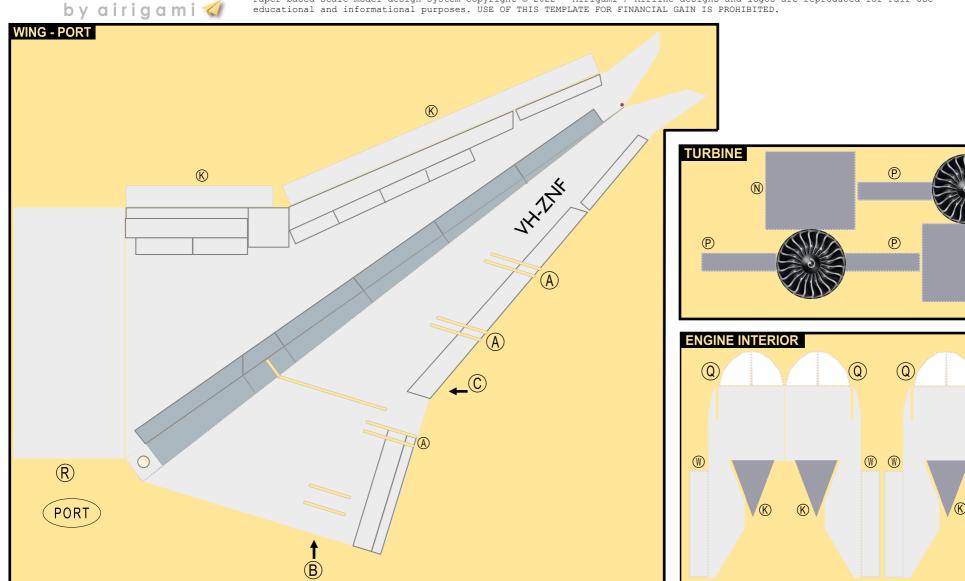

# **QANTAS AIRWAYS**

9GOFA22G20

Parts included in this package:

| FF | Fuselage Forward        | Page | 2 |
|----|-------------------------|------|---|
| EC | Engine Cowlings         | Page | 2 |
| WB | Wing Box                | Page | 2 |
| FA | Fuselage Aft            | Page | 3 |
| WF | Wing Fairings           | Page | 3 |
| TV | Vertical Stabilizer     | Page | 3 |
| TH | Horizontal Stabilizer   | Page | 3 |
| WS | Wing, Starboard         | Page | 4 |
| MG | Main Landing Gear       | Page | 4 |
| NG | Nose Landing Gear       | Page | 4 |
| GS | Main Landing Gear Strut | Page | 4 |
| WP | Wing, Port              | Page | 5 |
| ΕI | Engine Interiors        | Page | 5 |

9GQFA22G20

Paper-based scale model design system Copyright © 2022 — Airigami / Airline designs and logos are reproduced for Fair Use educational and informational purposes. USE OF THIS TEMPLATE FOR FINANCIAL GAIN IS PROHIBITED.