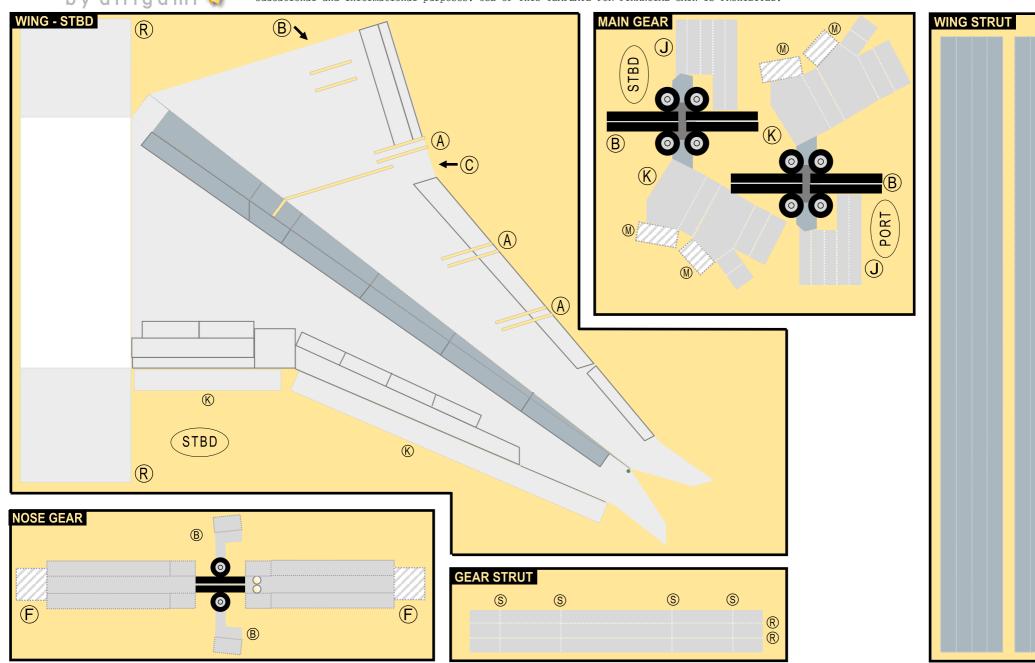

# **QANTAS AIRWAYS**

9GOFA22G20

Parts included in this package:

| FF | Fuselage Forward        | Page | 2 |
|----|-------------------------|------|---|
| EC | Engine Cowlings         | Page | 2 |
| WB | Wing Box                | Page | 2 |
| FA | Fuselage Aft            | Page | 3 |
| WF | Wing Fairings           | Page | 3 |
| TV | Vertical Stabilizer     | Page | 3 |
| TH | Horizontal Stabilizer   | Page | 3 |
| WS | Wing, Starboard         | Page | 4 |
| MG | Main Landing Gear       | Page | 4 |
| NG | Nose Landing Gear       | Page | 4 |
| GS | Main Landing Gear Strut | Page | 4 |
| WP | Wing, Port              | Page | 5 |
| ΕI | Engine Interiors        | Page | 5 |

9GQFA22G20

Paper-based scale model design system Copyright © 2022 — Airigami / Airline designs and logos are reproduced for Fair Use educational and informational purposes. USE OF THIS TEMPLATE FOR FINANCIAL GAIN IS PROHIBITED.