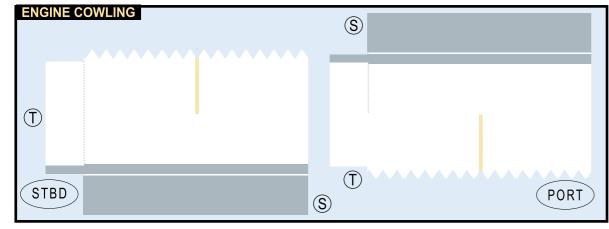

# **QANTAS AIRWAYS**

9GOFA22G20

Parts included in this package:

| FF | Fuselage Forward        | Page | 2 |
|----|-------------------------|------|---|
| EC | Engine Cowlings         | Page | 2 |
| WB | Wing Box                | Page | 2 |
| FA | Fuselage Aft            | Page | 3 |
| WF | Wing Fairings           | Page | 3 |
| TV | Vertical Stabilizer     | Page | 3 |
| TH | Horizontal Stabilizer   | Page | 3 |
| WS | Wing, Starboard         | Page | 4 |
| MG | Main Landing Gear       | Page | 4 |
| NG | Nose Landing Gear       | Page | 4 |
| GS | Main Landing Gear Strut | Page | 4 |
| WP | Wing, Port              | Page | 5 |
| ΕI | Engine Interiors        | Page | 5 |