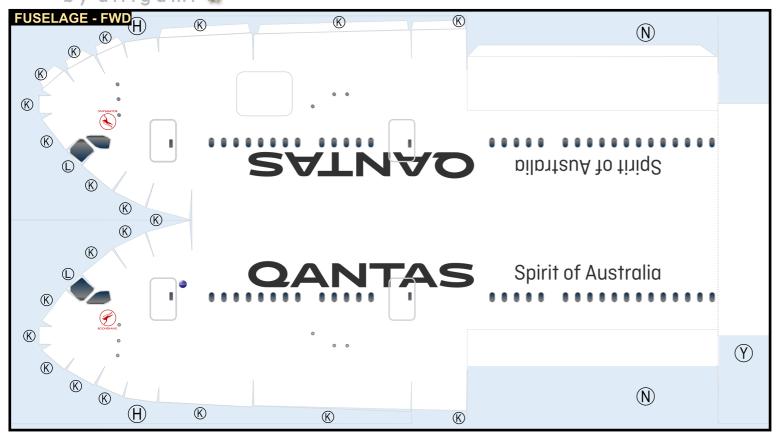

# **QANTAS AIRWAYS**

9GOFA22G20

Parts included in this package:

| FF | Fuselage Forward        | Page | 2 |
|----|-------------------------|------|---|
| EC | Engine Cowlings         | Page | 2 |
| WB | Wing Box                | Page | 2 |
| FA | Fuselage Aft            | Page | 3 |
| WF | Wing Fairings           | Page | 3 |
| TV | Vertical Stabilizer     | Page | 3 |
| TH | Horizontal Stabilizer   | Page | 3 |
| WS | Wing, Starboard         | Page | 4 |
| MG | Main Landing Gear       | Page | 4 |
| NG | Nose Landing Gear       | Page | 4 |
| GS | Main Landing Gear Strut | Page | 4 |
| WP | Wing, Port              | Page | 5 |
| ΕI | Engine Interiors        | Page | 5 |